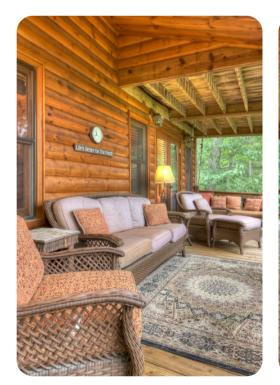

## Living area

- Open-plan living area
- Tastefully furnished living room with comfortable sofa and TV
- Dining table and chairs
- Fully equipped kitchen
- Media room with comfortable sofas, TV and wet bar