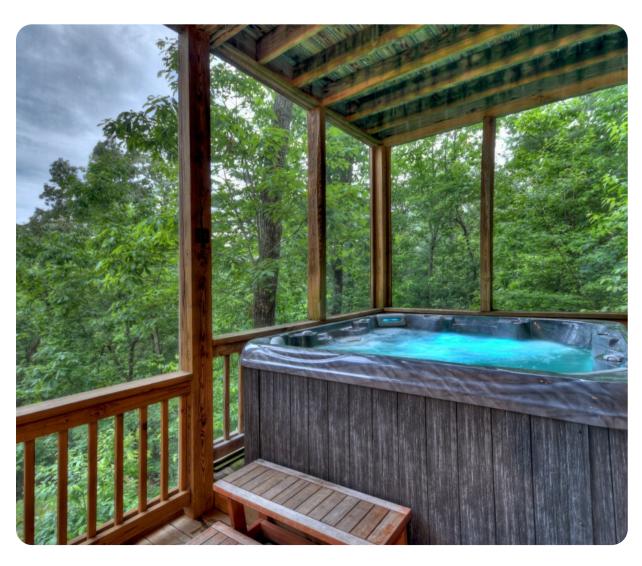

### **Key Features**

- 3 bedrooms
- 3 bathrooms
- Sleeps 8
- Hot tub

### Outdoor area

- Hot tub
- Lounge area with seating and fireplace
- BBQ