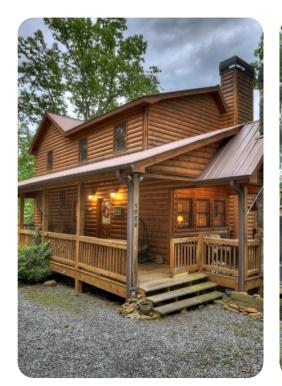

O Blue Ridge

# Blue Ridge 15







### **Key Features**

- 3 bedrooms
- 3 bathrooms
- Sleeps 8
- Hot tub

#### **Bedrooms**

- Bedroom 1 King-size bed
- Bedroom 2 King-size bed
- Bedroom 3 Queen-size bed
- Loft 2 sofa beds

## Living area

- Open-plan living area
- Tastefully furnished living room with comfortable sofa and TV
- Dining table and chairs
- Fully equipped kitchen
- Media room with comfortable sofas, TV and wet bar

### Outdoor area

- Hot tub
- Lounge area with seating and fireplace
- BBQ

#### General

- Bedding and towels provided
- Complimentary wifi
- 3 private parking spaces
- Pet friendly









Blue Ridge 15 | Page 2 of 8









Blue Ridge 15 | Page 3 of 8









Blue Ridge 15 | Page 4 of 8









Blue Ridge 15 | Page 5 of 8









Blue Ridge 15 | Page 6 of 8









Blue Ridge 15 | Page 7 of 8