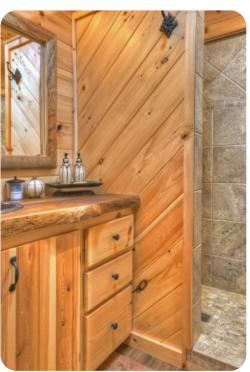

dge

# Blue Ridge 15







### **Key Features**

- 3 bedrooms
- 3 bathrooms
- Sleeps 8
- Hot tub

#### **Bedrooms**

- Bedroom 1 King-size bed
- Bedroom 2 King-size bed
- Bedroom 3 Queen-size bed
- Loft 2 sofa beds

## Living area

- Open-plan living area
- Tastefully furnished living room with comfortable sofa and TV
- Dining table and chairs
- Fully equipped kitchen
- Media room with comfortable sofas, TV and wet bar

### Outdoor area

- Hot tub
- Lounge area with seating and fireplace
- BBQ

#### General

- Bedding and towels provided
- Complimentary wifi
- 3 private parking spaces
- Pet friendly









Blue Ridge 15 | Page 2 of 8









Blue Ridge 15 | Page 3 of 8









Blue Ridge 15 | Page 4 of 8









Blue Ridge 15 | Page 5 of 8









Blue Ridge 15 | Page 6 of 8









Blue Ridge 15 | Page 7 of 8