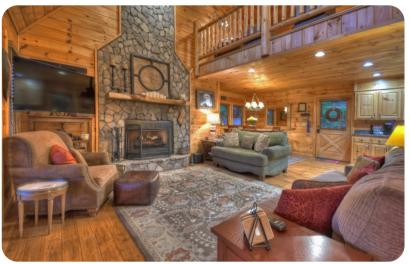

## Living area

- Open-plan living area
- Tastefully furnished living room with comfortable sofa and TV
- Dining table and chairs
- Fully equipped kitchen
- Media room with comfortable sofas, TV and wet bar