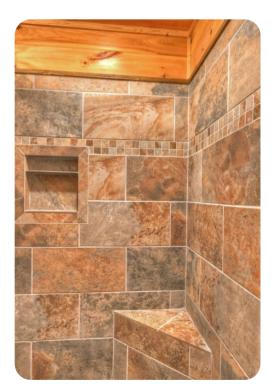

Ridge

# Blue Ridge 15







### **Key Features**

- 3 bedrooms
- 3 bathrooms
- Sleeps 8
- Hot tub

#### **Bedrooms**

- Bedroom 1 King-size bed
- Bedroom 2 King-size bed
- Bedroom 3 Queen-size bed
- Loft 2 sofa beds

## Living area

- Open-plan living area
- Tastefully furnished living room with comfortable sofa and TV
- Dining table and chairs
- Fully equipped kitchen
- Media room with comfortable sofas, TV and wet bar

### Outdoor area

- Hot tub
- Lounge area with seating and fireplace
- BBQ

#### General

- Bedding and towels provided
- Complimentary wifi
- 3 private parking spaces
- Pet friendly









Blue Ridge 15 | Page 2 of 8









Blue Ridge 15 | Page 3 of 8









Blue Ridge 15 | Page 4 of 8









Blue Ridge 15 | Page 5 of 8









Blue Ridge 15 | Page 6 of 8









Blue Ridge 15 | Page 7 of 8