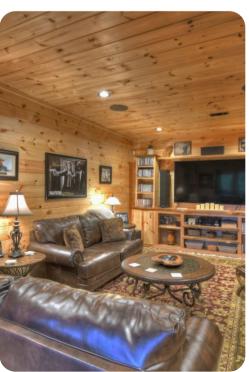

## Living area

- Open-plan living area
- Tastefully furnished living room with comfortable sofa and TV
- Dining table and chairs
- Fully equipped kitchen
- Media room with comfortable sofas, TV and wet bar