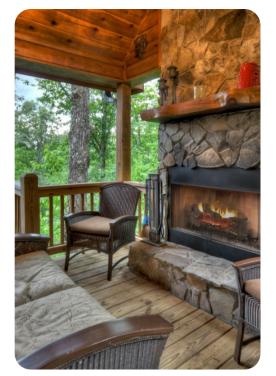

O Blue Ridge

# Blue Ridge 15







### **Key Features**

- 3 bedrooms
- 3 bathrooms
- Sleeps 8
- Hot tub

#### **Bedrooms**

- Bedroom 1 King-size bed
- Bedroom 2 King-size bed
- Bedroom 3 Queen-size bed
- Loft 2 sofa beds

## Living area

- Open-plan living area
- Tastefully furnished living room with comfortable sofa and TV
- Dining table and chairs
- Fully equipped kitchen
- Media room with comfortable sofas, TV and wet bar

### Outdoor area

- Hot tub
- Lounge area with seating and fireplace
- BBQ

#### General

- Bedding and towels provided
- Complimentary wifi
- 3 private parking spaces
- Pet friendly









Blue Ridge 15 | Page 2 of 8









Blue Ridge 15 | Page 3 of 8









Blue Ridge 15 | Page 4 of 8









Blue Ridge 15 | Page 5 of 8









Blue Ridge 15 | Page 6 of 8









Blue Ridge 15 | Page 7 of 8