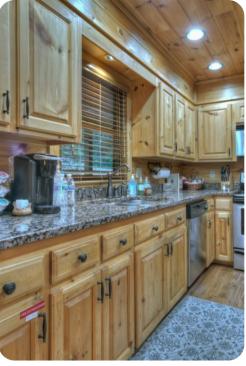

## Living area

- Open-plan living area
- Tastefully furnished living room with comfortable sofa and TV
- Dining table and chairs
- Fully equipped kitchen
- Media room with comfortable sofas, TV and wet bar