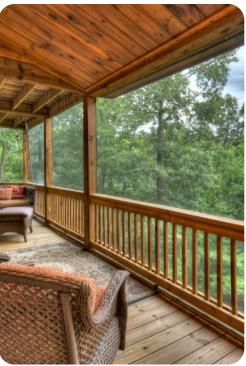

O Blue Ridge

# Blue Ridge 15







### **Key Features**

- 3 bedrooms
- 3 bathrooms
- Sleeps 8
- Hot tub

#### **Bedrooms**

- Bedroom 1 King-size bed
- Bedroom 2 King-size bed
- Bedroom 3 Queen-size bed
- Loft 2 sofa beds

## Living area

- Open-plan living area
- Tastefully furnished living room with comfortable sofa and TV
- Dining table and chairs
- Fully equipped kitchen
- Media room with comfortable sofas, TV and wet bar

### Outdoor area

- Hot tub
- Lounge area with seating and fireplace
- BBQ

#### General

- Bedding and towels provided
- Complimentary wifi
- 3 private parking spaces
- Pet friendly









Blue Ridge 15 | Page 2 of 8









Blue Ridge 15 | Page 3 of 8









Blue Ridge 15 | Page 4 of 8









Blue Ridge 15 | Page 5 of 8









Blue Ridge 15 | Page 6 of 8









Blue Ridge 15 | Page 7 of 8