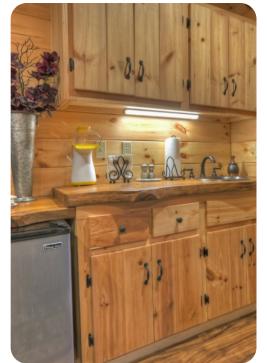

## Living area

- Open-plan living area
- Tastefully furnished living room with comfortable sofa and TV
- Dining table and chairs
- Fully equipped kitchen
- Media room with comfortable sofas, TV and wet bar