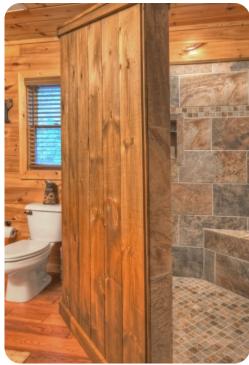

e Ridge

# Blue Ridge 15







### **Key Features**

- 3 bedrooms
- 3 bathrooms
- Sleeps 8
- Hot tub

#### **Bedrooms**

- Bedroom 1 King-size bed
- Bedroom 2 King-size bed
- Bedroom 3 Queen-size bed
- Loft 2 sofa beds

## Living area

- Open-plan living area
- Tastefully furnished living room with comfortable sofa and TV
- Dining table and chairs
- Fully equipped kitchen
- Media room with comfortable sofas, TV and wet bar

### Outdoor area

- Hot tub
- Lounge area with seating and fireplace
- BBQ

#### General

- Bedding and towels provided
- Complimentary wifi
- 3 private parking spaces
- Pet friendly









Blue Ridge 15 | Page 2 of 8









Blue Ridge 15 | Page 3 of 8









Blue Ridge 15 | Page 4 of 8









Blue Ridge 15 | Page 5 of 8









Blue Ridge 15 | Page 6 of 8









Blue Ridge 15 | Page 7 of 8