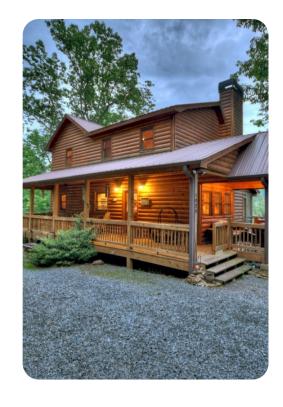

**Key Features**

- 3 bedrooms
- 3 bathrooms
- Sleeps 8
- Hot tub

#### **Bedrooms**

- Bedroom 1 King-size bed
- Bedroom 2 King-size bed
- Bedroom 3 Queen-size bed
- Loft 2 sofa beds

## Living area

- Open-plan living area
- Tastefully furnished living room with comfortable sofa and TV
- Dining table and chairs
- Fully equipped kitchen
- Media room with comfortable sofas, TV and wet bar

### Outdoor area

- Hot tub
- Lounge area with seating and fireplace
- BBQ

#### General

- Bedding and towels provided
- Complimentary wifi
- 3 private parking spaces
- Pet friendly









Blue Ridge 15 | Page 2 of 8









Blue Ridge 15 | Page 3 of 8









Blue Ridge 15 | Page 4 of 8









Blue Ridge 15 | Page 5 of 8









Blue Ridge 15 | Page 6 of 8









Blue Ridge 15 | Page 7 of 8