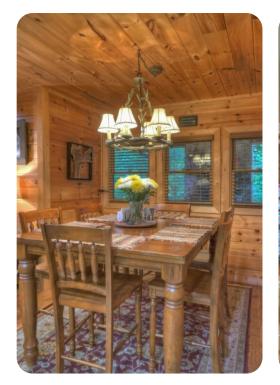

## Living area

- Open-plan living area
- Tastefully furnished living room with comfortable sofa and TV
- Dining table and chairs
- Fully equipped kitchen
- Media room with comfortable sofas, TV and wet bar