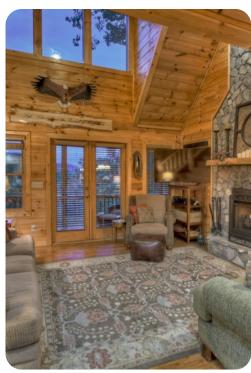

## Living area

- Open-plan living area
- Tastefully furnished living room with comfortable sofa and TV
- Dining table and chairs
- Fully equipped kitchen
- Media room with comfortable sofas, TV and wet bar