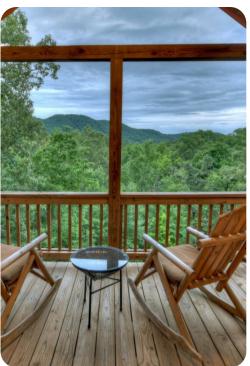

O Blue Ridge

# Blue Ridge 15







### **Key Features**

- 3 bedrooms
- 3 bathrooms
- Sleeps 8
- Hot tub

#### **Bedrooms**

- Bedroom 1 King-size bed
- Bedroom 2 King-size bed
- Bedroom 3 Queen-size bed
- Loft 2 sofa beds

## Living area

- Open-plan living area
- Tastefully furnished living room with comfortable sofa and TV
- Dining table and chairs
- Fully equipped kitchen
- Media room with comfortable sofas, TV and wet bar

### Outdoor area

- Hot tub
- Lounge area with seating and fireplace
- BBQ

#### General

- Bedding and towels provided
- Complimentary wifi
- 3 private parking spaces
- Pet friendly









Blue Ridge 15 | Page 2 of 8









Blue Ridge 15 | Page 3 of 8









Blue Ridge 15 | Page 4 of 8









Blue Ridge 15 | Page 5 of 8









Blue Ridge 15 | Page 6 of 8









Blue Ridge 15 | Page 7 of 8