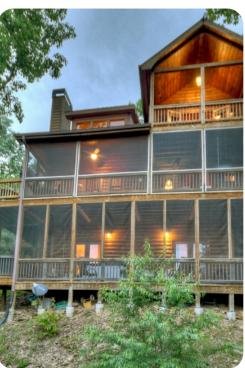

O Blue Ridge

# Blue Ridge 15







### **Key Features**

- 3 bedrooms
- 3 bathrooms
- Sleeps 8
- Hot tub

#### **Bedrooms**

- Bedroom 1 King-size bed
- Bedroom 2 King-size bed
- Bedroom 3 Queen-size bed
- Loft 2 sofa beds

## Living area

- Open-plan living area
- Tastefully furnished living room with comfortable sofa and TV
- Dining table and chairs
- Fully equipped kitchen
- Media room with comfortable sofas, TV and wet bar

### Outdoor area

- Hot tub
- Lounge area with seating and fireplace
- BBQ

#### General

- Bedding and towels provided
- Complimentary wifi
- 3 private parking spaces
- Pet friendly









Blue Ridge 15 | Page 2 of 8









Blue Ridge 15 | Page 3 of 8









Blue Ridge 15 | Page 4 of 8









Blue Ridge 15 | Page 5 of 8









Blue Ridge 15 | Page 6 of 8









Blue Ridge 15 | Page 7 of 8