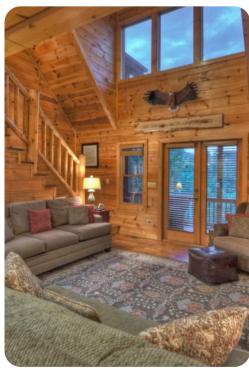

## Living area

- Open-plan living area
- Tastefully furnished living room with comfortable sofa and TV
- Dining table and chairs
- Fully equipped kitchen
- Media room with comfortable sofas, TV and wet bar