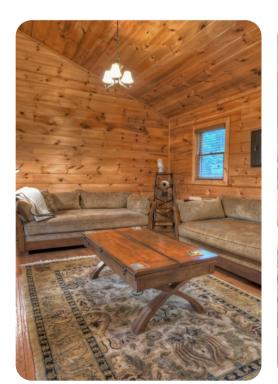

## Living area

- Open-plan living area
- Tastefully furnished living room with comfortable sofa and TV
- Dining table and chairs
- Fully equipped kitchen
- Media room with comfortable sofas, TV and wet bar