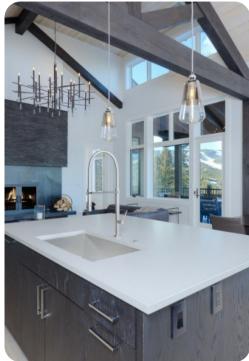

## Living Area

- Open-plan living area
- Fully equipped kitchen
- Breakfast bar with seating
- Dining table and chairs
- Tastefully furnished living room with flat-screen TV and comfortable sofas
- Direct deck access
- Upstairs loft area with flat-screen TV and L-shaped sofa

# General

- Air conditioning throughout
- Complimentary wifi
- Bedding and towels included
- Private parking
- Pets Considered
- Mountain views

Big Sky 92 | Page 3 of 8

Big Sky 92 | Page 4 of 8

Big Sky 92 | Page 5 of 8