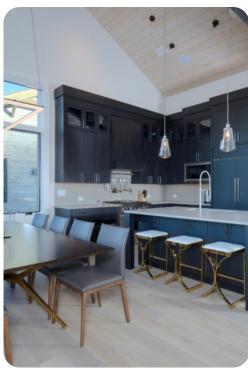

## Living Area

- Open-plan living area
- Fully equipped kitchen
- Breakfast bar with seating
- Dining table and chairs
- Tastefully furnished living room with flat-screen TV and comfortable sofas
- Direct deck access
- Upstairs loft area with flat-screen TV and L-shaped sofa

# General

- Air conditioning throughout
- Complimentary wifi
- Bedding and towels included
- Private parking
- Pets Considered
- Mountain views

Big Sky 92 | Page 3 of 8

Big Sky 92 | Page 4 of 8

Big Sky 92 | Page 5 of 8