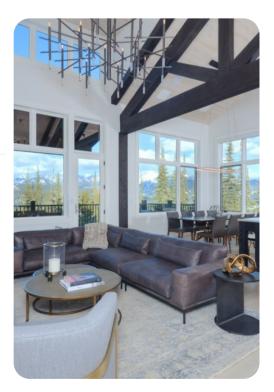

## Living Area

- Open-plan living area
- Fully equipped kitchen
- Breakfast bar with seating
- Dining table and chairs
- Tastefully furnished living room with flat-screen TV and comfortable sofas
- Direct deck access
- Upstairs loft area with flat-screen TV and L-shaped sofa