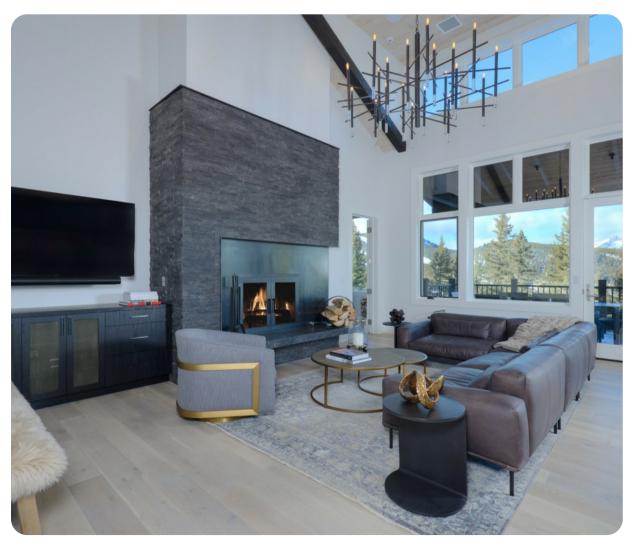

## Living Area

- Open-plan living area
- Fully equipped kitchen
- Breakfast bar with seating
- Dining table and chairs
- Tastefully furnished living room with flat-screen TV and comfortable sofas
- Direct deck access
- Upstairs loft area with flat-screen TV and L-shaped sofa

### Home entertainment

- Flat-screen TVs in living area and all bedrooms
- Game room includes bar-style seating, pool table, arcade machine and flat-screen TV