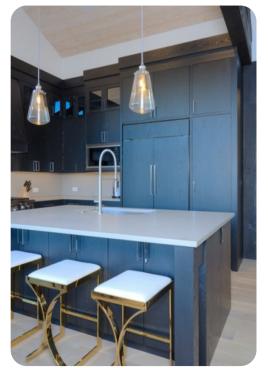

## Living Area

- Open-plan living area
- Fully equipped kitchen
- Breakfast bar with seating
- Dining table and chairs
- Tastefully furnished living room with flat-screen TV and comfortable sofas
- Direct deck access
- Upstairs loft area with flat-screen TV and L-shaped sofa

# General

- Air conditioning throughout
- Complimentary wifi
- Bedding and towels included
- Private parking
- Pets Considered
- Mountain views

Big Sky 92 | Page 3 of 8

Big Sky 92 | Page 4 of 8

Big Sky 92 | Page 5 of 8