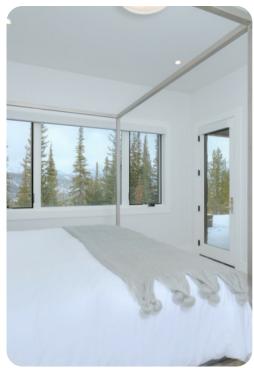

### **Bedrooms**

- Bedroom 1 King-size bed
- Bedroom 2 Queen-size bed
- Bedroom 3 King-size bed
- Bedroom 4 King-size bed
- Bedroom 5 Queen-size bed and bunk bed (twin/twin)

### Home entertainment

- Flat-screen TVs in living area and all bedrooms
- Game room includes bar-style seating, pool table, arcade machine and flat-screen TV