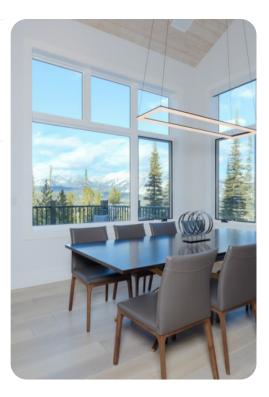

## Living Area

- Open-plan living area
- Fully equipped kitchen
- Breakfast bar with seating
- Dining table and chairs
- Tastefully furnished living room with flat-screen TV and comfortable sofas
- Direct deck access
- Upstairs loft area with flat-screen TV and L-shaped sofa