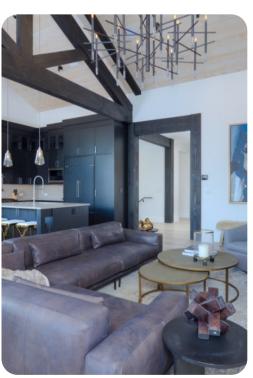

## Living Area

- Open-plan living area
- Fully equipped kitchen
- Breakfast bar with seating
- Dining table and chairs
- Tastefully furnished living room with flat-screen TV and comfortable sofas
- Direct deck access
- Upstairs loft area with flat-screen TV and L-shaped sofa