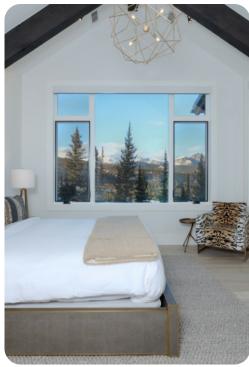

### **Bedrooms**

- Bedroom 1 King-size bed
- Bedroom 2 Queen-size bed
- Bedroom 3 King-size bed
- Bedroom 4 King-size bed
- Bedroom 5 Queen-size bed and bunk bed (twin/twin)

# General

- Air conditioning throughout
- Complimentary wifi
- Bedding and towels included
- Private parking
- Pets Considered
- Mountain views

Big Sky 92 | Page 3 of 8

Big Sky 92 | Page 4 of 8

Big Sky 92 | Page 5 of 8