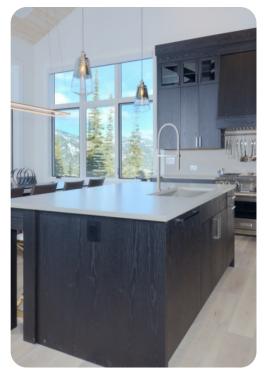

## Living Area

- Open-plan living area
- Fully equipped kitchen
- Breakfast bar with seating
- Dining table and chairs
- Tastefully furnished living room with flat-screen TV and comfortable sofas
- Direct deck access
- Upstairs loft area with flat-screen TV and L-shaped sofa

# General

- Air conditioning throughout
- Complimentary wifi
- Bedding and towels included
- Private parking
- Pets Considered
- Mountain views

Big Sky 92 | Page 3 of 8

Big Sky 92 | Page 4 of 8

Big Sky 92 | Page 5 of 8