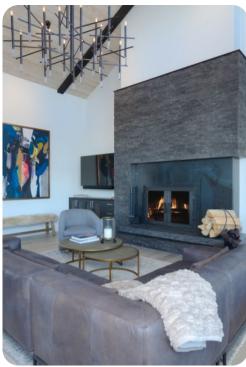

## Living Area

- Open-plan living area
- Fully equipped kitchen
- Breakfast bar with seating
- Dining table and chairs
- Tastefully furnished living room with flat-screen TV and comfortable sofas
- Direct deck access
- Upstairs loft area with flat-screen TV and L-shaped sofa