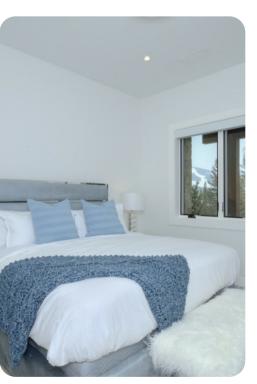

### **Bedrooms**

- Bedroom 1 King-size bed
- Bedroom 2 Queen-size bed
- Bedroom 3 King-size bed
- Bedroom 4 King-size bed
- Bedroom 5 Queen-size bed and bunk bed (twin/twin)

### Home entertainment

- Flat-screen TVs in living area and all bedrooms
- Game room includes bar-style seating, pool table, arcade machine and flat-screen TV