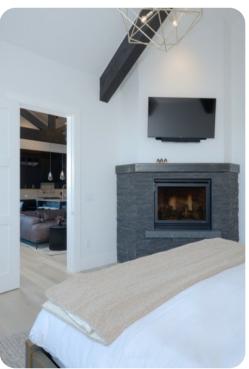

### Outdoor area

- Private decking
- Private patio
- Table and chairs
- Fireplace

Big Sky 92 | Page 2 of 8

### Home entertainment

- Flat-screen TVs in living area and all bedrooms
- Game room includes bar-style seating, pool table, arcade machine and flat-screen TV