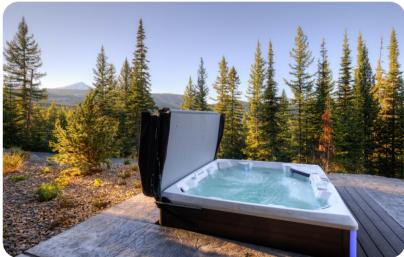

### **Key Features**

- 5 Bedrooms
- 6 Bathrooms
- Sleeps 14
- Games room
- Hot tub
- BBQ

### Outdoor area

- Private decking
- Private patio
- Table and chairs
- Fireplace

Big Sky 92 | Page 2 of 8