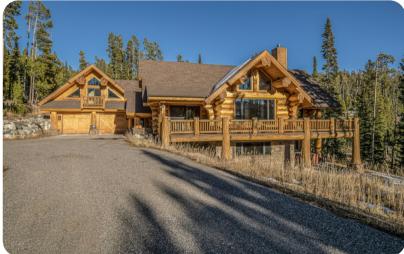

# © Big Sky BB

<u></u> 5 € 3 66 8







## **Bedrooms**

### Main Bedroom - Main Level

- King Bed
- Styled in lodge decor with log furniture, a bearskin rug, and Southwestern accents, the sunny main suite is conveniently located on the main floor. Guests have a private entrance to the deck and an en-suite bathroom with dual sinks and a glass walk-in shower.

## Bedroom 2 - Second Level

- King Bed, Twin/Twin Bunk
- Ideal for parents with small children, this suite sleeps up to 4 guests between a king bed and a set of twin bunk beds. The room has a writer's desk, kids' play area, and an en-suite bathroom with dual sinks and a step-in shower.

### Bedroom 3 - Lower Level

- Queen Bed
- This room has a charming antique desk, reading chair, and two big picture windows. Guests have an en-suite bathroom with a walk-in shower.

#