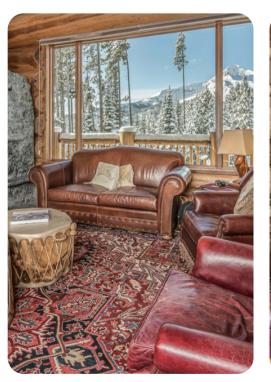

e deck and an en-suite bathroom with dual sinks and a glass walk-in shower.

## Bedroom 2 - Second Level

- King Bed, Twin/Twin Bunk
- Ideal for parents with small children, this suite sleeps up to 4 guests between a king bed and a set of twin bunk beds. The room has a writer's desk, kids' play area, and an en-suite bathroom with dual sinks and a step-in shower.

### Bedroom 3 - Lower Level

- Queen Bed
- This room has a charming antique desk, reading chair, and two big picture windows. Guests have an en-suite bathroom with a walk-in shower.

# Bedroom 4 - Above Garage

- King Bed
- This private room, located just off the second living area and kitchen, has mountain views through a big picture window.

# Bedroom 5 - Above Garage

• This bedroom has 2 twin beds up in a cute loft area.









Big Sky 88 | Page 2 of 8









Big Sky 88 | Page 3 of 8









Big Sky 88 | Page 4 of 8









Big Sky 88 | Page 5 of 8









Big Sky 88 | Page 6 of 8









Big Sky 88 | Page 7 of 8









Big Sky 88 | Page 8 of 8