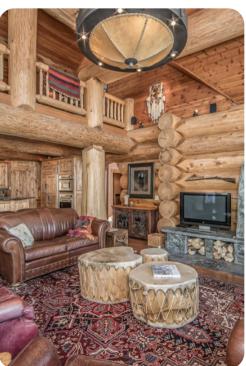

deck and an en-suite bathroom with dual sinks and a glass walk-in shower.

## Bedroom 2 - Second Level

- King Bed, Twin/Twin Bunk
- Ideal for parents with small children, this suite sleeps up to 4 guests between a king bed and a set of twin bunk beds. The room has a writer's desk, kids' play area, and an en-suite bathroom with dual sinks and a step-in shower.

### Bedroom 3 - Lower Level

- Queen Bed
- This room has a charming antique desk, reading chair, and two big picture windows. Guests have an en-suite bathroom with a walk-in shower.

# Bedroom 4 - Above Garage

- King Bed
- This private room, located just off the second living area and kitchen, has mountain views through a big picture window.

# Bedroom 5 - Above Garage

• This bedroom has 2 twin beds up in a cute loft area.









Big Sky 88 | Page 2 of 8









Big Sky 88 | Page 3 of 8









Big Sky 88 | Page 4 of 8









Big Sky 88 | Page 5 of 8









Big Sky 88 | Page 6 of 8









Big Sky 88 | Page 7 of 8









Big Sky 88 | Page 8 of 8