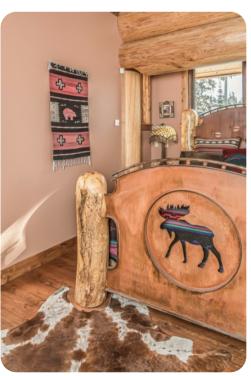

### Main Bedroom - Main Level

- King Bed
- Styled in lodge decor with log furniture, a bearskin rug, and Southwestern accents, the sunny main suite is conveniently located on the main floor. Guests have a private entrance to the deck and an en-suite bathroom with dual sinks and a glass walk-in shower.