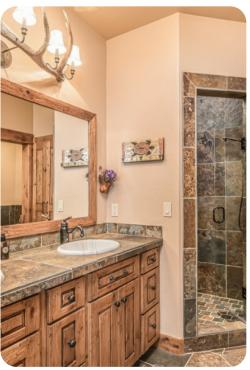

### Main Bedroom - Main Level

- King Bed
- Styled in lodge decor with log furniture, a bearskin rug, and Southwestern accents, the sunny main suite is conveniently located on the main floor. Guests have a private entrance to the deck and an en-suite bathroom with dual sinks and a glass walk-in shower.