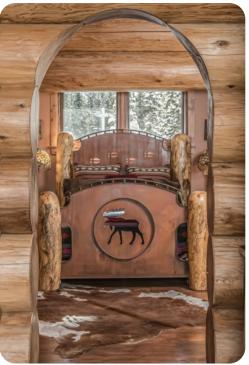

### Main Bedroom - Main Level

- King Bed
- Styled in lodge decor with log furniture, a bearskin rug, and Southwestern accents, the sunny main suite is conveniently located on the main floor. Guests have a private entrance to the deck and an en-suite bathroom with dual sinks and a glass walk-in shower.