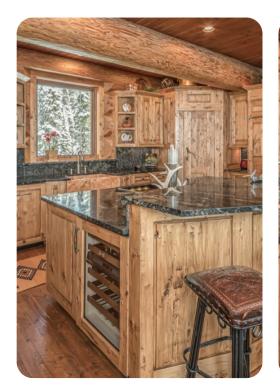

# Bedroom 5 - Above Garage

• This bedroom has 2 twin beds up in a cute loft area.

Big Sky 88 | Page 2 of 8

Big Sky 88 | Page 3 of 8

Big Sky 88 | Page 4 of 8

Big Sky 88 | Page 5 of 8

Big Sky 88 | Page 6 of 8