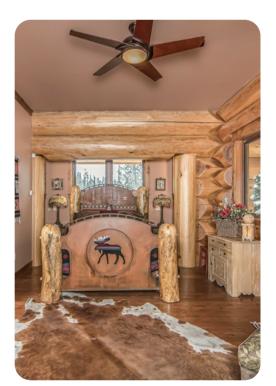

### Main Bedroom - Main Level

- King Bed
- Styled in lodge decor with log furniture, a bearskin rug, and Southwestern accents, the sunny main suite is conveniently located on the main floor. Guests have a private entrance to the deck and an en-suite bathroom with dual sinks and a glass walk-in shower.