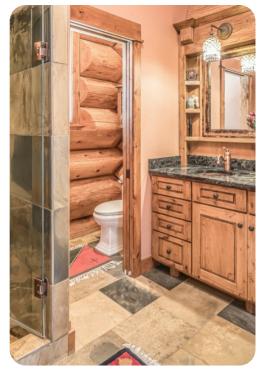

### Main Bedroom - Main Level

- King Bed
- Styled in lodge decor with log furniture, a bearskin rug, and Southwestern accents, the sunny main suite is conveniently located on the main floor. Guests have a private entrance to the deck and an en-suite bathroom with dual sinks and a glass walk-in shower.