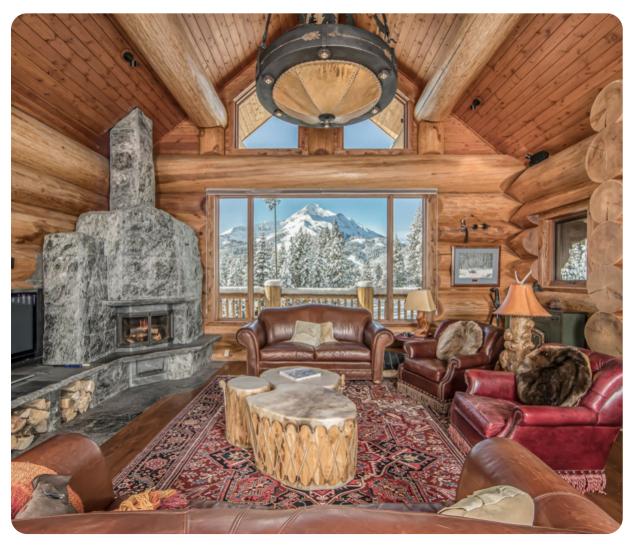

# © Big Sky BB

<u></u> 5 € 3 66 8







## **Bedrooms**

### Main Bedroom - Main Level

- King Bed
- Styled in lodge decor with log furniture, a bearskin rug, and Southwestern accents, the sunny main suite is conveniently located on the main floor. Guests have a private entrance to the deck and an en-suite bathroom with dual sinks and a glass walk-in shower.

## Bedroom 2 - Second Level

- King Bed, Twin/Twin Bunk
- Ideal for parents with small children, this suite sleeps up to 4 guests between a king bed and a set of twin bunk beds. The room has a writer's desk, kids' play area, and an en-suite bathroom with dual sinks and a step-in shower.

### Bedroom 3 - Lower Level

- Queen Bed
- This room has a charming antique desk, reading chair, and two big picture windows. Guests have an en-suite bathroom with a walk-in shower.