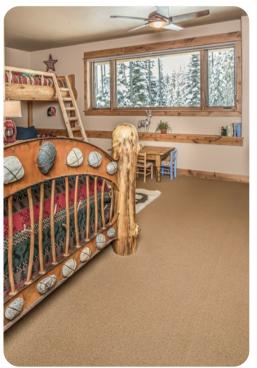

## Bedroom 2 - Second Level

- King Bed, Twin/Twin Bunk
- Ideal for parents with small children, this suite sleeps up to 4 guests between a king bed and a set of twin bunk beds. The room has a writer's desk, kids' play area, and an en-suite bathroom with dual sinks and a step-in shower.