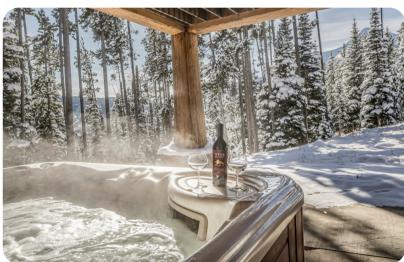

# © Big Sky BB

<u></u> 5 € 3 66 8







## **Bedrooms**

### Main Bedroom - Main Level

- King Bed
- Styled in lodge decor with log furniture, a bearskin rug, and Southwestern accents, the sunny main suite is conveniently located on the main floor. Guests have a private entrance to the deck and an en-suite bathroom with dual sinks and a glass walk-in shower.

## Bedroom 2 - Second Level

- King Bed, Twin/Twin Bunk
- Ideal for parents with small children, this suite sleeps up to 4 guests between a king bed and a set of twin bunk beds. The room has a writer's desk, kids' play area, and an en-suite bathroom with dual sinks and a step-in shower.

### Bedroom 3 - Lower Level

- Queen Bed
- This room has a charming antique desk, reading chair, and two big picture windows. Guests have an en-suite bathroom with a walk-in shower.

# Be