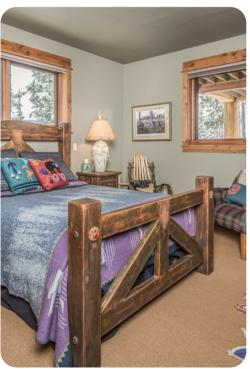

### Bedroom 3 - Lower Level

- Queen Bed
- This room has a charming antique desk, reading chair, and two big picture windows. Guests have an en-suite bathroom with a walk-in shower.