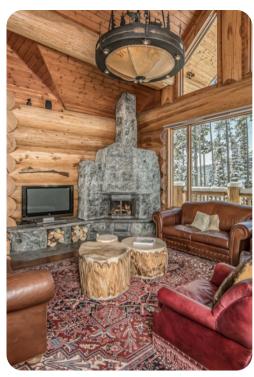

the deck and an en-suite bathroom with dual sinks and a glass walk-in shower.

## Bedroom 2 - Second Level

- King Bed, Twin/Twin Bunk
- Ideal for parents with small children, this suite sleeps up to 4 guests between a king bed and a set of twin bunk beds. The room has a writer's desk, kids' play area, and an en-suite bathroom with dual sinks and a step-in shower.

### Bedroom 3 - Lower Level

- Queen Bed
- This room has a charming antique desk, reading chair, and two big picture windows. Guests have an en-suite bathroom with a walk-in shower.

# Bedroom 4 - Above Garage

- King Bed
- This private room, located just off the second living area and kitchen, has mountain views through a big picture window.

# Bedroom 5 - Above Garage

• This bedroom has 2 twin beds up in a cute loft area.









Big Sky 88 | Page 2 of 8









Big Sky 88 | Page 3 of 8









Big Sky 88 | Page 4 of 8









Big Sky 88 | Page 5 of 8









Big Sky 88 | Page 6 of 8









Big Sky 88 | Page 7 of 8









Big Sky 88 | Page 8 of 8