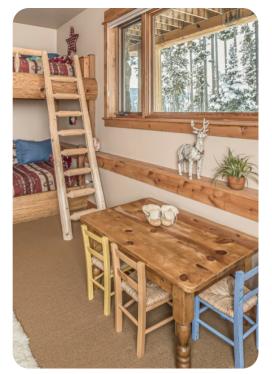

## Bedroom 2 - Second Level

- King Bed, Twin/Twin Bunk
- Ideal for parents with small children, this suite sleeps up to 4 guests between a king bed and a set of twin bunk beds. The room has a writer's desk, kids' play area, and an en-suite bathroom with dual sinks and a step-in shower.