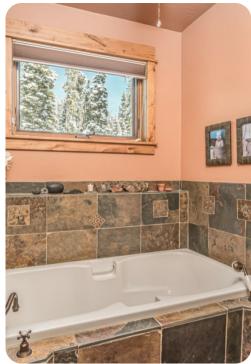

### Main Bedroom - Main Level

- King Bed
- Styled in lodge decor with log furniture, a bearskin rug, and Southwestern accents, the sunny main suite is conveniently located on the main floor. Guests have a private entrance to the deck and an en-suite bathroom with dual sinks and a glass walk-in shower.