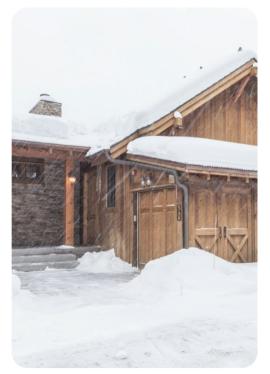

## Big Sky 8

<u>№</u> 4 🖔 10

Big Sky 8 | Page 1 of 8

Offering spectacular panoramic views of the Big Sky area and luxurious finishings and decor. Relax by the fireplace and take in all the beautiful views for which Big Sky is famous! These luxury suites offer year-round fun for the whole family and redefine convenience with direct ski in/ski out access to Big Sky Resort.