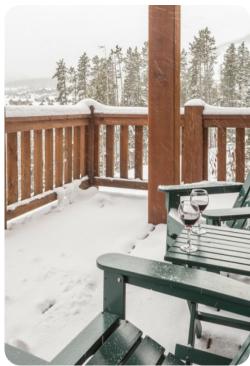

## Big Sky 8

<u>№</u> 4 🖔 10

Big Sky 8 | Page 1 of 8

Offering spectacular panoramic views of the Big Sky area and luxurious finishings and decor. Relax by the fireplace and take in all the beautiful views for which Big Sky is famous! These luxury suites offer year-round fun for the whole family and redefine convenience with direct ski in/ski out access to Big Sky Resort.

For your entertainment when you're not enjoying the beautiful slopes, the living room boasts a smart TV, DVD player, a Wii console, and an iPod dock for playing your favorite music throughout the suite. There is also a wood burning fireplace for comfortable evening gatherings. A deck off the suite provides access to the hot tub as well as a gas grill. There is also a laundry room for your convenience.