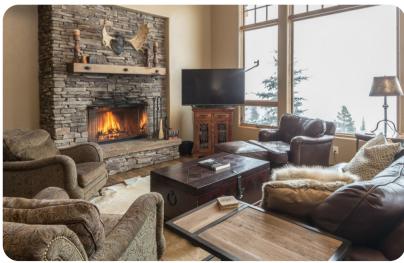

For your entertainment when you're not enjoying the beautiful slopes, the living room boasts a smart TV, DVD player, a Wii console, and an iPod dock for playing your favorite music throughout the suite. There is also a wood burning fireplace for comfortable evening gatherings. A deck off the suite provides access to the hot tub as well as a gas grill. There is also a laundry room for your convenience.