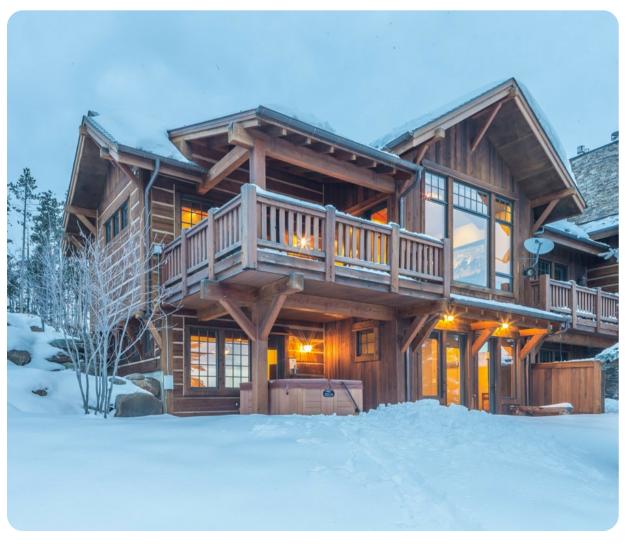

## Big Sky 8

<u>№</u> 4 🖔 10

Big Sky 8 | Page 1 of 8

Offering spectacular panoramic views of the Big Sky area and luxurious finishings and decor. Relax by the fireplace and take in all the beautiful views for which Big Sky is famous! These luxury suites offer year-round fun for the whole family and redefine convenience with direct ski in/ski out access to Big Sky Resort.