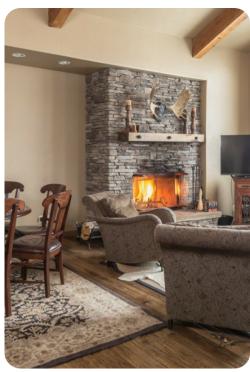

## Big Sky 8

<u>№</u> 4 🖔 10

Big Sky 8 | Page 1 of 8

Offering spectacular panoramic views of the Big Sky area and luxurious finishings and decor. Relax by the fireplace and take in all the beautiful views for which Big Sky is famous! These luxury suites offer year-round fun for the whole family and redefine convenience with direct ski in/ski out access to Big Sky Resort.

For your entertainment when you're not enjoying the beautiful slopes, the living room boasts a smart TV, DVD player, a Wii console, and an iPod dock for playing your favorite music throughout the suite. There is also a wood burning fireplace for comfortable evening gatherings. A deck off the suite provides access to the hot tub as well as a gas grill. There is also a laundry room for your convenience.