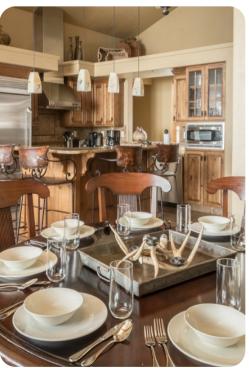

For your entertainment when you're not enjoying the beautiful slopes, the living room boasts a smart TV, DVD player, a Wii console, and an iPod dock for playing your favorite music throughout the suite. There is also a wood burning fireplace for comfortable evening gatherings. A deck off the suite provides access to the hot tub as well as a gas grill. There is also a laundry room for your convenience.