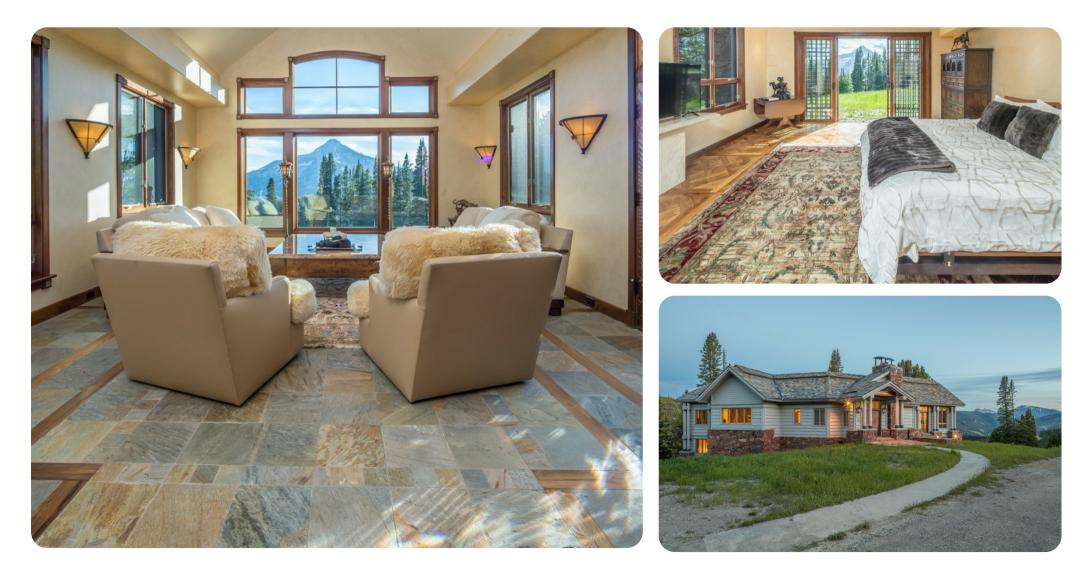

## Living area

- Open-plan living area
- Tastefully furnished living room with comfortable sofas, fireplace and TV
- Dining table and chairs
- Fully equipped kitchen
- Breakfast bar with seating