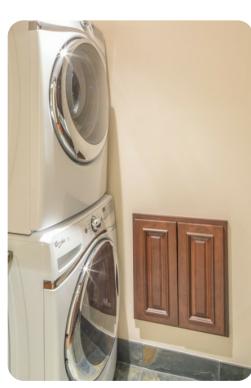

⊗ Big Sky
Big Sky 7
Big Sky 7
Big Sky 8



## Key Features

- 4 bedrooms
- 3.5 bathrooms
- Sleeps 8
- Mountain views

#### Bedrooms

- Bedroom 1 King-size bed
- Bedroom 2 Queen-size bed
- Bedroom 3 King-size bed
- Bedroom 4 King-size bed

## Living area

- Open-plan living area
- Tastefully furnished living room with comfortable sofas, fireplace and TV
- Dining table and chairs
- Fully equipped kitchen
- Breakfast bar with seating

## Home entertainment

• Flat-screen TVs in living area and bedrooms

## Laundry room

- Washer and dryer
- Iron and ironing board









# Big Sky 7 | Page 2 of 8

# General

- Complimentary wifi
- Private parking
- Bedding and towels provided























Big Sky 7 | Page 5 of 8

















Big Sky 7 | Page 8 of 8