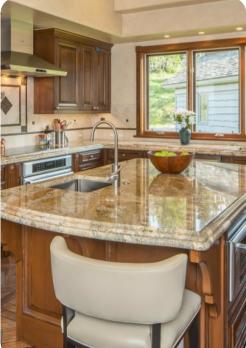

## Living area

- Open-plan living area
- Tastefully furnished living room with comfortable sofas, fireplace and TV
- Dining table and chairs
- Fully equipped kitchen
- Breakfast bar with seating