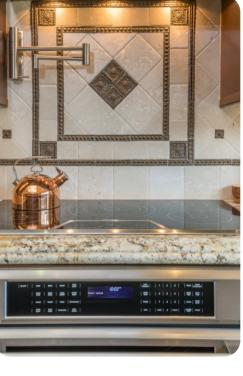

## Living area

- Open-plan living area
- Tastefully furnished living room with comfortable sofas, fireplace and TV
- Dining table and chairs
- Fully equipped kitchen
- Breakfast bar with seating