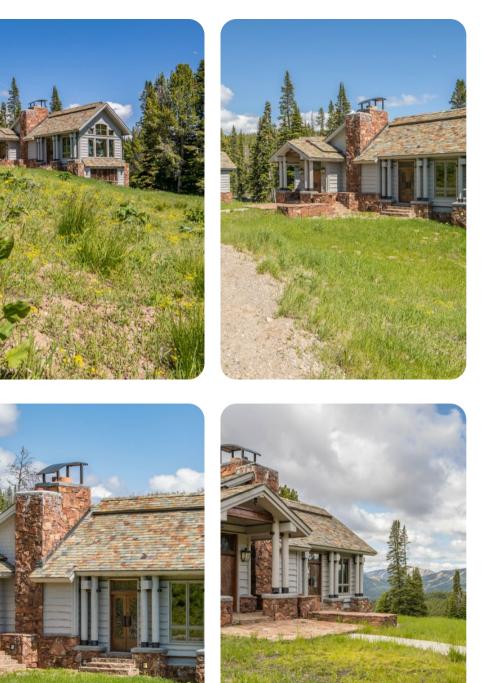

⊗ Big Sky
Big Sky 7
Big Sky 7
Big Sky 8



## Key Features

- 4 bedrooms
- 3.5 bathrooms
- Sleeps 8
- Mountain views

#### Bedrooms

- Bedroom 1 King-size bed
- Bedroom 2 Queen-size bed
- Bedroom 3 King-size bed
- Bedroom 4 King-size bed

## Living area

- Open-plan living area
- Tastefully furnished living room with comfortable sofas, fireplace and TV
- Dining table and chairs
- Fully equipped kitchen
- Breakfast bar with seating

## Home entertainment

• Flat-screen TVs in living area and bedrooms

## Laundry room

- Washer and dryer
- Iron and ironing board









# Big Sky 7 | Page 2 of 8

# General

- Complimentary wifi
- Private parking
- Bedding and towels provided























Big Sky 7 | Page 5 of 8

















Big Sky 7 | Page 8 of 8