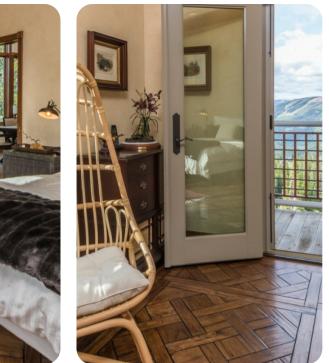

#### Bedrooms

- Bedroom 1 King-size bed
- Bedroom 2 Queen-size bed
- Bedroom 3 King-size bed
- Bedroom 4 King-size bed

## Key Features

- 4 bedrooms
- 3.5 bathrooms
- Sleeps 8
- Mountain views