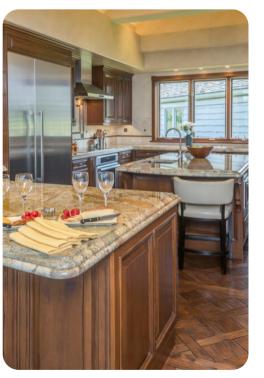

## Living area

- Open-plan living area
- Tastefully furnished living room with comfortable sofas, fireplace and TV
- Dining table and chairs
- Fully equipped kitchen
- Breakfast bar with seating