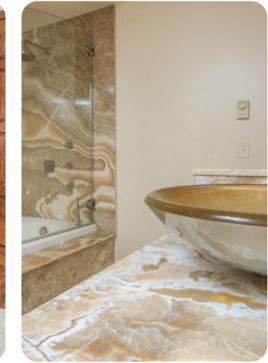

⊗ Big Sky
Big Sky 7
Big Sky 7
Big Sky 8



## Key Features

- 4 bedrooms
- 3.5 bathrooms
- Sleeps 8
- Mountain views

#### Bedrooms

- Bedroom 1 King-size bed
- Bedroom 2 Queen-size bed
- Bedroom 3 King-size bed
- Bedroom 4 King-size bed

## Living area

- Open-plan living area
- Tastefully furnished living room with comfortable sofas, fireplace and TV
- Dining table and chairs
- Fully equipped kitchen
- Breakfast bar with seating

## Home entertainment

• Flat-screen TVs in living area and bedrooms

## Laundry room

- Washer and dryer
- Iron and ironing board









# Big Sky 7 | Page 2 of 8

# General

- Complimentary wifi
- Private parking
- Bedding and towels provided























Big Sky 7 | Page 5 of 8

















Big Sky 7 | Page 8 of 8