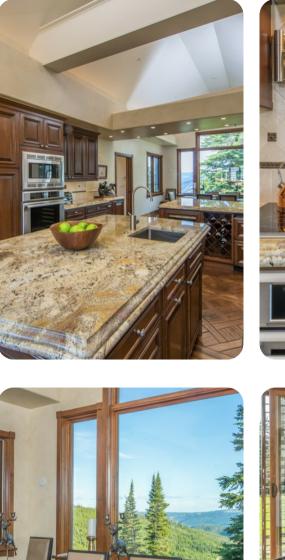

## Living area

- Open-plan living area
- Tastefully furnished living room with comfortable sofas, fireplace and TV
- Dining table and chairs
- Fully equipped kitchen
- Breakfast bar with seating