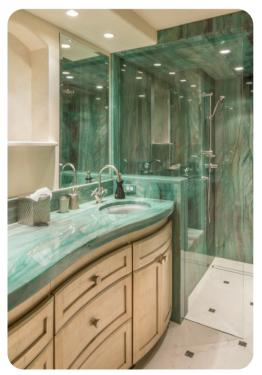

⊗ Big Sky
Big Sky 7
Big Sky 7
Big Sky 8



## Key Features

- 4 bedrooms
- 3.5 bathrooms
- Sleeps 8
- Mountain views

#### Bedrooms

- Bedroom 1 King-size bed
- Bedroom 2 Queen-size bed
- Bedroom 3 King-size bed
- Bedroom 4 King-size bed

## Living area

- Open-plan living area
- Tastefully furnished living room with comfortable sofas, fireplace and TV
- Dining table and chairs
- Fully equipped kitchen
- Breakfast bar with seating

## Home entertainment

• Flat-screen TVs in living area and bedrooms

## Laundry room

- Washer and dryer
- Iron and ironing board









# Big Sky 7 | Page 2 of 8

# General

- Complimentary wifi
- Private parking
- Bedding and towels provided























Big Sky 7 | Page 5 of 8

















Big Sky 7 | Page 8 of 8