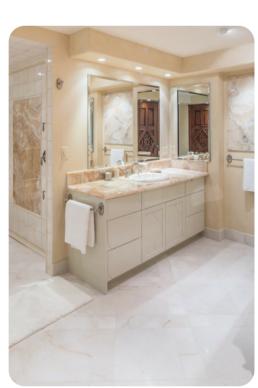

⊗ Big Sky
Big Sky 7
Big Sky 7
Big Sky 8



## Key Features

- 4 bedrooms
- 3.5 bathrooms
- Sleeps 8
- Mountain views

#### Bedrooms

- Bedroom 1 King-size bed
- Bedroom 2 Queen-size bed
- Bedroom 3 King-size bed
- Bedroom 4 King-size bed

## Living area

- Open-plan living area
- Tastefully furnished living room with comfortable sofas, fireplace and TV
- Dining table and chairs
- Fully equipped kitchen
- Breakfast bar with seating

## Home entertainment

• Flat-screen TVs in living area and bedrooms

## Laundry room

- Washer and dryer
- Iron and ironing board









# Big Sky 7 | Page 2 of 8

# General

- Complimentary wifi
- Private parking
- Bedding and towels provided























Big Sky 7 | Page 5 of 8

















Big Sky 7 | Page 8 of 8