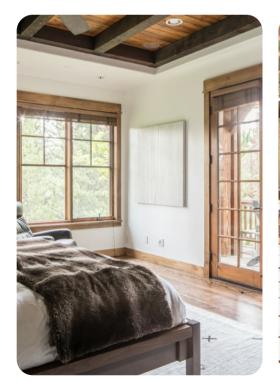

#### Master Bedroom - Main Level

- King Bed
- The sunny master suite opens onto a private deck through glass doors, furnished with adirondack chairs. Picture windows offer views of woodland grounds. This room also has a walk-in closet, reading chair, and en-suite bathroom with a jetted bathtub and step-in glass shower.