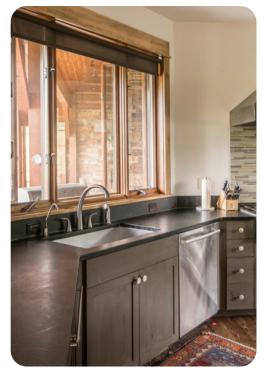

5 - Upper Level

- 2 Full Beds
- Styled in modern mountain decor with fur throws, this room has vaulted ceilings, a built-in desk, and a unique chess table nightstand. The en-suite bathroom has a step-in shower.

Guests of the upper level also have a loft with two leather sofas, a large-screen TV, and a Peleton bike. An additional powder room and private washer and dryer add convenience.

## Outside

Spacious deck with a BBQ grill offers additional room to gather year-round and a hot tub for soaking. Sip cocoa on one of two loveseats or adirondack chairs by the wood-burning outdoor fireplace, or dine al fresco at the 6-seat patio table. The deck leads to a sprawling, manicured lawn, surrounded by soaring evergreen trees.









Big Sky 68 | Page 2 of 8









Big Sky 68 | Page 3 of 8









Big Sky 68 | Page 4 of 8









Big Sky 68 | Page 5 of 8









Big Sky 68 | Page 6 of 8









Big Sky 68 | Page 7 of 8









Big Sky 68 | Page 8 of 8