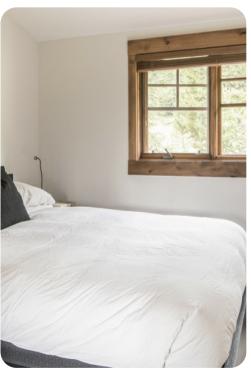

#### Master Bedroom - Main Level

- King Bed
- The sunny master suite opens onto a private deck through glass doors, furnished with adirondack chairs. Picture windows offer views of woodland grounds. This room also has a walk-in closet, reading chair, and en-suite bathroom with a jetted bathtub and step-in glass shower.

#### Bedroom 2 - Main Level

- Queen Bed
- Deck access, en-suite bathroom

## Bedroom 3 - Main Level

- Queen Bed
- This spacious room has a writers desk, sitting area, and picture windows. Guests have a shared bathroom in the hall with a step-in shower.

### Bedroom 4 - Upper Level

- Queen Bed
- This simply styled room has a wide picture window, leather rocking chair, and en-suite bathroom with a step-in shower.

## Bedroom 5 - Upper Level

- 2 Full Beds
- Styled in modern mountain decor with fur throws, this room has vaulted ceilings, a built-in desk, and a unique chess table nightstand. The en-suite bathroom has a step-in shower.