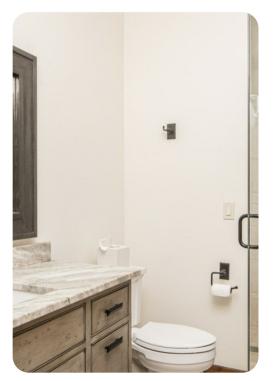

#### Master Bedroom - Main Level

- King Bed
- The sunny master suite opens onto a private deck through glass doors, furnished with adirondack chairs. Picture windows offer views of woodland grounds. This room also has a walk-in closet, reading chair, and en-suite bathroom with a jetted bathtub and step-in glass shower.