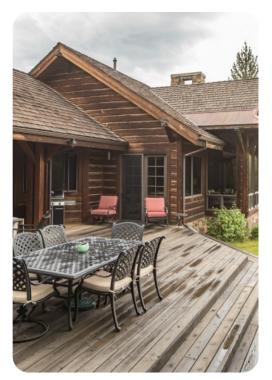

## Outside

Spacious deck with a BBQ grill offers additional room to gather year-round and a hot tub for soaking. Sip cocoa on one of two loveseats or adirondack chairs by the wood-burning outdoor fireplace, or dine al fresco at the 6-seat patio table. The deck leads to a sprawling, manicured lawn, surrounded by soaring evergreen trees.