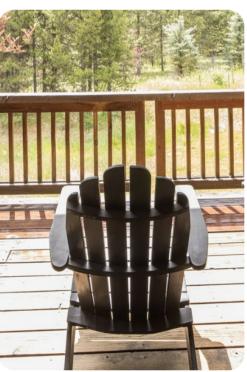

#### Master Bedroom - Main Level

- King Bed
- The sunny master suite opens onto a private deck through glass doors, furnished with adirondack chairs. Picture windows offer views of woodland grounds. This room also has a walk-in closet, reading chair, and en-suite bathroom with a jetted bathtub and step-in glass shower.

## Outside

Spacious deck with a BBQ grill offers additional room to gather year-round and a hot tub for soaking. Sip cocoa on one of two loveseats or adirondack chairs by the wood-burning outdoor fireplace, or dine al fresco at the 6-seat patio table. The deck leads to a sprawling, manicured lawn, surrounded by soaring evergreen trees.