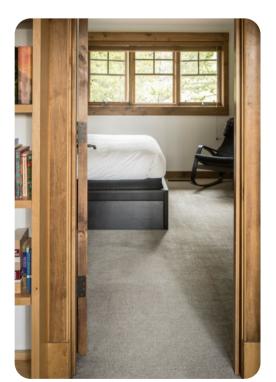

#### Master Bedroom - Main Level

- King Bed
- The sunny master suite opens onto a private deck through glass doors, furnished with adirondack chairs. Picture windows offer views of woodland grounds. This room also has a walk-in closet, reading chair, and en-suite bathroom with a jetted bathtub and step-in glass shower.

#### Bedroom 2 - Main Level

- Queen Bed
- Deck access, en-suite bathroom

## Bedroom 3 - Main Level

- Queen Bed
- This spacious room has a writers desk, sitting area, and picture windows. Guests have a shared bathroom in the hall with a step-in shower.

### Bedroom 4 - Upper Level

- Queen Bed
- This simply styled room has a wide picture window, leather rocking chair, and en-suite bathroom with a step-in shower.

## Bedroom 5 - Upper Level

- 2 Full Beds
- Styled in modern mountain decor with fur throws, this room has vaulted ceilings, a built-in desk, and a unique chess table nightstand. The en-suite bathroom has a step-in shower.