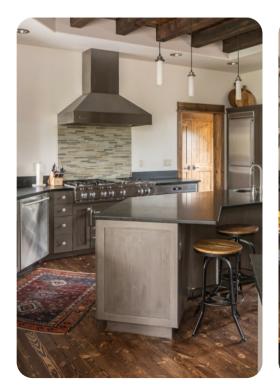

a step-in shower.

## Bedroom 5 - Upper Level

- 2 Full Beds
- Styled in modern mountain decor with fur throws, this room has vaulted ceilings, a built-in desk, and a unique chess table nightstand. The en-suite bathroom has a step-in shower.

Guests of the upper level also have a loft with two leather sofas, a large-screen TV, and a Peleton bike. An additional powder room and private washer and dryer add convenience.

## Outside

Spacious deck with a BBQ grill offers additional room to gather year-round and a hot tub for soaking. Sip cocoa on one of two loveseats or adirondack chairs by the wood-burning outdoor fireplace, or dine al fresco at the 6-seat patio table. The deck leads to a sprawling, manicured lawn, surrounded by soaring evergreen trees.









Big Sky 68 | Page 2 of 8









Big Sky 68 | Page 3 of 8









Big Sky 68 | Page 4 of 8









Big Sky 68 | Page 5 of 8









Big Sky 68 | Page 6 of 8









Big Sky 68 | Page 7 of 8









Big Sky 68 | Page 8 of 8