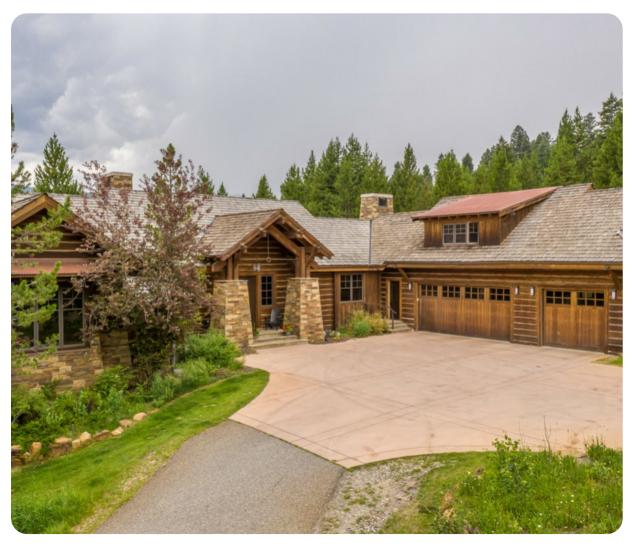

Big Sky

# Big Sky 68

<u>№ 5</u> 5.5 🕅 12







#### **Bedrooms**

#### Master Bedroom - Main Level

- King Bed
- The sunny master suite opens onto a private deck through glass doors, furnished with adirondack chairs. Picture windows offer views of woodland grounds. This room also has a walk-in closet, reading chair, and en-suite bathroom with a jetted bathtub and step-in glass shower.

#### Bedroom 2 - Main Level

- Queen Bed
- Deck access, en-suite bathroom

## Bedroom 3 - Main Level

- Queen Bed
- This spacious room has a writers desk, sitting area, and picture windows. Guests have a shared bathroom in the hall with a step-in shower.

### Bedroom 4 - Upper Level

- Queen Bed
- This simply styled room has a wide picture window, leather rocking chair, and en-suite bathroom with a step-in shower.

## Bedroom 5 - Upper Level

- 2 F