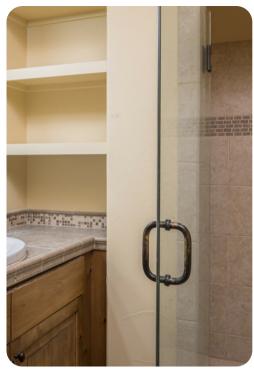

#### Master Bedroom - Main Level

- King Bed
- The sunny master suite opens onto a private deck through glass doors, furnished with adirondack chairs. Picture windows offer views of woodland grounds. This room also has a walk-in closet, reading chair, and en-suite bathroom with a jetted bathtub and step-in glass shower.

## Bedroom 3 - Main Level

- Queen Bed
- This spacious room has a writers desk, sitting area, and picture windows. Guests have a shared bathroom in the hall with a step-in shower.

### Bedroom 4 - Upper Level

- Queen Bed
- This simply styled room has a wide picture window, leather rocking chair, and en-suite bathroom with a step-in shower.

## Bedroom 5 - Upper Level

- 2 Full Beds
- Styled in modern mountain decor with fur throws, this room has vaulted ceilings, a built-in desk, and a unique chess table nightstand. The en-suite bathroom has a step-in shower.