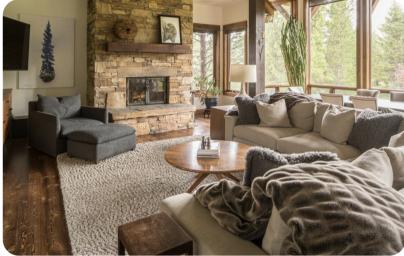

Big Sky

# Big Sky 68

<u>№ 5</u> 5.5 🕅 12







#### **Bedrooms**

#### Master Bedroom - Main Level

- King Bed
- The sunny master suite opens onto a private deck through glass doors, furnished with adirondack chairs. Picture windows offer views of woodland grounds. This room also has a walk-in closet, reading chair, and en-suite bathroom with a jetted bathtub and step-in glass shower.

#### Bedroom 2 - Main Level

- Queen Bed
- Deck access, en-suite bathroom

## Bedroom 3 - Main Level

- Queen Bed
- This spacious room has a writers desk, sitting area, and picture windows. Guests have a shared bathroom in the hall with a step-in shower.

### Bedroom 4 - Upper Level

- Queen Bed
- This simply styled room has a wide picture window, leather rocking chair, and en-suite bathroom with a step-in shower.

## Bedroom 5 - Upper Level

- 2 Ful