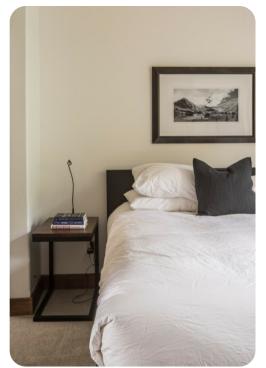

#### Master Bedroom - Main Level

- King Bed
- The sunny master suite opens onto a private deck through glass doors, furnished with adirondack chairs. Picture windows offer views of woodland grounds. This room also has a walk-in closet, reading chair, and en-suite bathroom with a jetted bathtub and step-in glass shower.

#### Bedroom 2 - Main Level

- Queen Bed
- Deck access, en-suite bathroom

## Bedroom 3 - Main Level

- Queen Bed
- This spacious room has a writers desk, sitting area, and picture windows. Guests have a shared bathroom in the hall with a step-in shower.

### Bedroom 4 - Upper Level

- Queen Bed
- This simply styled room has a wide picture window, leather rocking chair, and en-suite bathroom with a step-in shower.

## Bedroom 5 - Upper Level

- 2 Full Beds
- Styled in modern mountain decor with fur throws, this room has vaulted ceilings, a built-in desk, and a unique chess table nightstand. The en-suite bathroom has a step-in shower.