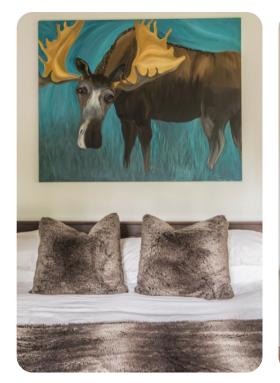

## Bedroom 5 - Upper Level

- 2 Full Beds
- Styled in modern mountain decor with fur throws, this room has vaulted ceilings, a built-in desk, and a unique chess table nightstand. The en-suite bathroom has a step-in shower.