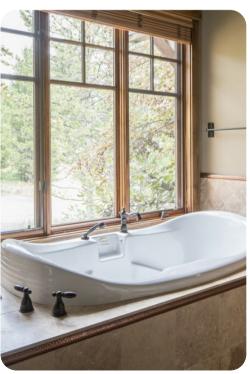

#### Master Bedroom - Main Level

- King Bed
- The sunny master suite opens onto a private deck through glass doors, furnished with adirondack chairs. Picture windows offer views of woodland grounds. This room also has a walk-in closet, reading chair, and en-suite bathroom with a jetted bathtub and step-in glass shower.