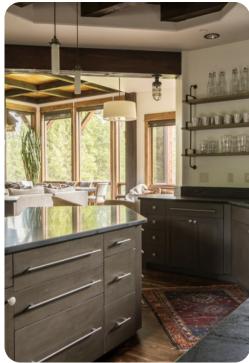

- Upper Level

- 2 Full Beds
- Styled in modern mountain decor with fur throws, this room has vaulted ceilings, a built-in desk, and a unique chess table nightstand. The en-suite bathroom has a step-in shower.

Guests of the upper level also have a loft with two leather sofas, a large-screen TV, and a Peleton bike. An additional powder room and private washer and dryer add convenience.

## Outside

Spacious deck with a BBQ grill offers additional room to gather year-round and a hot tub for soaking. Sip cocoa on one of two loveseats or adirondack chairs by the wood-burning outdoor fireplace, or dine al fresco at the 6-seat patio table. The deck leads to a sprawling, manicured lawn, surrounded by soaring evergreen trees.









Big Sky 68 | Page 2 of 8









Big Sky 68 | Page 3 of 8









Big Sky 68 | Page 4 of 8









Big Sky 68 | Page 5 of 8









Big Sky 68 | Page 6 of 8









Big Sky 68 | Page 7 of 8









Big Sky 68 | Page 8 of 8