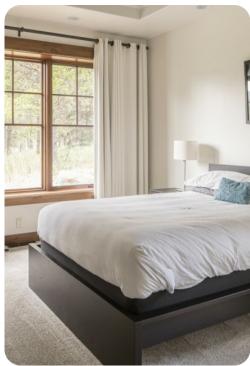

#### Master Bedroom - Main Level

- King Bed
- The sunny master suite opens onto a private deck through glass doors, furnished with adirondack chairs. Picture windows offer views of woodland grounds. This room also has a walk-in closet, reading chair, and en-suite bathroom with a jetted bathtub and step-in glass shower.