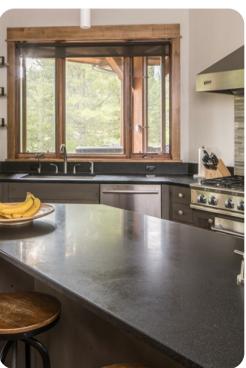

step-in shower.

## Bedroom 5 - Upper Level

- 2 Full Beds
- Styled in modern mountain decor with fur throws, this room has vaulted ceilings, a built-in desk, and a unique chess table nightstand. The en-suite bathroom has a step-in shower.

Guests of the upper level also have a loft with two leather sofas, a large-screen TV, and a Peleton bike. An additional powder room and private washer and dryer add convenience.

## Outside

Spacious deck with a BBQ grill offers additional room to gather year-round and a hot tub for soaking. Sip cocoa on one of two loveseats or adirondack chairs by the wood-burning outdoor fireplace, or dine al fresco at the 6-seat patio table. The deck leads to a sprawling, manicured lawn, surrounded by soaring evergreen trees.









Big Sky 68 | Page 2 of 8









Big Sky 68 | Page 3 of 8









Big Sky 68 | Page 4 of 8









Big Sky 68 | Page 5 of 8









Big Sky 68 | Page 6 of 8









Big Sky 68 | Page 7 of 8









Big Sky 68 | Page 8 of 8