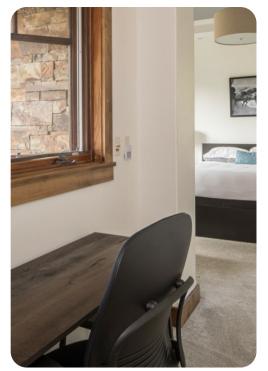

## Bedroom 5 - Upper Level

- 2 Full Beds
- Styled in modern mountain decor with fur throws, this room has vaulted ceilings, a built-in desk, and a unique chess table nightstand. The en-suite bathroom has a step-in shower.