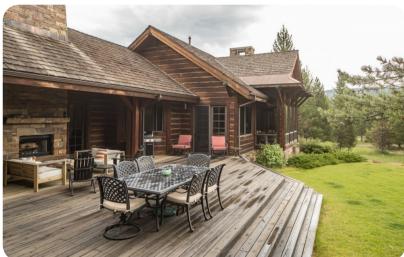

## Outside

Spacious deck with a BBQ grill offers additional room to gather year-round and a hot tub for soaking. Sip cocoa on one of two loveseats or adirondack chairs by the wood-burning outdoor fireplace, or dine al fresco at the 6-seat patio table. The deck leads to a sprawling, manicured lawn, surrounded by soaring evergreen trees.