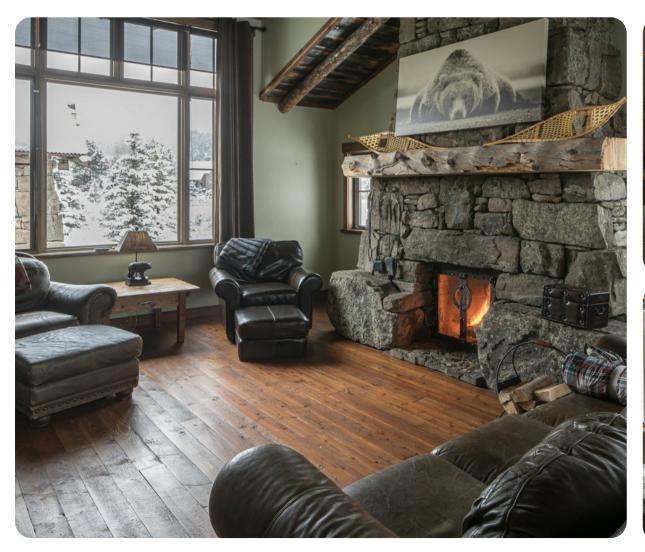

### Living area

- Open-plan living area
- Tastefully furnished living room with comfortable sofas, fireplace and TV
- Dining table and chairs
- Fully equipped kitchen
- Breakfast bar with seating