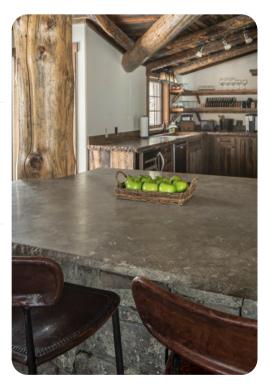

### Living area

- Open-plan living area
- Tastefully furnished living room with comfortable sofas, fireplace and TV
- Dining table and chairs
- Fully equipped kitchen
- Breakfast bar with seating