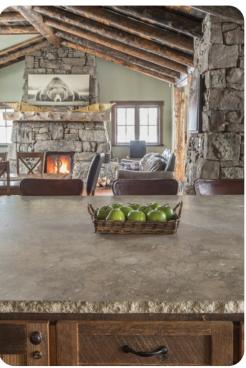

### Living area

- Open-plan living area
- Tastefully furnished living room with comfortable sofas, fireplace and TV
- Dining table and chairs
- Fully equipped kitchen
- Breakfast bar with seating