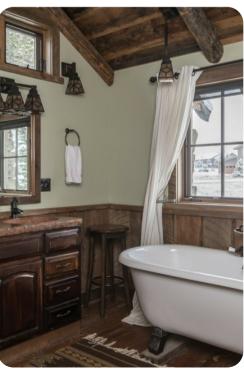

#### **Bedrooms**

- Bedroom 1 King-size bed; en-suite bathroom includes Bath tub and walk-in shower
- Bedroom 2 Queen-size bed; en-suite bathroom includes walk-in shower
- Bedroom 3 Bunk bed (Twin/Double)
- Bedroom 4 Queen-size bed; en-suite bathroom includes Bathtub/shower combination
- Bedroom 5 Queen-size bed