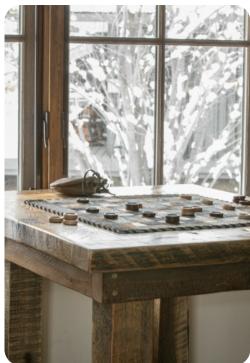

#### Home entertainment

- Flat-screen TVs in living area and bedrooms
- Game room with pool table, foosball table, TV and sofas