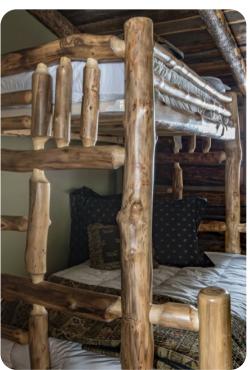

#### **Bedrooms**

- Bedroom 1 King-size bed; en-suite bathroom includes Bath tub and walk-in shower
- Bedroom 2 Queen-size bed; en-suite bathroom includes walk-in shower
- Bedroom 3 Bunk bed (Twin/Double)
- Bedroom 4 Queen-size bed; en-suite bathroom includes Bathtub/shower combination
- Bedroom 5 Queen-size bed