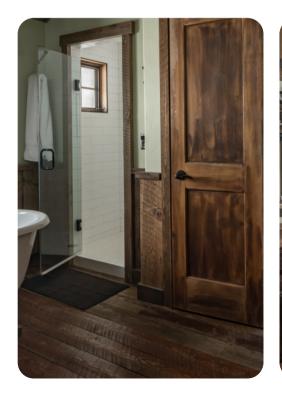

#### **Bedrooms**

- Bedroom 1 King-size bed; en-suite bathroom includes Bath tub and walk-in shower
- Bedroom 2 Queen-size bed; en-suite bathroom includes walk-in shower
- Bedroom 3 Bunk bed (Twin/Double)
- Bedroom 4 Queen-size bed; en-suite bathroom includes Bathtub/shower combination
- Bedroom 5 Queen-size bed