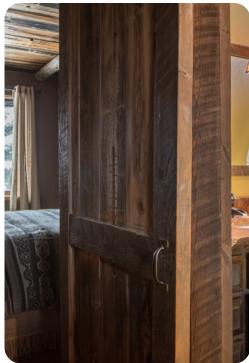

#### **Bedrooms**

- Bedroom 1 King-size bed; en-suite bathroom includes Bath tub and walk-in shower
- Bedroom 2 Queen-size bed; en-suite bathroom includes walk-in shower
- Bedroom 3 Bunk bed (Twin/Double)
- Bedroom 4 Queen-size bed; en-suite bathroom includes Bathtub/shower combination
- Bedroom 5 Queen-size bed