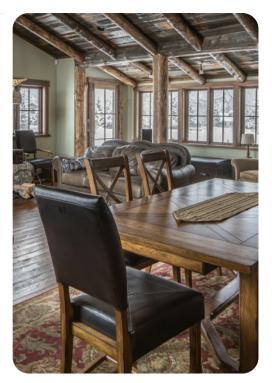

### Living area

- Open-plan living area
- Tastefully furnished living room with comfortable sofas, fireplace and TV
- Dining table and chairs
- Fully equipped kitchen
- Breakfast bar with seating