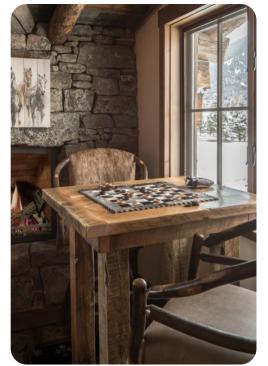

#### Home entertainment

- Flat-screen TVs in living area and bedrooms
- Game room with pool table, foosball table, TV and sofas