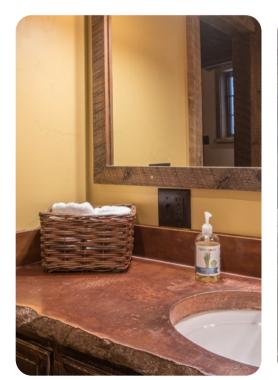

#### **Bedrooms**

- Bedroom 1 King-size bed; en-suite bathroom includes Bath tub and walk-in shower
- Bedroom 2 Queen-size bed; en-suite bathroom includes walk-in shower
- Bedroom 3 Bunk bed (Twin/Double)
- Bedroom 4 Queen-size bed; en-suite bathroom includes Bathtub/shower combination
- Bedroom 5 Queen-size bed