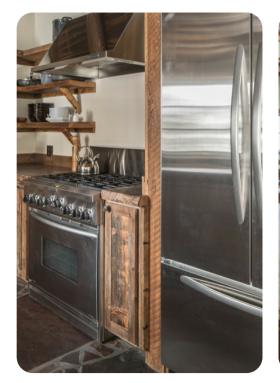

### Living area

- Open-plan living area
- Tastefully furnished living room with comfortable sofas, fireplace and TV
- Dining table and chairs
- Fully equipped kitchen
- Breakfast bar with seating