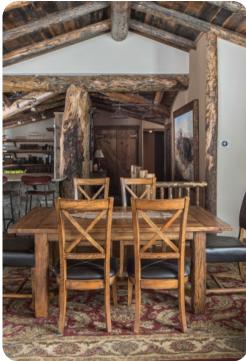

### Living area

- Open-plan living area
- Tastefully furnished living room with comfortable sofas, fireplace and TV
- Dining table and chairs
- Fully equipped kitchen
- Breakfast bar with seating