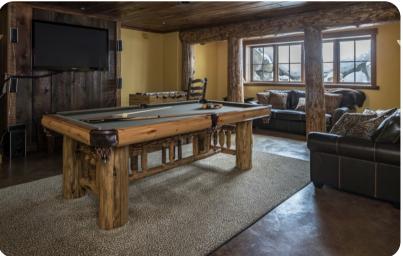

#### Home entertainment

- Flat-screen TVs in living area and bedrooms
- Game room with pool table, foosball table, TV and sofas