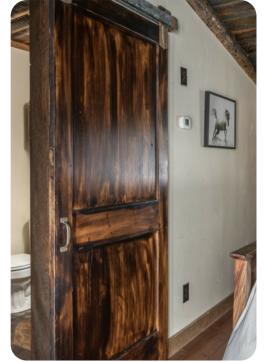

#### **Bedrooms**

- Bedroom 1 King-size bed; en-suite bathroom includes Bath tub and walk-in shower
- Bedroom 2 Queen-size bed; en-suite bathroom includes walk-in shower
- Bedroom 3 Bunk bed (Twin/Double)
- Bedroom 4 Queen-size bed; en-suite bathroom includes Bathtub/shower combination
- Bedroom 5 Queen-size bed