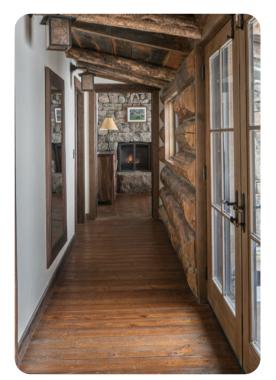

### Living area

- Open-plan living area
- Tastefully furnished living room with comfortable sofas, fireplace and TV
- Dining table and chairs
- Fully equipped kitchen
- Breakfast bar with seating