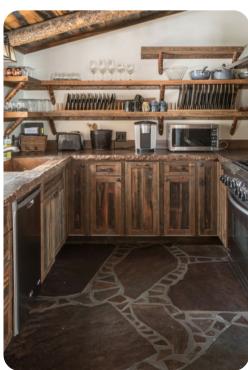

### Living area

- Open-plan living area
- Tastefully furnished living room with comfortable sofas, fireplace and TV
- Dining table and chairs
- Fully equipped kitchen
- Breakfast bar with seating