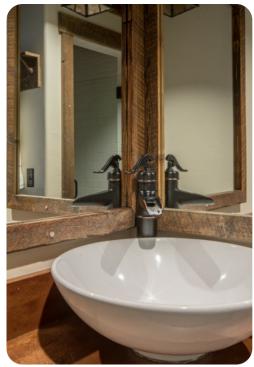

#### **Bedrooms**

- Bedroom 1 King-size bed; en-suite bathroom includes Bath tub and walk-in shower
- Bedroom 2 Queen-size bed; en-suite bathroom includes walk-in shower
- Bedroom 3 Bunk bed (Twin/Double)
- Bedroom 4 Queen-size bed; en-suite bathroom includes Bathtub/shower combination
- Bedroom 5 Queen-size bed