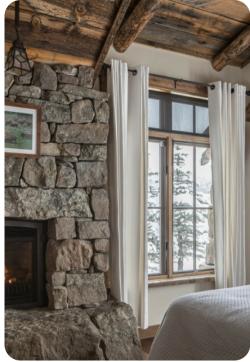

#### **Bedrooms**

- Bedroom 1 King-size bed; en-suite bathroom includes Bath tub and walk-in shower
- Bedroom 2 Queen-size bed; en-suite bathroom includes walk-in shower
- Bedroom 3 Bunk bed (Twin/Double)
- Bedroom 4 Queen-size bed; en-suite bathroom includes Bathtub/shower combination
- Bedroom 5 Queen-size bed

### Living area

- Open-plan living area
- Tastefully furnished living room with comfortable sofas, fireplace and TV
- Dining table and chairs
- Fully equipped kitchen
- Breakfast bar with seating