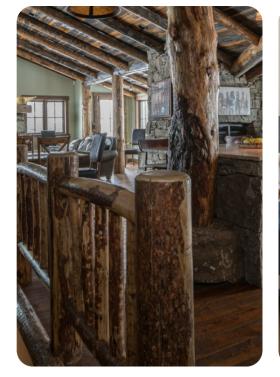

### Living area

- Open-plan living area
- Tastefully furnished living room with comfortable sofas, fireplace and TV
- Dining table and chairs
- Fully equipped kitchen
- Breakfast bar with seating