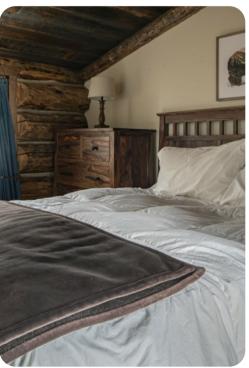

#### **Bedrooms**

- Bedroom 1 King-size bed; en-suite bathroom includes Bath tub and walk-in shower
- Bedroom 2 Queen-size bed; en-suite bathroom includes walk-in shower
- Bedroom 3 Bunk bed (Twin/Double)
- Bedroom 4 Queen-size bed; en-suite bathroom includes Bathtub/shower combination
- Bedroom 5 Queen-size bed