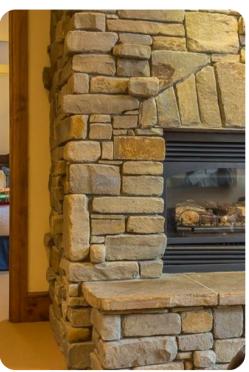

## Living area

- Open-plan living area
- Tastefully furnished living room with comfortable sofas, fireplace and TV
- Dining table and chairs
- Fully equipped kitchen
- Breakfast bar with seating
- Additional lounge area with sofas, fireplace and TV