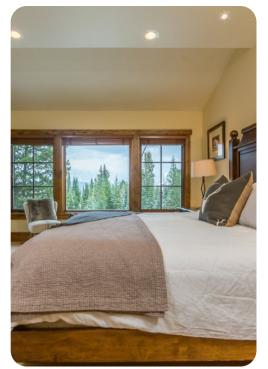

#### **Bedrooms**

- Bedroom 1 King-size bed; en-suite bathroom includes Bath tub and walk-in shower
- Bedroom 2 King-size bed; en-suite bathroom includes Bath tub and walk-in shower
- Bedroom 3 King-size bed; en-suite bathroom includes Bathtub/shower combination
- Bedroom 4 Bunk bed and trundle bed
- Bedroom 5 Queen-size bed; en-suite bathroom includes Bathtub/shower combination
- Bedroom 6 Queen-size bed; en-suite bathroom includes Bathtub/shower combination