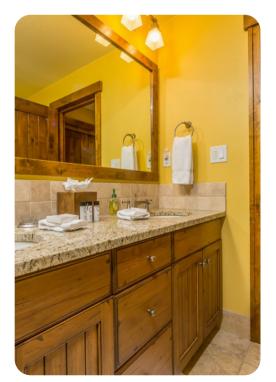

#### **Bedrooms**

- Bedroom 1 King-size bed; en-suite bathroom includes Bath tub and walk-in shower
- Bedroom 2 King-size bed; en-suite bathroom includes Bath tub and walk-in shower
- Bedroom 3 King-size bed; en-suite bathroom includes Bathtub/shower combination
- Bedroom 4 Bunk bed and trundle bed
- Bedroom 5 Queen-size bed; en-suite bathroom includes Bathtub/shower combination
- Bedroom 6 Queen-size bed; en-suite bathroom includes Bathtub/shower combination