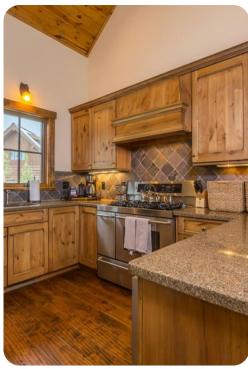

## Living area

- Open-plan living area
- Tastefully furnished living room with comfortable sofas, fireplace and TV
- Dining table and chairs
- Fully equipped kitchen
- Breakfast bar with seating
- Additional lounge area with sofas, fireplace and TV