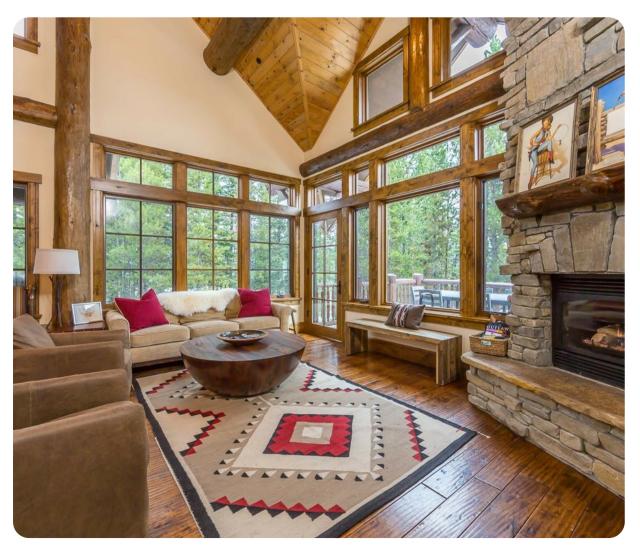

## Living area

- Open-plan living area
- Tastefully furnished living room with comfortable sofas, fireplace and TV
- Dining table and chairs
- Fully equipped kitchen
- Breakfast bar with seating
- Additional lounge area with sofas, fireplace and TV

#### Outdoor area

- Decked areas with outdoor furniture
- Hot tub

Big Sky 56 | Page 2 of 8