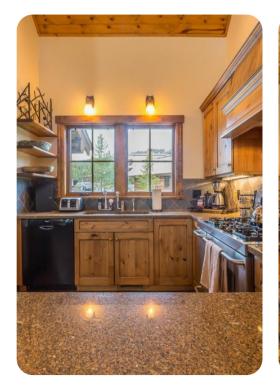

## Living area

- Open-plan living area
- Tastefully furnished living room with comfortable sofas, fireplace and TV
- Dining table and chairs
- Fully equipped kitchen
- Breakfast bar with seating
- Additional lounge area with sofas, fireplace and TV