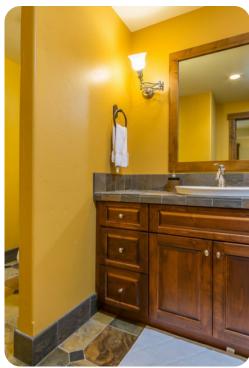

#### **Bedrooms**

- Bedroom 1 King-size bed; en-suite bathroom includes Bath tub and walk-in shower
- Bedroom 2 King-size bed; en-suite bathroom includes Bath tub and walk-in shower
- Bedroom 3 King-size bed; en-suite bathroom includes Bathtub/shower combination
- Bedroom 4 Bunk bed and trundle bed
- Bedroom 5 Queen-size bed; en-suite bathroom includes Bathtub/shower combination
- Bedroom 6 Queen-size bed; en-suite bathroom includes Bathtub/shower combination