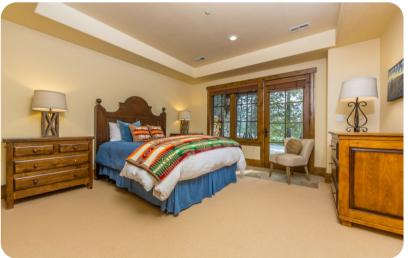

#### **Bedrooms**

- Bedroom 1 King-size bed; en-suite bathroom includes Bath tub and walk-in shower
- Bedroom 2 King-size bed; en-suite bathroom includes Bath tub and walk-in shower
- Bedroom 3 King-size bed; en-suite bathroom includes Bathtub/shower combination
- Bedroom 4 Bunk bed and trundle bed
- Bedroom 5 Queen-size bed; en-suite bathroom includes Bathtub/shower combination
- Bedroom 6 Queen-size bed; en-suite bathroom includes Bathtub/shower combination