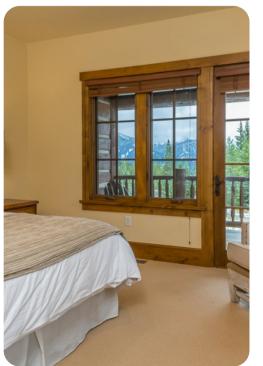

#### **Bedrooms**

- Bedroom 1 King-size bed; en-suite bathroom includes Bath tub and walk-in shower
- Bedroom 2 King-size bed; en-suite bathroom includes Bath tub and walk-in shower
- Bedroom 3 King-size bed; en-suite bathroom includes Bathtub/shower combination
- Bedroom 4 Bunk bed and trundle bed
- Bedroom 5 Queen-size bed; en-suite bathroom includes Bathtub/shower combination
- Bedroom 6 Queen-size bed; en-suite bathroom includes Bathtub/shower combination