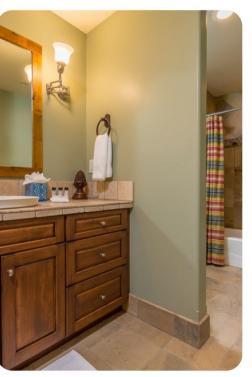

#### **Bedrooms**

- Bedroom 1 King-size bed; en-suite bathroom includes Bath tub and walk-in shower
- Bedroom 2 King-size bed; en-suite bathroom includes Bath tub and walk-in shower
- Bedroom 3 King-size bed; en-suite bathroom includes Bathtub/shower combination
- Bedroom 4 Bunk bed and trundle bed
- Bedroom 5 Queen-size bed; en-suite bathroom includes Bathtub/shower combination
- Bedroom 6 Queen-size bed; en-suite bathroom includes Bathtub/shower combination