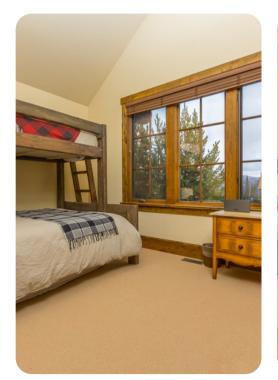

#### **Bedrooms**

- Bedroom 1 King-size bed; en-suite bathroom includes Bath tub and walk-in shower
- Bedroom 2 King-size bed; en-suite bathroom includes Bath tub and walk-in shower
- Bedroom 3 King-size bed; en-suite bathroom includes Bathtub/shower combination
- Bedroom 4 Bunk bed and trundle bed
- Bedroom 5 Queen-size bed; en-suite bathroom includes Bathtub/shower combination
- Bedroom 6 Queen-size bed; en-suite bathroom includes Bathtub/shower combination