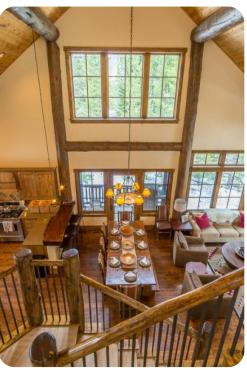

## Living area

- Open-plan living area
- Tastefully furnished living room with comfortable sofas, fireplace and TV
- Dining table and chairs
- Fully equipped kitchen
- Breakfast bar with seating
- Additional lounge area with sofas, fireplace and TV