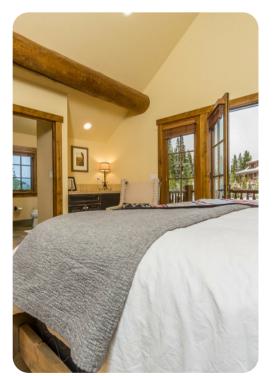

#### **Bedrooms**

- Bedroom 1 King-size bed; en-suite bathroom includes Bath tub and walk-in shower
- Bedroom 2 King-size bed; en-suite bathroom includes Bath tub and walk-in shower
- Bedroom 3 King-size bed; en-suite bathroom includes Bathtub/shower combination
- Bedroom 4 Bunk bed and trundle bed
- Bedroom 5 Queen-size bed; en-suite bathroom includes Bathtub/shower combination
- Bedroom 6 Queen-size bed; en-suite bathroom includes Bathtub/shower combination