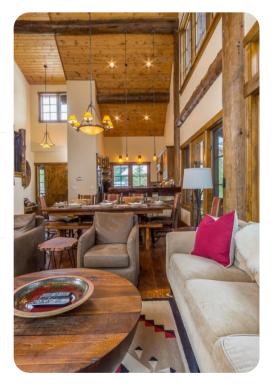

## Living area

- Open-plan living area
- Tastefully furnished living room with comfortable sofas, fireplace and TV
- Dining table and chairs
- Fully equipped kitchen
- Breakfast bar with seating
- Additional lounge area with sofas, fireplace and TV

#### Home entertainment

• Flat-screen TVs in living area and bedrooms