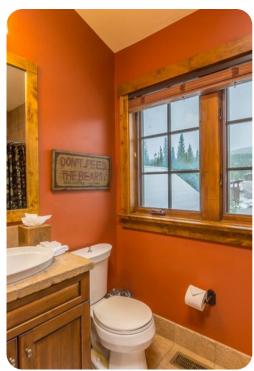

#### **Bedrooms**

- Bedroom 1 King-size bed; en-suite bathroom includes Bath tub and walk-in shower
- Bedroom 2 King-size bed; en-suite bathroom includes Bath tub and walk-in shower
- Bedroom 3 King-size bed; en-suite bathroom includes Bathtub/shower combination
- Bedroom 4 Bunk bed and trundle bed
- Bedroom 5 Queen-size bed; en-suite bathroom includes Bathtub/shower combination
- Bedroom 6 Queen-size bed; en-suite bathroom includes Bathtub/shower combination