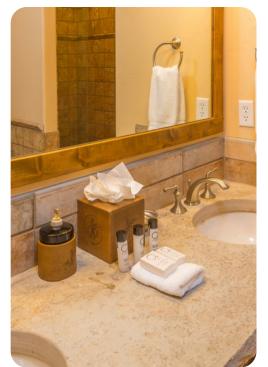

#### **Bedrooms**

- Bedroom 1 King-size bed; en-suite bathroom includes Bath tub and walk-in shower
- Bedroom 2 King-size bed; en-suite bathroom includes Bath tub and walk-in shower
- Bedroom 3 King-size bed; en-suite bathroom includes Bathtub/shower combination
- Bedroom 4 Bunk bed and trundle bed
- Bedroom 5 Queen-size bed; en-suite bathroom includes Bathtub/shower combination
- Bedroom 6 Queen-size bed; en-suite bathroom includes Bathtub/shower combination

## General

- Complimentary wifi
- Private parking
- Bedding and towels provided

Big Sky 56 | Page 3 of 8

Big Sky 56 | Page 4 of 8

Big Sky 56 | Page 5 of 8

Big Sky 56 | Page 6 of 8

Big Sky 56 | Page 7 of 8

Big Sky 56 | Page 8 of 8