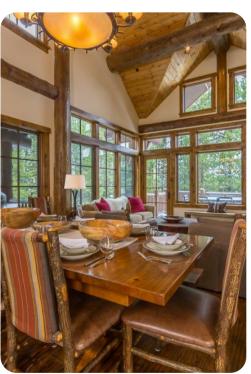

## Living area

- Open-plan living area
- Tastefully furnished living room with comfortable sofas, fireplace and TV
- Dining table and chairs
- Fully equipped kitchen
- Breakfast bar with seating
- Additional lounge area with sofas, fireplace and TV