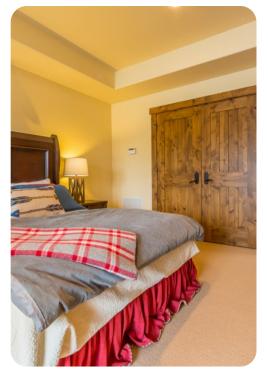

#### **Bedrooms**

- Bedroom 1 King-size bed; en-suite bathroom includes Bath tub and walk-in shower
- Bedroom 2 King-size bed; en-suite bathroom includes Bath tub and walk-in shower
- Bedroom 3 King-size bed; en-suite bathroom includes Bathtub/shower combination
- Bedroom 4 Bunk bed and trundle bed
- Bedroom 5 Queen-size bed; en-suite bathroom includes Bathtub/shower combination
- Bedroom 6 Queen-size bed; en-suite bathroom includes Bathtub/shower combination