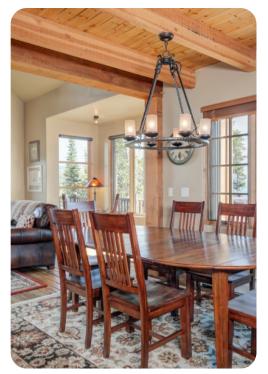

## © Big Sky Big Sky 4

The open-plan living area located on the main-level is perfect for gathering together at the end of a busy day on the slopes. Avid cooks will appreciate the well-equipped kitchen, with its granite countertops, stainless steel appliances, wine cooler, and a chef range and oven. Guests can enjoy their meals at the breakfast bar with seating for two, or at the dining table which seats six.