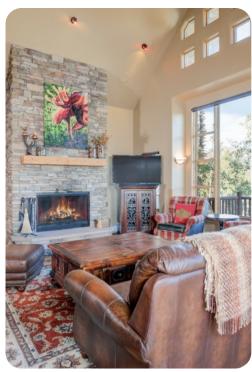

The dining area flows seamlessly into the living room, replete with a stone stacked wood burning fireplace, 42-inch flat-screen TV, and plenty of seating - including a cozy leather couch and chair with ottoman. This room boasts an abundance of windows, which feature impressive panoramic mountain vistas.