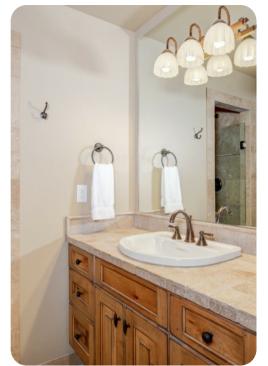

There is an expansive elevated deck located just off the living area, with a hot tub, gas grill and several Adirondack chairs - making it the perfect place to bask in the sun.

The master bedroom is located on the main level of the home. It features a king bed, an en-suite bath, a gas fireplace, flat-screen TV, as well as its own balcony. There are an additional two bedrooms on the lower level - one with a king bed and the other with two twin beds. Both bedrooms have their own ensuite baths. There loft is ideal for children and has a queen bed, a twin bed with trundle, as well as an en-suite bath.