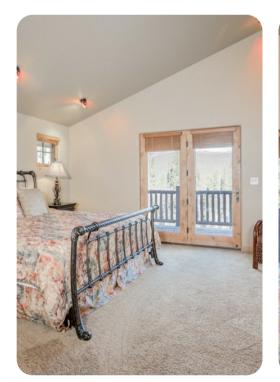

There is an expansive elevated deck located just off the living area, with a hot tub, gas grill and several Adirondack chairs - making it the perfect place to bask in the sun.

The master bedroom is located on the main level of the home. It features a king bed, an en-suite bath, a gas fireplace, flat-screen TV, as well as its own balcony. There are an additional two bedrooms on the lower level - one with a king bed and the other with two twin beds. Both bedrooms have their own ensuite baths. There loft is ideal for children and has a queen bed, a twin bed with trundle, as well as an en-suite bath.