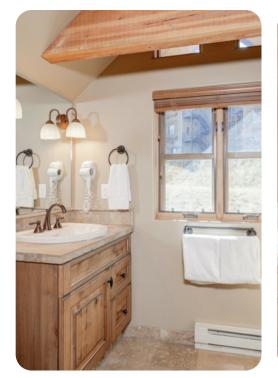

There is an expansive elevated deck located just off the living area, with a hot tub, gas grill and several Adirondack chairs - making it the perfect place to bask in the sun.

The master bedroom is located on the main level of the home. It features a king bed, an en-suite bath, a gas fireplace, flat-screen TV, as well as its own balcony. There are an additional two bedrooms on the lower level - one with a king bed and the other with two twin beds. Both bedrooms have their own ensuite baths. There loft is ideal for children and has a queen bed, a twin bed with trundle, as well as an en-suite bath.