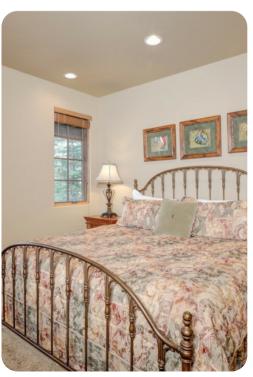

There is an expansive elevated deck located just off the living area, with a hot tub, gas grill and several Adirondack chairs - making it the perfect place to bask in the sun.

The master bedroom is located on the main level of the home. It features a king bed, an en-suite bath, a gas fireplace, flat-screen TV, as well as its own balcony. There are an additional two bedrooms on the lower level - one with a king bed and the other with two twin beds. Both bedrooms have their own ensuite baths. There loft is ideal for children and has a queen bed, a twin bed with trundle, as well as an en-suite bath.