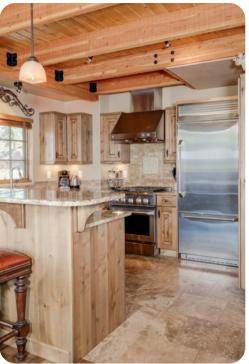

## © Big Sky Big Sky 4

The open-plan living area located on the main-level is perfect for gathering together at the end of a busy day on the slopes. Avid cooks will appreciate the well-equipped kitchen, with its granite countertops, stainless steel appliances, wine cooler, and a chef range and oven. Guests can enjoy their meals at the breakfast bar with seating for two, or at the dining table which seats six.