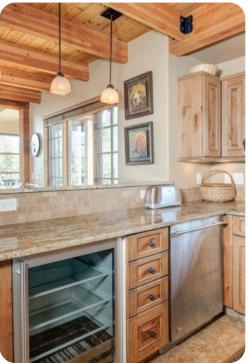

## © Big Sky Big Sky 4

The open-plan living area located on the main-level is perfect for gathering together at the end of a busy day on the slopes. Avid cooks will appreciate the well-equipped kitchen, with its granite countertops, stainless steel appliances, wine cooler, and a chef range and oven. Guests can enjoy their meals at the breakfast bar with seating for two, or at the dining table which seats six.