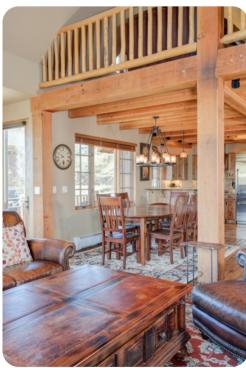

## © Big Sky Big Sky 4

The open-plan living area located on the main-level is perfect for gathering together at the end of a busy day on the slopes. Avid cooks will appreciate the well-equipped kitchen, with its granite countertops, stainless steel appliances, wine cooler, and a chef range and oven. Guests can enjoy their meals at the breakfast bar with seating for two, or at the dining table which seats six.

The dining area flows seamlessly into the living room, replete with a stone stacked wood burning fireplace, 42-inch flat-screen TV, and plenty of seating - including a cozy leather couch and chair with ottoman. This room boasts an abundance of windows, which feature impressive panoramic mountain vistas.