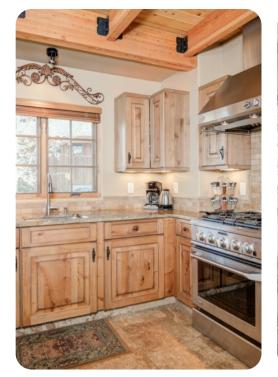

## © Big Sky Big Sky 4

The open-plan living area located on the main-level is perfect for gathering together at the end of a busy day on the slopes. Avid cooks will appreciate the well-equipped kitchen, with its granite countertops, stainless steel appliances, wine cooler, and a chef range and oven. Guests can enjoy their meals at the breakfast bar with seating for two, or at the dining table which seats six.