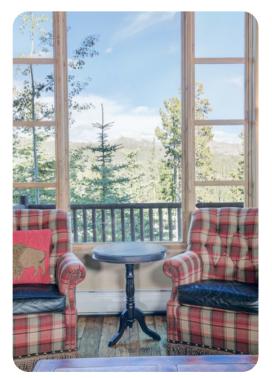

The dining area flows seamlessly into the living room, replete with a stone stacked wood burning fireplace, 42-inch flat-screen TV, and plenty of seating - including a cozy leather couch and chair with ottoman. This room boasts an abundance of windows, which feature impressive panoramic mountain vistas.