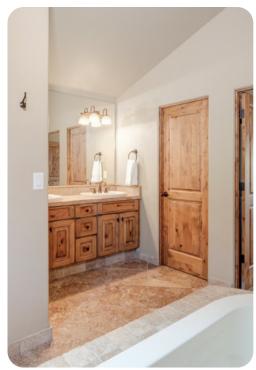

There is an expansive elevated deck located just off the living area, with a hot tub, gas grill and several Adirondack chairs - making it the perfect place to bask in the sun.

The master bedroom is located on the main level of the home. It features a king bed, an en-suite bath, a gas fireplace, flat-screen TV, as well as its own balcony. There are an additional two bedrooms on the lower level - one with a king bed and the other with two twin beds. Both bedrooms have their own ensuite baths. There loft is ideal for children and has a queen bed, a twin bed with trundle, as well as an en-suite bath.