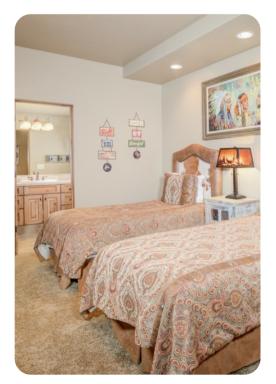

There is an expansive elevated deck located just off the living area, with a hot tub, gas grill and several Adirondack chairs - making it the perfect place to bask in the sun.

The master bedroom is located on the main level of the home. It features a king bed, an en-suite bath, a gas fireplace, flat-screen TV, as well as its own balcony. There are an additional two bedrooms on the lower level - one with a king bed and the other with two twin beds. Both bedrooms have their own ensuite baths. There loft is ideal for children and has a queen bed, a twin bed with trundle, as well as an en-suite bath.