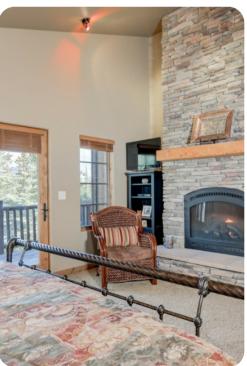

There is an expansive elevated deck located just off the living area, with a hot tub, gas grill and several Adirondack chairs - making it the perfect place to bask in the sun.

The master bedroom is located on the main level of the home. It features a king bed, an en-suite bath, a gas fireplace, flat-screen TV, as well as its own balcony. There are an additional two bedrooms on the lower level - one with a king bed and the other with two twin beds. Both bedrooms have their own ensuite baths. There loft is ideal for children and has a queen bed, a twin bed with trundle, as well as an en-suite bath.