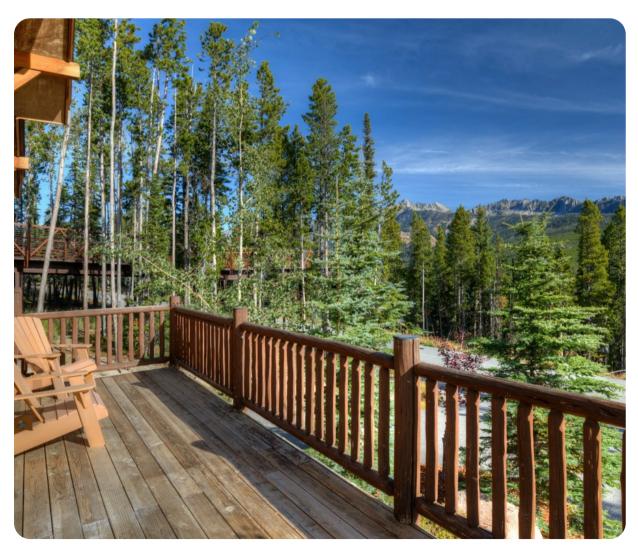

There is an expansive elevated deck located just off the living area, with a hot tub, gas grill and several Adirondack chairs - making it the perfect place to bask in the sun.

The master bedroom is located on the main level of the home. It features a king bed, an en-suite bath, a gas fireplace, flat-screen TV, as well as its own balcony. There are an additional two bedrooms on the lower level - one with a king bed and the other with two twin beds. Both bedrooms have their own ensuite baths. There loft is ideal for children and has a queen bed, a twin bed with trundle, as well as an en-suite bath.