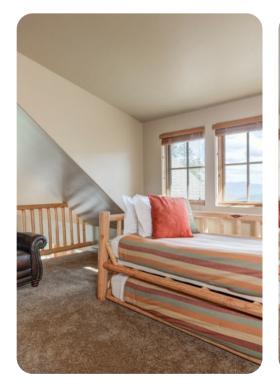

There is an expansive elevated deck located just off the living area, with a hot tub, gas grill and several Adirondack chairs - making it the perfect place to bask in the sun.

The master bedroom is located on the main level of the home. It features a king bed, an en-suite bath, a gas fireplace, flat-screen TV, as well as its own balcony. There are an additional two bedrooms on the lower level - one with a king bed and the other with two twin beds. Both bedrooms have their own ensuite baths. There loft is ideal for children and has a queen bed, a twin bed with trundle, as well as an en-suite bath.