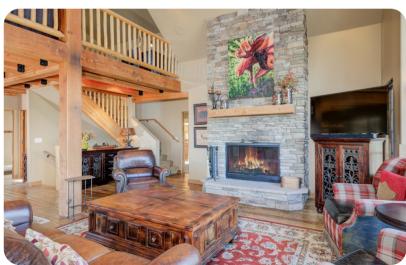

The dining area flows seamlessly into the living room, replete with a stone stacked wood burning fireplace, 42-inch flat-screen TV, and plenty of seating - including a cozy leather couch and chair with ottoman. This room boasts an abundance of windows, which feature impressive panoramic mountain vistas.