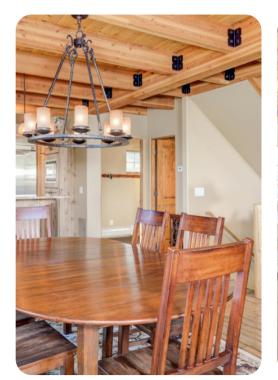

## © Big Sky Big Sky 4

The open-plan living area located on the main-level is perfect for gathering together at the end of a busy day on the slopes. Avid cooks will appreciate the well-equipped kitchen, with its granite countertops, stainless steel appliances, wine cooler, and a chef range and oven. Guests can enjoy their meals at the breakfast bar with seating for two, or at the dining table which seats six.