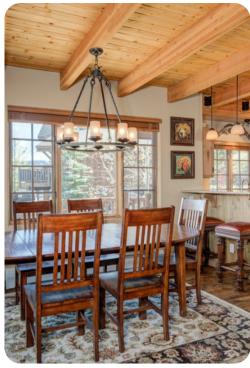

## © Big Sky Big Sky 4

The open-plan living area located on the main-level is perfect for gathering together at the end of a busy day on the slopes. Avid cooks will appreciate the well-equipped kitchen, with its granite countertops, stainless steel appliances, wine cooler, and a chef range and oven. Guests can enjoy their meals at the breakfast bar with seating for two, or at the dining table which seats six.