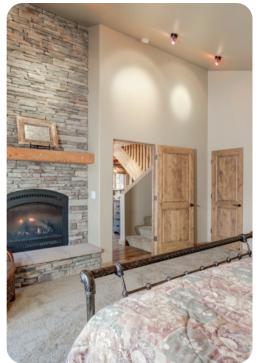

There is an expansive elevated deck located just off the living area, with a hot tub, gas grill and several Adirondack chairs - making it the perfect place to bask in the sun.

The master bedroom is located on the main level of the home. It features a king bed, an en-suite bath, a gas fireplace, flat-screen TV, as well as its own balcony. There are an additional two bedrooms on the lower level - one with a king bed and the other with two twin beds. Both bedrooms have their own ensuite baths. There loft is ideal for children and has a queen bed, a twin bed with trundle, as well as an en-suite bath.