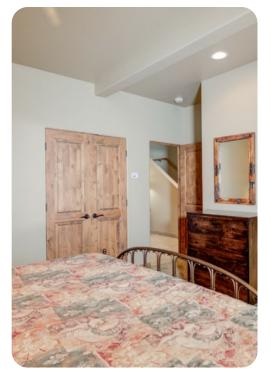

There is an expansive elevated deck located just off the living area, with a hot tub, gas grill and several Adirondack chairs - making it the perfect place to bask in the sun.

The master bedroom is located on the main level of the home. It features a king bed, an en-suite bath, a gas fireplace, flat-screen TV, as well as its own balcony. There are an additional two bedrooms on the lower level - one with a king bed and the other with two twin beds. Both bedrooms have their own ensuite baths. There loft is ideal for children and has a queen bed, a twin bed with trundle, as well as an en-suite bath.