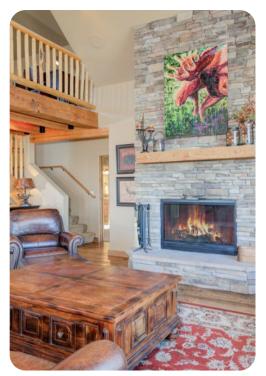

The dining area flows seamlessly into the living room, replete with a stone stacked wood burning fireplace, 42-inch flat-screen TV, and plenty of seating - including a cozy leather couch and chair with ottoman. This room boasts an abundance of windows, which feature impressive panoramic mountain vistas.