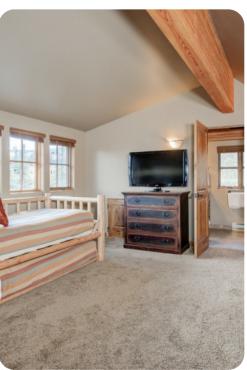

There is an expansive elevated deck located just off the living area, with a hot tub, gas grill and several Adirondack chairs - making it the perfect place to bask in the sun.

The master bedroom is located on the main level of the home. It features a king bed, an en-suite bath, a gas fireplace, flat-screen TV, as well as its own balcony. There are an additional two bedrooms on the lower level - one with a king bed and the other with two twin beds. Both bedrooms have their own ensuite baths. There loft is ideal for children and has a queen bed, a twin bed with trundle, as well as an en-suite bath.