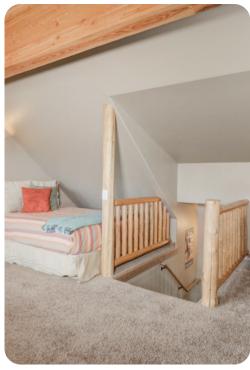

There is an expansive elevated deck located just off the living area, with a hot tub, gas grill and several Adirondack chairs - making it the perfect place to bask in the sun.

The master bedroom is located on the main level of the home. It features a king bed, an en-suite bath, a gas fireplace, flat-screen TV, as well as its own balcony. There are an additional two bedrooms on the lower level - one with a king bed and the other with two twin beds. Both bedrooms have their own ensuite baths. There loft is ideal for children and has a queen bed, a twin bed with trundle, as well as an en-suite bath.