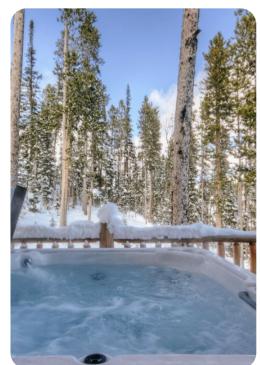

⊗ Big Sky
Big Sky 39
≤ 3 € 4.5 Å 13

Big Sky 39 | Page 1 of 8

This 3 bedroom mountain home is designed with easy winter ski access in mind. Summertime means beautiful, outdoor living areas with spacious decks, private hot tubs, and of course spectacular nearby Yellowstone National Park! Convenience to activities such as hiking, mountain biking, fly fishing, and rafting abound - not to mention direct ski in/ski out access.

The home offers three bedrooms, two with king beds and one with a bunk bed set and a twin bunk bed set. Each bedroom has a private bathroom. The master bedroom also offers a gas fireplace and a TV for comfortable nights in. The crew will also love to gather around the TV in the loft, which also has a private bathroom, or soaking in the luxurious private hot tub. An additional sleeping room is available on the two twin beds with trundles in the loft. With a newly refinished living room and dining area, this is the perfect mountain getaway home.