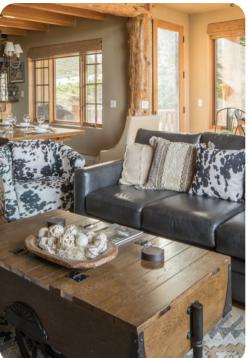

The home offers three bedrooms, two with king beds and one with a bunk bed set and a twin bunk bed set. Each bedroom has a private bathroom. The master bedroom also offers a gas fireplace and a TV for comfortable nights in. The crew will also love to gather around the TV in the loft, which also has a private bathroom, or soaking in the luxurious private hot tub. An additional sleeping room is available on the two twin beds with trundles in the loft. With a newly refinished living room and dining area, this is the perfect mountain getaway home.