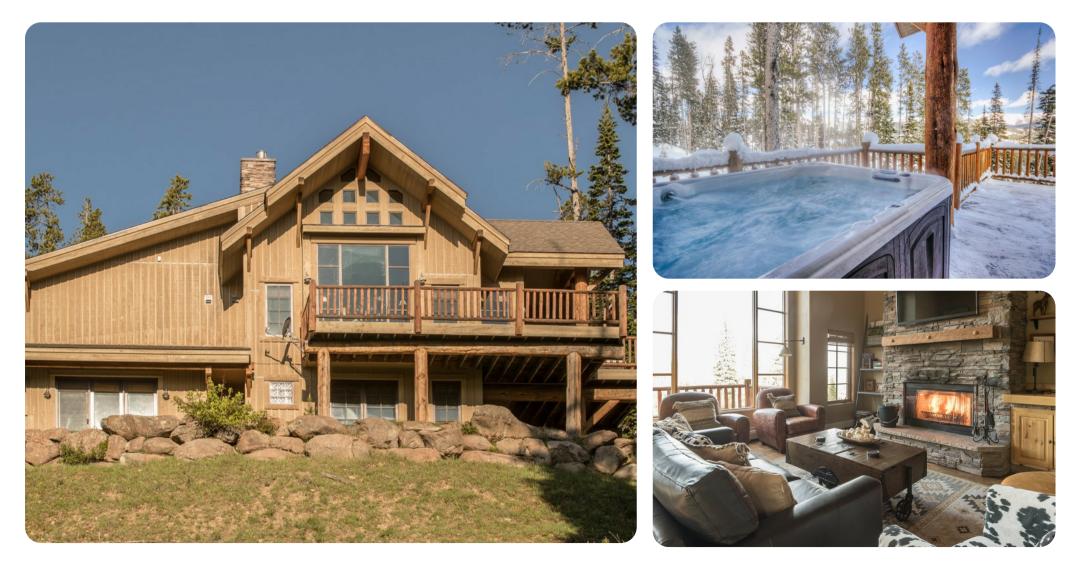

⊗ Big Sky
Big Sky 39
≤ 3 € 4.5 Å 13

Big Sky 39 | Page 1 of 8

This 3 bedroom mountain home is designed with easy winter ski access in mind. Summertime means beautiful, outdoor living areas with spacious decks, private hot tubs, and of course spectacular nearby Yellowstone National Park! Convenience to activities such as hiking, mountain biking, fly fishing, and rafting abound - not to mention direct ski in/ski out access.

The home offers three bedrooms, two with king beds and one with a bunk bed set and a twin bunk bed set. Each bedroom has a private bathroom. The master bedroom also offers a gas fireplace and a TV for comfortable nights in. The crew will also love to gather around the TV in the loft, which also has a private bathroom, or soaking in the luxurious private hot tub. An additional sleeping room is available on the two twin beds with trundles in the loft. With a newly refinished living room and dining area, this is the perfect mountain getaway home.

For your convenience, the home is equipped with a laundry room, one car garage and new grill located on the deck.

Early season ski-in/ski-out access begins in early December

Big Sky 39 | Page 3 of 8

Big Sky 39 | Page 4 of 8