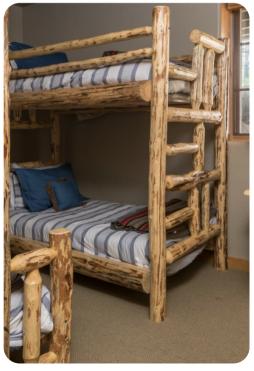

The home offers three bedrooms, two with king beds and one with a bunk bed set and a twin bunk bed set. Each bedroom has a private bathroom. The master bedroom also offers a gas fireplace and a TV for comfortable nights in. The crew will also love to gather around the TV in the loft, which also has a private bathroom, or soaking in the luxurious private hot tub. An additional sleeping room is available on the two twin beds with trundles in the loft. With a newly refinished living room and dining area, this is the perfect mountain getaway home.