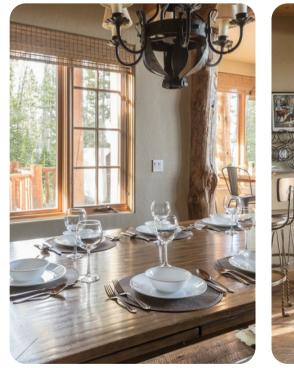

The home offers three bedrooms, two with king beds and one with a bunk bed set and a twin bunk bed set. Each bedroom has a private bathroom. The master bedroom also offers a gas fireplace and a TV for comfortable nights in. The crew will also love to gather around the TV in the loft, which also has a private bathroom, or soaking in the luxurious private hot tub. An additional sleeping room is available on the two twin beds with trundles in the loft. With a newly refinished living room and dining area, this is the perfect mountain getaway home.