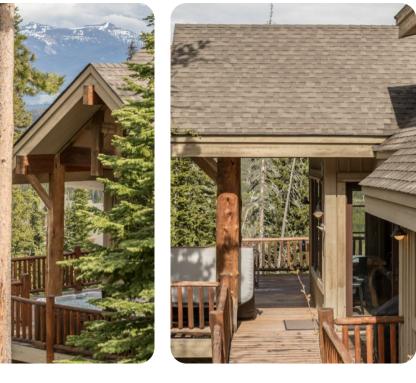

⊗ Big Sky
Big Sky 39
≤ 3 € 4.5 Å 13

Big Sky 39 | Page 1 of 8

This 3 bedroom mountain home is designed with easy winter ski access in mind. Summertime means beautiful, outdoor living areas with spacious decks, private hot tubs, and of course spectacular nearby Yellowstone National Park! Convenience to activities such as hiking, mountain biking, fly fishing, and rafting abound - not to mention direct ski in/ski out access.

For your convenience, the home is equipped with a laundry room, one car garage and new grill located on the deck.

Early season ski-in/ski-out access begins in early December

Big Sky 39 | Page 3 of 8

Big Sky 39 | Page 4 of 8