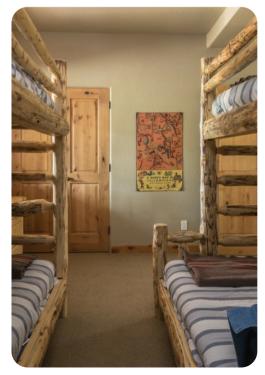

The home offers three bedrooms, two with king beds and one with a bunk bed set and a twin bunk bed set. Each bedroom has a private bathroom. The master bedroom also offers a gas fireplace and a TV for comfortable nights in. The crew will also love to gather around the TV in the loft, which also has a private bathroom, or soaking in the luxurious private hot tub. An additional sleeping room is available on the two twin beds with trundles in the loft. With a newly refinished living room and dining area, this is the perfect mountain getaway home.