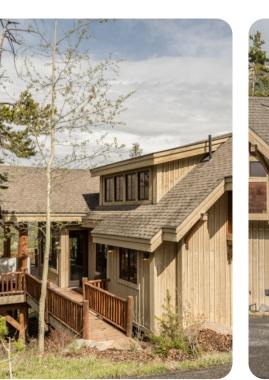

⊗ Big Sky
Big Sky 39
≤ 3 € 4.5 Å 13

Big Sky 39 | Page 1 of 8

This 3 bedroom mountain home is designed with easy winter ski access in mind. Summertime means beautiful, outdoor living areas with spacious decks, private hot tubs, and of course spectacular nearby Yellowstone National Park! Convenience to activities such as hiking, mountain biking, fly fishing, and rafting abound - not to mention direct ski in/ski out access.

For your convenience, the home is equipped with a laundry room, one car garage and new grill located on the deck.

Early season ski-in/ski-out access begins in early December

Big Sky 39 | Page 3 of 8

Big Sky 39 | Page 4 of 8