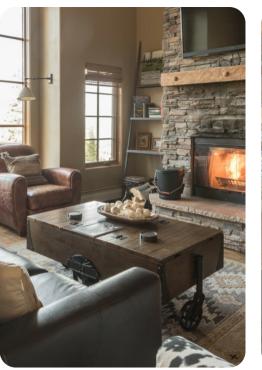

The home offers three bedrooms, two with king beds and one with a bunk bed set and a twin bunk bed set. Each bedroom has a private bathroom. The master bedroom also offers a gas fireplace and a TV for comfortable nights in. The crew will also love to gather around the TV in the loft, which also has a private bathroom, or soaking in the luxurious private hot tub. An additional sleeping room is available on the two twin beds with trundles in the loft. With a newly refinished living room and dining area, this is the perfect mountain getaway home.