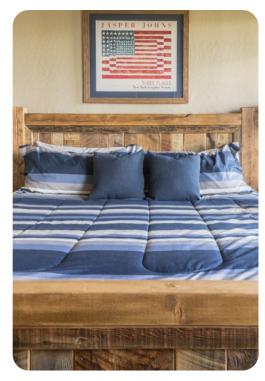

The home offers three bedrooms, two with king beds and one with a bunk bed set and a twin bunk bed set. Each bedroom has a private bathroom. The master bedroom also offers a gas fireplace and a TV for comfortable nights in. The crew will also love to gather around the TV in the loft, which also has a private bathroom, or soaking in the luxurious private hot tub. An additional sleeping room is available on the two twin beds with trundles in the loft. With a newly refinished living room and dining area, this is the perfect mountain getaway home.