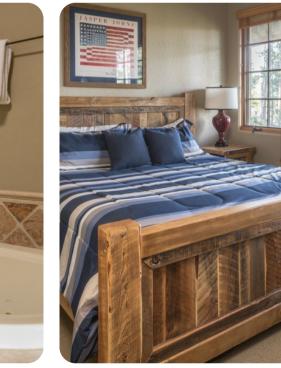

The home offers three bedrooms, two with king beds and one with a bunk bed set and a twin bunk bed set. Each bedroom has a private bathroom. The master bedroom also offers a gas fireplace and a TV for comfortable nights in. The crew will also love to gather around the TV in the loft, which also has a private bathroom, or soaking in the luxurious private hot tub. An additional sleeping room is available on the two twin beds with trundles in the loft. With a newly refinished living room and dining area, this is the perfect mountain getaway home.