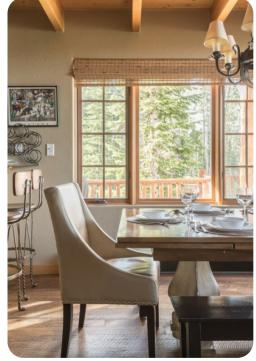

The home offers three bedrooms, two with king beds and one with a bunk bed set and a twin bunk bed set. Each bedroom has a private bathroom. The master bedroom also offers a gas fireplace and a TV for comfortable nights in. The crew will also love to gather around the TV in the loft, which also has a private bathroom, or soaking in the luxurious private hot tub. An additional sleeping room is available on the two twin beds with trundles in the loft. With a newly refinished living room and dining area, this is the perfect mountain getaway home.