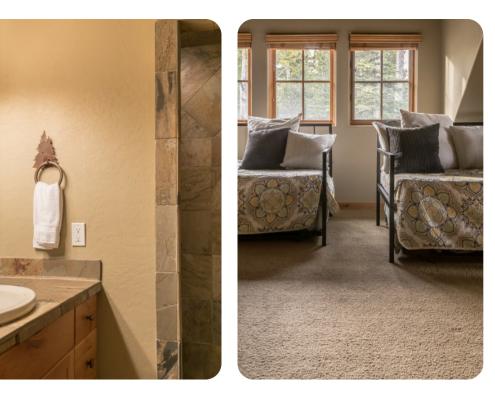

The home offers three bedrooms, two with king beds and one with a bunk bed set and a twin bunk bed set. Each bedroom has a private bathroom. The master bedroom also offers a gas fireplace and a TV for comfortable nights in. The crew will also love to gather around the TV in the loft, which also has a private bathroom, or soaking in the luxurious private hot tub. An additional sleeping room is available on the two twin beds with trundles in the loft. With a newly refinished living room and dining area, this is the perfect mountain getaway home.