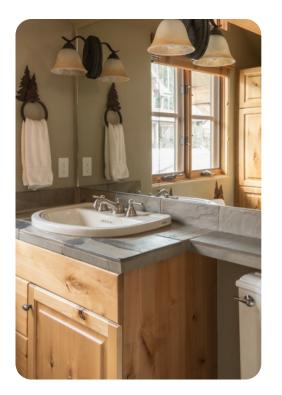

The home offers three bedrooms, two with king beds and one with a bunk bed set and a twin bunk bed set. Each bedroom has a private bathroom. The master bedroom also offers a gas fireplace and a TV for comfortable nights in. The crew will also love to gather around the TV in the loft, which also has a private bathroom, or soaking in the luxurious private hot tub. An additional sleeping room is available on the two twin beds with trundles in the loft. With a newly refinished living room and dining area, this is the perfect mountain getaway home.