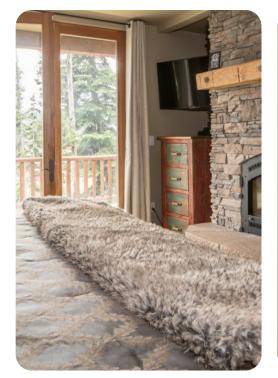

# Living area

- Open-plan living area
- Tastefully furnished living room with comfortable sofas, fireplace and TV
- Dining table and chairs
- Fully equipped kitchen
- Breakfast bar with seating