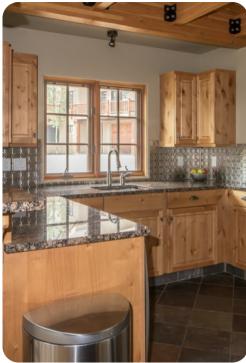

# Living area

- Open-plan living area
- Tastefully furnished living room with comfortable sofas, fireplace and TV
- Dining table and chairs
- Fully equipped kitchen
- Breakfast bar with seating