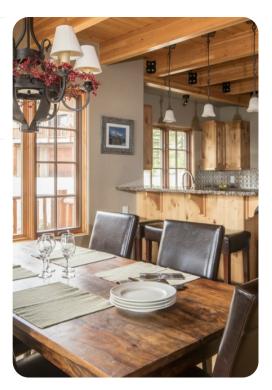

# Living area

- Open-plan living area
- Tastefully furnished living room with comfortable sofas, fireplace and TV
- Dining table and chairs
- Fully equipped kitchen
- Breakfast bar with seating