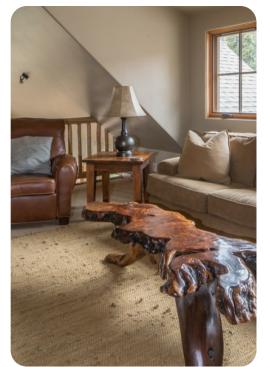

# Living area

- Open-plan living area
- Tastefully furnished living room with comfortable sofas, fireplace and TV
- Dining table and chairs
- Fully equipped kitchen
- Breakfast bar with seating