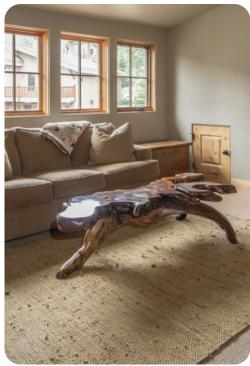

# Living area

- Open-plan living area
- Tastefully furnished living room with comfortable sofas, fireplace and TV
- Dining table and chairs
- Fully equipped kitchen
- Breakfast bar with seating