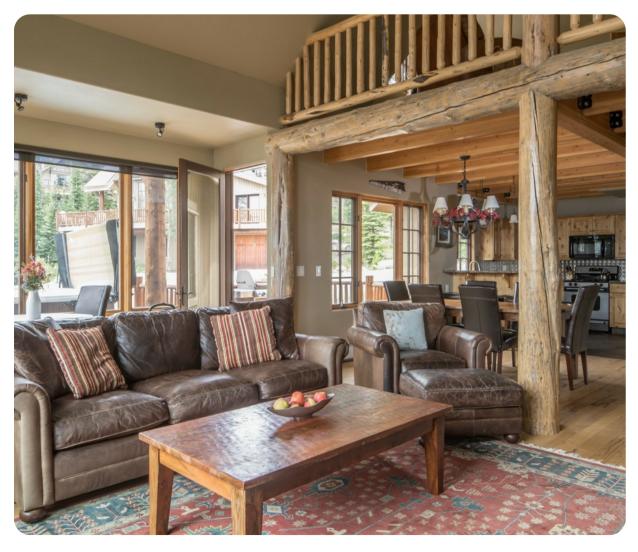

# Living area

- Open-plan living area
- Tastefully furnished living room with comfortable sofas, fireplace and TV
- Dining table and chairs
- Fully equipped kitchen
- Breakfast bar with seating