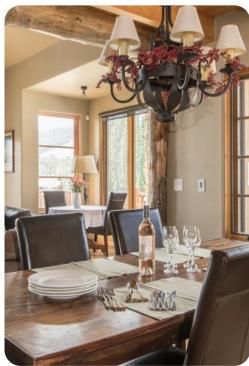

# Living area

- Open-plan living area
- Tastefully furnished living room with comfortable sofas, fireplace and TV
- Dining table and chairs
- Fully equipped kitchen
- Breakfast bar with seating