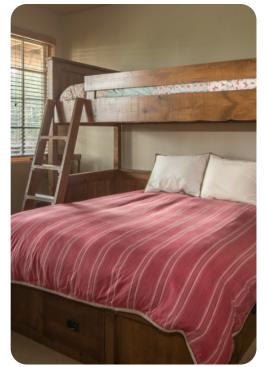

#### Bedrooms

- Bedroom 1 King-size bed
- Bedroom 2 Queen-size bed
- Bedroom 3 Bunk bed (Twin/Queen)
- Loft Sofa bed