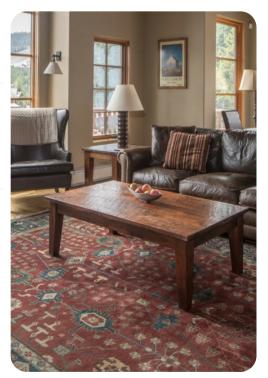

# Living area

- Open-plan living area
- Tastefully furnished living room with comfortable sofas, fireplace and TV
- Dining table and chairs
- Fully equipped kitchen
- Breakfast bar with seating