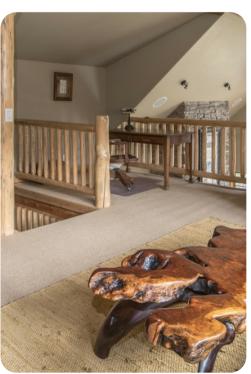

# Living area

- Open-plan living area
- Tastefully furnished living room with comfortable sofas, fireplace and TV
- Dining table and chairs
- Fully equipped kitchen
- Breakfast bar with seating