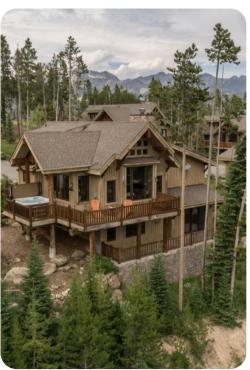

# © Big Sky 38

<u>№</u> 3 <del>%</del> 4.5 <del>%</del> 9

### **Key Features**

- 3 bedrooms
- 4.5 bathrooms
- Sleeps 9
- Hot tub
- Mountain views

#### Outdoor area

- Decked areas with outdoor furniture
- Hot tub

Big Sky 38 | Page 2 of 8