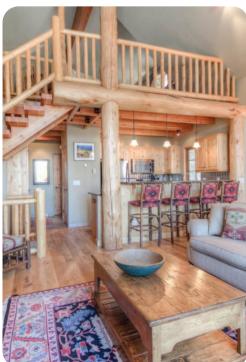

# Living area

- Open-plan living area
- Tastefully furnished living room with comfortable sofas, fireplace and TV
- Dining table and chairs
- Fully equipped kitchen
- Breakfast bar with seating