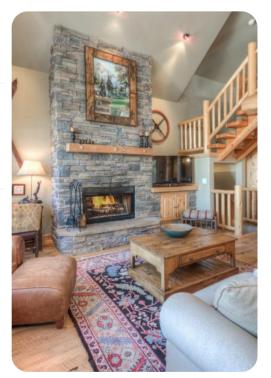

# Living area

- Open-plan living area
- Tastefully furnished living room with comfortable sofas, fireplace and TV
- Dining table and chairs
- Fully equipped kitchen
- Breakfast bar with seating