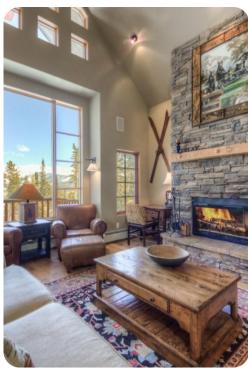

# Living area

- Open-plan living area
- Tastefully furnished living room with comfortable sofas, fireplace and TV
- Dining table and chairs
- Fully equipped kitchen
- Breakfast bar with seating