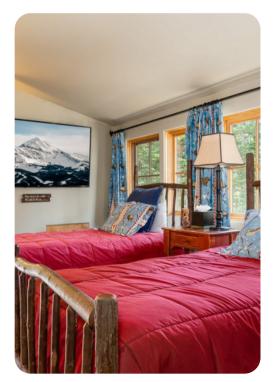

#### Bedrooms

- Bedroom 1 Queen-size bed
- Bedroom 2 Queen-size bed
- Bedroom 3 King-size bed
- Bedroom 4 Bunk bed (Twin/Twin) and 2 twin beds