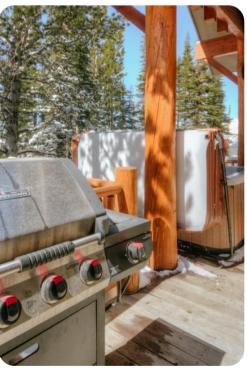

#### Outdoor area

- Decked area with outdoor furniture
- Hot tub

Big Sky 37 | Page 2 of 8