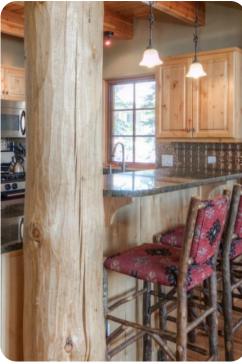

# Living area

- Open-plan living area
- Tastefully furnished living room with comfortable sofas, fireplace and TV
- Dining table and chairs
- Fully equipped kitchen
- Breakfast bar with seating