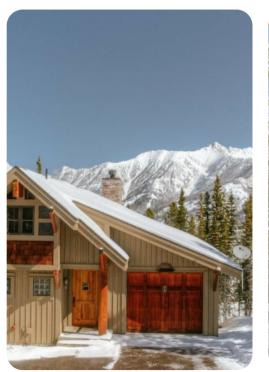

en-size bed
- Bedroom 2 Queen-size bed
- Bedroom 3 King-size bed
- Bedroom 4 Bunk bed (Twin/Twin) and 2 twin beds

# Living area

- Open-plan living area
- Tastefully furnished living room with comfortable sofas, fireplace and TV
- Dining table and chairs
- Fully equipped kitchen
- Breakfast bar with seating

#### Home entertainment

• Flat-screen TVs in living area and bedrooms

#### Outdoor area

- Decked area with outdoor furniture
- Hot tub









Big Sky 37 | Page 2 of 8

# Laundry room

- Washer and dryer
- Iron and ironing board

# General

- Complimentary wifi
- Private parking
- Bedding and towels provided









Big Sky 37 | Page 3 of 8









Big Sky 37 | Page 4 of 8









Big Sky 37 | Page 5 of 8









Big Sky 37 | Page 6 of 8









Big Sky 37 | Page 7 of 8









Big Sky 37 | Page 8 of 8