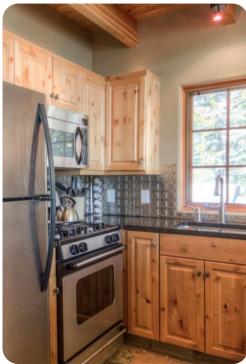

# Living area

- Open-plan living area
- Tastefully furnished living room with comfortable sofas, fireplace and TV
- Dining table and chairs
- Fully equipped kitchen
- Breakfast bar with seating