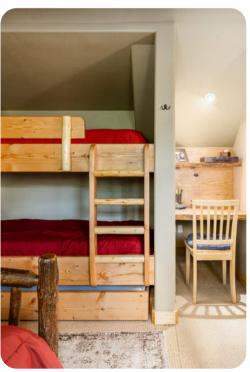

#### Bedrooms

- Bedroom 1 Queen-size bed
- Bedroom 2 Queen-size bed
- Bedroom 3 King-size bed
- Bedroom 4 Bunk bed (Twin/Twin) and 2 twin beds