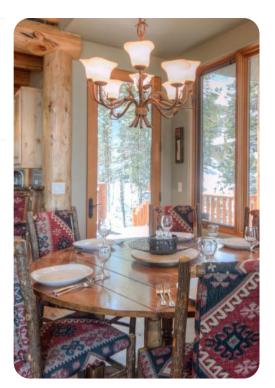

# Living area

- Open-plan living area
- Tastefully furnished living room with comfortable sofas, fireplace and TV
- Dining table and chairs
- Fully equipped kitchen
- Breakfast bar with seating