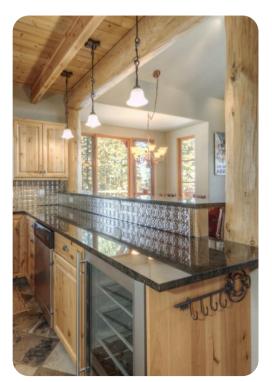

# Living area

- Open-plan living area
- Tastefully furnished living room with comfortable sofas, fireplace and TV
- Dining table and chairs
- Fully equipped kitchen
- Breakfast bar with seating