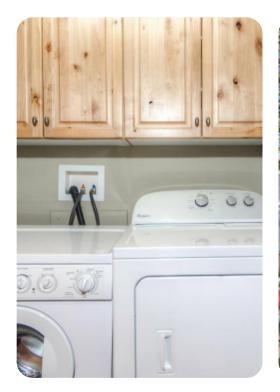

ws

#### Bedrooms

- Bedroom 1 Queen-size bed
- Bedroom 2 Queen-size bed
- Bedroom 3 King-size bed
- Bedroom 4 Bunk bed (Twin/Twin) and 2 twin beds

# Living area

- Open-plan living area
- Tastefully furnished living room with comfortable sofas, fireplace and TV
- Dining table and chairs
- Fully equipped kitchen
- Breakfast bar with seating

#### Home entertainment

• Flat-screen TVs in living area and bedrooms

#### Outdoor area

- Decked area with outdoor furniture
- Hot tub









Big Sky 37 | Page 2 of 8

# Laundry room

- Washer and dryer
- Iron and ironing board

# General

- Complimentary wifi
- Private parking
- Bedding and towels provided









Big Sky 37 | Page 3 of 8









Big Sky 37 | Page 4 of 8









Big Sky 37 | Page 5 of 8









Big Sky 37 | Page 6 of 8









Big Sky 37 | Page 7 of 8









Big Sky 37 | Page 8 of 8