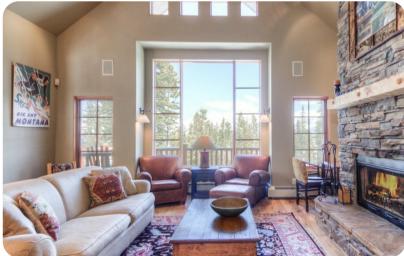

# Living area

- Open-plan living area
- Tastefully furnished living room with comfortable sofas, fireplace and TV
- Dining table and chairs
- Fully equipped kitchen
- Breakfast bar with seating