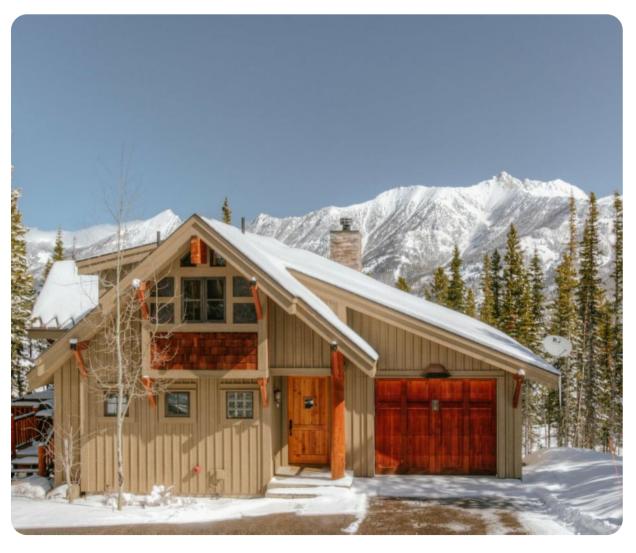

# © Big Sky Big Sky 37

### **Key Features**

- 4 bedrooms
- 4 bathrooms
- Sleeps 10
- Hot tub
- Mountain views