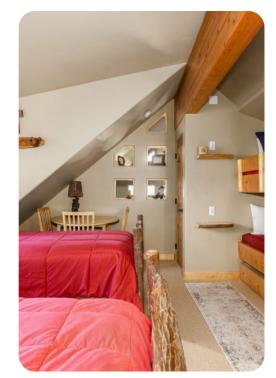

#### Bedrooms

- Bedroom 1 Queen-size bed
- Bedroom 2 Queen-size bed
- Bedroom 3 King-size bed
- Bedroom 4 Bunk bed (Twin/Twin) and 2 twin beds