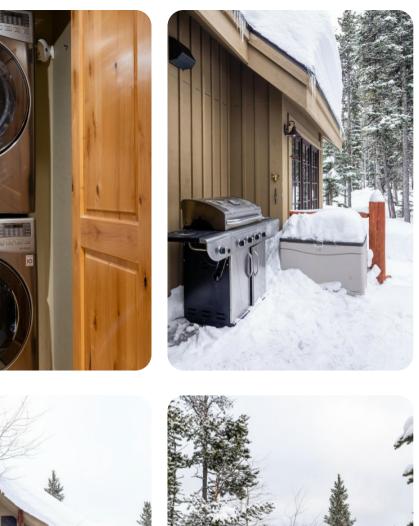

oms
- Sleeps 9
- Hot tub
- Mountain views

#### Bedrooms

- Bedroom 1 King-size bed
- Bedroom 2 Queen-size bed
- Bedroom 3 Queen-size bed
- Bedroom 4 Bunk bed (Twin/Queen)

### Living area

- Open-plan living area
- Tastefully furnished living room with comfortable sofas, fireplace and TV
- Dining table and chairs
- Fully equipped kitchen
- Breakfast bar with seating

#### Home entertainment

• Flat-screen TVs in living area and bedrooms

### Outdoor area

- Decked area with outdoor furniture
- Hot tub







# Big Sky 35 | Page 2 of 8

## Laundry room

- Washer and dryer
- Iron and ironing board

## General

- Complimentary wifi
- Private parking
- Bedding and towels provided



Be MA





Big Sky 35 | Page 3 of 8















Big Sky 35 | Page 5 of 8









Big Sky 35 | Page 6 of 8





0



Big Sky 35 | Page 8 of 8