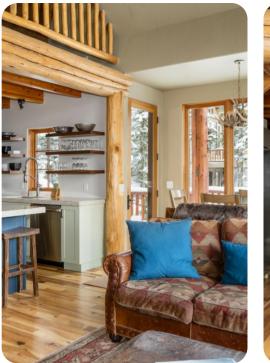

### Living area

- Open-plan living area
- Tastefully furnished living room with comfortable sofas, fireplace and TV
- Dining table and chairs
- Fully equipped kitchen
- Breakfast bar with seating