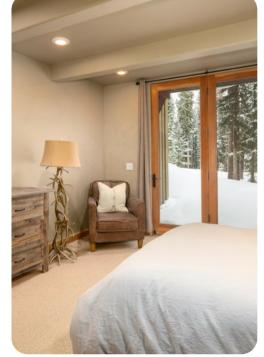

#### Bedrooms

- Bedroom 1 King-size bed
- Bedroom 2 Queen-size bed
- Bedroom 3 Queen-size bed
- Bedroom 4 Bunk bed (Twin/Queen)