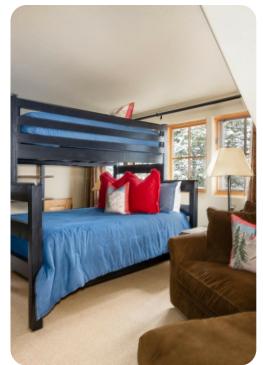

#### Bedrooms

- Bedroom 1 King-size bed
- Bedroom 2 Queen-size bed
- Bedroom 3 Queen-size bed
- Bedroom 4 Bunk bed (Twin/Queen)

#### Home entertainment

• Flat-screen TVs in living area and bedrooms