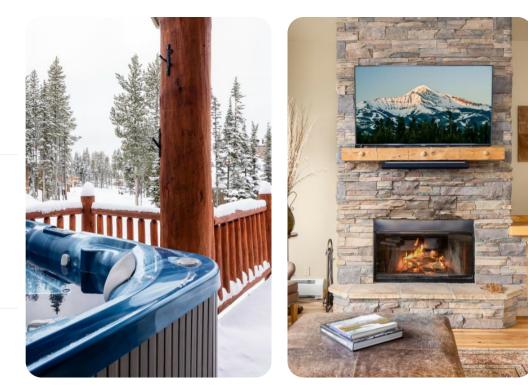

### Living area

- Open-plan living area
- Tastefully furnished living room with comfortable sofas, fireplace and TV
- Dining table and chairs
- Fully equipped kitchen
- Breakfast bar with seating

#### Home entertainment

• Flat-screen TVs in living area and bedrooms

### Outdoor area

- Decked area with outdoor furniture
- Hot tub