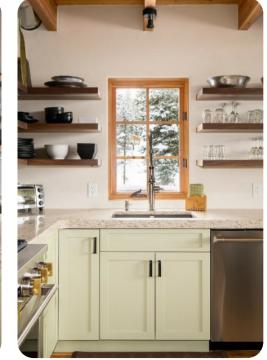

### Living area

- Open-plan living area
- Tastefully furnished living room with comfortable sofas, fireplace and TV
- Dining table and chairs
- Fully equipped kitchen
- Breakfast bar with seating