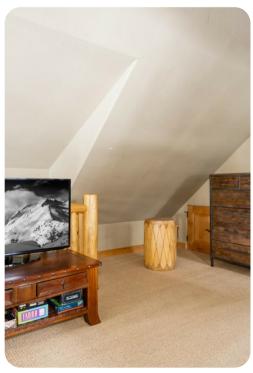

### Living area

- Open-plan living area
- Tastefully furnished living room with comfortable sofas, fireplace and TV
- Dining table and chairs
- Fully equipped kitchen
- Breakfast bar with seating

#### Home entertainment

• Flat-screen TVs in living area and bedrooms