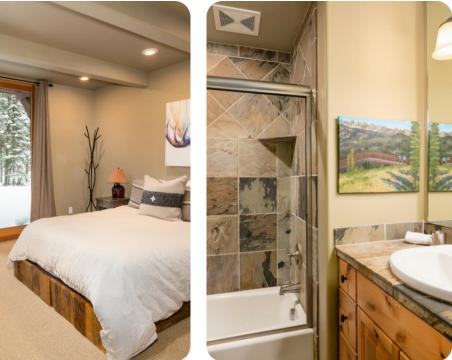

#### Bedrooms

- Bedroom 1 King-size bed
- Bedroom 2 Queen-size bed
- Bedroom 3 Queen-size bed
- Bedroom 4 Bunk bed (Twin/Queen)