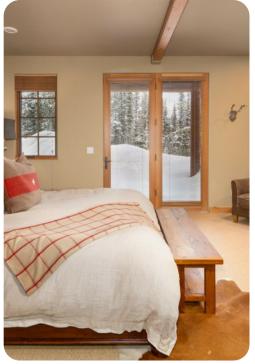

#### Bedrooms

- Bedroom 1 King-size bed
- Bedroom 2 Queen-size bed
- Bedroom 3 Queen-size bed
- Bedroom 4 Bunk bed (Twin/Queen)