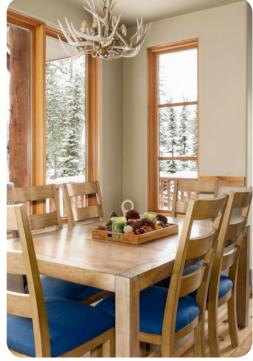

### Living area

- Open-plan living area
- Tastefully furnished living room with comfortable sofas, fireplace and TV
- Dining table and chairs
- Fully equipped kitchen
- Breakfast bar with seating