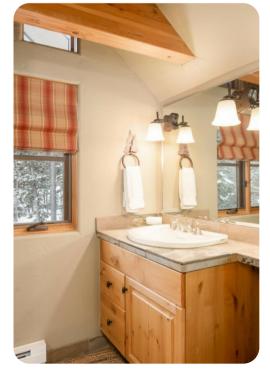

#### Bedrooms

- Bedroom 1 King-size bed
- Bedroom 2 Queen-size bed
- Bedroom 3 Queen-size bed
- Bedroom 4 Bunk bed (Twin/Queen)