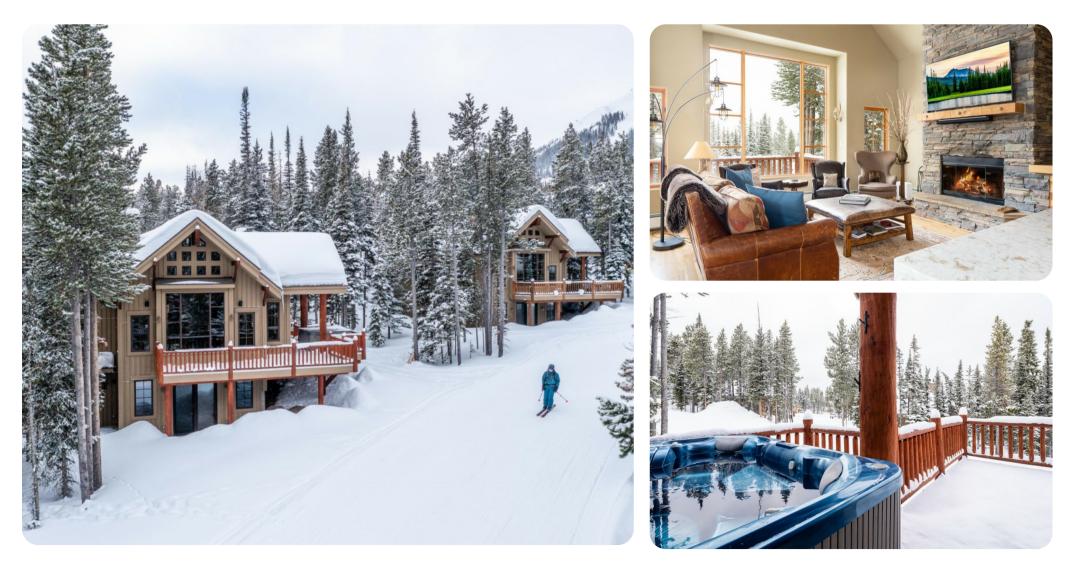

#### **Key Features**

- 4 bedrooms
- 4 bathrooms
- Sleeps 9
- Hot tub
- Mountain views

### Living area

- Open-plan living area
- Tastefully furnished living room with comfortable sofas, fireplace and TV
- Dining table and chairs
- Fully equipped kitchen
- Breakfast bar with seating

### Outdoor area

- Decked area with outdoor furniture
- Hot tub