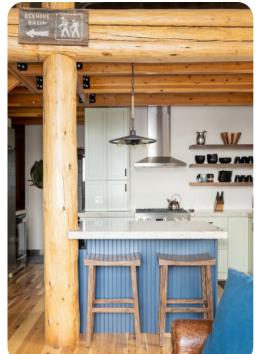

### Living area

- Open-plan living area
- Tastefully furnished living room with comfortable sofas, fireplace and TV
- Dining table and chairs
- Fully equipped kitchen
- Breakfast bar with seating