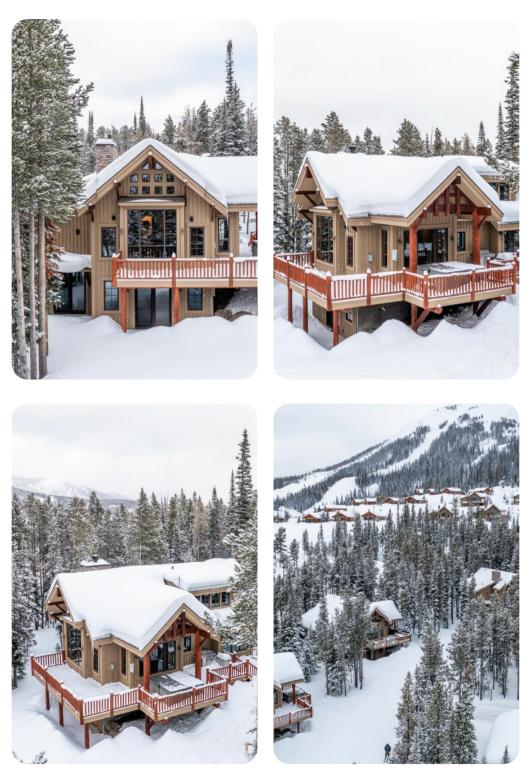

leeps 9
- Hot tub
- Mountain views

#### Bedrooms

- Bedroom 1 King-size bed
- Bedroom 2 Queen-size bed
- Bedroom 3 Queen-size bed
- Bedroom 4 Bunk bed (Twin/Queen)

### Living area

- Open-plan living area
- Tastefully furnished living room with comfortable sofas, fireplace and TV
- Dining table and chairs
- Fully equipped kitchen
- Breakfast bar with seating

#### Home entertainment

• Flat-screen TVs in living area and bedrooms

### Outdoor area

- Decked area with outdoor furniture
- Hot tub







# Big Sky 35 | Page 2 of 8

## Laundry room

- Washer and dryer
- Iron and ironing board

## General

- Complimentary wifi
- Private parking
- Bedding and towels provided



Be MA





Big Sky 35 | Page 3 of 8















Big Sky 35 | Page 5 of 8









Big Sky 35 | Page 6 of 8





0



Big Sky 35 | Page 8 of 8