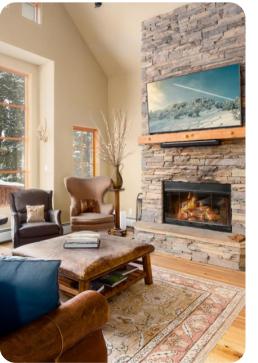

### Living area

- Open-plan living area
- Tastefully furnished living room with comfortable sofas, fireplace and TV
- Dining table and chairs
- Fully equipped kitchen
- Breakfast bar with seating

#### Home entertainment

• Flat-screen TVs in living area and bedrooms