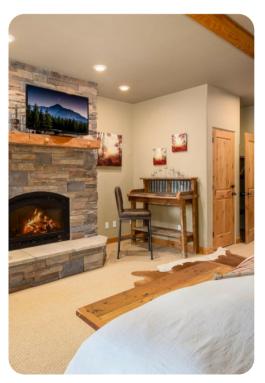

#### Bedrooms

- Bedroom 1 King-size bed
- Bedroom 2 Queen-size bed
- Bedroom 3 Queen-size bed
- Bedroom 4 Bunk bed (Twin/Queen)

### Living area

- Open-plan living area
- Tastefully furnished living room with comfortable sofas, fireplace and TV
- Dining table and chairs
- Fully equipped kitchen
- Breakfast bar with seating

#### Home entertainment

• Flat-screen TVs in living area and bedrooms