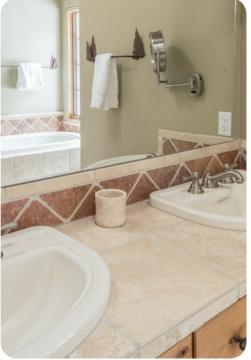

Big Sky 34 | Page 1 of 8

#### **Key Features**

- 3 bedrooms
- 3.5 bathrooms
- Sleeps 11
- Hot tub
- Mountain views

### Bedrooms

- Bedroom 1 King-size bed
- Bedroom 2 King-size bed
- Bedroom 3 King-size bed
- Loft Queen-size bed and double bed

## Living area

- Open-plan living area
- Tastefully furnished living room with comfortable sofas, fireplace and TV
- Dining table and chairs
- Fully equipped kitchen
- Breakfast bar with seating
- Additional lounge are with sofa and TV

#### Home entertainment

• Flat-screen TVs in living area and bedrooms

## Outdoor area

- Decked area with outdoor furniture
- Hot tub
- BBQ









# Laundry room

- Washer and dryer
- Iron and ironing board

## General

- Complimentary wifi
- Private parking
- Bedding and towels provided























Big Sky 34 | Page 5 of 8





















Big Sky 34 | Page 8 of 8