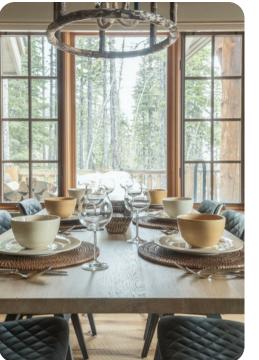

## Living area

- Open-plan living area
- Tastefully furnished living room with comfortable sofas, fireplace and TV
- Dining table and chairs
- Fully equipped kitchen
- Breakfast bar with seating
- Additional lounge are with sofa and TV