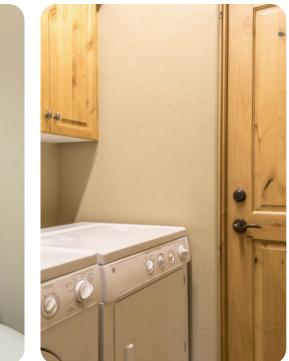

tures**

- 3 bedrooms
- 3.5 bathrooms
- Sleeps 11
- Hot tub
- Mountain views

### Bedrooms

- Bedroom 1 King-size bed
- Bedroom 2 King-size bed
- Bedroom 3 King-size bed
- Loft Queen-size bed and double bed

## Living area

- Open-plan living area
- Tastefully furnished living room with comfortable sofas, fireplace and TV
- Dining table and chairs
- Fully equipped kitchen
- Breakfast bar with seating
- Additional lounge are with sofa and TV

#### Home entertainment

• Flat-screen TVs in living area and bedrooms

## Outdoor area

- Decked area with outdoor furniture
- Hot tub
- BBQ









# Laundry room

- Washer and dryer
- Iron and ironing board

## General

- Complimentary wifi
- Private parking
- Bedding and towels provided























Big Sky 34 | Page 5 of 8





















Big Sky 34 | Page 8 of 8