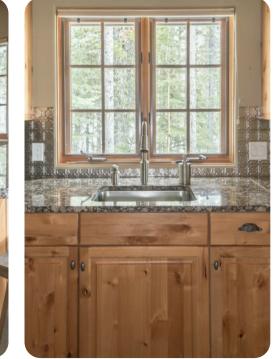

## Living area

- Open-plan living area
- Tastefully furnished living room with comfortable sofas, fireplace and TV
- Dining table and chairs
- Fully equipped kitchen
- Breakfast bar with seating
- Additional lounge are with sofa and TV