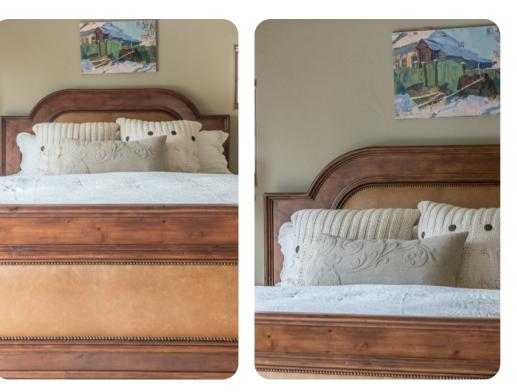

### Bedrooms

- Bedroom 1 King-size bed
- Bedroom 2 King-size bed
- Bedroom 3 King-size bed
- Loft Queen-size bed and double bed