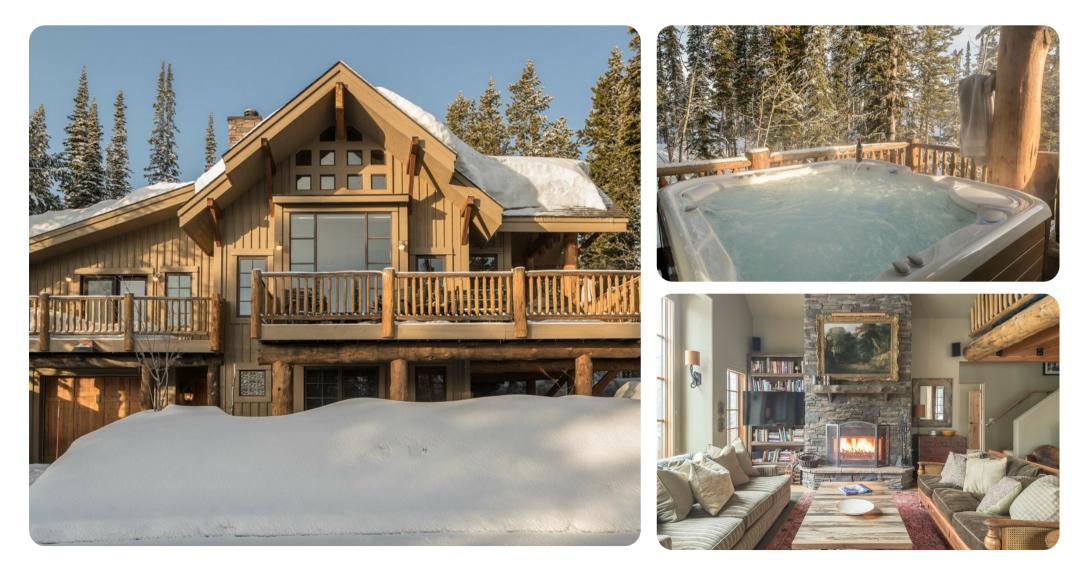

#### **Key Features**

- 3 bedrooms
- 3.5 bathrooms
- Sleeps 11
- Hot tub
- Mountain views

## Living area

- Open-plan living area
- Tastefully furnished living room with comfortable sofas, fireplace and TV
- Dining table and chairs
- Fully equipped kitchen
- Breakfast bar with seating
- Additional lounge are with sofa and TV

## Outdoor area

- Decked area with outdoor furniture
- Hot tub
- BBQ