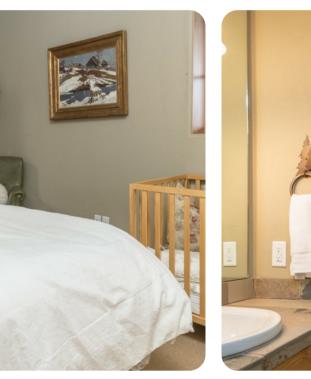

### Bedrooms

- Bedroom 1 King-size bed
- Bedroom 2 King-size bed
- Bedroom 3 King-size bed
- Loft Queen-size bed and double bed

## General

- Complimentary wifi
- Private parking
- Bedding and towels provided

Big Sky 34 | Page 5 of 8

Big Sky 34 | Page 8 of 8