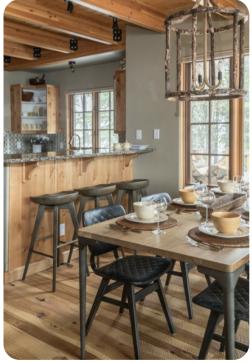

## Living area

- Open-plan living area
- Tastefully furnished living room with comfortable sofas, fireplace and TV
- Dining table and chairs
- Fully equipped kitchen
- Breakfast bar with seating
- Additional lounge are with sofa and TV