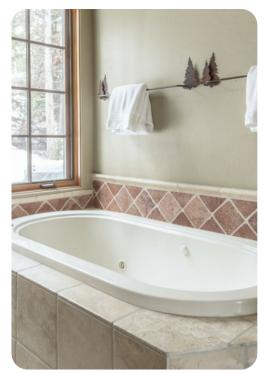

11



Big Sky 34 | Page 1 of 8

#### **Key Features**

- 3 bedrooms
- 3.5 bathrooms
- Sleeps 11
- Hot tub
- Mountain views

### Bedrooms

- Bedroom 1 King-size bed
- Bedroom 2 King-size bed
- Bedroom 3 King-size bed
- Loft Queen-size bed and double bed

## Living area

- Open-plan living area
- Tastefully furnished living room with comfortable sofas, fireplace and TV
- Dining table and chairs
- Fully equipped kitchen
- Breakfast bar with seating
- Additional lounge are with sofa and TV

#### Home entertainment

• Flat-screen TVs in living area and bedrooms

## Outdoor area

- Decked area with outdoor furniture
- Hot tub
- BBQ









# Laundry room

- Washer and dryer
- Iron and ironing board

## General

- Complimentary wifi
- Private parking
- Bedding and towels provided























Big Sky 34 | Page 5 of 8





















Big Sky 34 | Page 8 of 8