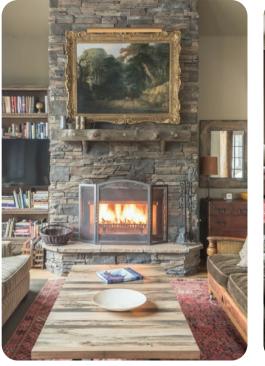

## Living area

- Open-plan living area
- Tastefully furnished living room with comfortable sofas, fireplace and TV
- Dining table and chairs
- Fully equipped kitchen
- Breakfast bar with seating
- Additional lounge are with sofa and TV