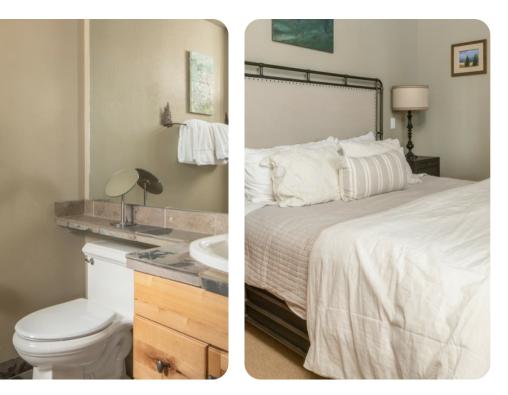

### Bedrooms

- Bedroom 1 King-size bed
- Bedroom 2 King-size bed
- Bedroom 3 King-size bed
- Loft Queen-size bed and double bed