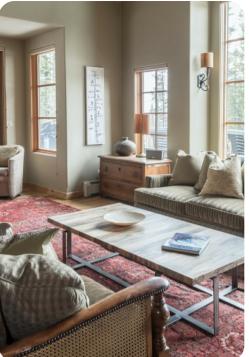

## Living area

- Open-plan living area
- Tastefully furnished living room with comfortable sofas, fireplace and TV
- Dining table and chairs
- Fully equipped kitchen
- Breakfast bar with seating
- Additional lounge are with sofa and TV