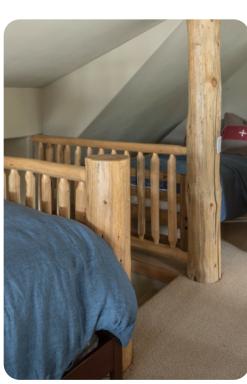

### Bedrooms

- Bedroom 1 King-size bed
- Bedroom 2 King-size bed
- Bedroom 3 King-size bed
- Loft Queen-size bed and double bed