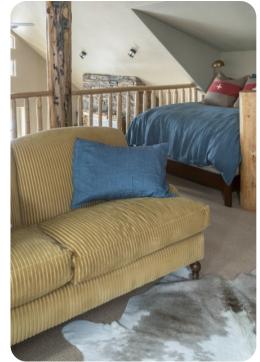

### Bedrooms

- Bedroom 1 King-size bed
- Bedroom 2 King-size bed
- Bedroom 3 King-size bed
- Loft Queen-size bed and double bed

## Living area

- Open-plan living area
- Tastefully furnished living room with comfortable sofas, fireplace and TV
- Dining table and chairs
- Fully equipped kitchen
- Breakfast bar with seating
- Additional lounge are with sofa and TV