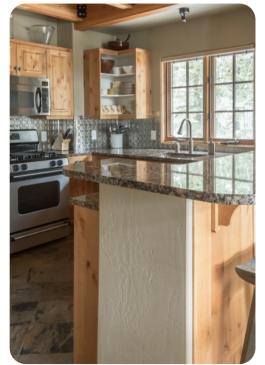

## Living area

- Open-plan living area
- Tastefully furnished living room with comfortable sofas, fireplace and TV
- Dining table and chairs
- Fully equipped kitchen
- Breakfast bar with seating
- Additional lounge are with sofa and TV