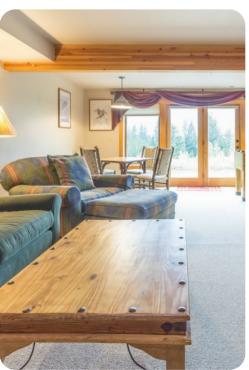

# Living area

- Open-plan living area
- Tastefully furnished living room with comfortable sofa, fireplace and TV
- Fully equipped kitchen
- Breakfast bar with seating
- Dining table and chairs
- Additional lounge areas