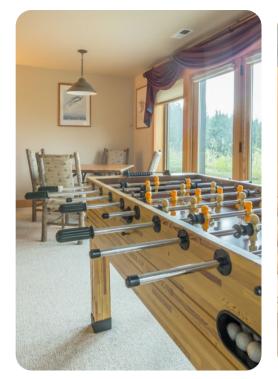

en-size bed
- Bedroom 2 Queen-size bed
- Bedroom 3 Queen-size bed
- Bedroom 4 Queen-size bed

# Living area

- Open-plan living area
- Tastefully furnished living room with comfortable sofa, fireplace and TV
- Fully equipped kitchen
- Breakfast bar with seating
- Dining table and chairs
- Additional lounge areas

#### Home entertainment

- Flat-screen TVs in living area
- Foosball table

#### Outdoor area

- Alfresco dining
- Lounge areas
- Hot tub









Big Sky 22 | Page 2 of 8

# Laundry room

- Washer and dryer
- Iron and ironing board

# General

- Complimentary wifi
- Private parking
- Bedding and towels provided









Big Sky 22 | Page 3 of 8









Big Sky 22 | Page 4 of 8









Big Sky 22 | Page 5 of 8









Big Sky 22 | Page 6 of 8









Big Sky 22 | Page 7 of 8









Big Sky 22 | Page 8 of 8