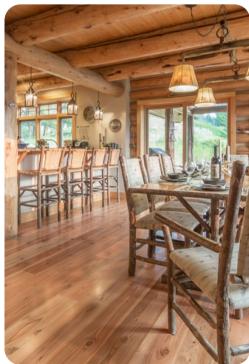

# Living area

- Open-plan living area
- Tastefully furnished living room with comfortable sofa, fireplace and TV
- Fully equipped kitchen
- Breakfast bar with seating
- Dining table and chairs
- Additional lounge areas