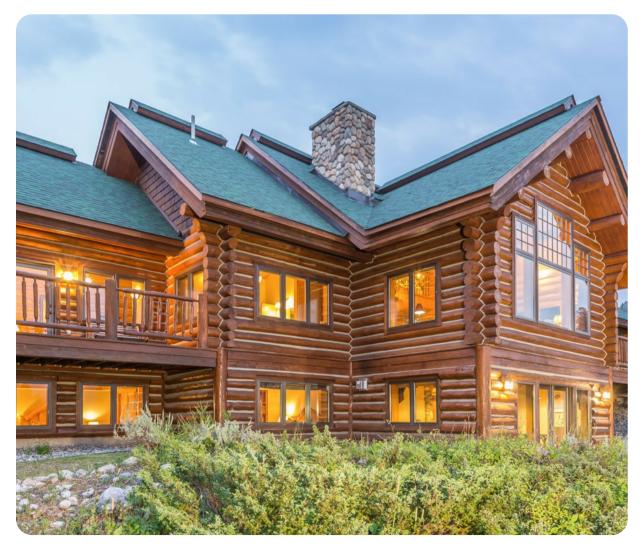

Big Sky

# Big Sky 22

<u>№</u> 4 <del>\*</del> 3.5 <del>\*</del> 3.5

### **Key Features**

- 4 bedrooms
- 3.5 bathrooms
- Sleeps 12
- Hot tub
- Mountain views