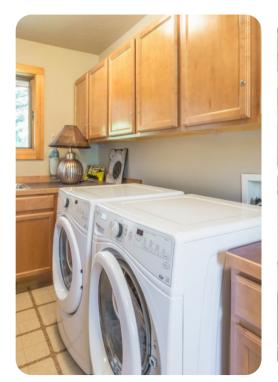

ize bed
- Bedroom 2 Queen-size bed
- Bedroom 3 Queen-size bed
- Bedroom 4 Queen-size bed

# Living area

- Open-plan living area
- Tastefully furnished living room with comfortable sofa, fireplace and TV
- Fully equipped kitchen
- Breakfast bar with seating
- Dining table and chairs
- Additional lounge areas

#### Home entertainment

- Flat-screen TVs in living area
- Foosball table

#### Outdoor area

- Alfresco dining
- Lounge areas
- Hot tub









Big Sky 22 | Page 2 of 8

# Laundry room

- Washer and dryer
- Iron and ironing board

# General

- Complimentary wifi
- Private parking
- Bedding and towels provided









Big Sky 22 | Page 3 of 8









Big Sky 22 | Page 4 of 8









Big Sky 22 | Page 5 of 8









Big Sky 22 | Page 6 of 8









Big Sky 22 | Page 7 of 8









Big Sky 22 | Page 8 of 8