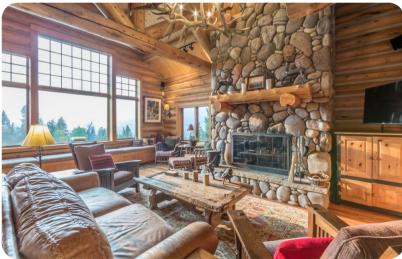

# Living area

- Open-plan living area
- Tastefully furnished living room with comfortable sofa, fireplace and TV
- Fully equipped kitchen
- Breakfast bar with seating
- Dining table and chairs
- Additional lounge areas