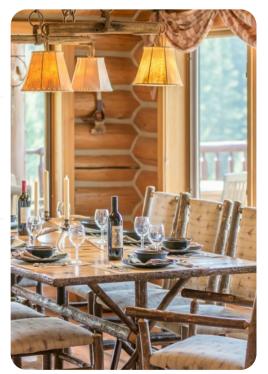

# Living area

- Open-plan living area
- Tastefully furnished living room with comfortable sofa, fireplace and TV
- Fully equipped kitchen
- Breakfast bar with seating
- Dining table and chairs
- Additional lounge areas