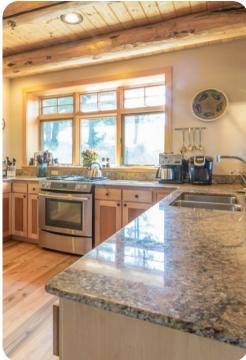

# Living area

- Open-plan living area
- Tastefully furnished living room with comfortable sofa, fireplace and TV
- Fully equipped kitchen
- Breakfast bar with seating
- Dining table and chairs
- Additional lounge areas