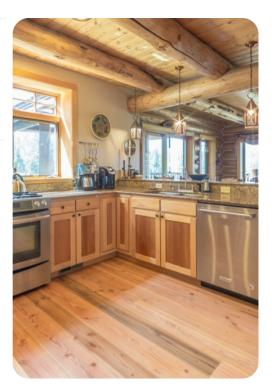

# Living area

- Open-plan living area
- Tastefully furnished living room with comfortable sofa, fireplace and TV
- Fully equipped kitchen
- Breakfast bar with seating
- Dining table and chairs
- Additional lounge areas