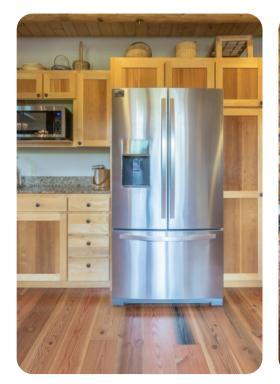

# Living area

- Open-plan living area
- Tastefully furnished living room with comfortable sofa, fireplace and TV
- Fully equipped kitchen
- Breakfast bar with seating
- Dining table and chairs
- Additional lounge areas