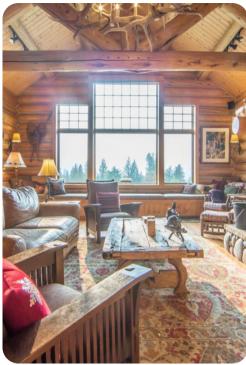

# Living area

- Open-plan living area
- Tastefully furnished living room with comfortable sofa, fireplace and TV
- Fully equipped kitchen
- Breakfast bar with seating
- Dining table and chairs
- Additional lounge areas