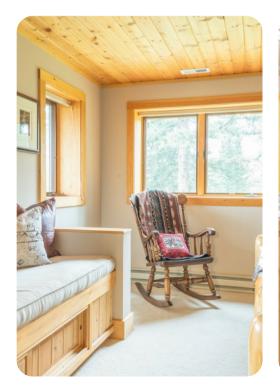

# Living area

- Open-plan living area
- Tastefully furnished living room with comfortable sofa, fireplace and TV
- Fully equipped kitchen
- Breakfast bar with seating
- Dining table and chairs
- Additional lounge areas