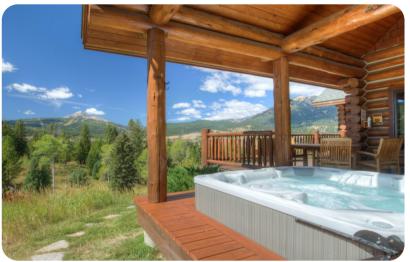

### **Key Features**

- 4 bedrooms
- 3.5 bathrooms
- Sleeps 12
- Hot tub
- Mountain views

#### Outdoor area

- Alfresco dining
- Lounge areas
- Hot tub

Big Sky 22 | Page 2 of 8