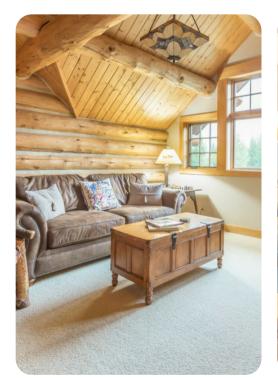

# Living area

- Open-plan living area
- Tastefully furnished living room with comfortable sofa, fireplace and TV
- Fully equipped kitchen
- Breakfast bar with seating
- Dining table and chairs
- Additional lounge areas