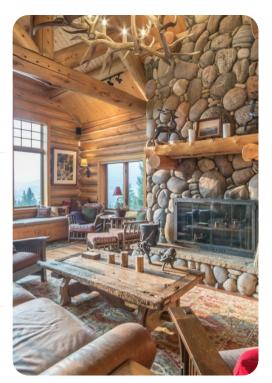

# Living area

- Open-plan living area
- Tastefully furnished living room with comfortable sofa, fireplace and TV
- Fully equipped kitchen
- Breakfast bar with seating
- Dining table and chairs
- Additional lounge areas