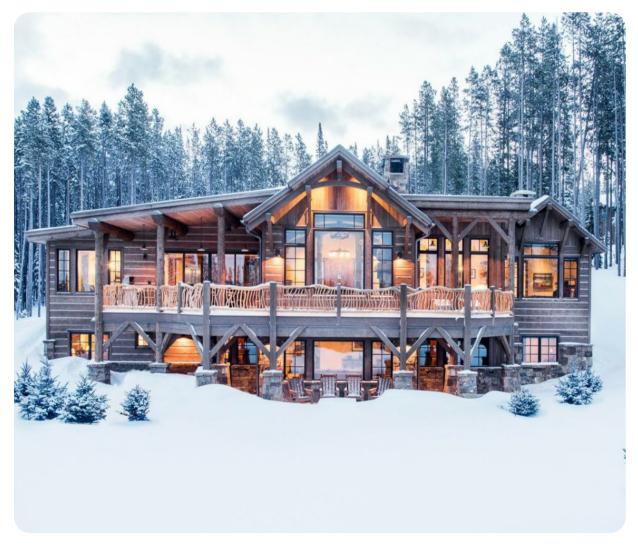

# © Big Sky Big Sky 21

<u></u> 5 등 6 유 12

# Key features

- 5 bedrooms
- 6 bathrooms
- Sleeps 12
- Hot tub