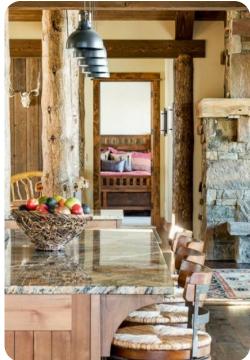

# Living area

- Open-plan living area
- Fully equipped kitchen
- Breakfast bar with seating
- Dining table and chairs
- Tastefully furnished living room with fireplace, flat-screen TV and comfortable sofas
- Additional living area with a fireplace, multiple seating options and sofa