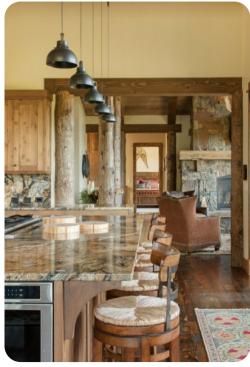

# Living area

- Open-plan living area
- Fully equipped kitchen
- Breakfast bar with seating
- Dining table and chairs
- Tastefully furnished living room with fireplace, flat-screen TV and comfortable sofas
- Additional living area with a fireplace, multiple seating options and sofa