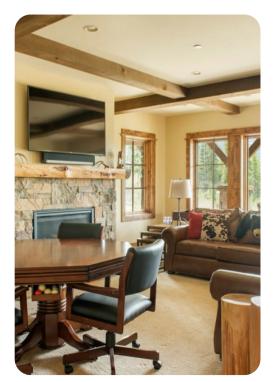

# Living area

- Open-plan living area
- Fully equipped kitchen
- Breakfast bar with seating
- Dining table and chairs
- Tastefully furnished living room with fireplace, flat-screen TV and comfortable sofas
- Additional living area with a fireplace, multiple seating options and sofa