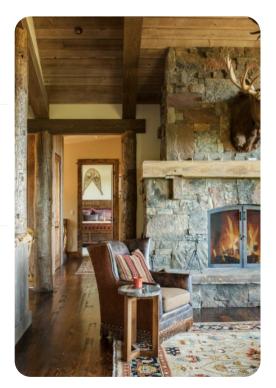

# Living area

- Open-plan living area
- Fully equipped kitchen
- Breakfast bar with seating
- Dining table and chairs
- Tastefully furnished living room with fireplace, flat-screen TV and comfortable sofas
- Additional living area with a fireplace, multiple seating options and sofa