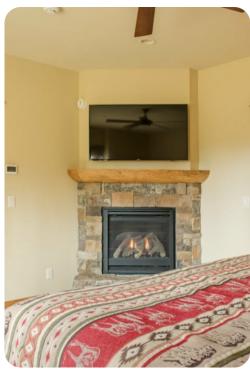

# Living area

- Open-plan living area
- Fully equipped kitchen
- Breakfast bar with seating
- Dining table and chairs
- Tastefully furnished living room with fireplace, flat-screen TV and comfortable sofas
- Additional living area with a fireplace, multiple seating options and sofa

## Home entertainment

• Flat-screen TVs in living area and all bedrooms

Big Sky 21 | Page 2 of 8