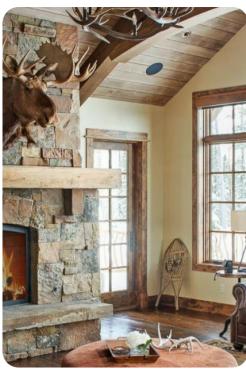

# Living area

- Open-plan living area
- Fully equipped kitchen
- Breakfast bar with seating
- Dining table and chairs
- Tastefully furnished living room with fireplace, flat-screen TV and comfortable sofas
- Additional living area with a fireplace, multiple seating options and sofa

## Outdoor area

- Balcony with mountain views
- Hot tub