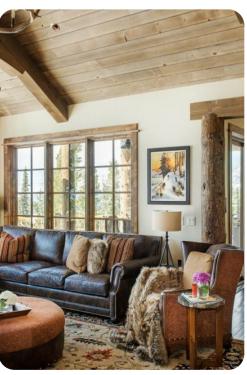

# Living area

- Open-plan living area
- Fully equipped kitchen
- Breakfast bar with seating
- Dining table and chairs
- Tastefully furnished living room with fireplace, flat-screen TV and comfortable sofas
- Additional living area with a fireplace, multiple seating options and sofa

## Home entertainment

• Flat-screen TVs in living area and all bedrooms

Big Sky 21 | Page 2 of 8