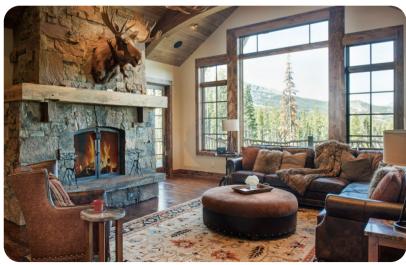

# Living area

- Open-plan living area
- Fully equipped kitchen
- Breakfast bar with seating
- Dining table and chairs
- Tastefully furnished living room with fireplace, flat-screen TV and comfortable sofas
- Additional living area with a fireplace, multiple seating options and sofa