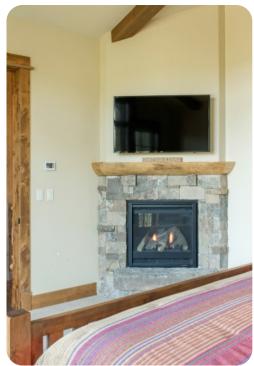

# Living area

- Open-plan living area
- Fully equipped kitchen
- Breakfast bar with seating
- Dining table and chairs
- Tastefully furnished living room with fireplace, flat-screen TV and comfortable sofas
- Additional living area with a fireplace, multiple seating options and sofa

## Home entertainment

• Flat-screen TVs in living area and all bedrooms

Big Sky 21 | Page 2 of 8