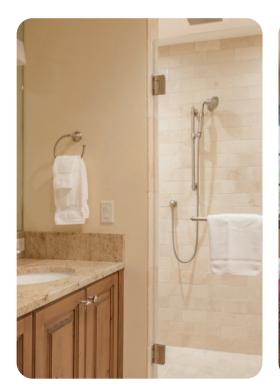

-size bed
- Bedroom 2 King-size bed
- Bedroom 3 Queen-size bed
- Bedroom 4 Queen-size bed
- Bedroom 5 2 bunk beds (2x Twin/Double)

# Living area

- Open-plan living area
- Fully equipped kitchen
- Breakfast bar with seating
- Dining table and chairs
- Tastefully furnished living room with fireplace, flat-screen TV and comfortable sofas
- Additional living area with a fireplace, multiple seating options and sofa

## Outdoor area

- Balcony with mountain views
- Hot tub

## Home entertainment

• Flat-screen TVs in living area and all bedrooms









Big Sky 21 | Page 2 of 8

# General

- Air conditioning throughout
- Complimentary wifi
- Bedding and towels included
- Private parking









Big Sky 21 | Page 3 of 8









Big Sky 21 | Page 4 of 8









Big Sky 21 | Page 5 of 8









Big Sky 21 | Page 6 of 8









Big Sky 21 | Page 7 of 8









Big Sky 21 | Page 8 of 8