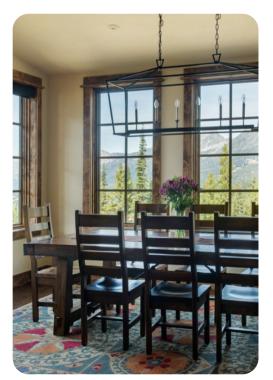

# Living area

- Open-plan living area
- Fully equipped kitchen
- Breakfast bar with seating
- Dining table and chairs
- Tastefully furnished living room with fireplace, flat-screen TV and comfortable sofas
- Additional living area with a fireplace, multiple seating options and sofa