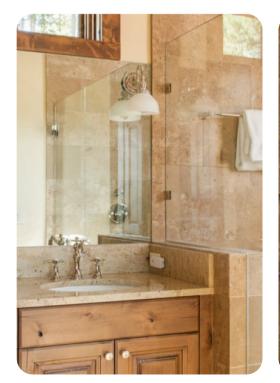

### **Bedrooms**

- Bedroom 1 King-size bed
- Bedroom 2 King-size bed
- Bedroom 3 Queen-size bed
- Bedroom 4 Queen-size bed
- Bedroom 5 2 bunk beds (2x Twin/Double)

# Living area

- Open-plan living area
- Fully equipped kitchen
- Breakfast bar with seating
- Dining table and chairs
- Tastefully furnished living room with fireplace, flat-screen TV and comfortable sofas
- Additional living area with a fireplace, multiple seating options and sofa

## Outdoor area

- Balcony with mountain views
- Hot tub

## Home entertainment

• Flat-screen TVs in living area and all bedrooms









Big Sky 21 | Page 2 of 8

# General

- Air conditioning throughout
- Complimentary wifi
- Bedding and towels included
- Private parking









Big Sky 21 | Page 3 of 8









Big Sky 21 | Page 4 of 8









Big Sky 21 | Page 5 of 8









Big Sky 21 | Page 6 of 8









Big Sky 21 | Page 7 of 8









Big Sky 21 | Page 8 of 8