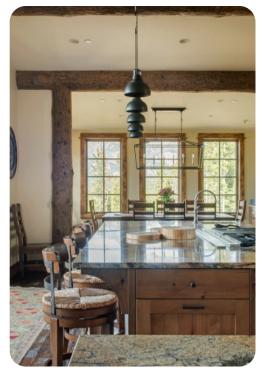

# Living area

- Open-plan living area
- Fully equipped kitchen
- Breakfast bar with seating
- Dining table and chairs
- Tastefully furnished living room with fireplace, flat-screen TV and comfortable sofas
- Additional living area with a fireplace, multiple seating options and sofa