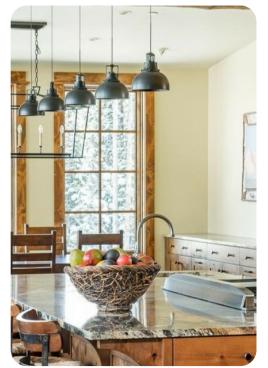

# Living area

- Open-plan living area
- Fully equipped kitchen
- Breakfast bar with seating
- Dining table and chairs
- Tastefully furnished living room with fireplace, flat-screen TV and comfortable sofas
- Additional living area with a fireplace, multiple seating options and sofa