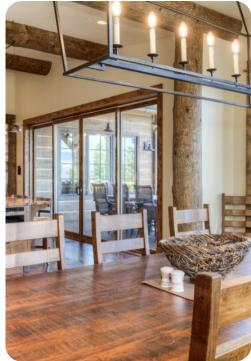

# Living area

- Open-plan living area
- Fully equipped kitchen
- Breakfast bar with seating
- Dining table and chairs
- Tastefully furnished living room with fireplace, flat-screen TV and comfortable sofas
- Additional living area with a fireplace, multiple seating options and sofa