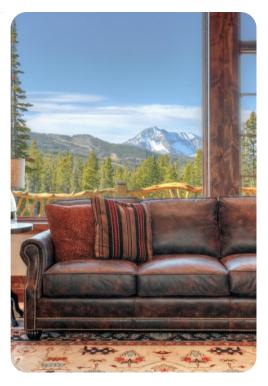

# Living area

- Open-plan living area
- Fully equipped kitchen
- Breakfast bar with seating
- Dining table and chairs
- Tastefully furnished living room with fireplace, flat-screen TV and comfortable sofas
- Additional living area with a fireplace, multiple seating options and sofa

## Outdoor area

- Balcony with mountain views
- Hot tub