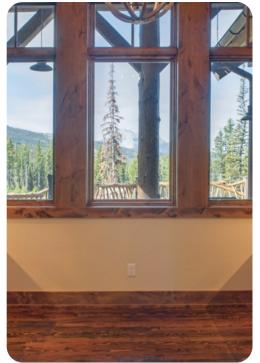

Bedroom 4 Queen-size bed
- Bedroom 5 2 bunk beds (2x Twin/Double)

# Living area

- Open-plan living area
- Fully equipped kitchen
- Breakfast bar with seating
- Dining table and chairs
- Tastefully furnished living room with fireplace, flat-screen TV and comfortable sofas
- Additional living area with a fireplace, multiple seating options and sofa

## Outdoor area

- Balcony with mountain views
- Hot tub

## Home entertainment

• Flat-screen TVs in living area and all bedrooms









Big Sky 21 | Page 2 of 8

# General

- Air conditioning throughout
- Complimentary wifi
- Bedding and towels included
- Private parking









Big Sky 21 | Page 3 of 8









Big Sky 21 | Page 4 of 8









Big Sky 21 | Page 5 of 8









Big Sky 21 | Page 6 of 8









Big Sky 21 | Page 7 of 8









Big Sky 21 | Page 8 of 8