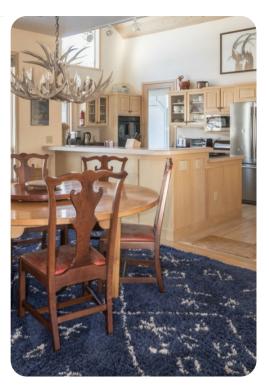

# Living area

- Open-plan living area
- Fully equipped kitchen
- Breakfast bar with seating
- Dining table and chairs
- Tastefully furnished living room with fireplace, flat-screen TV and comfortable sofas
- Additional living area with a fireplace, multiple seating options and sofa