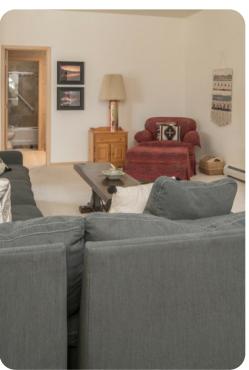

# Living area

- Open-plan living area
- Fully equipped kitchen
- Breakfast bar with seating
- Dining table and chairs
- Tastefully furnished living room with fireplace, flat-screen TV and comfortable sofas
- Additional living area with a fireplace, multiple seating options and sofa