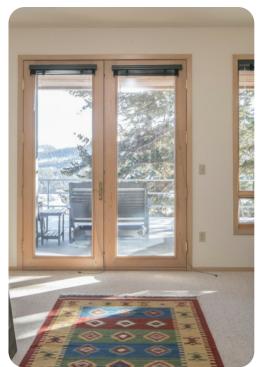

- Bedroom 2 King-size bed
- Bedroom 3 2 bunk beds (Twin/Twin & Twin/Double)
- Bedroom 4 2 twin beds

# Living area

- Open-plan living area
- Fully equipped kitchen
- Breakfast bar with seating
- Dining table and chairs
- Tastefully furnished living room with fireplace, flat-screen TV and comfortable sofas
- Additional living area with a fireplace, multiple seating options and sofa

## Outdoor area

Balcony with mountain views

### Home entertainment

- Flat-screen TVs in living area and all bedrooms
- Hot tub









Big Sky 20 | Page 2 of 8

# General

- Air conditioning throughout
- Complimentary wifi
- Bedding and towels included
- Private parking









Big Sky 20 | Page 3 of 8









Big Sky 20 | Page 4 of 8









Big Sky 20 | Page 5 of 8









Big Sky 20 | Page 6 of 8









Big Sky 20 | Page 7 of 8









Big Sky 20 | Page 8 of 8