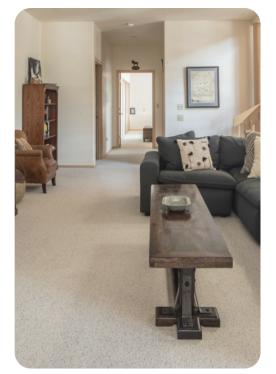

# Living area

- Open-plan living area
- Fully equipped kitchen
- Breakfast bar with seating
- Dining table and chairs
- Tastefully furnished living room with fireplace, flat-screen TV and comfortable sofas
- Additional living area with a fireplace, multiple seating options and sofa