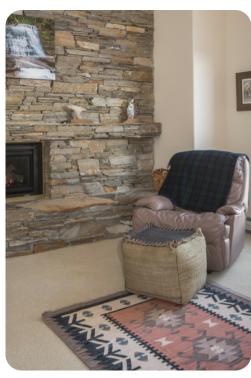

# Living area

- Open-plan living area
- Fully equipped kitchen
- Breakfast bar with seating
- Dining table and chairs
- Tastefully furnished living room with fireplace, flat-screen TV and comfortable sofas
- Additional living area with a fireplace, multiple seating options and sofa