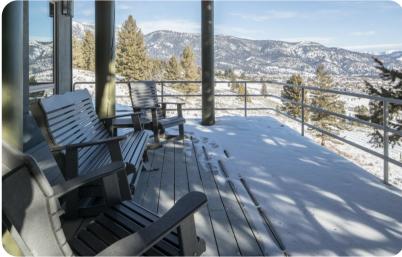

# © Big Sky Big Sky 20







# Key features

- 4 bedrooms
- 4 bathrooms
- Sleeps 11
- Hot tub

### **Bedrooms**

- Bedroom 1 King-size bed
- Bedroom 2 King-size bed
- Bedroom 3 2 bunk beds (Twin/Twin & Twin/Double)
- Bedroom 4 2 twin beds

# Living area

- Open-plan living area
- Fully equipped kitchen
- Breakfast bar with seating
- Dining table and chairs
- Tastefully furnished living room with fireplace, flat-screen TV and comfortable sofas
- Additional living area with a fireplace, multiple seating options and sofa

## Outdoor area

Balcony with mountain views

### Home entertainment

- Flat-screen TVs in living area and all bedrooms
- Hot tub









Big Sky 20 | Page 2 of 8

# General

- Air conditioning throughout
- Complimentary wifi
- Bedding and towels included
- Private parking









Big Sky 20 | Pag