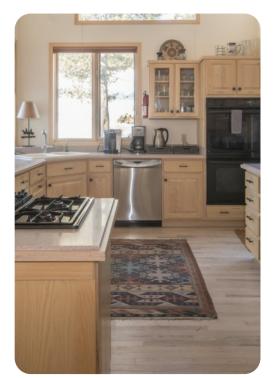

# Living area

- Open-plan living area
- Fully equipped kitchen
- Breakfast bar with seating
- Dining table and chairs
- Tastefully furnished living room with fireplace, flat-screen TV and comfortable sofas
- Additional living area with a fireplace, multiple seating options and sofa