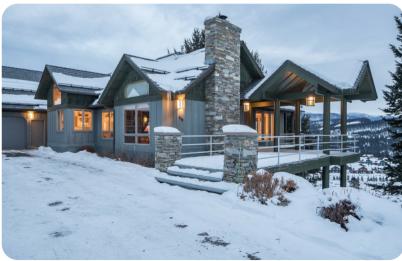

# © Big Sky Big Sky 20







# Key features

- 4 bedrooms
- 4 bathrooms
- Sleeps 11
- Hot tub

### **Bedrooms**

- Bedroom 1 King-size bed
- Bedroom 2 King-size bed
- Bedroom 3 2 bunk beds (Twin/Twin & Twin/Double)
- Bedroom 4 2 twin beds

# Living area

- Open-plan living area
- Fully equipped kitchen
- Breakfast bar with seating
- Dining table and chairs
- Tastefully furnished living room with fireplace, flat-screen TV and comfortable sofas
- Additional living area with a fireplace, multiple seating options and sofa

## Outdoor area

Balcony with mountain views

### Home entertainment

- Flat-screen TVs in living area and all bedrooms
- Hot tub









Big Sky 20 | Page 2 of 8

# General

- Air conditioning throughout
- Complimentary wifi
- Bedding and towels included
- Private parking









Big Sky 20 | Page