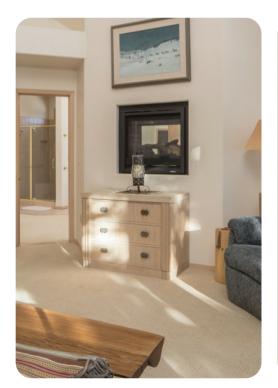

# Living area

- Open-plan living area
- Fully equipped kitchen
- Breakfast bar with seating
- Dining table and chairs
- Tastefully furnished living room with fireplace, flat-screen TV and comfortable sofas
- Additional living area with a fireplace, multiple seating options and sofa