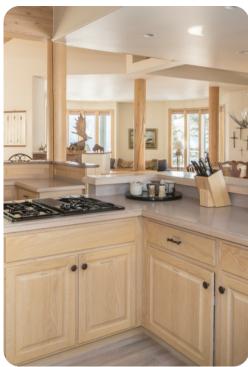

# Living area

- Open-plan living area
- Fully equipped kitchen
- Breakfast bar with seating
- Dining table and chairs
- Tastefully furnished living room with fireplace, flat-screen TV and comfortable sofas
- Additional living area with a fireplace, multiple seating options and sofa