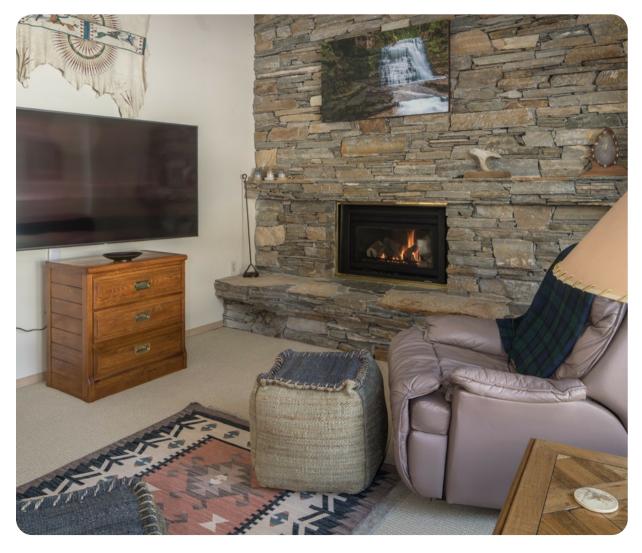

# Living area

- Open-plan living area
- Fully equipped kitchen
- Breakfast bar with seating
- Dining table and chairs
- Tastefully furnished living room with fireplace, flat-screen TV and comfortable sofas
- Additional living area with a fireplace, multiple seating options and sofa