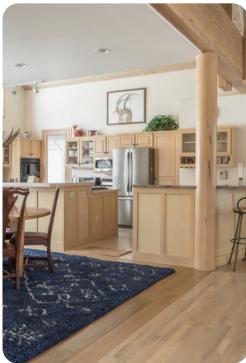

# Living area

- Open-plan living area
- Fully equipped kitchen
- Breakfast bar with seating
- Dining table and chairs
- Tastefully furnished living room with fireplace, flat-screen TV and comfortable sofas
- Additional living area with a fireplace, multiple seating options and sofa