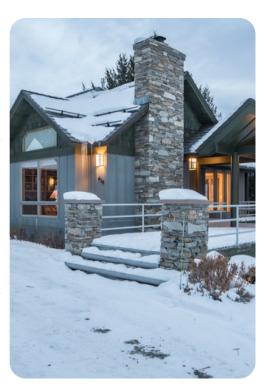

# © Big Sky Big Sky 20







# Key features

- 4 bedrooms
- 4 bathrooms
- Sleeps 11
- Hot tub

### **Bedrooms**

- Bedroom 1 King-size bed
- Bedroom 2 King-size bed
- Bedroom 3 2 bunk beds (Twin/Twin & Twin/Double)
- Bedroom 4 2 twin beds

# Living area

- Open-plan living area
- Fully equipped kitchen
- Breakfast bar with seating
- Dining table and chairs
- Tastefully furnished living room with fireplace, flat-screen TV and comfortable sofas
- Additional living area with a fireplace, multiple seating options and sofa

## Outdoor area

Balcony with mountain views

### Home entertainment

- Flat-screen TVs in living area and all bedrooms
- Hot tub









Big Sky 20 | Page 2 of 8

# General

- Air conditioning throughout
- Complimentary wifi
- Bedding and towels included
- Private parking









Big Sky 20 | Page 3 of 8









Big Sky 20 | Page 4 of 8









Big Sky 20 | Page 5 of 8









Big Sky 20 | Page 6 of 8









Big Sky 20 | Page 7 of 8









Big Sky 20 | Page 8 of 8