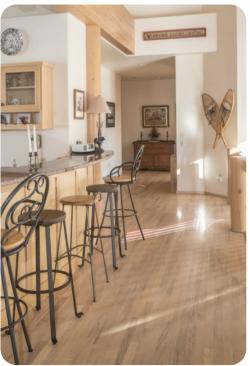

# Living area

- Open-plan living area
- Fully equipped kitchen
- Breakfast bar with seating
- Dining table and chairs
- Tastefully furnished living room with fireplace, flat-screen TV and comfortable sofas
- Additional living area with a fireplace, multiple seating options and sofa