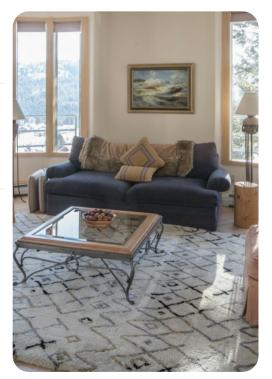

# Living area

- Open-plan living area
- Fully equipped kitchen
- Breakfast bar with seating
- Dining table and chairs
- Tastefully furnished living room with fireplace, flat-screen TV and comfortable sofas
- Additional living area with a fireplace, multiple seating options and sofa