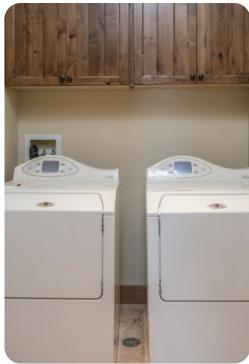

### Laundry room

- Washer and dryer
- Iron and ironing board

Big Sky 2 | Page 2 of 8