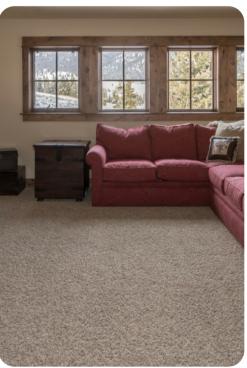

# Living area

- Open-plan living area
- Fully equipped kitchen
- Dining table and chairs
- Tastefully furnished living room with comfortable sofa and fireplace
- Additional lounge areas with sofas and TV