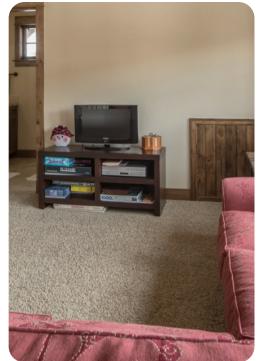

# Living area

- Open-plan living area
- Fully equipped kitchen
- Dining table and chairs
- Tastefully furnished living room with comfortable sofa and fireplace
- Additional lounge areas with sofas and TV