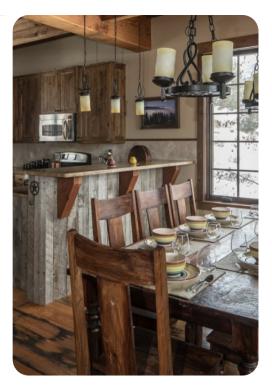

# Living area

- Open-plan living area
- Fully equipped kitchen
- Dining table and chairs
- Tastefully furnished living room with comfortable sofa and fireplace
- Additional lounge areas with sofas and TV