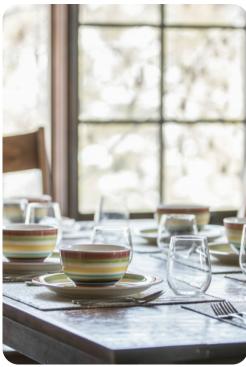

# Living area

- Open-plan living area
- Fully equipped kitchen
- Dining table and chairs
- Tastefully furnished living room with comfortable sofa and fireplace
- Additional lounge areas with sofas and TV