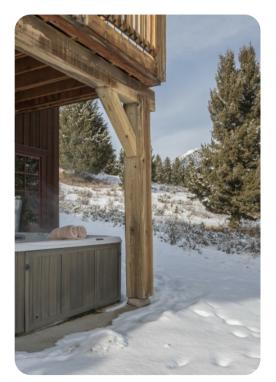

y 2







## **Key Features**

- 3 bedrooms
- 4 bathrooms
- Sleeps 8
- Mountain views

### Bedrooms

- Bedroom 1 King-size bed
- Bedroom 2 King-size bed
- Bedroom 3 Queen-size bed

# Living area

- Open-plan living area
- Fully equipped kitchen
- Dining table and chairs
- Tastefully furnished living room with comfortable sofa and fireplace
- Additional lounge areas with sofas and TV

### Outdoor area

Hot tub

### Laundry room

- Washer and dryer
- Iron and ironing board









Big Sky 2 | Page 2 of 8

# General

- Complimentary wifi
- One-car garage and an additional driveway parking spot
- Bedding and towels provided









Big Sky 2 | Page 3 of 8









Big Sky 2 | Page 4 of 8









Big Sky 2 | Page 5 of 8









Big Sky 2 | Page 6 of 8









Big Sky 2 | Page 7 of 8









Big Sky 2 | Page 8 of 8