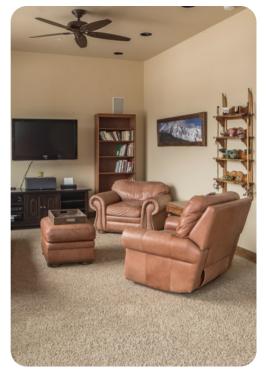

# Living area

- Open-plan living area
- Fully equipped kitchen
- Dining table and chairs
- Tastefully furnished living room with comfortable sofa and fireplace
- Additional lounge areas with sofas and TV