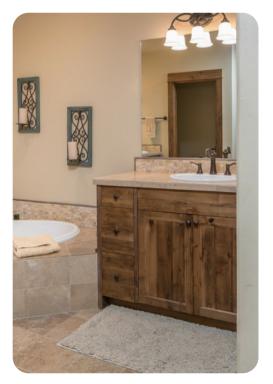

# © Big Sky Big Sky 2







## **Key Features**

- 3 bedrooms
- 4 bathrooms
- Sleeps 8
- Mountain views

### Bedrooms

- Bedroom 1 King-size bed
- Bedroom 2 King-size bed
- Bedroom 3 Queen-size bed

# Living area

- Open-plan living area
- Fully equipped kitchen
- Dining table and chairs
- Tastefully furnished living room with comfortable sofa and fireplace
- Additional lounge areas with sofas and TV

### Outdoor area

Hot tub

### Laundry room

- Washer and dryer
- Iron and ironing board









Big Sky 2 | Page 2 of 8

# General

- Complimentary wifi
- One-car garage and an additional driveway parking spot
- Bedding and towels provided









Big Sky 2 | Page 3 of 8









Big Sky 2 | Page 4 of 8









Big Sky 2 | Page 5 of 8









Big Sky 2 | Page 6 of 8









Big Sky 2 | Page 7 of 8









Big Sky 2 | Page 8 of 8