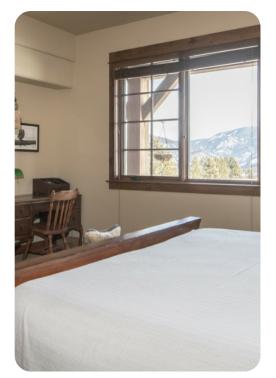

### Bedrooms

- Bedroom 1 King-size bed
- Bedroom 2 King-size bed
- Bedroom 3 Queen-size bed