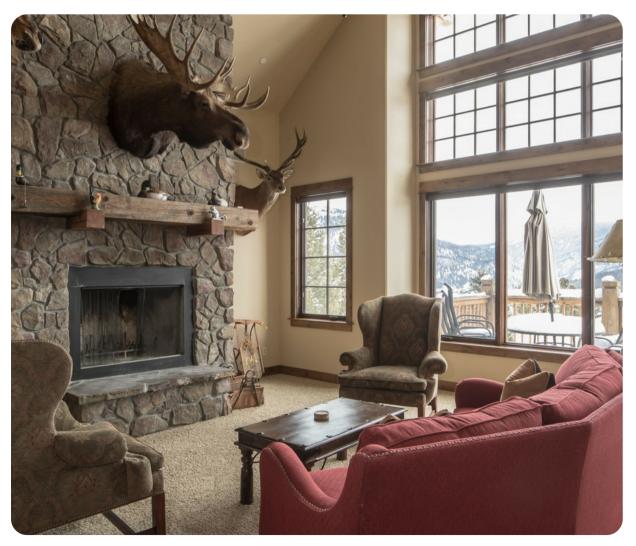

# Living area

- Open-plan living area
- Fully equipped kitchen
- Dining table and chairs
- Tastefully furnished living room with comfortable sofa and fireplace
- Additional lounge areas with sofas and TV