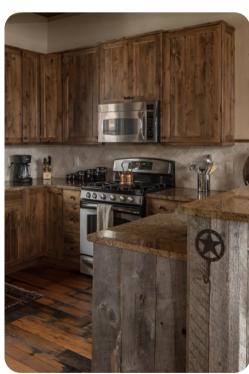

# Living area

- Open-plan living area
- Fully equipped kitchen
- Dining table and chairs
- Tastefully furnished living room with comfortable sofa and fireplace
- Additional lounge areas with sofas and TV