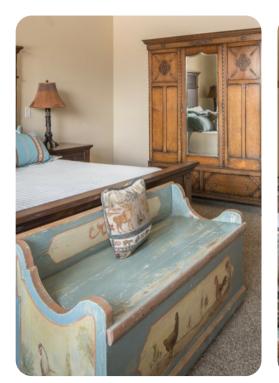

### Bedrooms

- Bedroom 1 King-size bed
- Bedroom 2 King-size bed
- Bedroom 3 Queen-size bed