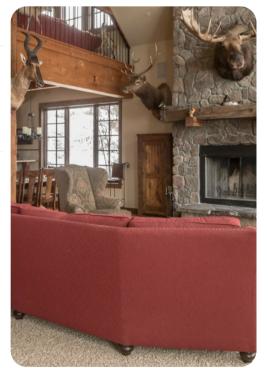

# Living area

- Open-plan living area
- Fully equipped kitchen
- Dining table and chairs
- Tastefully furnished living room with comfortable sofa and fireplace
- Additional lounge areas with sofas and TV