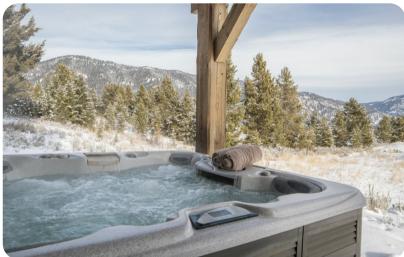

# © Big Sky Big Sky 2







## **Key Features**

- 3 bedrooms
- 4 bathrooms
- Sleeps 8
- Mountain views

### Bedrooms

- Bedroom 1 King-size bed
- Bedroom 2 King-size bed
- Bedroom 3 Queen-size bed

# Living area

- Open-plan living area
- Fully equipped kitchen
- Dining table and chairs
- Tastefully furnished living room with comfortable sofa and fireplace
- Additional lounge areas with sofas and TV

### Outdoor area

Hot tub

### Laundry room

- Washer and dryer
- Iron and ironing board









Big Sky 2 | Page 2 of 8

# General

- Complimentary wifi
- One-car garage and an additional driveway parking spot
- Bedding and towels provided









Big Sky 2 | Page 3 of 8









Big Sky 2 | Page 4 of 8









Big Sky 2 | Page 5 of 8









Big Sky 2 | Page 6 of 8









Big Sky 2 | Page 7 of 8









Big