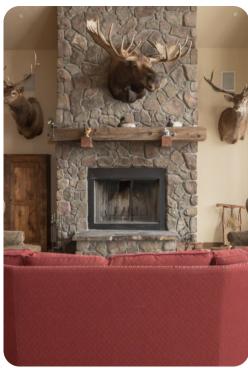

# Living area

- Open-plan living area
- Fully equipped kitchen
- Dining table and chairs
- Tastefully furnished living room with comfortable sofa and fireplace
- Additional lounge areas with sofas and TV