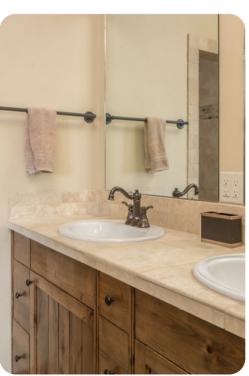

# © Big Sky Big Sky 2







## **Key Features**

- 3 bedrooms
- 4 bathrooms
- Sleeps 8
- Mountain views

### Bedrooms

- Bedroom 1 King-size bed
- Bedroom 2 King-size bed
- Bedroom 3 Queen-size bed

# Living area

- Open-plan living area
- Fully equipped kitchen
- Dining table and chairs
- Tastefully furnished living room with comfortable sofa and fireplace
- Additional lounge areas with sofas and TV

### Outdoor area

Hot tub

### Laundry room

- Washer and dryer
- Iron and ironing board









Big Sky 2 | Page 2 of 8

# General

- Complimentary wifi
- One-car garage and an additional driveway parking spot
- Bedding and towels provided









Big Sky 2 | Page 3 of 8









Big Sky 2 | Page 4 of 8









Big Sky 2 | Page 5 of 8









Big Sky 2 | Page 6 of 8









Big Sky 2 | Page 7 of 8









Big Sky 2 | Page 8 of 8