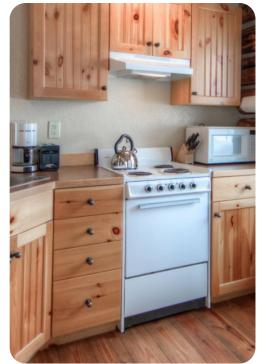

## Living area

- Open-plan living area
- Tastefully furnished living room with comfortable sofa, fireplace and TV
- Fully equipped kitchen
- Dining table and chairs