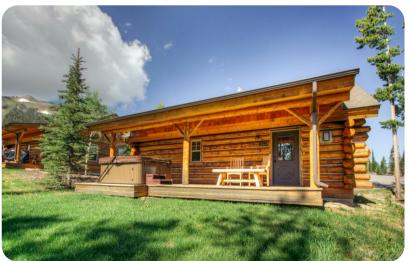

# © Big Sky 14

<u>₽</u> 2 <del>|</del> 2 <del>|</del> 6







## **Key Features**

- 2 bedrooms
- 2 bathrooms
- Sleeps 6
- Hot tub

#### Bedrooms

- Bedroom 1 Queen-size bed
- Bedroom 2 2 bunk beds (4x Twins)

## Living area

- Open-plan living area
- Tastefully furnished living room with comfortable sofa, fireplace and TV
- Fully equipped kitchen
- Dining table and chairs

## Outdoor area

Hot tub

#### General

- Direct TV
- Complimentary wireless internet
- Washer/Dryer









Big Sky 14 | Page 2 of 8

# Good to know

- Direct ski-in/out access to Big Sky Resort
- Gas fireplace in living room
- Please be advised that this home does not have air conditioning.
- Early season ski-in/ski-out access begins in early December









Big Sky 14 | Page 3 of 8









Big Sky 14 | Page 4 of 8









Big Sky 14 | Page 5 of 8









Big Sky 14 |