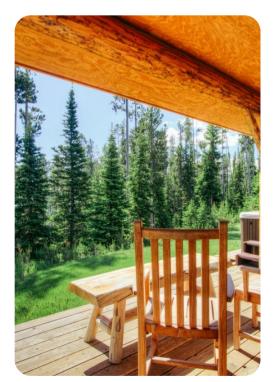

ures**

- 2 bedrooms
- 2 bathrooms
- Sleeps 6
- Hot tub

#### Bedrooms

- Bedroom 1 Queen-size bed
- Bedroom 2 2 bunk beds (4x Twins)

## Living area

- Open-plan living area
- Tastefully furnished living room with comfortable sofa, fireplace and TV
- Fully equipped kitchen
- Dining table and chairs

## Outdoor area

Hot tub

#### General

- Direct TV
- Complimentary wireless internet
- Washer/Dryer









Big Sky 14 | Page 2 of 8

# Good to know

- Direct ski-in/out access to Big Sky Resort
- Gas fireplace in living room
- Please be advised that this home does not have air conditioning.
- Early season ski-in/ski-out access begins in early December









Big Sky 14 | Page 3 of 8









Big Sky 14 | Page 4 of 8









Big Sky 14 | Page 5 of 8









Big Sky 14 | Page 6 of 8









Big Sky 14 | Page 7 of 8









Big Sky 14 | Page 8 of 8