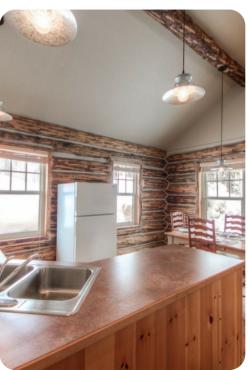

## Living area

- Open-plan living area
- Tastefully furnished living room with comfortable sofa, fireplace and TV
- Fully equipped kitchen
- Dining table and chairs