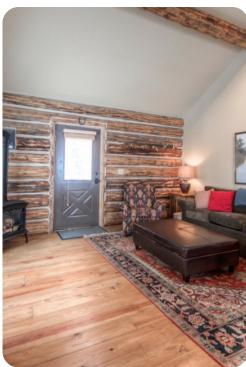

## Living area

- Open-plan living area
- Tastefully furnished living room with comfortable sofa, fireplace and TV
- Fully equipped kitchen
- Dining table and chairs