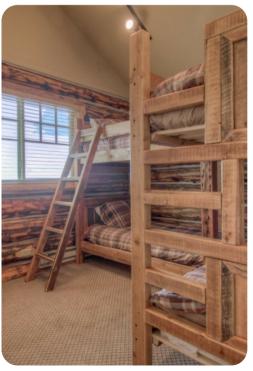

14

<u>₽</u> 2 <del>|</del> 2 <del>|</del> 6







## **Key Features**

- 2 bedrooms
- 2 bathrooms
- Sleeps 6
- Hot tub

#### Bedrooms

- Bedroom 1 Queen-size bed
- Bedroom 2 2 bunk beds (4x Twins)

## Living area

- Open-plan living area
- Tastefully furnished living room with comfortable sofa, fireplace and TV
- Fully equipped kitchen
- Dining table and chairs

## Outdoor area

Hot tub

#### General

- Direct TV
- Complimentary wireless internet
- Washer/Dryer









Big Sky 14 | Page 2 of 8

# Good to know

- Direct ski-in/out access to Big Sky Resort
- Gas fireplace in living room
- Please be advised that this home does not have air conditioning.
- Early season ski-in/ski-out access begins in early December









Big Sky 14 | Page 3 of 8









Big Sky 14 | Page 4 of 8









Big Sky 14 | Page 5 of 8









Big Sky 14 | Page 6 of 8









Big Sky 14 | Page 7 of 8









Big Sky 14 | Page 8 of 8