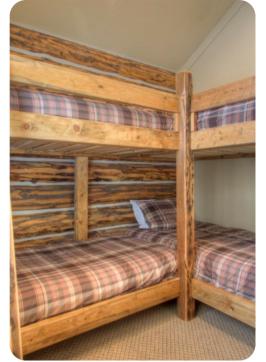

2 <del>|</del> 6







## **Key Features**

- 2 bedrooms
- 2 bathrooms
- Sleeps 6
- Hot tub

#### Bedrooms

- Bedroom 1 Queen-size bed
- Bedroom 2 2 bunk beds (4x Twins)

## Living area

- Open-plan living area
- Tastefully furnished living room with comfortable sofa, fireplace and TV
- Fully equipped kitchen
- Dining table and chairs

## Outdoor area

Hot tub

#### General

- Direct TV
- Complimentary wireless internet
- Washer/Dryer









Big Sky 14 | Page 2 of 8

# Good to know

- Direct ski-in/out access to Big Sky Resort
- Gas fireplace in living room
- Please be advised that this home does not have air conditioning.
- Early season ski-in/ski-out access begins in early December









Big Sky 14 | Page 3 of 8









Big Sky 14 | Page 4 of 8









Big Sky 14 | Page 5 of 8









Big Sky 14 | Page 6 of 8









Big Sky 14 | Page 7 of 8









Big Sky 14 | Page 8 of 8