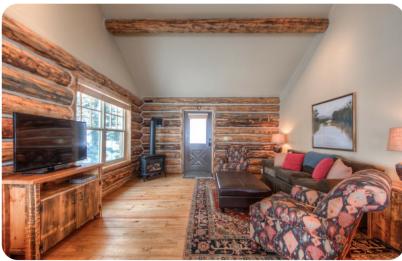

## Living area

- Open-plan living area
- Tastefully furnished living room with comfortable sofa, fireplace and TV
- Fully equipped kitchen
- Dining table and chairs