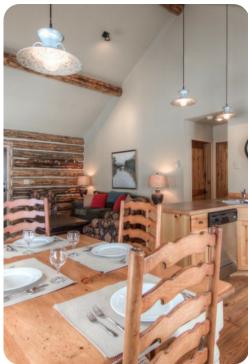

## Living area

- Open-plan living area
- Tastefully furnished living room with comfortable sofa, fireplace and TV
- Fully equipped kitchen
- Dining table and chairs