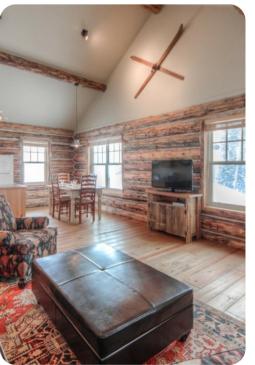

## Living area

- Open-plan living area
- Tastefully furnished living room with comfortable sofa, fireplace and TV
- Fully equipped kitchen
- Dining table and chairs