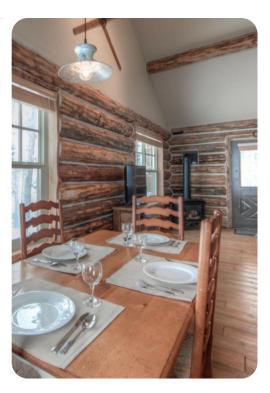

## Living area

- Open-plan living area
- Tastefully furnished living room with comfortable sofa, fireplace and TV
- Fully equipped kitchen
- Dining table and chairs