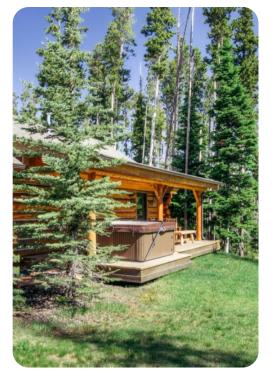

ooms
- Sleeps 6
- Hot tub

#### Bedrooms

- Bedroom 1 Queen-size bed
- Bedroom 2 2 bunk beds (4x Twins)

## Living area

- Open-plan living area
- Tastefully furnished living room with comfortable sofa, fireplace and TV
- Fully equipped kitchen
- Dining table and chairs

## Outdoor area

Hot tub

#### General

- Direct TV
- Complimentary wireless internet
- Washer/Dryer









Big Sky 14 | Page 2 of 8

# Good to know

- Direct ski-in/out access to Big Sky Resort
- Gas fireplace in living room
- Please be advised that this home does not have air conditioning.
- Early season ski-in/ski-out access begins in early December









Big Sky 14 | Page 3 of 8









Big Sky 14 | Page 4 of 8









Big Sky 14 | Page 5 of 8









Big Sky 14 | Page 6 of 8









Big Sky 14 | Page 7 of 8









Big Sky 14 | Page 8 of 8