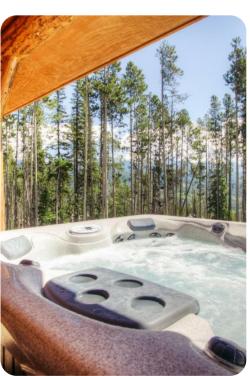

es**

- 2 bedrooms
- 2 bathrooms
- Sleeps 6
- Hot tub

#### Bedrooms

- Bedroom 1 Queen-size bed
- Bedroom 2 2 bunk beds (4x Twins)

## Living area

- Open-plan living area
- Tastefully furnished living room with comfortable sofa, fireplace and TV
- Fully equipped kitchen
- Dining table and chairs

## Outdoor area

Hot tub

#### General

- Direct TV
- Complimentary wireless internet
- Washer/Dryer









Big Sky 14 | Page 2 of 8

# Good to know

- Direct ski-in/out access to Big Sky Resort
- Gas fireplace in living room
- Please be advised that this home does not have air conditioning.
- Early season ski-in/ski-out access begins in early December









Big Sky 14 | Page 3 of 8









Big Sky 14 | Page 4 of 8









Big Sky 14 | Page 5 of 8









Big Sky 14 | Page 6 of 8









Big Sky 14 | Page 7 of 8









Big Sky 14 | Page 8 of 8