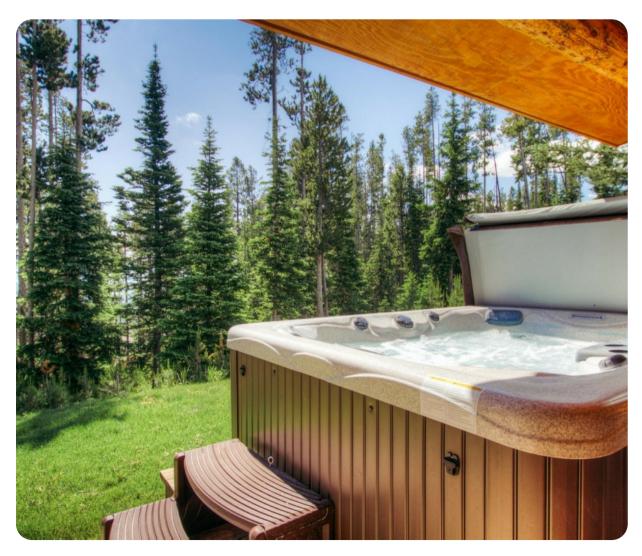

# © Big Sky 14

<u>₽</u> 2 <del>|</del> 2 <del>|</del> 6







## **Key Features**

- 2 bedrooms
- 2 bathrooms
- Sleeps 6
- Hot tub

#### Bedrooms

- Bedroom 1 Queen-size bed
- Bedroom 2 2 bunk beds (4x Twins)

## Living area

- Open-plan living area
- Tastefully furnished living room with comfortable sofa, fireplace and TV
- Fully equipped kitchen
- Dining table and chairs

## Outdoor area

Hot tub

#### General

- Direct TV
- Complimentary wireless internet
- Washer/Dryer









Big Sky 14 | Page 2 of 8

# Good to know

- Direct ski-in/out access to Big Sky Resort
- Gas fireplace in living room
- Please be advised that this home does not have air conditioning.
- Early season ski-in/ski-out access begins in early December









Big Sky 14 | Page 3 of 8









Big Sky 14 | Page 4 of 8









Big Sky 14 | Page 5 of 8









Big Sky 14