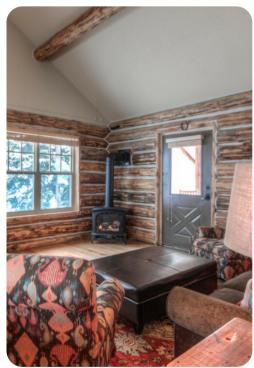

## Living area

- Open-plan living area
- Tastefully furnished living room with comfortable sofa, fireplace and TV
- Fully equipped kitchen
- Dining table and chairs

# Good to know

- Direct ski-in/out access to Big Sky Resort
- Gas fireplace in living room
- Please be advised that this home does not have air conditioning.
- Early season ski-in/ski-out access begins in early December