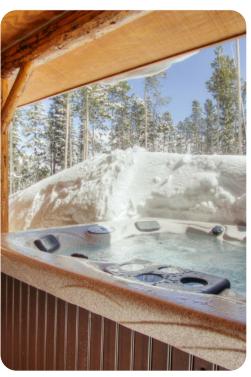

l>|</del> 6







## **Key Features**

- 2 bedrooms
- 2 bathrooms
- Sleeps 6
- Hot tub

#### Bedrooms

- Bedroom 1 Queen-size bed
- Bedroom 2 2 bunk beds (4x Twins)

## Living area

- Open-plan living area
- Tastefully furnished living room with comfortable sofa, fireplace and TV
- Fully equipped kitchen
- Dining table and chairs

## Outdoor area

Hot tub

#### General

- Direct TV
- Complimentary wireless internet
- Washer/Dryer









Big Sky 14 | Page 2 of 8

# Good to know

- Direct ski-in/out access to Big Sky Resort
- Gas fireplace in living room
- Please be advised that this home does not have air conditioning.
- Early season ski-in/ski-out access begins in early December









Big Sky 14 | Page 3 of 8









Big Sky 14 | Page 4 of 8









Big Sky 14 | Page 5 of 8









Big Sky 14 | Page 6 of 8









Big Sky 14 | Page 7 of 8









Big Sky 14 | Page 8 of 8