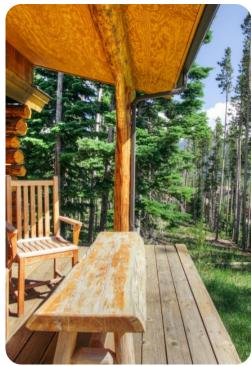

atures**

- 2 bedrooms
- 2 bathrooms
- Sleeps 6
- Hot tub

#### Bedrooms

- Bedroom 1 Queen-size bed
- Bedroom 2 2 bunk beds (4x Twins)

## Living area

- Open-plan living area
- Tastefully furnished living room with comfortable sofa, fireplace and TV
- Fully equipped kitchen
- Dining table and chairs

## Outdoor area

Hot tub

#### General

- Direct TV
- Complimentary wireless internet
- Washer/Dryer









Big Sky 14 | Page 2 of 8

# Good to know

- Direct ski-in/out access to Big Sky Resort
- Gas fireplace in living room
- Please be advised that this home does not have air conditioning.
- Early season ski-in/ski-out access begins in early December









Big Sky 14 | Page 3 of 8









Big Sky 14 | Page 4 of 8









Big Sky 14 | Page 5 of 8









Big Sky 14 | Page 6 of 8









Big Sky 14 | Page 7 of 8









Big Sky 14 | Page 8 of 8