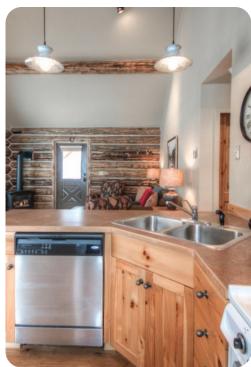

## Living area

- Open-plan living area
- Tastefully furnished living room with comfortable sofa, fireplace and TV
- Fully equipped kitchen
- Dining table and chairs