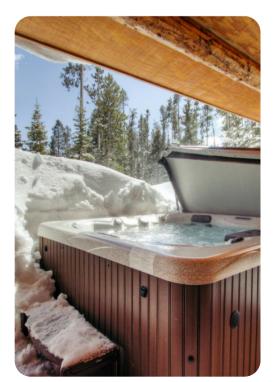

del>|</del> 6







## **Key Features**

- 2 bedrooms
- 2 bathrooms
- Sleeps 6
- Hot tub

#### Bedrooms

- Bedroom 1 Queen-size bed
- Bedroom 2 2 bunk beds (4x Twins)

## Living area

- Open-plan living area
- Tastefully furnished living room with comfortable sofa, fireplace and TV
- Fully equipped kitchen
- Dining table and chairs

## Outdoor area

Hot tub

#### General

- Direct TV
- Complimentary wireless internet
- Washer/Dryer









Big Sky 14 | Page 2 of 8

# Good to know

- Direct ski-in/out access to Big Sky Resort
- Gas fireplace in living room
- Please be advised that this home does not have air conditioning.
- Early season ski-in/ski-out access begins in early December









Big Sky 14 | Page 3 of 8









Big Sky 14 | Page 4 of 8









Big Sky 14 | Page 5 of 8









Big Sky 14 | Page 6 of 8









Big Sky 14 | Page 7 of 8









Big Sky 14 | Page 8 of 8