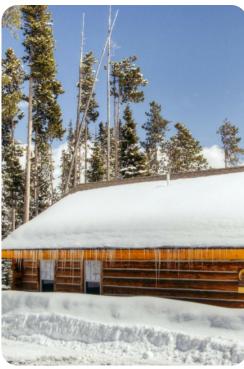

ms
- Sleeps 6
- Hot tub

#### Bedrooms

- Bedroom 1 Queen-size bed
- Bedroom 2 2 bunk beds (4x Twins)

## Living area

- Open-plan living area
- Tastefully furnished living room with comfortable sofa, fireplace and TV
- Fully equipped kitchen
- Dining table and chairs

## Outdoor area

Hot tub

#### General

- Direct TV
- Complimentary wireless internet
- Washer/Dryer









Big Sky 14 | Page 2 of 8

# Good to know

- Direct ski-in/out access to Big Sky Resort
- Gas fireplace in living room
- Please be advised that this home does not have air conditioning.
- Early season ski-in/ski-out access begins in early December









Big Sky 14 | Page 3 of 8









Big Sky 14 | Page 4 of 8









Big Sky 14 | Page 5 of 8









Big Sky 14 | Page 6 of 8









Big Sky 14 | Page 7 of 8









Big Sky 14 | Page 8 of 8