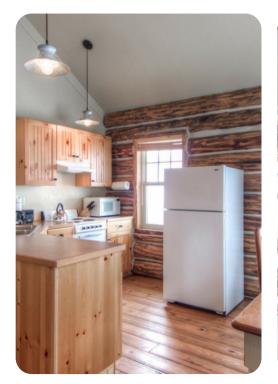

## Living area

- Open-plan living area
- Tastefully furnished living room with comfortable sofa, fireplace and TV
- Fully equipped kitchen
- Dining table and chairs