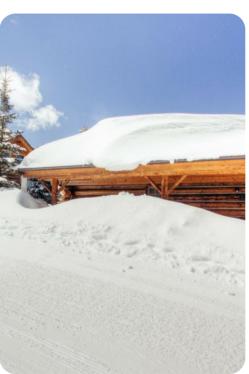

Sleeps 6
- Hot tub

#### Bedrooms

- Bedroom 1 Queen-size bed
- Bedroom 2 2 bunk beds (4x Twins)

## Living area

- Open-plan living area
- Tastefully furnished living room with comfortable sofa, fireplace and TV
- Fully equipped kitchen
- Dining table and chairs

## Outdoor area

Hot tub

#### General

- Direct TV
- Complimentary wireless internet
- Washer/Dryer









Big Sky 14 | Page 2 of 8

# Good to know

- Direct ski-in/out access to Big Sky Resort
- Gas fireplace in living room
- Please be advised that this home does not have air conditioning.
- Early season ski-in/ski-out access begins in early December









Big Sky 14 | Page 3 of 8









Big Sky 14 | Page 4 of 8









Big Sky 14 | Page 5 of 8









Big Sky 14 | Page 6 of 8









Big Sky 14 | Page 7 of 8









Big Sky 14 | Page 8 of 8