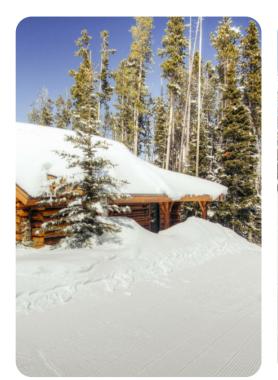

- Sleeps 6
- Hot tub

#### Bedrooms

- Bedroom 1 Queen-size bed
- Bedroom 2 2 bunk beds (4x Twins)

## Living area

- Open-plan living area
- Tastefully furnished living room with comfortable sofa, fireplace and TV
- Fully equipped kitchen
- Dining table and chairs

## Outdoor area

Hot tub

#### General

- Direct TV
- Complimentary wireless internet
- Washer/Dryer









Big Sky 14 | Page 2 of 8

# Good to know

- Direct ski-in/out access to Big Sky Resort
- Gas fireplace in living room
- Please be advised that this home does not have air conditioning.
- Early season ski-in/ski-out access begins in early December









Big Sky 14 | Page 3 of 8









Big Sky 14 | Page 4 of 8









Big Sky 14 | Page 5 of 8









Big Sky 14 | Page 6 of 8









Big Sky 14 | Page 7 of 8









Big Sky 14 | Page 8 of 8