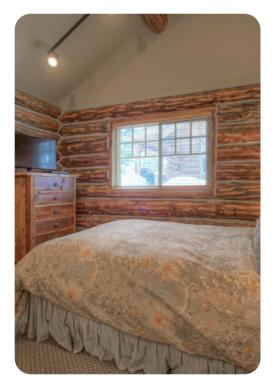

# © Big Sky 14

<u>₽</u> 2 <del>|</del> 2 <del>|</del> 6







## **Key Features**

- 2 bedrooms
- 2 bathrooms
- Sleeps 6
- Hot tub

#### Bedrooms

- Bedroom 1 Queen-size bed
- Bedroom 2 2 bunk beds (4x Twins)

## Living area

- Open-plan living area
- Tastefully furnished living room with comfortable sofa, fireplace and TV
- Fully equipped kitchen
- Dining table and chairs

## Outdoor area

Hot tub

#### General

- Direct TV
- Complimentary wireless internet
- Washer/Dryer









Big Sky 14 | Page 2 of 8

# Good to know

- Direct ski-in/out access to Big Sky Resort
- Gas fireplace in living room
- Please be advised that this home does not have air conditioning.
- Early season ski-in/ski-out access begins in early December









Big Sky 14 | Page 3 of 8









Big Sky 14 | Page 4 of 8









Big Sky 14 | Page 5 of 8









Big Sky 14 | Page 6 of 8









Big Sky 14 | Page 7 of 8









Big Sky 14 | Page 8 of 8