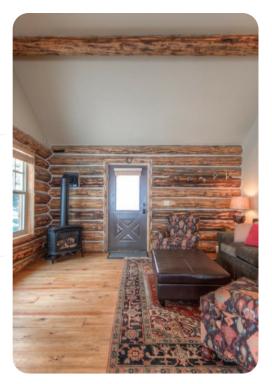

## Living area

- Open-plan living area
- Tastefully furnished living room with comfortable sofa, fireplace and TV
- Fully equipped kitchen
- Dining table and chairs