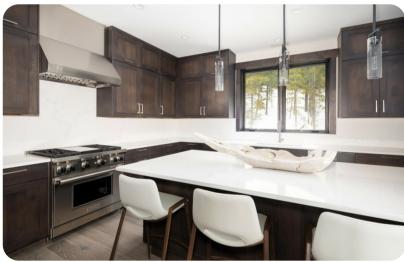

### Living area

- Open-plan living area
- Tastefully furnished living room with comfortable sofas and TV
- Fully equipped kitchen
- Breakfast bar with seating
- Dining table and chairs