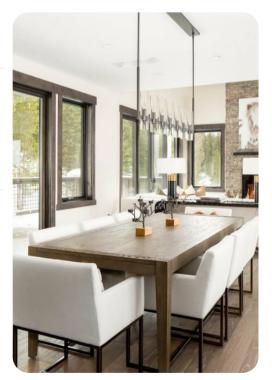

### Living area

- Open-plan living area
- Tastefully furnished living room with comfortable sofas and TV
- Fully equipped kitchen
- Breakfast bar with seating
- Dining table and chairs