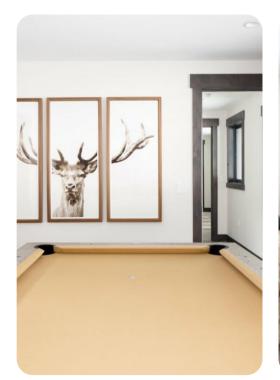

#### Home entertainment

- Flat-screen TVs in living area and bedrooms
- Pool table