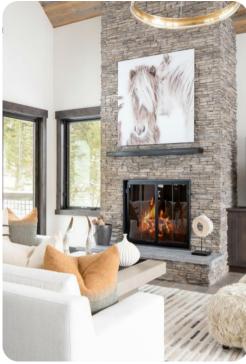

### Living area

- Open-plan living area
- Tastefully furnished living room with comfortable sofas and TV
- Fully equipped kitchen
- Breakfast bar with seating
- Dining table and chairs