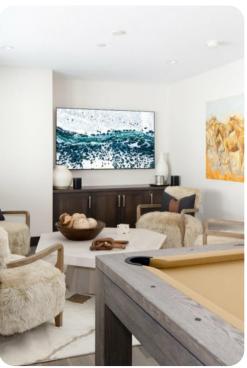

### Living area

- Open-plan living area
- Tastefully furnished living room with comfortable sofas and TV
- Fully equipped kitchen
- Breakfast bar with seating
- Dining table and chairs

#### Home entertainment

- Flat-screen TVs in living area and bedrooms
- Pool table