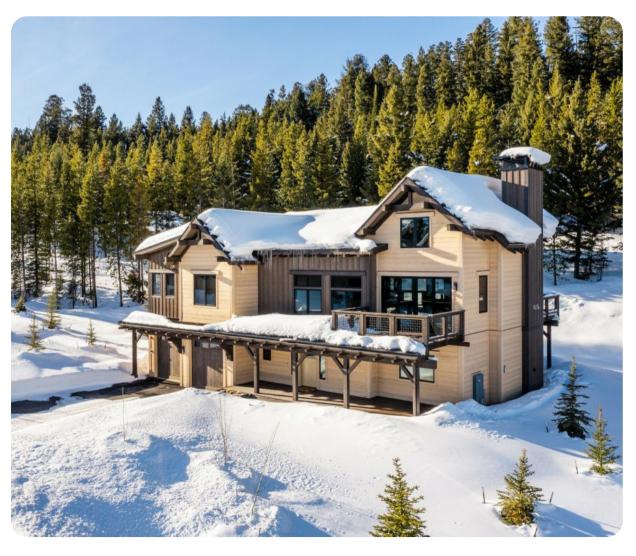

# Big Sky 108

## **Key Features**

- 4 bedrooms
- 4.5 bathrooms
- Sleeps 10
- Hot tub

#### Outdoor area

- Hot tub
- BBQ

Big Sky 108 | Page 2 of 8