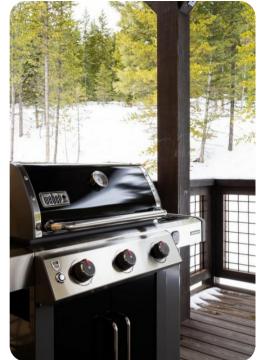

ures**

- 4 bedrooms
- 4.5 bathrooms
- Sleeps 10
- Hot tub

#### Bedrooms

- Bedroom 1 King-size bed
- Bedroom 2 Queen-size bed
- Bedroom 3 King-size bed
- Bedroom 4 2 double beds

### Living area

- Open-plan living area
- Tastefully furnished living room with comfortable sofas and TV
- Fully equipped kitchen
- Breakfast bar with seating
- Dining table and chairs

#### Home entertainment

- Flat-screen TVs in living area and bedrooms
- Pool table

#### Outdoor area

- Hot tub
- BBQ









Big Sky 108 | Page 2 of 8

## General

- Air conditioning
- Bedding and towels provided
- Complimentary wifi
- Private parking









Big Sky 108 | Page 3 of 8









Big Sky 108 | Page 4 of 8









Big Sky 108 | Page 5 of 8









Big Sky 108 | Page 6 of 8









Big Sky 108 | Page 7 of 8









Big Sky 108 | Page 8 of 8