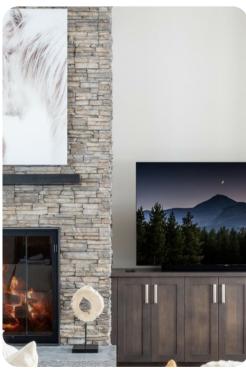

#### Home entertainment

- Flat-screen TVs in living area and bedrooms
- Pool table