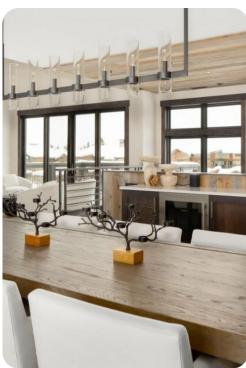

### Living area

- Open-plan living area
- Tastefully furnished living room with comfortable sofas and TV
- Fully equipped kitchen
- Breakfast bar with seating
- Dining table and chairs