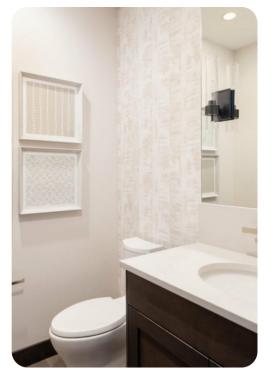

Big Sky

# Big Sky 108







## **Key Features**

- 4 bedrooms
- 4.5 bathrooms
- Sleeps 10
- Hot tub

#### Bedrooms

- Bedroom 1 King-size bed
- Bedroom 2 Queen-size bed
- Bedroom 3 King-size bed
- Bedroom 4 2 double beds

### Living area

- Open-plan living area
- Tastefully furnished living room with comfortable sofas and TV
- Fully equipped kitchen
- Breakfast bar with seating
- Dining table and chairs

#### Home entertainment

- Flat-screen TVs in living area and bedrooms
- Pool table

#### Outdoor area

- Hot tub
- BBQ









Big Sky 108 | Page 2 of 8

## General

- Air conditioning
- Bedding and towels provided
- Complimentary wifi
- Private parking









Big Sky 108 | Page 3 of 8









Big Sky 108 | Page 4 of 8









Big Sky 108 | Page 5 of 8









Big Sky 108 | Page 6 of 8









Big Sky 108 | Page 7 of 8









Big Sky 108 | Page 8 of 8