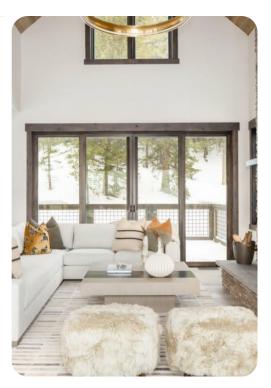

### Living area

- Open-plan living area
- Tastefully furnished living room with comfortable sofas and TV
- Fully equipped kitchen
- Breakfast bar with seating
- Dining table and chairs