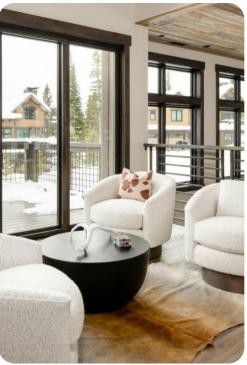

### Living area

- Open-plan living area
- Tastefully furnished living room with comfortable sofas and TV
- Fully equipped kitchen
- Breakfast bar with seating
- Dining table and chairs