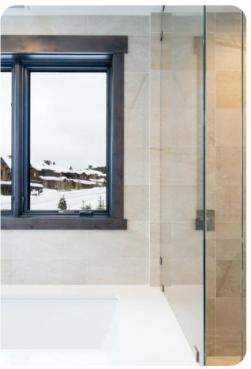

Sky 108







## **Key Features**

- 4 bedrooms
- 4.5 bathrooms
- Sleeps 10
- Hot tub

#### Bedrooms

- Bedroom 1 King-size bed
- Bedroom 2 Queen-size bed
- Bedroom 3 King-size bed
- Bedroom 4 2 double beds

### Living area

- Open-plan living area
- Tastefully furnished living room with comfortable sofas and TV
- Fully equipped kitchen
- Breakfast bar with seating
- Dining table and chairs

#### Home entertainment

- Flat-screen TVs in living area and bedrooms
- Pool table

#### Outdoor area

- Hot tub
- BBQ









Big Sky 108 | Page 2 of 8

## General

- Air conditioning
- Bedding and towels provided
- Complimentary wifi
- Private parking









Big Sky 108 | Page 3 of 8









Big Sky 108 | Page 4 of 8









Big Sky 108 | Page 5 of 8









Big Sky 108 | Page 6 of 8









Big Sky 108 | Page 7 of 8









Big Sky 108 | Page 8 of 8