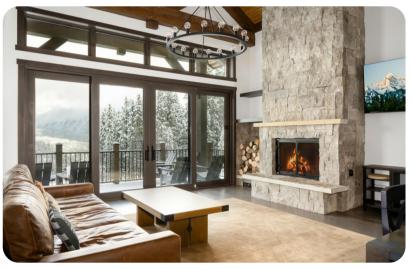

## Living area

- Open-plan living area
- Tastefully furnished living room with comfortable sofa and fireplace
- Fully equipped kitchen
- Breakfast bar with seating
- Dining table and chairs
- Additional living room with comfortable sofa, TV, wet bar and office area