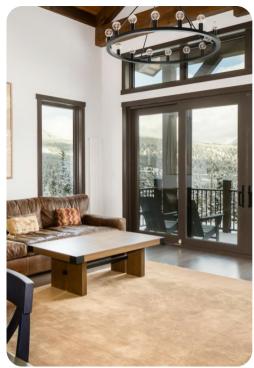

## Living area

- Open-plan living area
- Tastefully furnished living room with comfortable sofa and fireplace
- Fully equipped kitchen
- Breakfast bar with seating
- Dining table and chairs
- Additional living room with comfortable sofa, TV, wet bar and office area