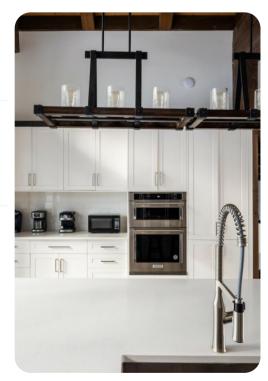

## Living area

- Open-plan living area
- Tastefully furnished living room with comfortable sofa and fireplace
- Fully equipped kitchen
- Breakfast bar with seating
- Dining table and chairs
- Additional living room with comfortable sofa, TV, wet bar and office area