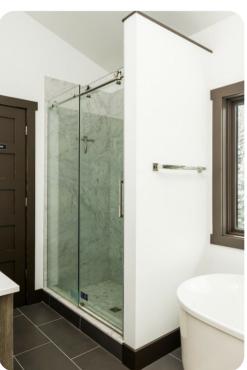

## **Key Features**

- 4 bedrooms
- 6 bathrooms
- Sleeps 16
- Hot tub

#### **Bedrooms**

- Bedroom 1 Queen-size bed
- Bedroom 2 Queen-size bed
- Bedroom 3 Queen-size bed
- Bedroom 4 Queen-size bed
- Family room 2 bunk beds (Double/Double)

## Living area

- Open-plan living area
- Tastefully furnished living room with comfortable sofa and fireplace
- Fully equipped kitchen
- Breakfast bar with seating
- Dining table and chairs
- Additional living room with comfortable sofa, TV, wet bar and office area

### Home entertainment

• Flat-screen TVs in living areas and bedrooms

### General

- Bedding and towels provided
- Complimentary wifi
- Private parking
- Central heating









Big Sky 106 | Page 2 of 8









Big Sky 106 | Page 3 of 8









Big Sky 106 | Page 4 of 8









Big Sky 106 | Page 5 of 8









Big Sky 106 | Page 6 of 8









Big Sky 106 | Page 7 of 8









Big Sky 106 | Page 8 of 8