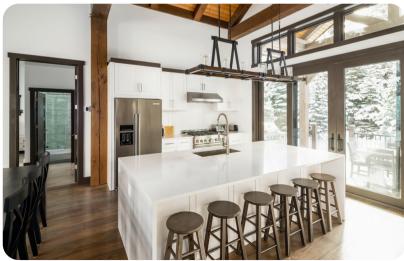

## Living area

- Open-plan living area
- Tastefully furnished living room with comfortable sofa and fireplace
- Fully equipped kitchen
- Breakfast bar with seating
- Dining table and chairs
- Additional living room with comfortable sofa, TV, wet bar and office area