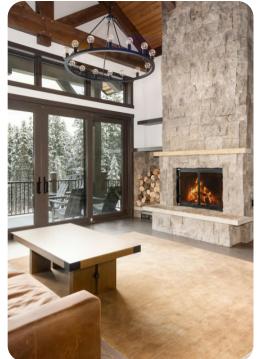

## Living area

- Open-plan living area
- Tastefully furnished living room with comfortable sofa and fireplace
- Fully equipped kitchen
- Breakfast bar with seating
- Dining table and chairs
- Additional living room with comfortable sofa, TV, wet bar and office area