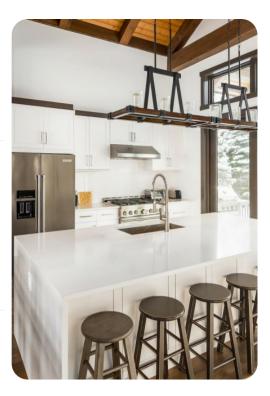

## Living area

- Open-plan living area
- Tastefully furnished living room with comfortable sofa and fireplace
- Fully equipped kitchen
- Breakfast bar with seating
- Dining table and chairs
- Additional living room with comfortable sofa, TV, wet bar and office area