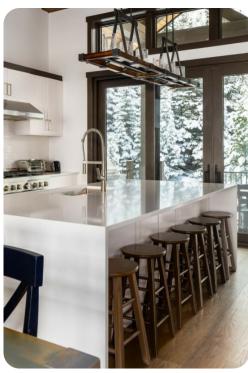

## Living area

- Open-plan living area
- Tastefully furnished living room with comfortable sofa and fireplace
- Fully equipped kitchen
- Breakfast bar with seating
- Dining table and chairs
- Additional living room with comfortable sofa, TV, wet bar and office area