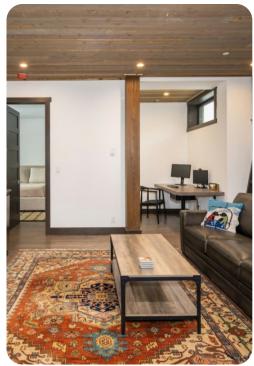

## Living area

- Open-plan living area
- Tastefully furnished living room with comfortable sofa and fireplace
- Fully equipped kitchen
- Breakfast bar with seating
- Dining table and chairs
- Additional living room with comfortable sofa, TV, wet bar and office area