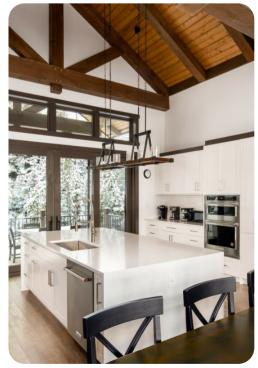

## Living area

- Open-plan living area
- Tastefully furnished living room with comfortable sofa and fireplace
- Fully equipped kitchen
- Breakfast bar with seating
- Dining table and chairs
- Additional living room with comfortable sofa, TV, wet bar and office area