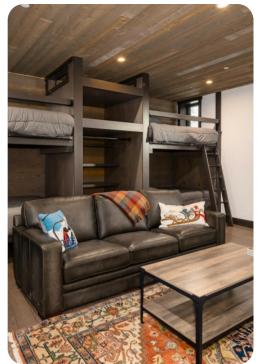

#### **Bedrooms**

- Bedroom 1 Queen-size bed
- Bedroom 2 Queen-size bed
- Bedroom 3 Queen-size bed
- Bedroom 4 Queen-size bed
- Family room 2 bunk beds (Double/Double)

## Living area

- Open-plan living area
- Tastefully furnished living room with comfortable sofa and fireplace
- Fully equipped kitchen
- Breakfast bar with seating
- Dining table and chairs
- Additional living room with comfortable sofa, TV, wet bar and office area