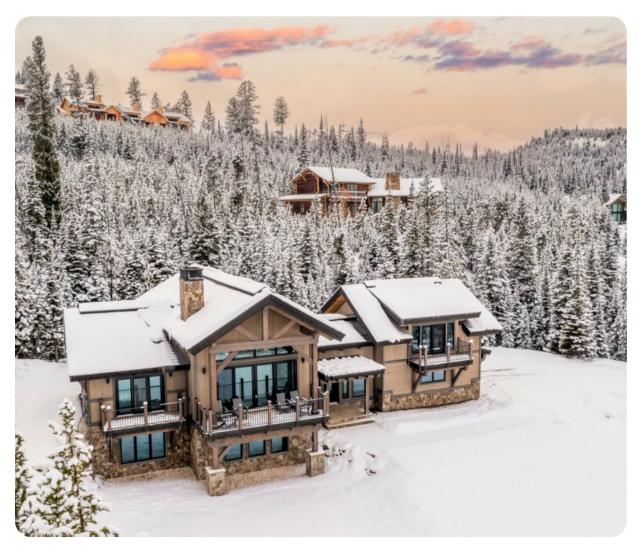

# Big Sky 106

<u>№</u> 4 <del>%</del> 6 % 16

## **Key Features**

- 4 bedrooms
- 6 bathrooms
- Sleeps 16
- Hot tub