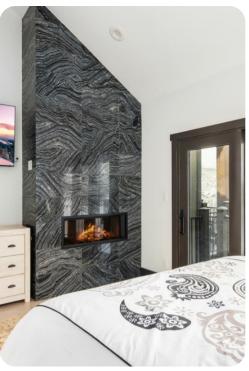

## Living area

- Open-plan living area
- Tastefully furnished living room with comfortable sofa and fireplace
- Fully equipped kitchen
- Breakfast bar with seating
- Dining table and chairs
- Additional living room with comfortable sofa, TV, wet bar and office area