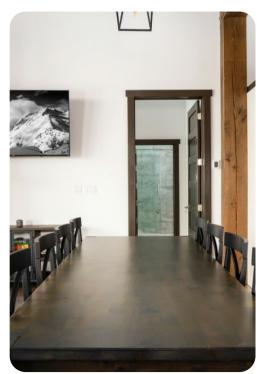

## Living area

- Open-plan living area
- Tastefully furnished living room with comfortable sofa and fireplace
- Fully equipped kitchen
- Breakfast bar with seating
- Dining table and chairs
- Additional living room with comfortable sofa, TV, wet bar and office area