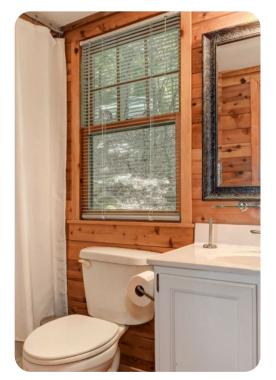

King-size bed
- Bedroom 2 Queen-size bed
- Upstairs loft area Sofa bed

# Living area

- Open-plan living area
- Fully equipped kitchen
- Breakfast bar with seating
- Dining table and chairs
- Tastefully furnished living room with flat-screen TV, fireplace and comfortable sofas
- Upstairs loft area with foosball and table and chairs

## Outdoor area

• Wrap around deck with sunloungers and an alfresco dining and lounge area

#### Home entertainment

• Flat-screen TVs in living area and all bedrooms









Big Canoe 42 | Page 2 of 8

# General

- Air conditioning throughout
- Complimentary wifi
- Bedding and towels included
- Private parking









Big Canoe 42 | Page 3 of 8









Big Canoe 42 | Page 4 of 8









Big Canoe 42 | Page 5 of 8









Big Canoe 42 | Page 6 of 8









Big Canoe 42 | Page 7 of 8









Big Canoe 42 | Page 8 of 8