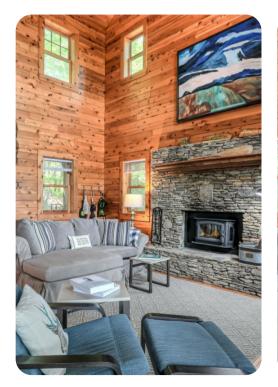

# Living area

- Open-plan living area
- Fully equipped kitchen
- Breakfast bar with seating
- Dining table and chairs
- Tastefully furnished living room with flat-screen TV, fireplace and comfortable sofas
- Upstairs loft area with foosball and table and chairs

#### Home entertainment

• Flat-screen TVs in living area and all bedrooms

Big Canoe 42 | Page 2 of 8