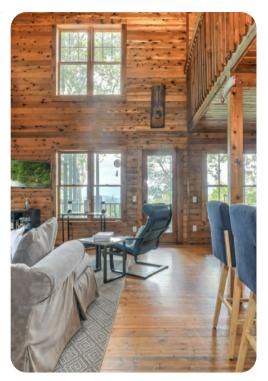

# Living area

- Open-plan living area
- Fully equipped kitchen
- Breakfast bar with seating
- Dining table and chairs
- Tastefully furnished living room with flat-screen TV, fireplace and comfortable sofas
- Upstairs loft area with foosball and table and chairs