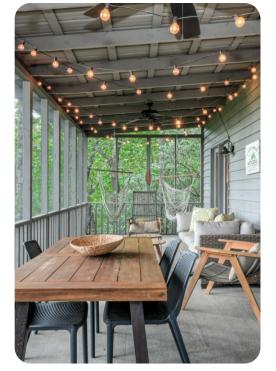

## Outdoor area

• Wrap around deck with sunloungers and an alfresco dining and lounge area