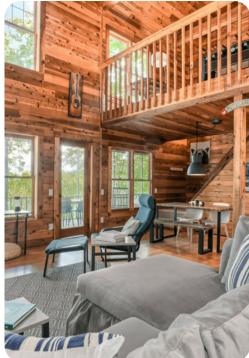

# Living area

- Open-plan living area
- Fully equipped kitchen
- Breakfast bar with seating
- Dining table and chairs
- Tastefully furnished living room with flat-screen TV, fireplace and comfortable sofas
- Upstairs loft area with foosball and table and chairs

#### **Bedrooms**

- Bedroom 1 King-size bed
- Bedroom 2 Queen-size bed
- Upstairs loft area Sofa bed