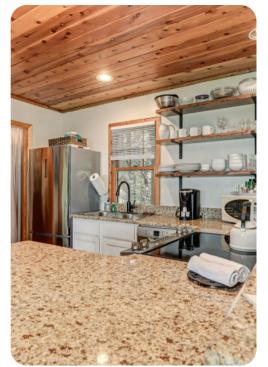

# Living area

- Open-plan living area
- Fully equipped kitchen
- Breakfast bar with seating
- Dining table and chairs
- Tastefully furnished living room with flat-screen TV, fireplace and comfortable sofas
- Upstairs loft area with foosball and table and chairs