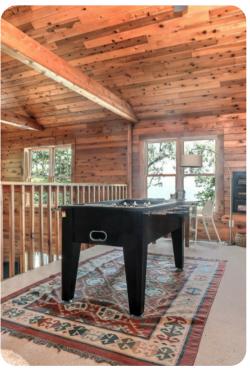

# Living area

- Open-plan living area
- Fully equipped kitchen
- Breakfast bar with seating
- Dining table and chairs
- Tastefully furnished living room with flat-screen TV, fireplace and comfortable sofas
- Upstairs loft area with foosball and table and chairs