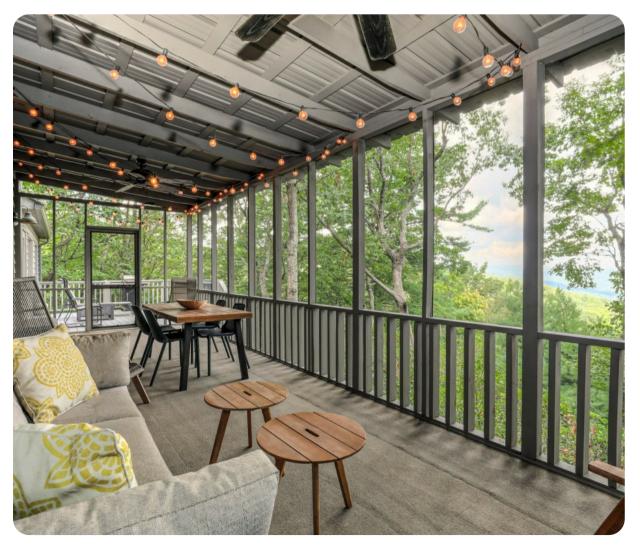

## Outdoor area

• Wrap around deck with sunloungers and an alfresco dining and lounge area

#### Home entertainment

• Flat-screen TVs in living area and all bedrooms

Big Canoe 42 | Page 2 of 8