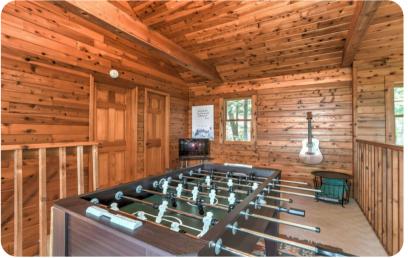

# Living area

- Open-plan living area
- Fully equipped kitchen
- Breakfast bar with seating
- Dining table and chairs
- Tastefully furnished living room with flat-screen TV, fireplace and comfortable sofas
- Upstairs loft area with foosball and table and chairs