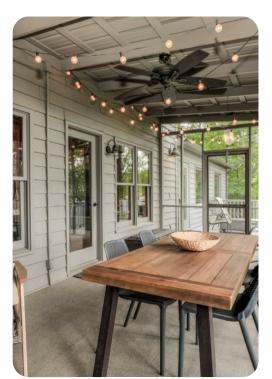

# Living area

- Open-plan living area
- Fully equipped kitchen
- Breakfast bar with seating
- Dining table and chairs
- Tastefully furnished living room with flat-screen TV, fireplace and comfortable sofas
- Upstairs loft area with foosball and table and chairs

## Outdoor area

• Wrap around deck with sunloungers and an alfresco dining and lounge area