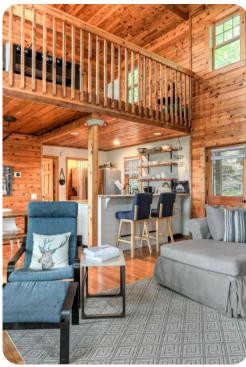

# Living area

- Open-plan living area
- Fully equipped kitchen
- Breakfast bar with seating
- Dining table and chairs
- Tastefully furnished living room with flat-screen TV, fireplace and comfortable sofas
- Upstairs loft area with foosball and table and chairs

#### **Bedrooms**

- Bedroom 1 King-size bed
- Bedroom 2 Queen-size bed
- Upstairs loft area Sofa bed