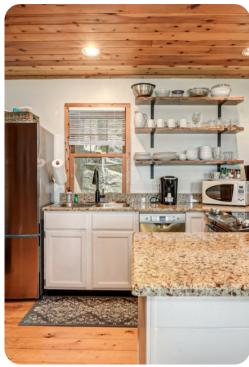

# Living area

- Open-plan living area
- Fully equipped kitchen
- Breakfast bar with seating
- Dining table and chairs
- Tastefully furnished living room with flat-screen TV, fireplace and comfortable sofas
- Upstairs loft area with foosball and table and chairs