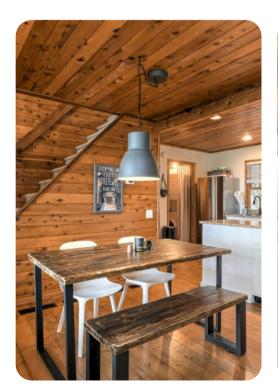

# Living area

- Open-plan living area
- Fully equipped kitchen
- Breakfast bar with seating
- Dining table and chairs
- Tastefully furnished living room with flat-screen TV, fireplace and comfortable sofas
- Upstairs loft area with foosball and table and chairs