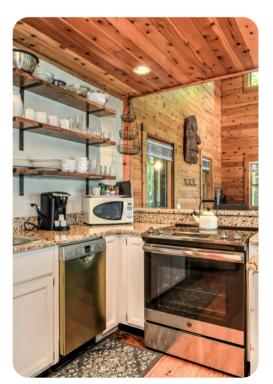

# Living area

- Open-plan living area
- Fully equipped kitchen
- Breakfast bar with seating
- Dining table and chairs
- Tastefully furnished living room with flat-screen TV, fireplace and comfortable sofas
- Upstairs loft area with foosball and table and chairs