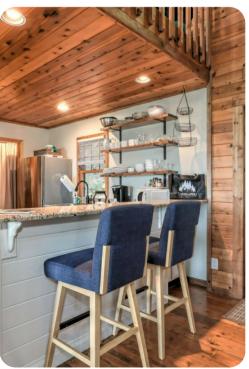

# Living area

- Open-plan living area
- Fully equipped kitchen
- Breakfast bar with seating
- Dining table and chairs
- Tastefully furnished living room with flat-screen TV, fireplace and comfortable sofas
- Upstairs loft area with foosball and table and chairs