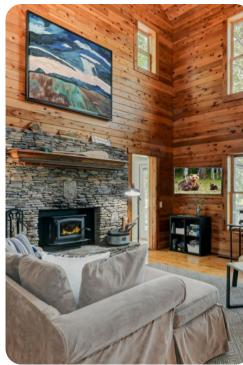

# Living area

- Open-plan living area
- Fully equipped kitchen
- Breakfast bar with seating
- Dining table and chairs
- Tastefully furnished living room with flat-screen TV, fireplace and comfortable sofas
- Upstairs loft area with foosball and table and chairs