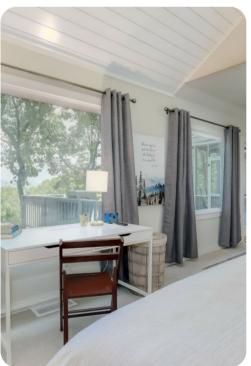

#### **Bedrooms**

- Bedroom 1 King-size bed
- Bedroom 2 Queen-size bed
- Upstairs loft area Sofa bed

# Living area

- Open-plan living area
- Fully equipped kitchen
- Breakfast bar with seating
- Dining table and chairs
- Tastefully furnished living room with flat-screen TV, fireplace and comfortable sofas
- Upstairs loft area with foosball and table and chairs