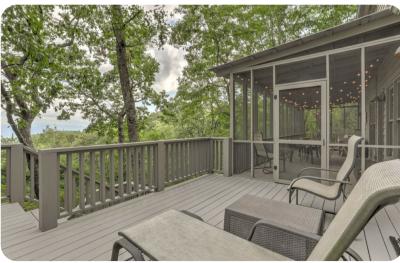

## Outdoor area

• Wrap around deck with sunloungers and an alfresco dining and lounge area