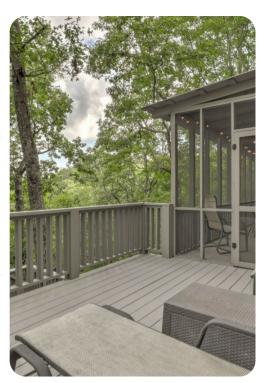

## Outdoor area

• Wrap around deck with sunloungers and an alfresco dining and lounge area