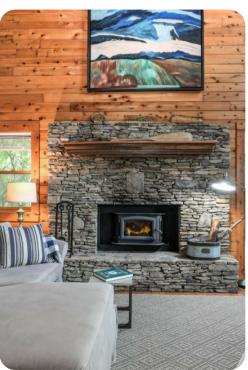

# Living area

- Open-plan living area
- Fully equipped kitchen
- Breakfast bar with seating
- Dining table and chairs
- Tastefully furnished living room with flat-screen TV, fireplace and comfortable sofas
- Upstairs loft area with foosball and table and chairs