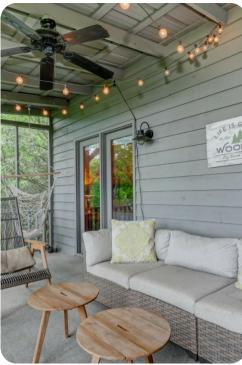

## Outdoor area

• Wrap around deck with sunloungers and an alfresco dining and lounge area