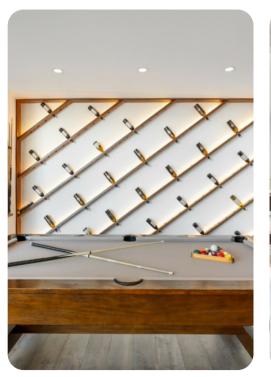

## Home entertainment

- Home theater with TV and cinema-style seating
- Home gym
- Pool table