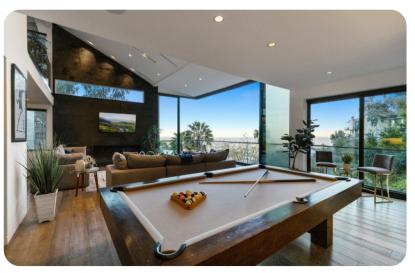

### Living area

- Open-plan living area
- Tastefully furnished living room with comfortable sofa, fireplace and TV
- Fully equipped kitchen
- Breakfast bar with seating
- Dining table and chairs

## Home entertainment

- Home theater with TV and cinema-style seating
- Home gym
- Pool table