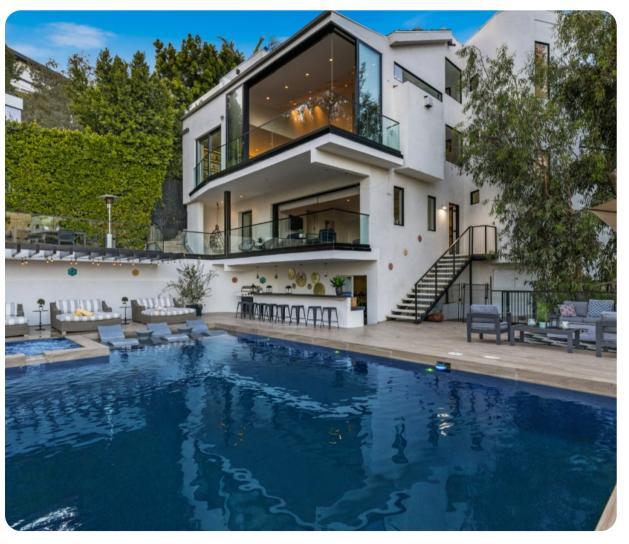

## **Key Features**

- 4 bedrooms
- 5 bathrooms
- Sleeps 8
- Private pool
- Hot tub
- Home theater
- Home gym

## Outdoor area

- Private pool
- Hot tub
- Sun loungers
- Bar
- BBQ
- Lounge areas
- Fire pit

- Air conditioning
- Bedding and towels provided
- Complimentary wifi
- Private parking

HSR23-002677

Beverly Hills 25 | Page 3 of 8