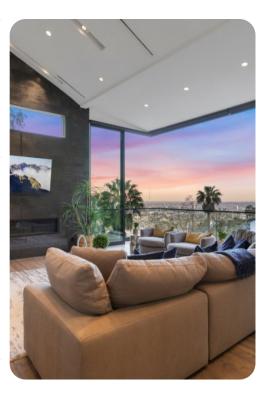

### Living area

- Open-plan living area
- Tastefully furnished living room with comfortable sofa, fireplace and TV
- Fully equipped kitchen
- Breakfast bar with seating
- Dining table and chairs