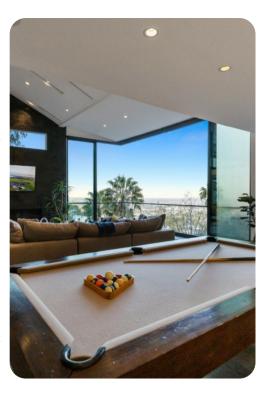

### Living area

- Open-plan living area
- Tastefully furnished living room with comfortable sofa, fireplace and TV
- Fully equipped kitchen
- Breakfast bar with seating
- Dining table and chairs

## Home entertainment

- Home theater with TV and cinema-style seating
- Home gym
- Pool table