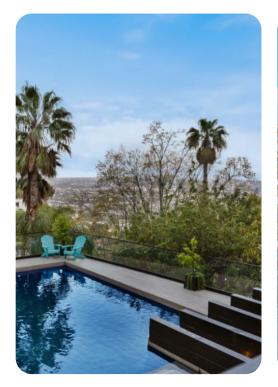

## **Key Features**

- 4 bedrooms
- 5 bathrooms
- Sleeps 8
- Private pool
- Hot tub
- Home theater
- Home gym

## Outdoor area

- Private pool
- Hot tub
- Sun loungers
- Bar
- BBQ
- Lounge areas
- Fire pit

- Air conditioning
- Bedding and towels provided
- Complimentary wifi
- Private parking

HSR23-002677

Beverly Hills 25 | Page 3 of 8