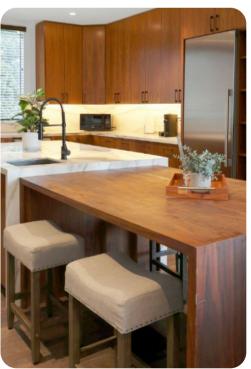

### Living area

- Open-plan living area
- Tastefully furnished living room with comfortable sofa, fireplace and TV
- Fully equipped kitchen
- Breakfast bar with seating
- Dining table and chairs