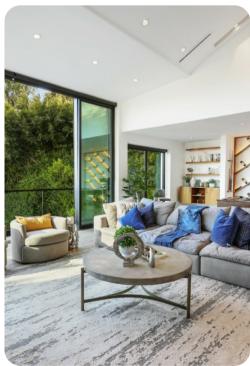

### Living area

- Open-plan living area
- Tastefully furnished living room with comfortable sofa, fireplace and TV
- Fully equipped kitchen
- Breakfast bar with seating
- Dining table and chairs