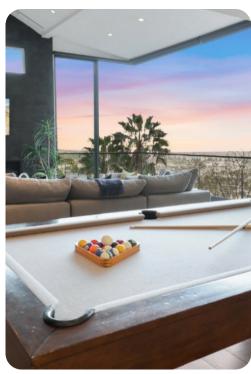

## Home entertainment

- Home theater with TV and cinema-style seating
- Home gym
- Pool table