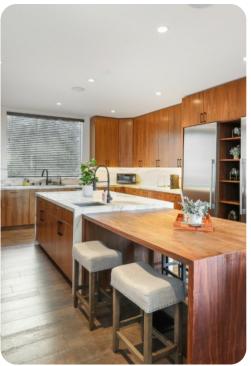

### Living area

- Open-plan living area
- Tastefully furnished living room with comfortable sofa, fireplace and TV
- Fully equipped kitchen
- Breakfast bar with seating
- Dining table and chairs