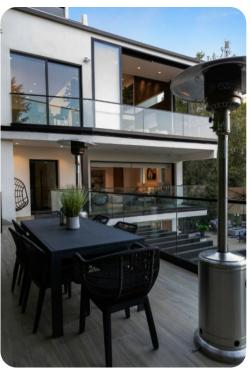

### Living area

- Open-plan living area
- Tastefully furnished living room with comfortable sofa, fireplace and TV
- Fully equipped kitchen
- Breakfast bar with seating
- Dining table and chairs

## Outdoor area

- Private pool
- Hot tub
- Sun loungers
- Bar
- BBQ
- Lounge areas
- Fire pit

- Air conditioning
- Bedding and towels provided
- Complimentary wifi
- Private parking

HSR23-002677

Beverly Hills 25 | Page 3 of 8