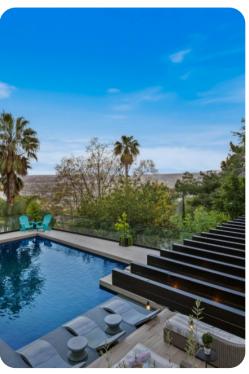

## **Key Features**

- 4 bedrooms
- 5 bathrooms
- Sleeps 8
- Private pool
- Hot tub
- Home theater
- Home gym

## Outdoor area

- Private pool
- Hot tub
- Sun loungers
- Bar
- BBQ
- Lounge areas
- Fire pit

- Air conditioning
- Bedding and towels provided
- Complimentary wifi
- Private parking

HSR23-002677

Beverly Hills 25 | Page 3 of 8