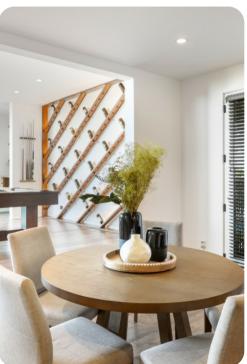

### Living area

- Open-plan living area
- Tastefully furnished living room with comfortable sofa, fireplace and TV
- Fully equipped kitchen
- Breakfast bar with seating
- Dining table and chairs