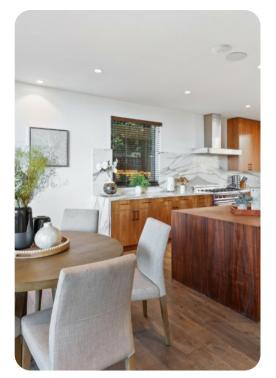

### Living area

- Open-plan living area
- Tastefully furnished living room with comfortable sofa, fireplace and TV
- Fully equipped kitchen
- Breakfast bar with seating
- Dining table and chairs