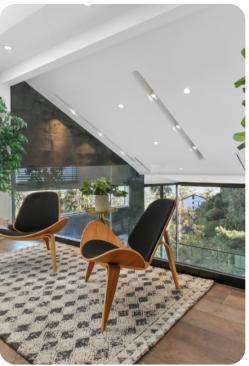

### Living area

- Open-plan living area
- Tastefully furnished living room with comfortable sofa, fireplace and TV
- Fully equipped kitchen
- Breakfast bar with seating
- Dining table and chairs