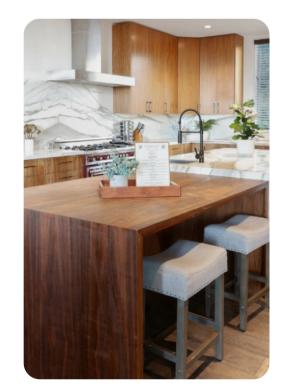

### Living area

- Open-plan living area
- Tastefully furnished living room with comfortable sofa, fireplace and TV
- Fully equipped kitchen
- Breakfast bar with seating
- Dining table and chairs