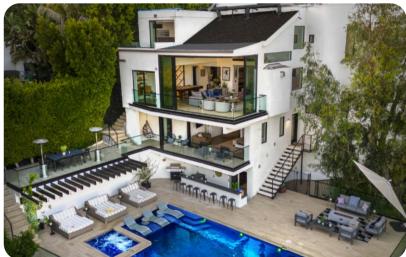

## **Key Features**

- 4 bedrooms
- 5 bathrooms
- Sleeps 8
- Private pool
- Hot tub
- Home theater
- Home gym

## Outdoor area

- Private pool
- Hot tub
- Sun loungers
- Bar
- BBQ
- Lounge areas
- Fire pit

- Air conditioning
- Bedding and towels provided
- Complimentary wifi
- Private parking

HSR23-002677

Beverly Hills 25 | Page 3 of 8