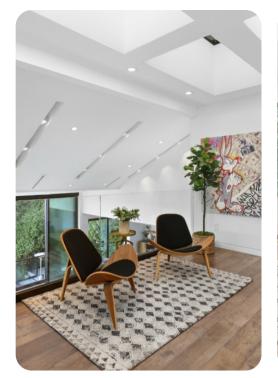

### Living area

- Open-plan living area
- Tastefully furnished living room with comfortable sofa, fireplace and TV
- Fully equipped kitchen
- Breakfast bar with seating
- Dining table and chairs