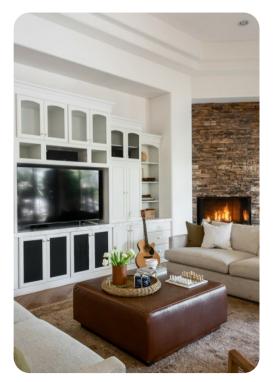

## Living area

- Open-plan living area
- Fully equipped kitchen
- Breakfast bar with seating
- Dining table and chairs
- Tastefully furnished living room with flat-screen TV and comfortable sofas
- Fireplace

# Pool area

- Private pool
- Hot tub
- Sunloungers
- Covered lanai with table and chairs
- Fire-pit with seating area
- Balcony with table and chairs