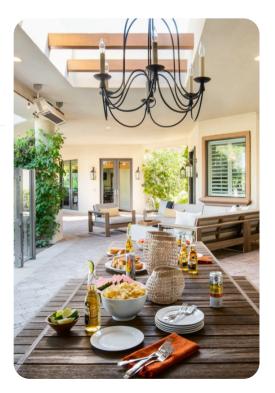

## Living area

- Open-plan living area
- Fully equipped kitchen
- Breakfast bar with seating
- Dining table and chairs
- Tastefully furnished living room with flat-screen TV and comfortable sofas
- Fireplace

# Pool area

- Private pool
- Hot tub
- Sunloungers
- Covered lanai with table and chairs
- Fire-pit with seating area
- Balcony with table and chairs