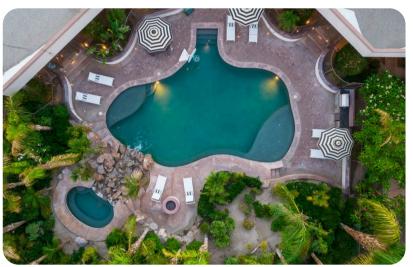

# Pool area

- Private pool
- Hot tub
- Sunloungers
- Covered lanai with table and chairs
- Fire-pit with seating area
- Balcony with table and chairs