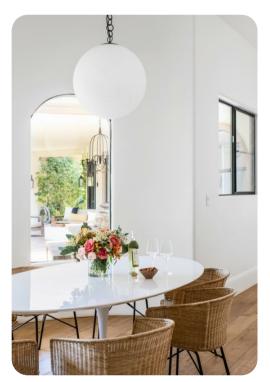

## Living area

- Open-plan living area
- Fully equipped kitchen
- Breakfast bar with seating
- Dining table and chairs
- Tastefully furnished living room with flat-screen TV and comfortable sofas
- Fireplace