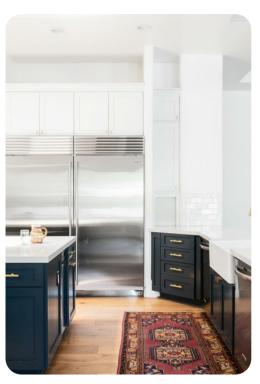

## Living area

- Open-plan living area
- Fully equipped kitchen
- Breakfast bar with seating
- Dining table and chairs
- Tastefully furnished living room with flat-screen TV and comfortable sofas
- Fireplace