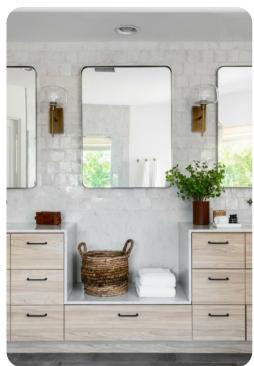

## Living area

- Open-plan living area
- Fully equipped kitchen
- Breakfast bar with seating
- Dining table and chairs
- Tastefully furnished living room with flat-screen TV and comfortable sofas
- Fireplace