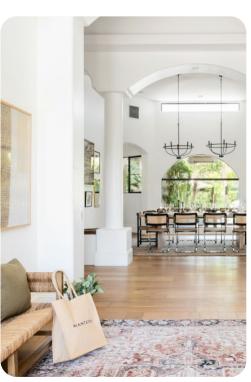

## Living area

- Open-plan living area
- Fully equipped kitchen
- Breakfast bar with seating
- Dining table and chairs
- Tastefully furnished living room with flat-screen TV and comfortable sofas
- Fireplace