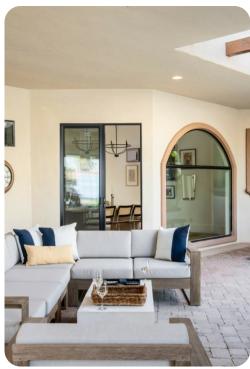

## Living area

- Open-plan living area
- Fully equipped kitchen
- Breakfast bar with seating
- Dining table and chairs
- Tastefully furnished living room with flat-screen TV and comfortable sofas
- Fireplace