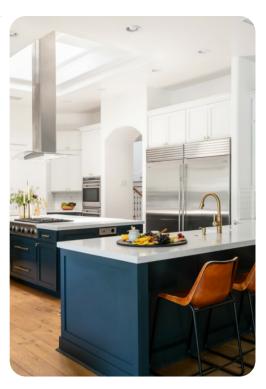

## Living area

- Open-plan living area
- Fully equipped kitchen
- Breakfast bar with seating
- Dining table and chairs
- Tastefully furnished living room with flat-screen TV and comfortable sofas
- Fireplace