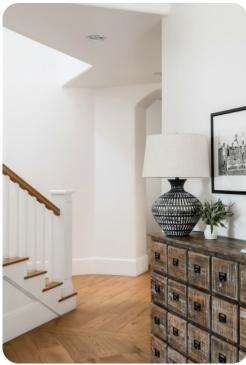

## Living area

- Open-plan living area
- Fully equipped kitchen
- Breakfast bar with seating
- Dining table and chairs
- Tastefully furnished living room with flat-screen TV and comfortable sofas
- Fireplace