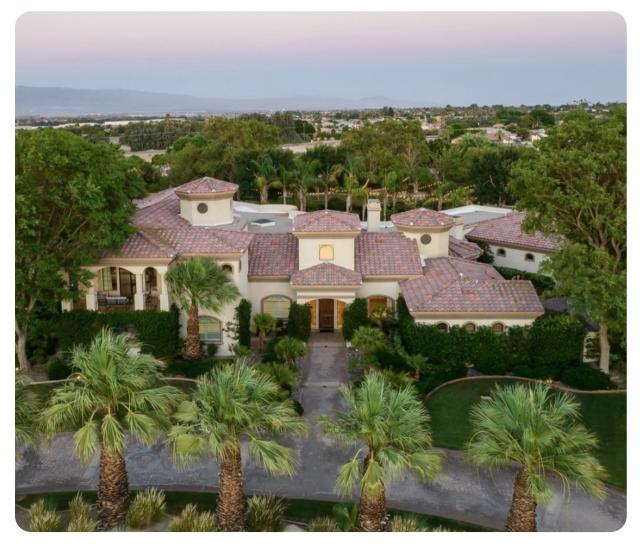

# Bermuda Dunes 10

שם 11 🖰 9 👯 26 🗓 7919 sq.ft

## Key features

- 11 bedrooms
- 9 bathrooms
- Sleeps 26
- Private pool
- Hot tub
- Balcony