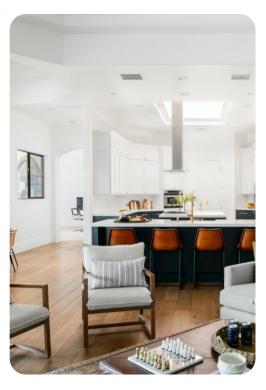

## Living area

- Open-plan living area
- Fully equipped kitchen
- Breakfast bar with seating
- Dining table and chairs
- Tastefully furnished living room with flat-screen TV and comfortable sofas
- Fireplace