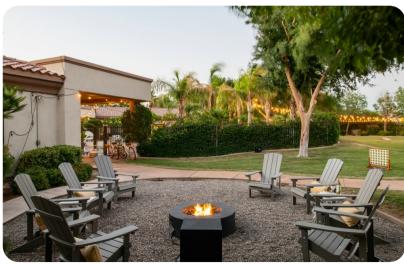

# Pool area

- Private pool
- Hot tub
- Sunloungers
- Covered lanai with table and chairs
- Fire-pit with seating area
- Balcony with table and chairs