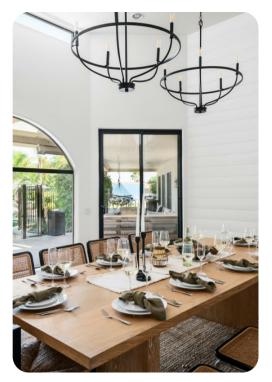

## Living area

- Open-plan living area
- Fully equipped kitchen
- Breakfast bar with seating
- Dining table and chairs
- Tastefully furnished living room with flat-screen TV and comfortable sofas
- Fireplace