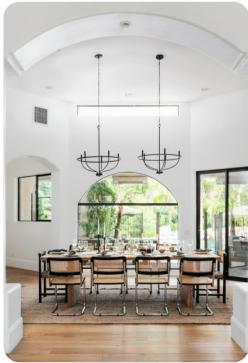

## Living area

- Open-plan living area
- Fully equipped kitchen
- Breakfast bar with seating
- Dining table and chairs
- Tastefully furnished living room with flat-screen TV and comfortable sofas
- Fireplace