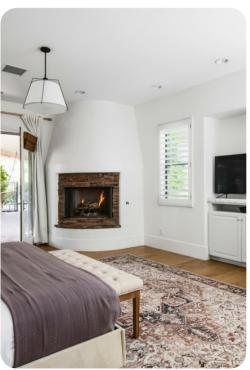

#### Main house

- Bedroom 1 King-size bed
- Bedroom 2 King-size bed
- Bedroom 3 2 bunk beds
- Bedroom 4 Queen-size bed and bunk bed
- Bedroom 5 Queen-size bed
- Bedroom 6 Queen-size bed
- Bedroom 7 King-size bed and trundle bed
- Bedroom 8 King-size bed
- Bedroom 9 King-size bed

## Living area

- Open-plan living area
- Fully equipped kitchen
- Breakfast bar with seating
- Dining table and chairs
- Tastefully furnished living room with flat-screen TV and comfortable sofas
- Fireplace