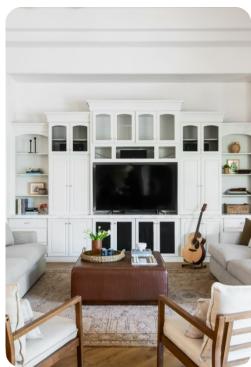

## Living area

- Open-plan living area
- Fully equipped kitchen
- Breakfast bar with seating
- Dining table and chairs
- Tastefully furnished living room with flat-screen TV and comfortable sofas
- Fireplace

### Home entertainment

- Flat-screen TVs in living area and all bedrooms
- Gym