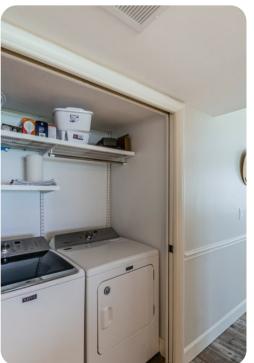

### General

- Air conditioning
- Ceiling fans
- Complimentary wifi
- Bedding and towels included
- Private parking
- Washer and dryer
- Iron and ironing board

Please Note: This unit is not conducive to small children due to the spiral staircase.