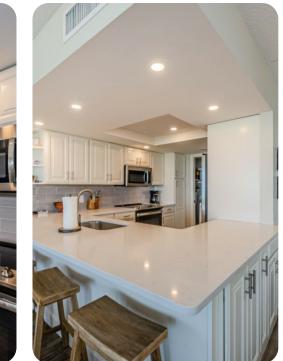

## Living area

- Open-plan living area
- Fully equipped kitchen
- Breakfast bar with seating
- Dining table and chairs
- Tastefully furnished living room with flat-screen TV and comfortable sofas
- Private balcony with seating