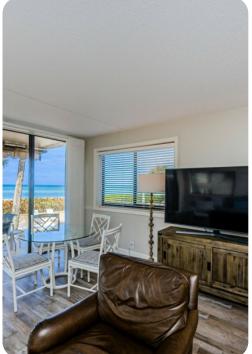

## Living area

- Open-plan living area
- Fully equipped kitchen
- Breakfast bar with seating
- Dining table and chairs
- Tastefully furnished living room with flat-screen TV and comfortable sofas
- Private balcony with seating