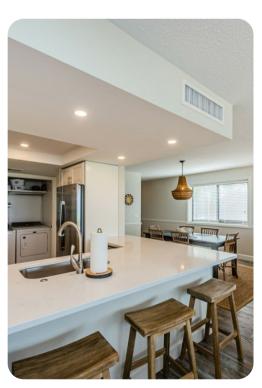

## Living area

- Open-plan living area
- Fully equipped kitchen
- Breakfast bar with seating
- Dining table and chairs
- Tastefully furnished living room with flat-screen TV and comfortable sofas
- Private balcony with seating