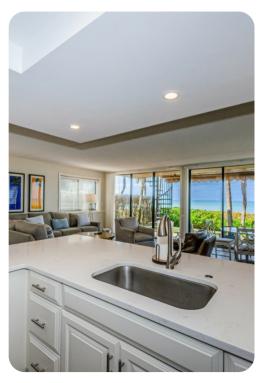

## Living area

- Open-plan living area
- Fully equipped kitchen
- Breakfast bar with seating
- Dining table and chairs
- Tastefully furnished living room with flat-screen TV and comfortable sofas
- Private balcony with seating