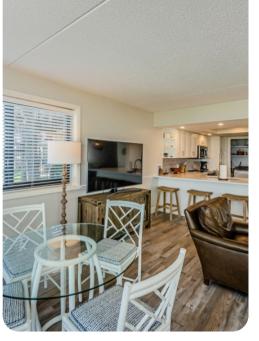

## Living area

- Open-plan living area
- Fully equipped kitchen
- Breakfast bar with seating
- Dining table and chairs
- Tastefully furnished living room with flat-screen TV and comfortable sofas
- Private balcony with seating