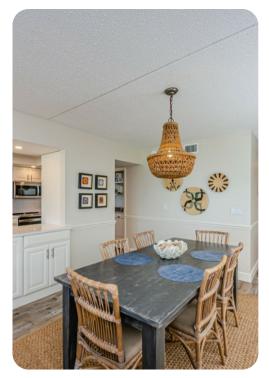

## Living area

- Open-plan living area
- Fully equipped kitchen
- Breakfast bar with seating
- Dining table and chairs
- Tastefully furnished living room with flat-screen TV and comfortable sofas
- Private balcony with seating