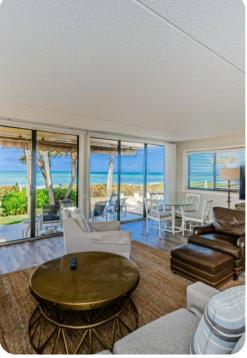

## Living area

- Open-plan living area
- Fully equipped kitchen
- Breakfast bar with seating
- Dining table and chairs
- Tastefully furnished living room with flat-screen TV and comfortable sofas
- Private balcony with seating