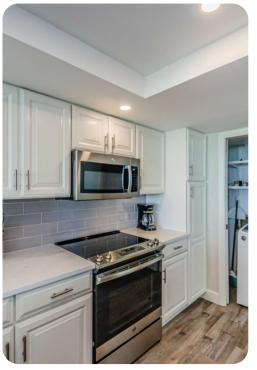

## Living area

- Open-plan living area
- Fully equipped kitchen
- Breakfast bar with seating
- Dining table and chairs
- Tastefully furnished living room with flat-screen TV and comfortable sofas
- Private balcony with seating