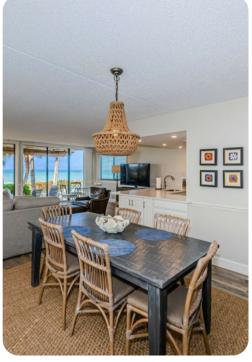

## Living area

- Open-plan living area
- Fully equipped kitchen
- Breakfast bar with seating
- Dining table and chairs
- Tastefully furnished living room with flat-screen TV and comfortable sofas
- Private balcony with seating