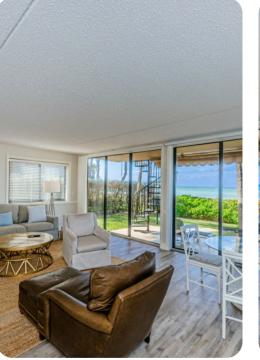

## Living area

- Open-plan living area
- Fully equipped kitchen
- Breakfast bar with seating
- Dining table and chairs
- Tastefully furnished living room with flat-screen TV and comfortable sofas
- Private balcony with seating