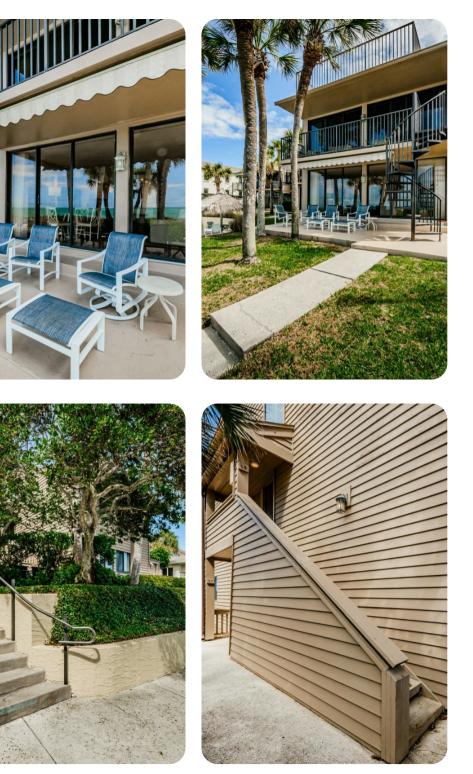

## Key features

- 3 bedrooms
- 2 bathrooms
- Sleeps 7
- Balcony
- Communal pool
- Beachfront location

### General

- Air conditioning
- Ceiling fans
- Complimentary wifi
- Bedding and towels included
- Private parking
- Washer and dryer
- Iron and ironing board

Please Note: This unit is not conducive to small children due to the spiral staircase.