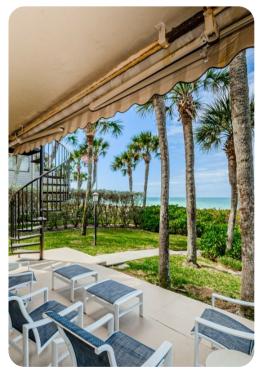

## Key features

- 3 bedrooms
- 2 bathrooms
- Sleeps 7
- Balcony
- Communal pool
- Beachfront location

## Living area

- Open-plan living area
- Fully equipped kitchen
- Breakfast bar with seating
- Dining table and chairs
- Tastefully furnished living room with flat-screen TV and comfortable sofas
- Private balcony with seating