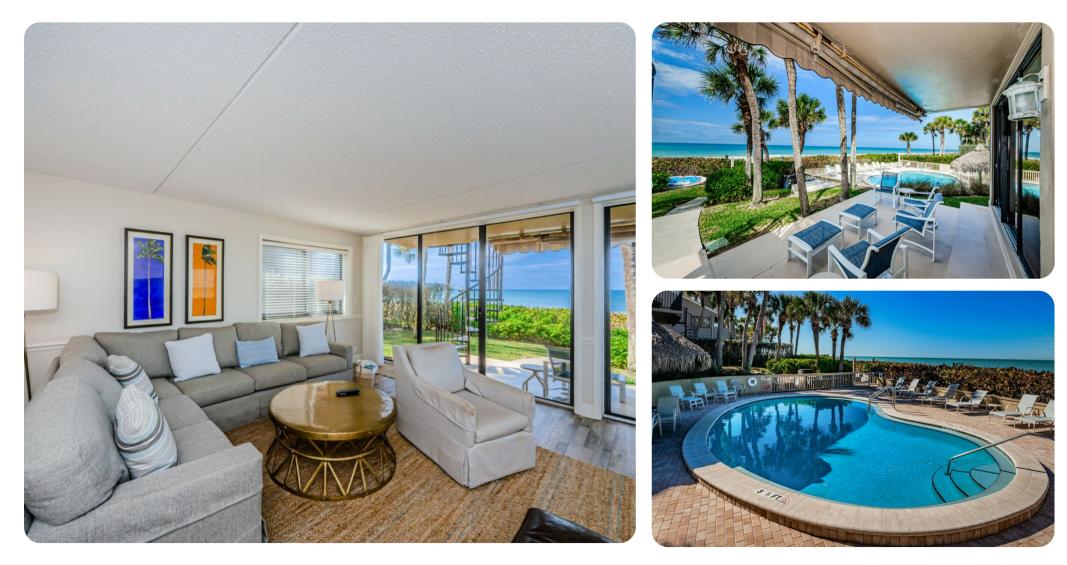

## Key features

- 3 bedrooms
- 2 bathrooms
- Sleeps 7
- Balcony
- Communal pool
- Beachfront location

## Living area

- Open-plan living area
- Fully equipped kitchen
- Breakfast bar with seating
- Dining table and chairs
- Tastefully furnished living room with flat-screen TV and comfortable sofas
- Private balcony with seating

### General

- Air conditioning
- Ceiling fans
- Complimentary wifi
- Bedding and towels included
- Private parking
- Washer and dryer
- Iron and ironing board

Please Note: This unit is not conducive to small children due to the spiral staircase.