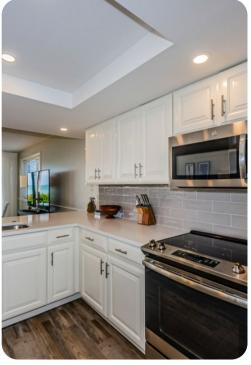

## Living area

- Open-plan living area
- Fully equipped kitchen
- Breakfast bar with seating
- Dining table and chairs
- Tastefully furnished living room with flat-screen TV and comfortable sofas
- Private balcony with seating