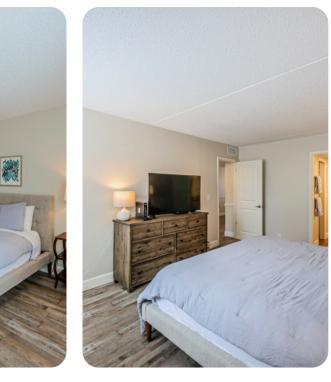

### Bedrooms

- Bedroom 1 King-size bed
- Bedroom 2 Queen-size bed
- Bedroom 3 2 twin beds
- Pull-out sofa located in Den

## Living area

- Open-plan living area
- Fully equipped kitchen
- Breakfast bar with seating
- Dining table and chairs
- Tastefully furnished living room with flat-screen TV and comfortable sofas
- Private balcony with seating