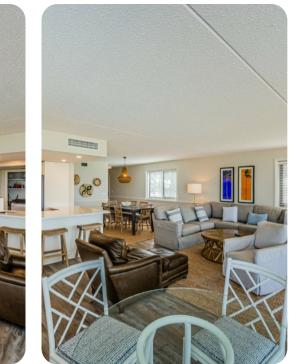

## Living area

- Open-plan living area
- Fully equipped kitchen
- Breakfast bar with seating
- Dining table and chairs
- Tastefully furnished living room with flat-screen TV and comfortable sofas
- Private balcony with seating