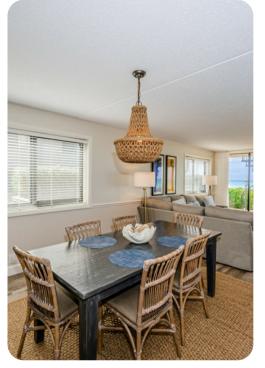

## Living area

- Open-plan living area
- Fully equipped kitchen
- Breakfast bar with seating
- Dining table and chairs
- Tastefully furnished living room with flat-screen TV and comfortable sofas
- Private balcony with seating