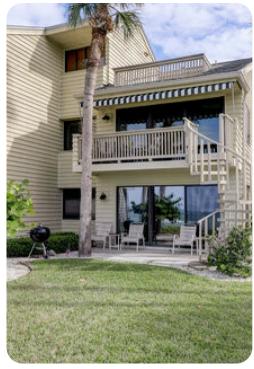

## Belleair Beach 1

## Key features

- 3 bedrooms
- 2 bathrooms
- Sleeps 6
- Covered patio
- Access to shared pool
- Beachfront location