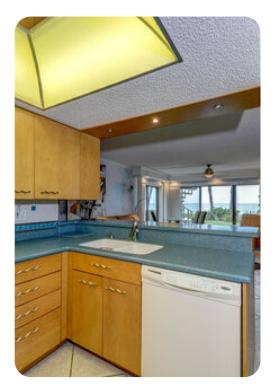

## Bedrooms

Bedroom 1 - King-size bed Bedroom 2 - Queen-size bed Bedroom 3 - 2 twin beds

###Living area \* Open-plan living area \* Fully equipped kitchen \* Breakfast bar with seating \* Dining table and chairs \* Tastefully furnished living room with flat-screen TV and comfortable sofas \* Covered patio with seating