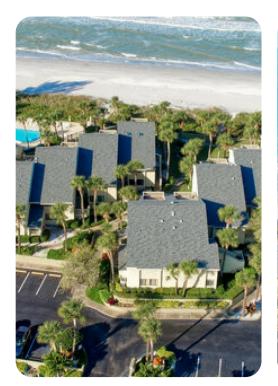

## Key features

- 3 bedrooms
- 2 bathrooms
- Sleeps 6
- Covered patio
- Access to shared pool
- Beachfront location