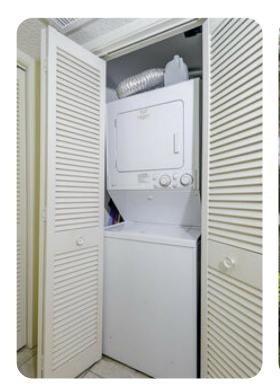

## General

- Air conditioning
- Ceiling fans
- Complimentary wifi
- Bedding and towels included
- Private parking
- Washer & Dryer
- Ironing Board

Belleair Beach 1 | Page 2 of 8

Belleair Beach 1 | Page 3 of 8