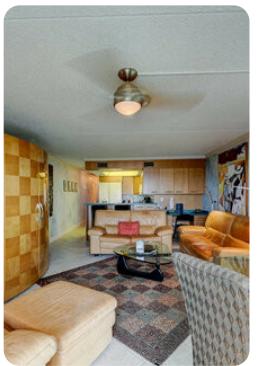

## Bedrooms

Bedroom 1 - King-size bed Bedroom 2 - Queen-size bed Bedroom 3 - 2 twin beds

###Living area \* Open-plan living area \* Fully equipped kitchen \* Breakfast bar with seating \* Dining table and chairs \* Tastefully furnished living room with flat-screen TV and comfortable sofas \* Covered patio with seating