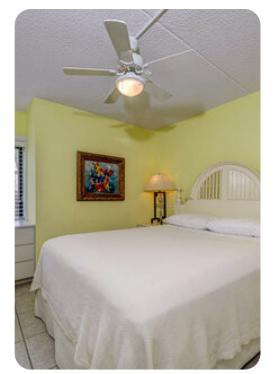

## Bedrooms

Bedroom 1 - King-size bed Bedroom 2 - Queen-size bed Bedroom 3 - 2 twin beds

###Living area \* Open-plan living area \* Fully equipped kitchen \* Breakfast bar with seating \* Dining table and chairs \* Tastefully furnished living room with flat-screen TV and comfortable sofas \* Covered patio with seating