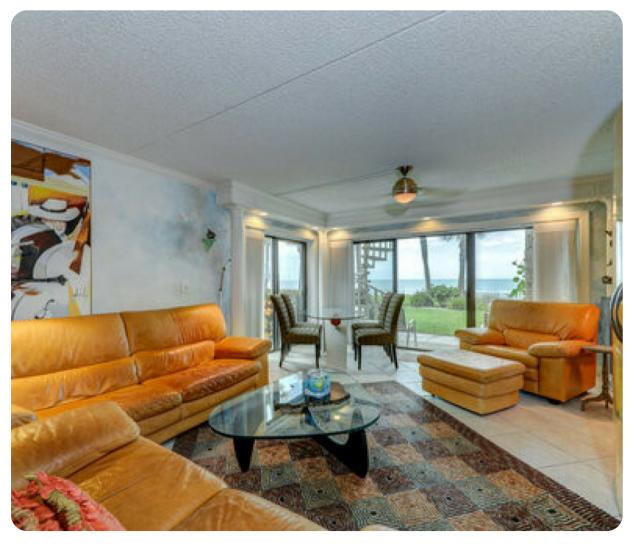

## Bedrooms

Bedroom 1 - King-size bed Bedroom 2 - Queen-size bed Bedroom 3 - 2 twin beds

###Living area \* Open-plan living area \* Fully equipped kitchen \* Breakfast bar with seating \* Dining table and chairs \* Tastefully furnished living room with flat-screen TV and comfortable sofas \* Covered patio with seating