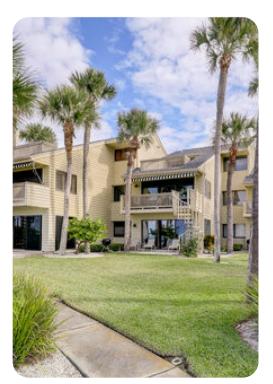

## Belleair Beach 1

## Key features

- 3 bedrooms
- 2 bathrooms
- Sleeps 6
- Covered patio
- Access to shared pool
- Beachfront location