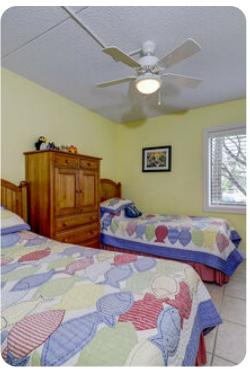

## Bedrooms

Bedroom 1 - King-size bed Bedroom 2 - Queen-size bed Bedroom 3 - 2 twin beds

###Living area \* Open-plan living area \* Fully equipped kitchen \* Breakfast bar with seating \* Dining table and chairs \* Tastefully furnished living room with flat-screen TV and comfortable sofas \* Covered patio with seating