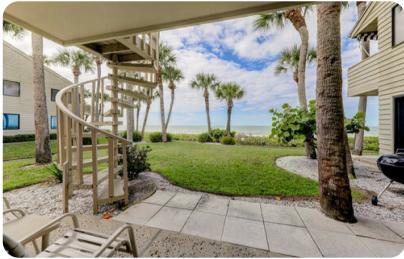

## Key features

- 3 bedrooms
- 2 bathrooms
- Sleeps 6
- Covered patio
- Access to shared pool
- Beachfront location