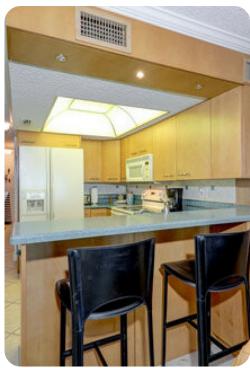

## Bedrooms

Bedroom 1 - King-size bed Bedroom 2 - Queen-size bed Bedroom 3 - 2 twin beds

###Living area \* Open-plan living area \* Fully equipped kitchen \* Breakfast bar with seating \* Dining table and chairs \* Tastefully furnished living room with flat-screen TV and comfortable sofas \* Covered patio with seating