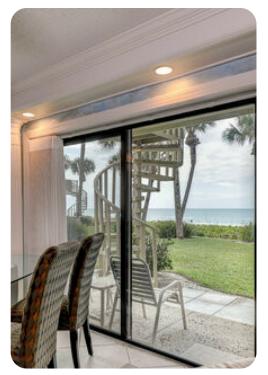

## Key features

- 3 bedrooms
- 2 bathrooms
- Sleeps 6
- Covered patio
- Access to shared pool
- Beachfront location

## Bedrooms

Bedroom 1 - King-size bed Bedroom 2 - Queen-size bed Bedroom 3 - 2 twin beds

###Living area \* Open-plan living area \* Fully equipped kitchen \* Breakfast bar with seating \* Dining table and chairs \* Tastefully furnished living room with flat-screen TV and comfortable sofas \* Covered patio with seating