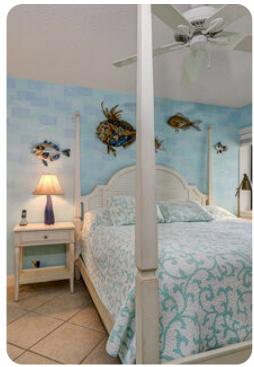

## Bedrooms

Bedroom 1 - King-size bed Bedroom 2 - Queen-size bed Bedroom 3 - 2 twin beds

###Living area \* Open-plan living area \* Fully equipped kitchen \* Breakfast bar with seating \* Dining table and chairs \* Tastefully furnished living room with flat-screen TV and comfortable sofas \* Covered patio with seating