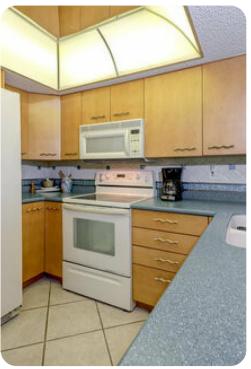

## Bedrooms

Bedroom 1 - King-size bed Bedroom 2 - Queen-size bed Bedroom 3 - 2 twin beds

###Living area \* Open-plan living area \* Fully equipped kitchen \* Breakfast bar with seating \* Dining table and chairs \* Tastefully furnished living room with flat-screen TV and comfortable sofas \* Covered patio with seating