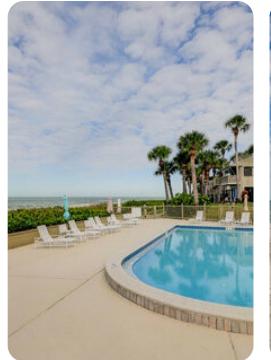

## Key features

- 3 bedrooms
- 2 bathrooms
- Sleeps 6
- Covered patio
- Access to shared pool
- Beachfront location