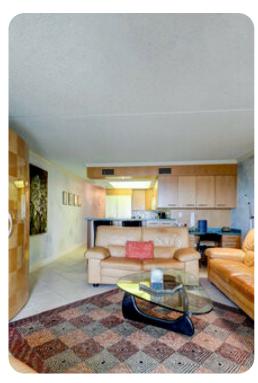

## Bedrooms

Bedroom 1 - King-size bed Bedroom 2 - Queen-size bed Bedroom 3 - 2 twin beds

###Living area \* Open-plan living area \* Fully equipped kitchen \* Breakfast bar with seating \* Dining table and chairs \* Tastefully furnished living room with flat-screen TV and comfortable sofas \* Covered patio with seating