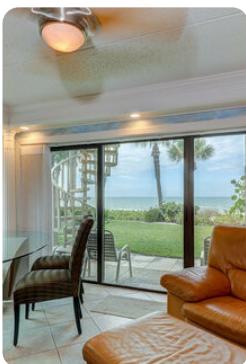

## Key features

- 3 bedrooms
- 2 bathrooms
- Sleeps 6
- Covered patio
- Access to shared pool
- Beachfront location

## Bedrooms

Bedroom 1 - King-size bed Bedroom 2 - Queen-size bed Bedroom 3 - 2 twin beds

###Living area \* Open-plan living area \* Fully equipped kitchen \* Breakfast bar with seating \* Dining table and chairs \* Tastefully furnished living room with flat-screen TV and comfortable sofas \* Covered patio with seating