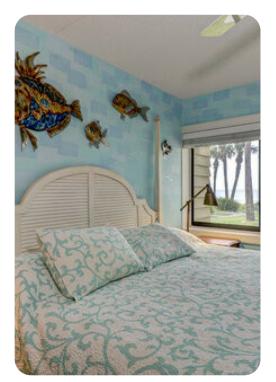

## Bedrooms

Bedroom 1 - King-size bed Bedroom 2 - Queen-size bed Bedroom 3 - 2 twin beds

###Living area \* Open-plan living area \* Fully equipped kitchen \* Breakfast bar with seating \* Dining table and chairs \* Tastefully furnished living room with flat-screen TV and comfortable sofas \* Covered patio with seating