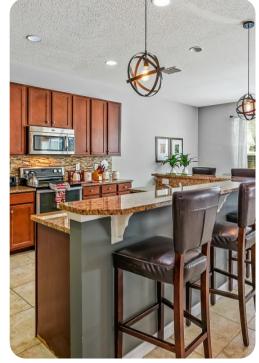

## Living area

- Open-plan living area
- Fully equipped kitchen
- Breakfast bar with seating
- Dining table and chairs
- Tastefully furnished living room with flat-screen TV and comfortable sofas
- Upstairs loft area with flat-screen TV and sofa