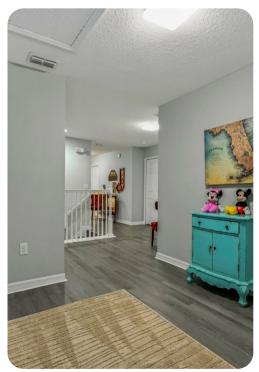

## Living area

- Open-plan living area
- Fully equipped kitchen
- Breakfast bar with seating
- Dining table and chairs
- Tastefully furnished living room with flat-screen TV and comfortable sofas
- Upstairs loft area with flat-screen TV and sofa

## Pool area

- Private pool
- Sunloungers
- Covered lanai with table and chairs

Home entertainment

- Flat-screen TVs in living area and all bedrooms
- Game room includes pool table, air hockey, basketball shooting game and arcade game