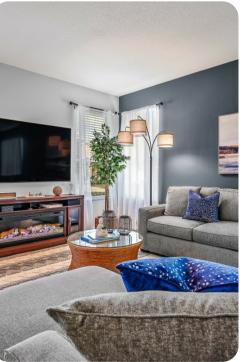

## Living area

- Open-plan living area
- Fully equipped kitchen
- Breakfast bar with seating
- Dining table and chairs
- Tastefully furnished living room with flat-screen TV and comfortable sofas
- Upstairs loft area with flat-screen TV and sofa