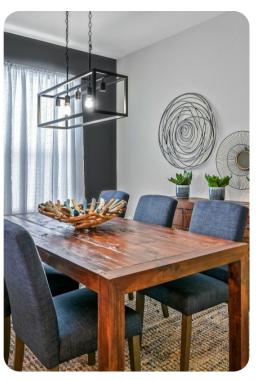

## Living area

- Open-plan living area
- Fully equipped kitchen
- Breakfast bar with seating
- Dining table and chairs
- Tastefully furnished living room with flat-screen TV and comfortable sofas
- Upstairs loft area with flat-screen TV and sofa