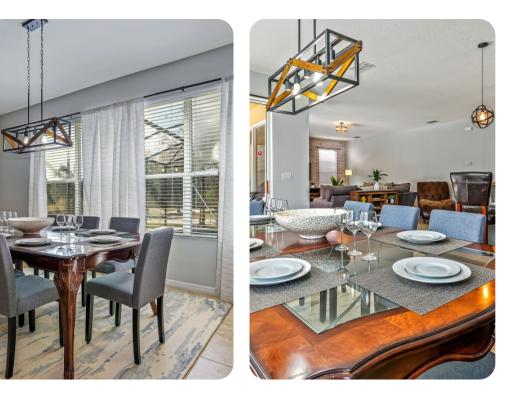

## Living area

- Open-plan living area
- Fully equipped kitchen
- Breakfast bar with seating
- Dining table and chairs
- Tastefully furnished living room with flat-screen TV and comfortable sofas
- Upstairs loft area with flat-screen TV and sofa