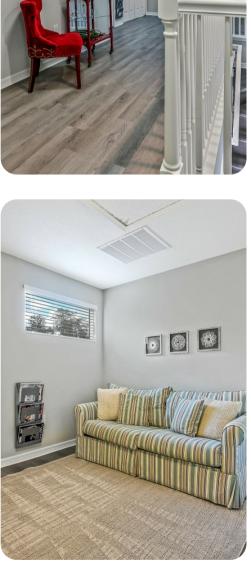

## Living area

- Open-plan living area
- Fully equipped kitchen
- Breakfast bar with seating
- Dining table and chairs
- Tastefully furnished living room with flat-screen TV and comfortable sofas
- Upstairs loft area with flat-screen TV and sofa