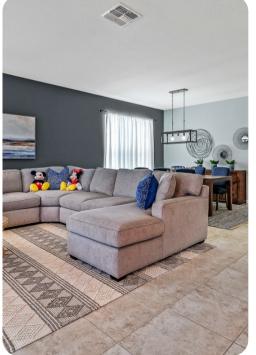

## Living area

- Open-plan living area
- Fully equipped kitchen
- Breakfast bar with seating
- Dining table and chairs
- Tastefully furnished living room with flat-screen TV and comfortable sofas
- Upstairs loft area with flat-screen TV and sofa