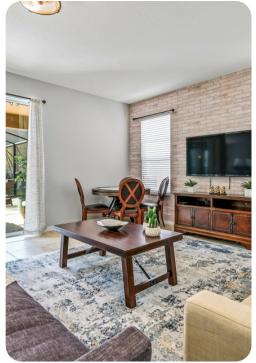

## Living area

- Open-plan living area
- Fully equipped kitchen
- Breakfast bar with seating
- Dining table and chairs
- Tastefully furnished living room with flat-screen TV and comfortable sofas
- Upstairs loft area with flat-screen TV and sofa