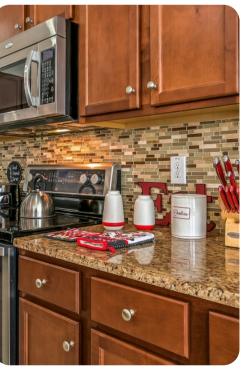

## Living area

- Open-plan living area
- Fully equipped kitchen
- Breakfast bar with seating
- Dining table and chairs
- Tastefully furnished living room with flat-screen TV and comfortable sofas
- Upstairs loft area with flat-screen TV and sofa