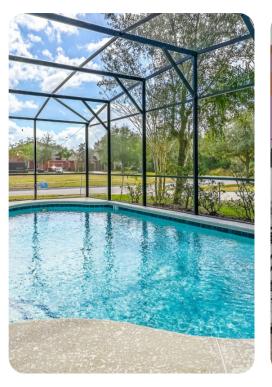

## Pool area

- Private pool
- Sunloungers
- Covered lanai with table and chairs

Home entertainment

- Flat-screen TVs in living area and all bedrooms
- Game room includes pool table, air hockey, basketball shooting game and arcade game