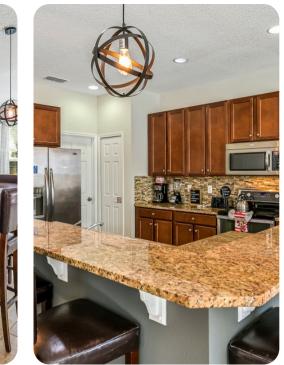

## Living area

- Open-plan living area
- Fully equipped kitchen
- Breakfast bar with seating
- Dining table and chairs
- Tastefully furnished living room with flat-screen TV and comfortable sofas
- Upstairs loft area with flat-screen TV and sofa