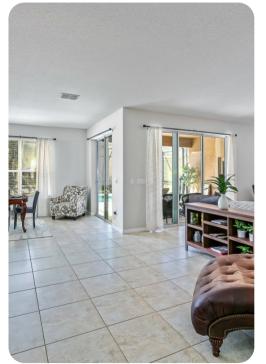

## Living area

- Open-plan living area
- Fully equipped kitchen
- Breakfast bar with seating
- Dining table and chairs
- Tastefully furnished living room with flat-screen TV and comfortable sofas
- Upstairs loft area with flat-screen TV and sofa

## Pool area

- Private pool
- Sunloungers
- Covered lanai with table and chairs

Home entertainment

- Flat-screen TVs in living area and all bedrooms
- Game room includes pool table, air hockey, basketball shooting game and arcade game