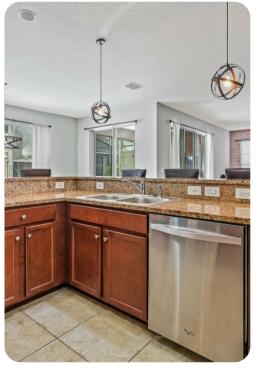

## Living area

- Open-plan living area
- Fully equipped kitchen
- Breakfast bar with seating
- Dining table and chairs
- Tastefully furnished living room with flat-screen TV and comfortable sofas
- Upstairs loft area with flat-screen TV and sofa