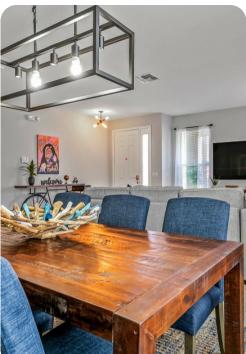

## Living area

- Open-plan living area
- Fully equipped kitchen
- Breakfast bar with seating
- Dining table and chairs
- Tastefully furnished living room with flat-screen TV and comfortable sofas
- Upstairs loft area with flat-screen TV and sofa