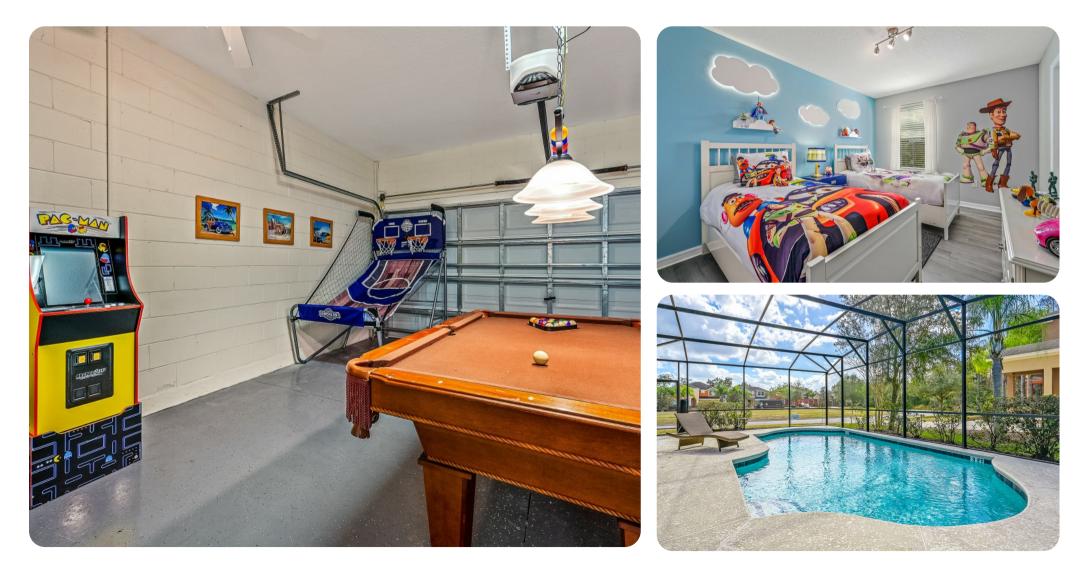

© Bella Vida Resort 171

📼 6 🚰 5.5 🖧 12

Bella Vida Resort 171 | Page 1 of 8

###Key features \* 6 bedrooms \* 5.5 bathrooms \* Sleeps 12 \* Private pool \* Game room \* Pool table \* Game table \* Themed bedrooms \* Access to resort amenities

#### Bedrooms

- Bedroom 1 King-size bed
- Bedroom 2 Themed bedroom with 2 Twin beds
- Bedroom 3 Themed bedroom with 2 Twin beds
- Bedroom 4 King-size bed
- Bedroom 5 Queen-size bed
- Bedroom 6 Queen-size bed

## Pool area

- Private pool
- Sunloungers
- Covered lanai with table and chairs

Home entertainment

- Flat-screen TVs in living area and all bedrooms
- Game room includes pool table, air hockey, basketball shooting game and arcade game