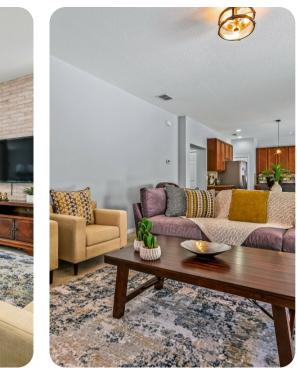

## Living area

- Open-plan living area
- Fully equipped kitchen
- Breakfast bar with seating
- Dining table and chairs
- Tastefully furnished living room with flat-screen TV and comfortable sofas
- Upstairs loft area with flat-screen TV and sofa