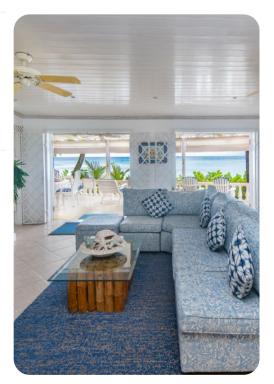

## Living area

- Fully equipped kitchen
- 2 living areas with comfortable sofa seating
- Wet bar with stools