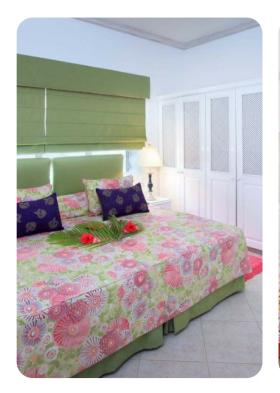

#### **Bedrooms**

- Bedroom 1 King-size bed; en-suite bathroom includes double vanity and walk-in shower
- Bedroom 2 2 twin beds (can be converted to King-size bed on request); adjacent bathroom includes double vanity and walk-in shower
- Bedroom 3 2 twin beds (can be converted to King-size bed on request); adjacent bathroom includes double vanity and walk-in shower
- Bedroom 4 2 twin beds (can be converted to King-size bed on request); en-suite bathroom includes single vanity and walk-in shower