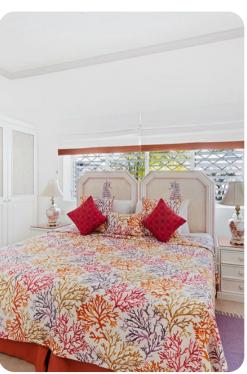

#### **Bedrooms**

- Bedroom 1 King-size bed; en-suite bathroom includes double vanity and walk-in shower
- Bedroom 2 2 twin beds (can be converted to King-size bed on request); adjacent bathroom includes double vanity and walk-in shower
- Bedroom 3 2 twin beds (can be converted to King-size bed on request); adjacent bathroom includes double vanity and walk-in shower
- Bedroom 4 2 twin beds (can be converted to King-size bed on request); en-suite bathroom includes single vanity and walk-in shower