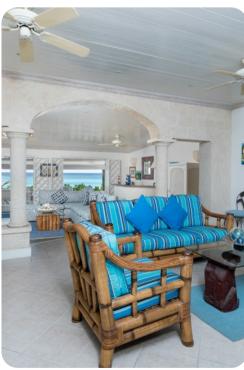

## Living area

- Fully equipped kitchen
- 2 living areas with comfortable sofa seating
- Wet bar with stools