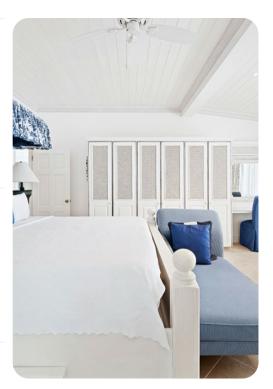

#### **Bedrooms**

- Bedroom 1 King-size bed; en-suite bathroom includes double vanity and walk-in shower
- Bedroom 2 2 twin beds (can be converted to King-size bed on request); adjacent bathroom includes double vanity and walk-in shower
- Bedroom 3 2 twin beds (can be converted to King-size bed on request); adjacent bathroom includes double vanity and walk-in shower
- Bedroom 4 2 twin beds (can be converted to King-size bed on request); en-suite bathroom includes single vanity and walk-in shower