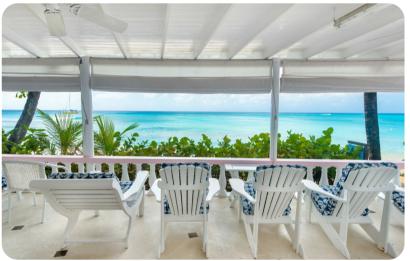

## Living area

- Fully equipped kitchen
- 2 living areas with comfortable sofa seating
- Wet bar with stools

#### Outside area

- Beachfront covered terrace with seating and dining areas
- Sunloungers
- Ocean views

Belair - 4-bed | Page 2 of 5