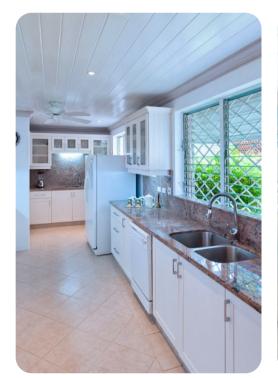

## Living area

- Fully equipped kitchen
- 2 living areas with comfortable sofa seating
- Wet bar with stools