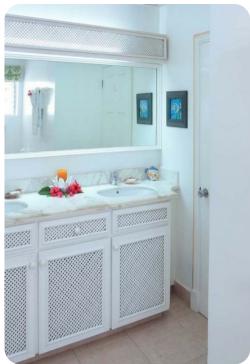

#### **Bedrooms**

- Bedroom 1 King-size bed; en-suite bathroom includes double vanity and walk-in shower
- Bedroom 2 2 twin beds (can be converted to King-size bed on request); adjacent bathroom includes double vanity and walk-in shower
- Bedroom 3 2 twin beds (can be converted to King-size bed on request); adjacent bathroom includes double vanity and walk-in shower
- Bedroom 4 2 twin beds (can be converted to King-size bed on request); en-suite bathroom includes single vanity and walk-in shower