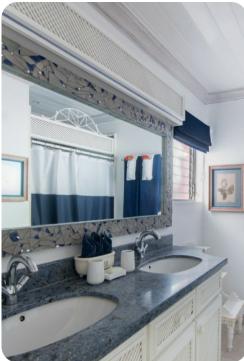

#### **Bedrooms**

- Bedroom 1 King-size bed; en-suite bathroom includes double vanity and walk-in shower
- Bedroom 2 2 twin beds (can be converted to King-size bed on request); adjacent bathroom includes double vanity and walk-in shower
- Bedroom 3 2 twin beds (can be converted to King-size bed on request); adjacent bathroom includes double vanity and walk-in shower
- Bedroom 4 2 twin beds (can be converted to King-size bed on request); en-suite bathroom includes single vanity and walk-in shower