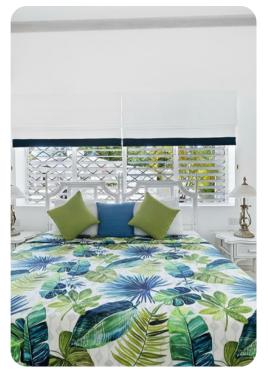

#### **Bedrooms**

- Bedroom 1 King-size bed; en-suite bathroom includes double vanity and walk-in shower
- Bedroom 2 2 twin beds (can be converted to King-size bed on request); adjacent bathroom includes double vanity and walk-in shower
- Bedroom 3 2 twin beds (can be converted to King-size bed on request); adjacent bathroom includes double vanity and walk-in shower
- Bedroom 4 2 twin beds (can be converted to King-size bed on request); en-suite bathroom includes single vanity and walk-in shower