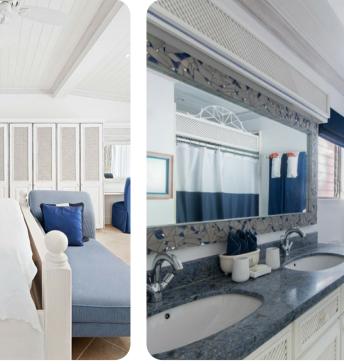

### Bedrooms

- Bedroom 1 King-size bed; en-suite bathroom includes double vanity and walk-in shower
- Bedroom 2 2 twin beds (can be converted to King-size bed on request); adjacent bathroom includes double vanity and walk-in shower
- Bedroom 3 2 twin beds (can be converted to King-size bed on request); adjacent bathroom includes double vanity and walk-in shower
- Bedroom 4 2 twin beds (can be converted to King-size bed on request); en-suite bathroom includes single vanity and walk-in shower
- Bedroom 5 (Cottage) King-size bed; adjacent bathroom includes single vanity and walk-in shower
- Bedroom 6 (Cottage) Queen-size bed; adjacent bathroom includes single vanity and walk-in shower