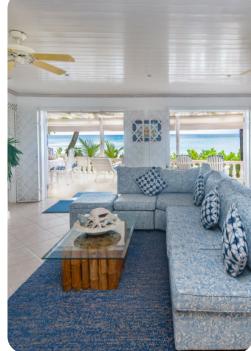

## Living area

- Fully equipped kitchen
- 2 living areas with comfortable sofa seating
- Wet bar with stools
- Guest house with living area and kitchenette