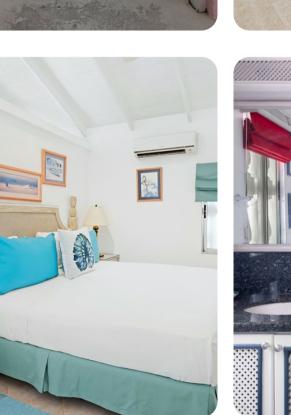

### Bedrooms

- Bedroom 1 King-size bed; en-suite bathroom includes double vanity and walk-in shower
- Bedroom 2 2 twin beds (can be converted to King-size bed on request); adjacent bathroom includes double vanity and walk-in shower
- Bedroom 3 2 twin beds (can be converted to King-size bed on request); adjacent bathroom includes double vanity and walk-in shower
- Bedroom 4 2 twin beds (can be converted to King-size bed on request); en-suite bathroom includes single vanity and walk-in shower
- Bedroom 5 (Cottage) King-size bed; adjacent bathroom includes single vanity and walk-in shower
- Bedroom 6 (Cottage) Queen-size bed; adjacent bathroom includes single vanity and walk-in shower