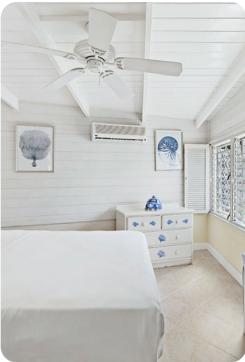

### Bedrooms

- Bedroom 1 King-size bed; en-suite bathroom includes double vanity and walk-in shower
- Bedroom 2 2 twin beds (can be converted to King-size bed on request); adjacent bathroom includes double vanity and walk-in shower
- Bedroom 3 2 twin beds (can be converted to King-size bed on request); adjacent bathroom includes double vanity and walk-in shower
- Bedroom 4 2 twin beds (can be converted to King-size bed on request); en-suite bathroom includes single vanity and walk-in shower
- Bedroom 5 (Cottage) King-size bed; adjacent bathroom includes single vanity and walk-in shower
- Bedroom 6 (Cottage) Queen-size bed; adjacent bathroom includes single vanity and walk-in shower