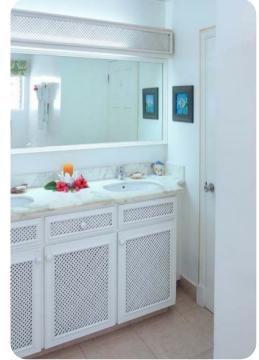

### Bedrooms

- Bedroom 1 King-size bed; en-suite bathroom includes double vanity and walk-in shower
- Bedroom 2 2 twin beds (can be converted to King-size bed on request); adjacent bathroom includes double vanity and walk-in shower
- Bedroom 3 2 twin beds (can be converted to King-size bed on request); adjacent bathroom includes double vanity and walk-in shower
- Bedroom 4 2 twin beds (can be converted to King-size bed on request); en-suite bathroom includes single vanity and walk-in shower
- Bedroom 5 (Cottage) King-size bed; adjacent bathroom includes single vanity and walk-in shower
- Bedroom 6 (Cottage) Queen-size bed; adjacent bathroom includes single vanity and walk-in shower