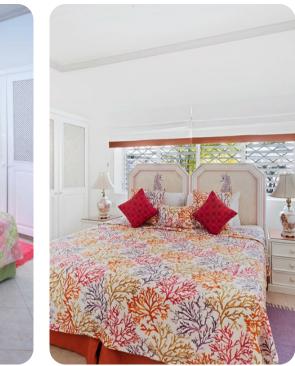

### Bedrooms

- Bedroom 1 King-size bed; en-suite bathroom includes double vanity and walk-in shower
- Bedroom 2 2 twin beds (can be converted to King-size bed on request); adjacent bathroom includes double vanity and walk-in shower
- Bedroom 3 2 twin beds (can be converted to King-size bed on request); adjacent bathroom includes double vanity and walk-in shower
- Bedroom 4 2 twin beds (can be converted to King-size bed on request); en-suite bathroom includes single vanity and walk-in shower
- Bedroom 5 (Cottage) King-size bed; adjacent bathroom includes single vanity and walk-in shower
- Bedroom 6 (Cottage) Queen-size bed; adjacent bathroom includes single vanity and walk-in shower