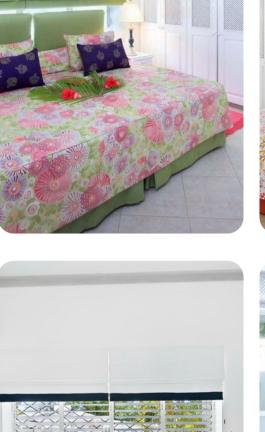

### Bedrooms

- Bedroom 1 King-size bed; en-suite bathroom includes double vanity and walk-in shower
- Bedroom 2 2 twin beds (can be converted to King-size bed on request); adjacent bathroom includes double vanity and walk-in shower
- Bedroom 3 2 twin beds (can be converted to King-size bed on request); adjacent bathroom includes double vanity and walk-in shower
- Bedroom 4 2 twin beds (can be converted to King-size bed on request); en-suite bathroom includes single vanity and walk-in shower
- Bedroom 5 (Cottage) King-size bed; adjacent bathroom includes single vanity and walk-in shower
- Bedroom 6 (Cottage) Queen-size bed; adjacent bathroom includes single vanity and walk-in shower