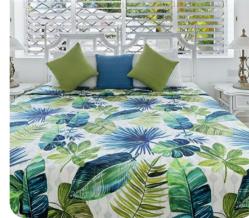

### Bedrooms

- Bedroom 1 King-size bed; en-suite bathroom includes double vanity and walk-in shower
- Bedroom 2 2 twin beds (can be converted to King-size bed on request); adjacent bathroom includes double vanity and walk-in shower
- Bedroom 3 2 twin beds (can be converted to King-size bed on request); adjacent bathroom includes double vanity and walk-in shower
- Bedroom 4 2 twin beds (can be converted to King-size bed on request); en-suite bathroom includes single vanity and walk-in shower
- Bedroom 5 (Cottage) King-size bed; adjacent bathroom includes single vanity and walk-in shower
- Bedroom 6 (Cottage) Queen-size bed; adjacent bathroom includes single vanity and walk-in shower