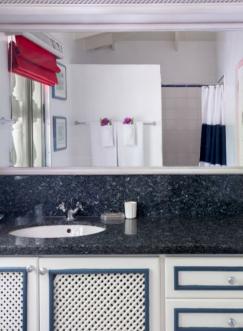

### Bedrooms

- Bedroom 1 King-size bed; en-suite bathroom includes double vanity and walk-in shower
- Bedroom 2 2 twin beds (can be converted to King-size bed on request); adjacent bathroom includes double vanity and walk-in shower
- Bedroom 3 2 twin beds (can be converted to King-size bed on request); adjacent bathroom includes double vanity and walk-in shower
- Bedroom 4 2 twin beds (can be converted to King-size bed on request); en-suite bathroom includes single vanity and walk-in shower
- Bedroom 5 (Cottage) King-size bed; adjacent bathroom includes single vanity and walk-in shower
- Bedroom 6 (Cottage) Queen-size bed; adjacent bathroom includes single vanity and walk-in shower