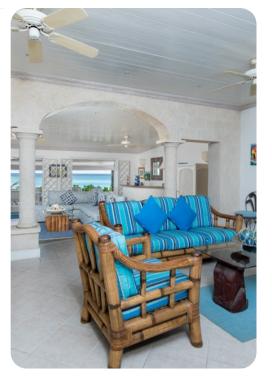

## Living area

- Fully equipped kitchen
- 2 living areas with comfortable sofa seating
- Wet bar with stools
- Guest house with living area and kitchenette

### Outside area

- Beachfront covered terrace with seating and dining areas
- Sunloungers
- Ocean views