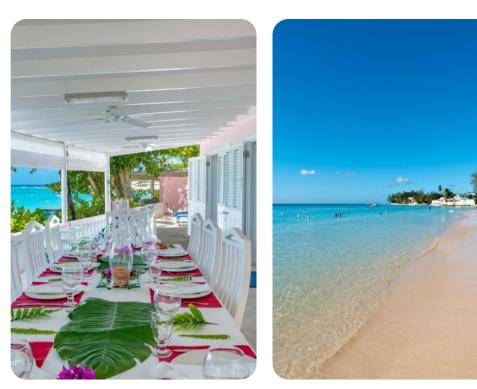

### Outside area

- Beachfront covered terrace with seating and dining areas
- Sunloungers
- Ocean views