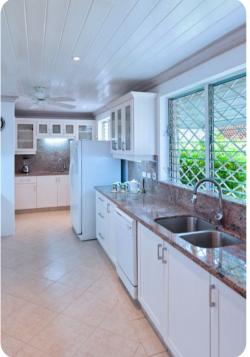

## Living area

- Fully equipped kitchen
- 2 living areas with comfortable sofa seating
- Wet bar with stools
- Guest house with living area and kitchenette