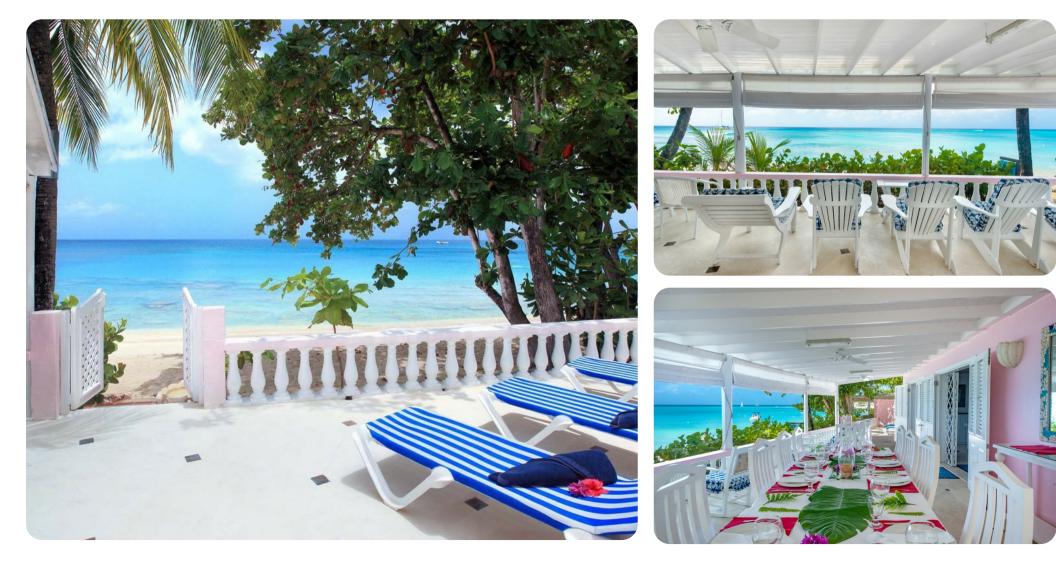

### Outside area

- Beachfront covered terrace with seating and dining areas
- Sunloungers
- Ocean views