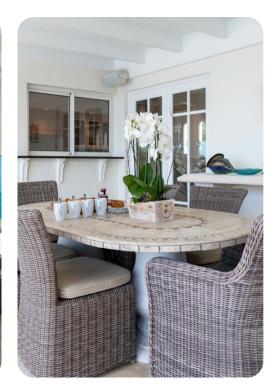

### Living area

- Open-plan living area
- Fully equipped kitchen
- Dining table and chairs
- Tastefully furnished living room with flat-screen TV and comfortable sofas