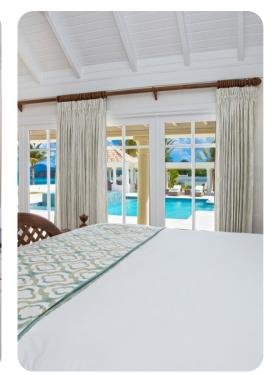

#### Bedrooms

- Bedroom 1 King-size; en-suite bathroom includes double vanity and walk-in shower. Access to terrace
- Bedroom 2 King-size; en-suite bathroom includes double vanity and walk-in shower. Access to terrace
- Bedroom 3 King-size; en-suite bathroom includes double vanity and walk-in shower. Access to terrace

### Living area

- Open-plan living area
- Fully equipped kitchen
- Dining table and chairs
- Tastefully furnished living room with flat-screen TV and comfortable sofas