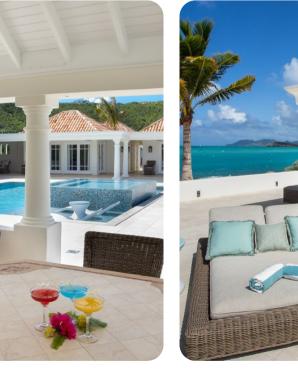

### Outside area

- Private pool
- Hot tub
- Sunloungers
- Veranda
- Terrace
- Gazebo
- Alfresco dining area
- Outdoor lounge area
- Poolside lounge area
- Landscaped gardens
- Bar seating with serving window
- BBQ grill