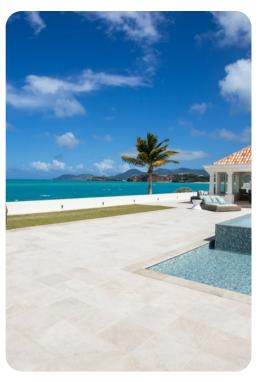

### Outside area

- Private pool
- Hot tub
- Sunloungers
- Veranda
- Terrace
- Gazebo
- Alfresco dining area
- Outdoor lounge area
- Poolside lounge area
- Landscaped gardens
- Bar seating with serving window
- BBQ grill

# Places of interest

- Int. Airport 5.9 km
- Marigot 6.6 km
- Philipsburg 16.5 km
- Simpson Bay 6.0 km
- Grand Case 12.4 km
- Orient Bay 16.6 km
- Closest Beach beachfront (Baie Rouge Beach)
- Supermarket 6.8 km