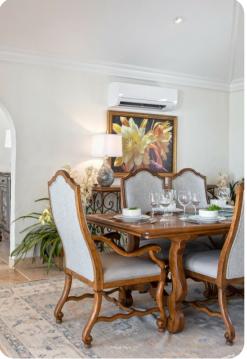

### Living area

- Open-plan living area
- Fully equipped kitchen
- Dining table and chairs
- Tastefully furnished living room with flat-screen TV and comfortable sofas