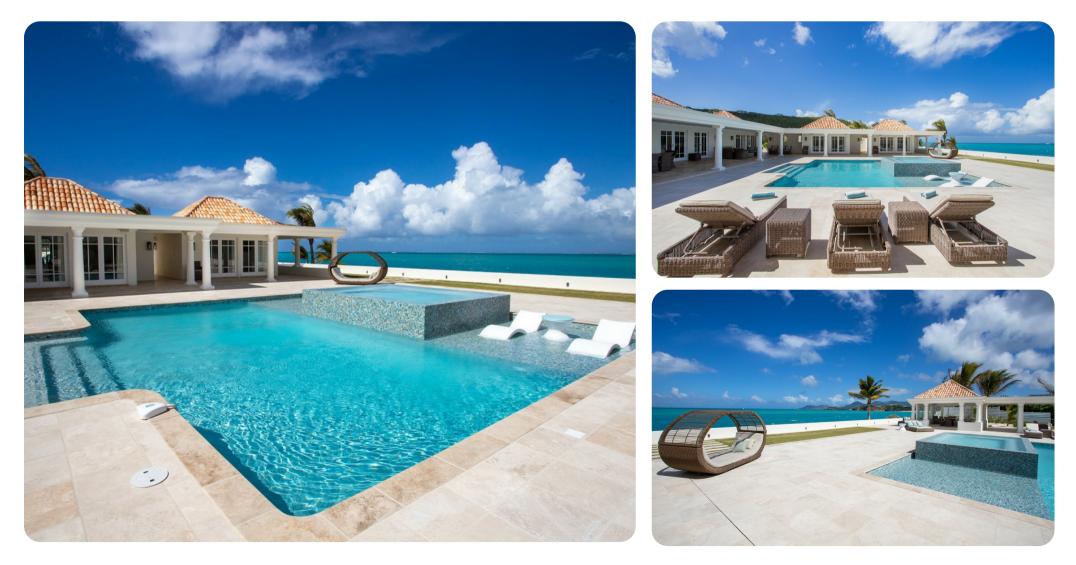

### Key features

- 3 bedrooms
- 3.5 bathrooms
- Sleeps 6
- Private pool
- Direct beach access
- Beachfront
- Private communtiy

### Outside area

- Private pool
- Hot tub
- Sunloungers
- Veranda
- Terrace
- Gazebo
- Alfresco dining area
- Outdoor lounge area
- Poolside lounge area
- Landscaped gardens
- Bar seating with serving window
- BBQ grill