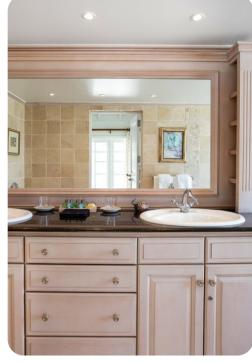

#### Bedrooms

- Bedroom 1 King-size; en-suite bathroom includes double vanity and walk-in shower. Access to terrace
- Bedroom 2 King-size; en-suite bathroom includes double vanity and walk-in shower. Access to terrace
- Bedroom 3 King-size; en-suite bathroom includes double vanity and walk-in shower. Access to terrace