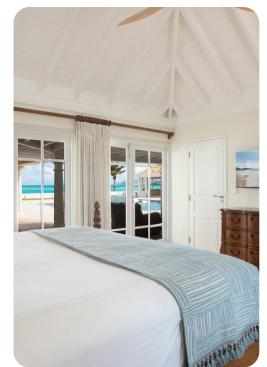

#### Bedrooms

- Bedroom 1 King-size; en-suite bathroom includes double vanity and walk-in shower. Access to terrace
- Bedroom 2 King-size; en-suite bathroom includes double vanity and walk-in shower. Access to terrace
- Bedroom 3 King-size; en-suite bathroom includes double vanity and walk-in shower. Access to terrace

Bedrooms are accessed via the pool terrace.