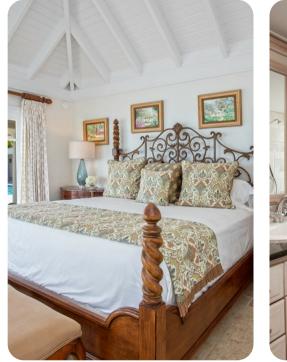

#### Bedrooms

- Bedroom 1 King-size; en-suite bathroom includes double vanity and walk-in shower. Access to terrace
- Bedroom 2 King-size; en-suite bathroom includes double vanity and walk-in shower. Access to terrace
- Bedroom 3 King-size; en-suite bathroom includes double vanity and walk-in shower. Access to terrace

Bedrooms are accessed via the pool terrace.