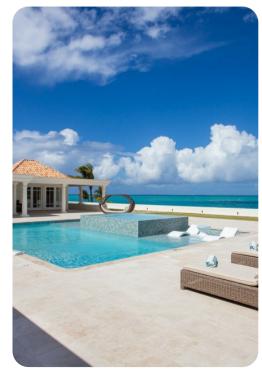

### Key features

- 3 bedrooms
- 3.5 bathrooms
- Sleeps 6
- Private pool
- Direct beach access
- Beachfront
- Private communtiy

### Outside area

- Private pool
- Hot tub
- Sunloungers
- Veranda
- Terrace
- Gazebo
- Alfresco dining area
- Outdoor lounge area
- Poolside lounge area
- Landscaped gardens
- Bar seating with serving window
- BBQ grill