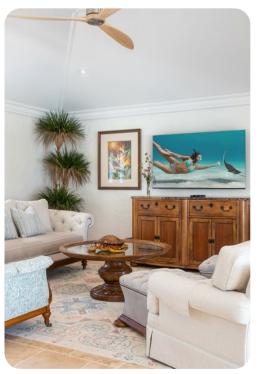

### Living area

- Open-plan living area
- Fully equipped kitchen
- Dining table and chairs
- Tastefully furnished living room with flat-screen TV and comfortable sofas