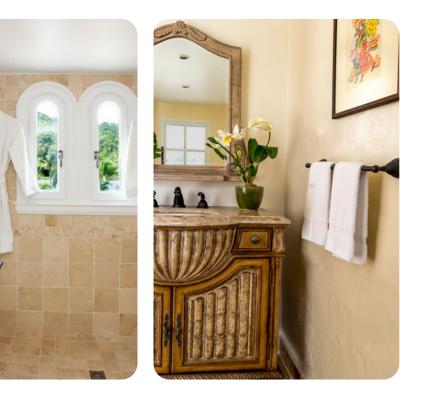

#### Bedrooms

- Bedroom 1 King-size; en-suite bathroom includes double vanity and walk-in shower. Access to terrace
- Bedroom 2 King-size; en-suite bathroom includes double vanity and walk-in shower. Access to terrace
- Bedroom 3 King-size; en-suite bathroom includes double vanity and walk-in shower. Access to terrace