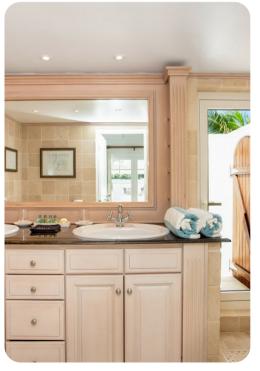

#### Bedrooms

- Bedroom 1 King-size; en-suite bathroom includes double vanity and walk-in shower. Access to terrace
- Bedroom 2 King-size; en-suite bathroom includes double vanity and walk-in shower. Access to terrace
- Bedroom 3 King-size; en-suite bathroom includes double vanity and walk-in shower. Access to terrace