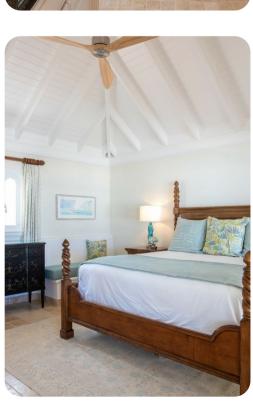

#### Bedrooms

- Bedroom 1 King-size; en-suite bathroom includes double vanity and walk-in shower. Access to terrace
- Bedroom 2 King-size; en-suite bathroom includes double vanity and walk-in shower. Access to terrace
- Bedroom 3 King-size; en-suite bathroom includes double vanity and walk-in shower. Access to terrace

Bedrooms are accessed via the pool terrace.