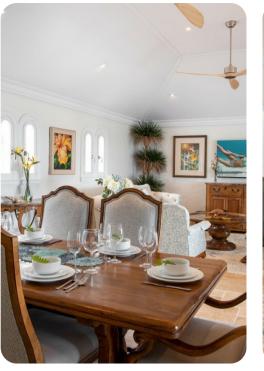

### Living area

- Open-plan living area
- Fully equipped kitchen
- Dining table and chairs
- Tastefully furnished living room with flat-screen TV and comfortable sofas