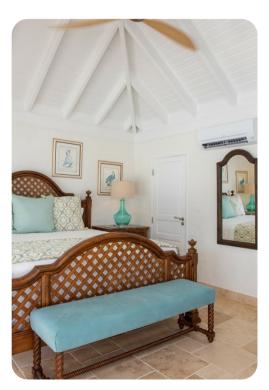

#### Bedrooms

- Bedroom 1 King-size; en-suite bathroom includes double vanity and walk-in shower. Access to terrace
- Bedroom 2 King-size; en-suite bathroom includes double vanity and walk-in shower. Access to terrace
- Bedroom 3 King-size; en-suite bathroom includes double vanity and walk-in shower. Access to terrace