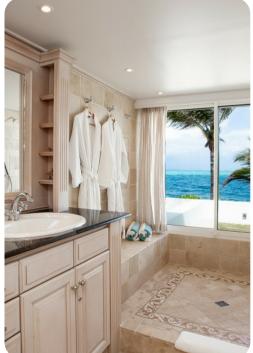

#### Bedrooms

- Bedroom 1 King-size; en-suite bathroom includes double vanity and walk-in shower. Access to terrace
- Bedroom 2 King-size; en-suite bathroom includes double vanity and walk-in shower. Access to terrace
- Bedroom 3 King-size; en-suite bathroom includes double vanity and walk-in shower. Access to terrace