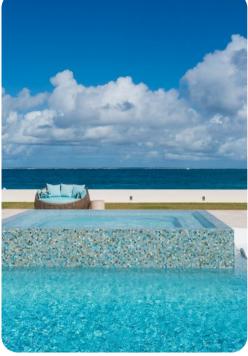

### Outside area

- Private pool
- Hot tub
- Sunloungers
- Veranda
- Terrace
- Gazebo
- Alfresco dining area
- Outdoor lounge area
- Poolside lounge area
- Landscaped gardens
- Bar seating with serving window
- BBQ grill