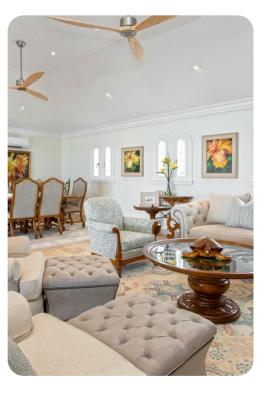

### Living area

- Open-plan living area
- Fully equipped kitchen
- Dining table and chairs
- Tastefully furnished living room with flat-screen TV and comfortable sofas