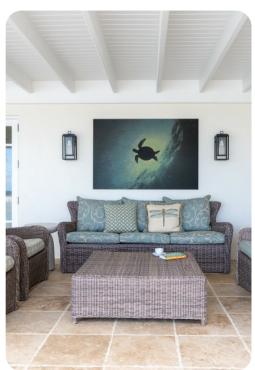

### Living area

- Open-plan living area
- Fully equipped kitchen
- Dining table and chairs
- Tastefully furnished living room with flat-screen TV and comfortable sofas

### Outside area

- Private pool
- Hot tub
- Sunloungers
- Veranda
- Terrace
- Gazebo
- Alfresco dining area
- Outdoor lounge area
- Poolside lounge area
- Landscaped gardens
- Bar seating with serving window
- BBQ grill