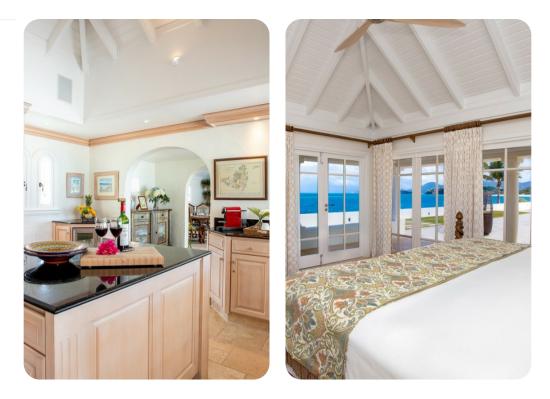

#### Bedrooms

- Bedroom 1 King-size; en-suite bathroom includes double vanity and walk-in shower. Access to terrace
- Bedroom 2 King-size; en-suite bathroom includes double vanity and walk-in shower. Access to terrace
- Bedroom 3 King-size; en-suite bathroom includes double vanity and walk-in shower. Access to terrace

Bedrooms are accessed via the pool terrace.