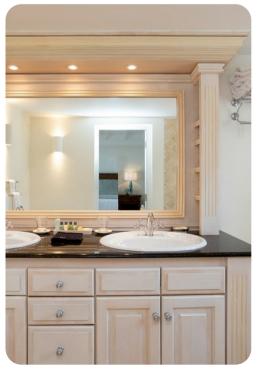

#### Bedrooms

- Bedroom 1 King-size; en-suite bathroom includes double vanity and walk-in shower. Access to terrace
- Bedroom 2 King-size; en-suite bathroom includes double vanity and walk-in shower. Access to terrace
- Bedroom 3 King-size; en-suite bathroom includes double vanity and walk-in shower. Access to terrace