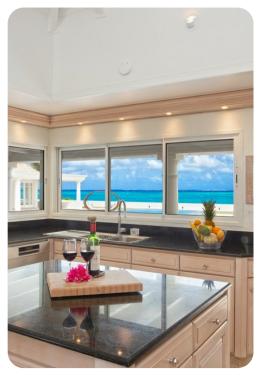

### Living area

- Open-plan living area
- Fully equipped kitchen
- Dining table and chairs
- Tastefully furnished living room with flat-screen TV and comfortable sofas