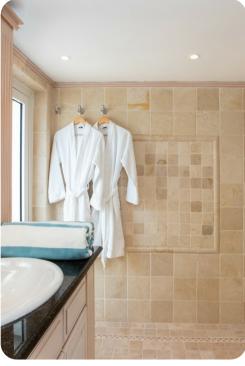

#### Bedrooms

- Bedroom 1 King-size; en-suite bathroom includes double vanity and walk-in shower. Access to terrace
- Bedroom 2 King-size; en-suite bathroom includes double vanity and walk-in shower. Access to terrace
- Bedroom 3 King-size; en-suite bathroom includes double vanity and walk-in shower. Access to terrace