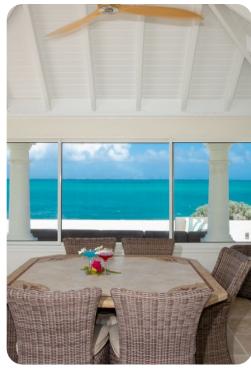

### Outside area

- Private pool
- Hot tub
- Sunloungers
- Veranda
- Terrace
- Gazebo
- Alfresco dining area
- Outdoor lounge area
- Poolside lounge area
- Landscaped gardens
- Bar seating with serving window
- BBQ grill