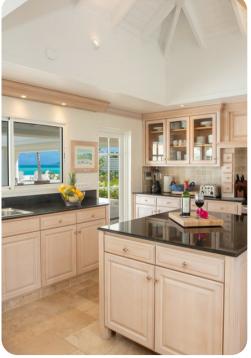

### Living area

- Open-plan living area
- Fully equipped kitchen
- Dining table and chairs
- Tastefully furnished living room with flat-screen TV and comfortable sofas