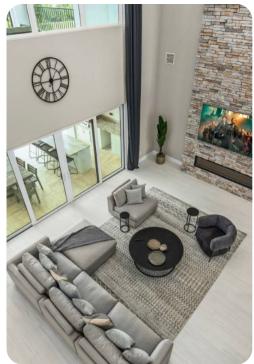

# Living area

- Open-plan living area
- Fully equipped kitchen
- Breakfast bar with seating
- Dining table and chairs
- Tastefully furnished living room with flat-screen TV and comfortable sofas
- Upstairs loft area with flat-screen TV, pool table, sofas and balcony access
- Private balcony