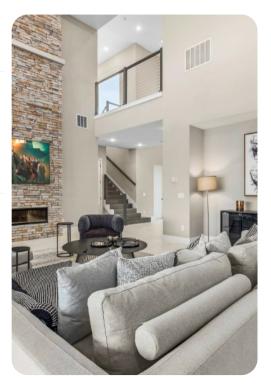

# Living area

- Open-plan living area
- Fully equipped kitchen
- Breakfast bar with seating
- Dining table and chairs
- Tastefully furnished living room with flat-screen TV and comfortable sofas
- Upstairs loft area with flat-screen TV, pool table, sofas and balcony access
- Private balcony