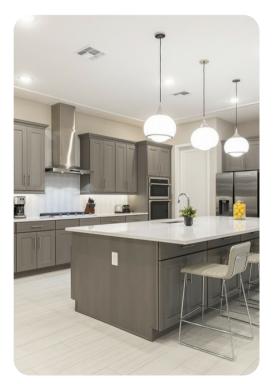

# Living area

- Open-plan living area
- Fully equipped kitchen
- Breakfast bar with seating
- Dining table and chairs
- Tastefully furnished living room with flat-screen TV and comfortable sofas
- Upstairs loft area with flat-screen TV, pool table, sofas and balcony access
- Private balcony