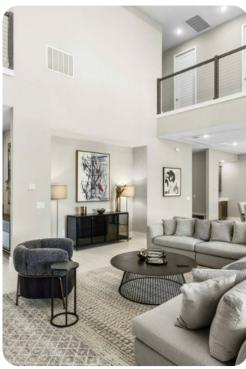

# Living area

- Open-plan living area
- Fully equipped kitchen
- Breakfast bar with seating
- Dining table and chairs
- Tastefully furnished living room with flat-screen TV and comfortable sofas
- Upstairs loft area with flat-screen TV, pool table, sofas and balcony access
- Private balcony