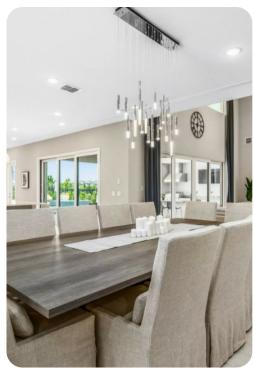

# Living area

- Open-plan living area
- Fully equipped kitchen
- Breakfast bar with seating
- Dining table and chairs
- Tastefully furnished living room with flat-screen TV and comfortable sofas
- Upstairs loft area with flat-screen TV, pool table, sofas and balcony access
- Private balcony