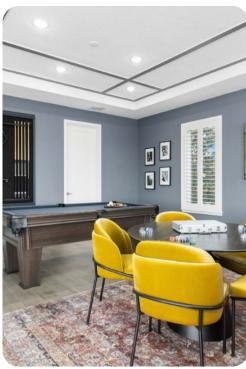

# Living area

- Open-plan living area
- Fully equipped kitchen
- Breakfast bar with seating
- Dining table and chairs
- Tastefully furnished living room with flat-screen TV and comfortable sofas
- Upstairs loft area with flat-screen TV, pool table, sofas and balcony access
- Private balcony