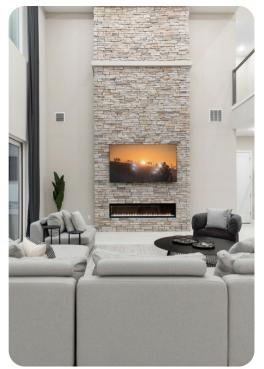

# Living area

- Open-plan living area
- Fully equipped kitchen
- Breakfast bar with seating
- Dining table and chairs
- Tastefully furnished living room with flat-screen TV and comfortable sofas
- Upstairs loft area with flat-screen TV, pool table, sofas and balcony access
- Private balcony