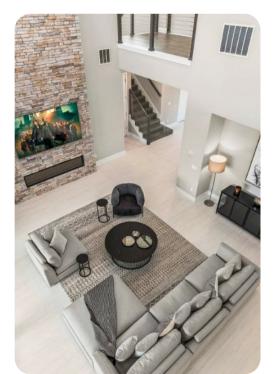

# Living area

- Open-plan living area
- Fully equipped kitchen
- Breakfast bar with seating
- Dining table and chairs
- Tastefully furnished living room with flat-screen TV and comfortable sofas
- Upstairs loft area with flat-screen TV, pool table, sofas and balcony access
- Private balcony