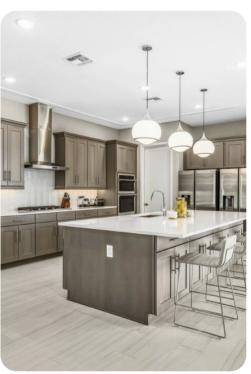

# Living area

- Open-plan living area
- Fully equipped kitchen
- Breakfast bar with seating
- Dining table and chairs
- Tastefully furnished living room with flat-screen TV and comfortable sofas
- Upstairs loft area with flat-screen TV, pool table, sofas and balcony access
- Private balcony