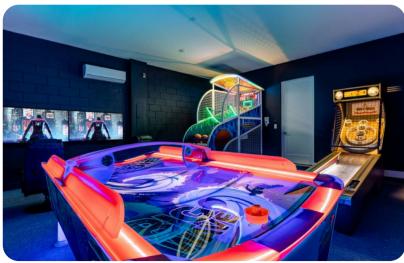

## Home entertainment

- Flat-screen TVs in living area and all bedrooms
- Game room includes arcade machines, gaming chairs and flat-screen TV
- Home gym includes elliptical machine, weight trainer and flat-screen TV