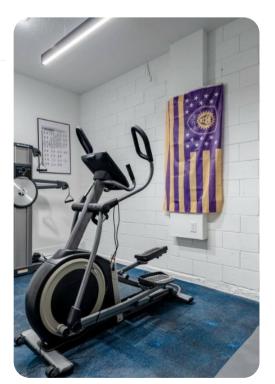

## Home entertainment

- Flat-screen TVs in living area and all bedrooms
- Game room includes arcade machines, gaming chairs and flat-screen TV
- Home gym includes elliptical machine, weight trainer and flat-screen TV