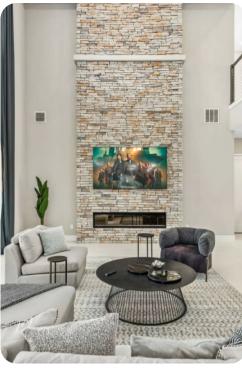

# Living area

- Open-plan living area
- Fully equipped kitchen
- Breakfast bar with seating
- Dining table and chairs
- Tastefully furnished living room with flat-screen TV and comfortable sofas
- Upstairs loft area with flat-screen TV, pool table, sofas and balcony access
- Private balcony