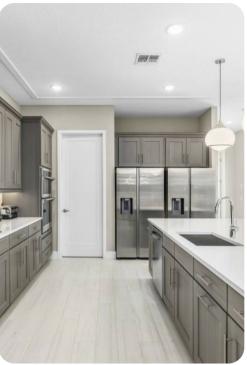

# Living area

- Open-plan living area
- Fully equipped kitchen
- Breakfast bar with seating
- Dining table and chairs
- Tastefully furnished living room with flat-screen TV and comfortable sofas
- Upstairs loft area with flat-screen TV, pool table, sofas and balcony access
- Private balcony