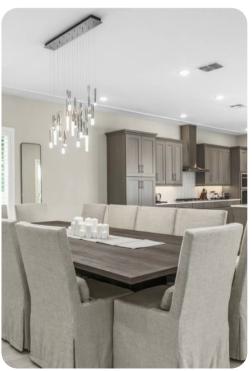

# Living area

- Open-plan living area
- Fully equipped kitchen
- Breakfast bar with seating
- Dining table and chairs
- Tastefully furnished living room with flat-screen TV and comfortable sofas
- Upstairs loft area with flat-screen TV, pool table, sofas and balcony access
- Private balcony