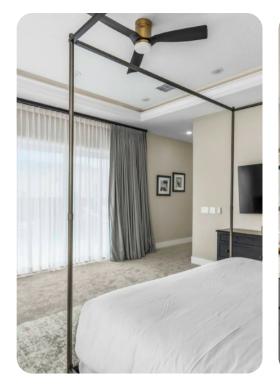

#### First floor

- Bedroom 1 King-size bed
- Bedroom 2 King-size bed
- Bedroom 3 King-size bed

#### Second floor

- Bedroom 4 2 queen-size beds
- Bedroom 5 Themed bedroom with 2 bunk beds (double/double)