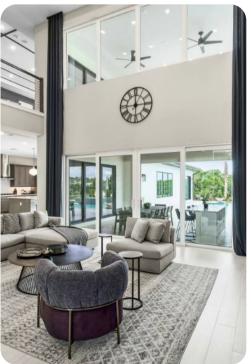

# Living area

- Open-plan living area
- Fully equipped kitchen
- Breakfast bar with seating
- Dining table and chairs
- Tastefully furnished living room with flat-screen TV and comfortable sofas
- Upstairs loft area with flat-screen TV, pool table, sofas and balcony access
- Private balcony