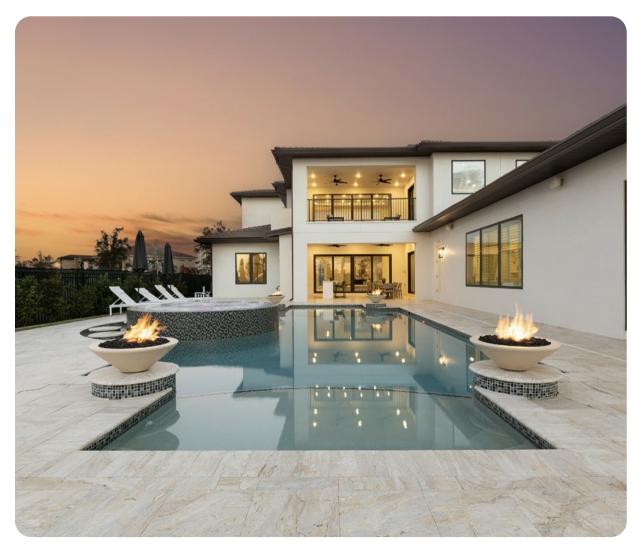

# **Key Features**

- 5 bedrooms
- 6 bathrooms
- Sleeps 14
- Private pool
- Hot tub
- Game room
- Themed bedrooms
- Access to resort amenities

### Pool area

- Private pool
- Hot tub (pool heat required)
- Sunloungers
- Covered lanai with table and chairs