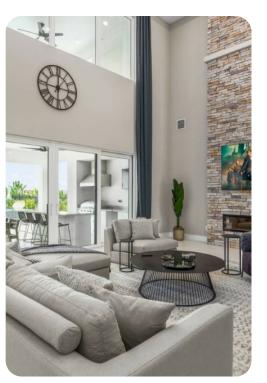

# Living area

- Open-plan living area
- Fully equipped kitchen
- Breakfast bar with seating
- Dining table and chairs
- Tastefully furnished living room with flat-screen TV and comfortable sofas
- Upstairs loft area with flat-screen TV, pool table, sofas and balcony access
- Private balcony