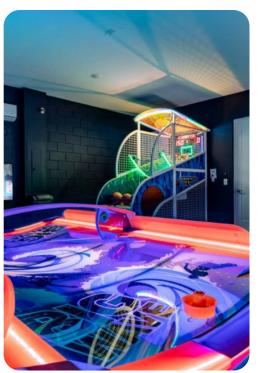

## Home entertainment

- Flat-screen TVs in living area and all bedrooms
- Game room includes arcade machines, gaming chairs and flat-screen TV
- Home gym includes elliptical machine, weight trainer and flat-screen TV