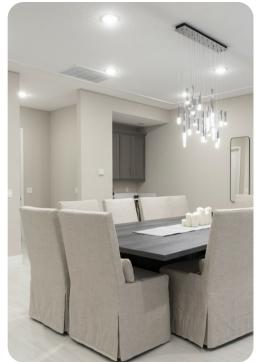

# Living area

- Open-plan living area
- Fully equipped kitchen
- Breakfast bar with seating
- Dining table and chairs
- Tastefully furnished living room with flat-screen TV and comfortable sofas
- Upstairs loft area with flat-screen TV, pool table, sofas and balcony access
- Private balcony