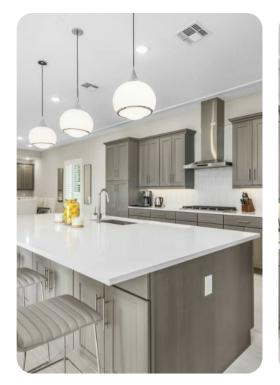

# Living area

- Open-plan living area
- Fully equipped kitchen
- Breakfast bar with seating
- Dining table and chairs
- Tastefully furnished living room with flat-screen TV and comfortable sofas
- Upstairs loft area with flat-screen TV, pool table, sofas and balcony access
- Private balcony