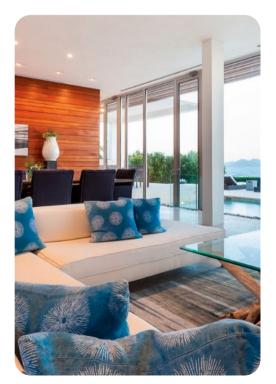

## Living area

- Open-plan living area
- Fully equipped kitchen
- Breakfast bar with seating
- Dining table and chairs
- Tastefully furnished living room with flat-screen TV and comfortable sofas