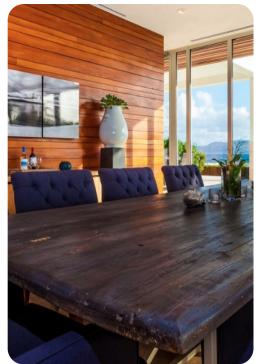

## Living area

- Open-plan living area
- Fully equipped kitchen
- Breakfast bar with seating
- Dining table and chairs
- Tastefully furnished living room with flat-screen TV and comfortable sofas