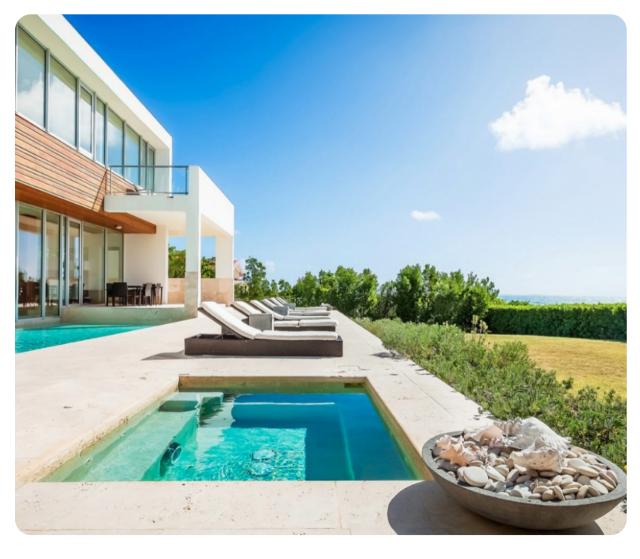

## Key features

- 5 bedrooms
- 5.5 bathrooms
- Sleeps 10
- Private pool
- Direct beach access
- Ocean views

Can be booked alongside *Champagne Shores* as part of a two-home estate. Weddings and events permitted when booking both villas, please enquire for details.

#### Outside area

- Private pool
- Jacuzzi
- Covered verandah with alfresco dining area
- Sunloungers
- Landscaped gardens
- BBQ grill

Beaches Edge | Page 2 of 6