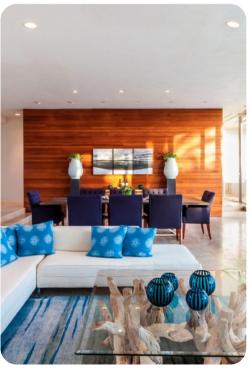

## Living area

- Open-plan living area
- Fully equipped kitchen
- Breakfast bar with seating
- Dining table and chairs
- Tastefully furnished living room with flat-screen TV and comfortable sofas