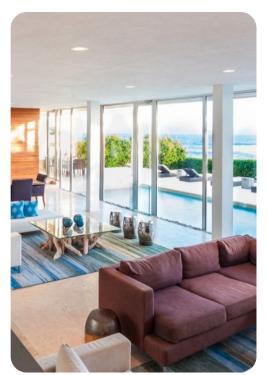

## Living area

- Open-plan living area
- Fully equipped kitchen
- Breakfast bar with seating
- Dining table and chairs
- Tastefully furnished living room with flat-screen TV and comfortable sofas

#### Outside area

- Private pool
- Jacuzzi
- Covered verandah with alfresco dining area
- Sunloungers
- Landscaped gardens
- BBQ grill

Beaches Edge | Page 2 of 6