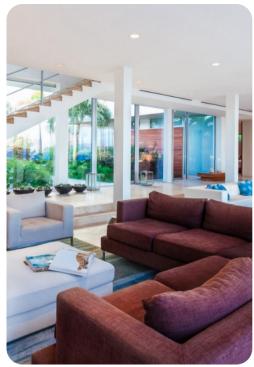

## Living area

- Open-plan living area
- Fully equipped kitchen
- Breakfast bar with seating
- Dining table and chairs
- Tastefully furnished living room with flat-screen TV and comfortable sofas