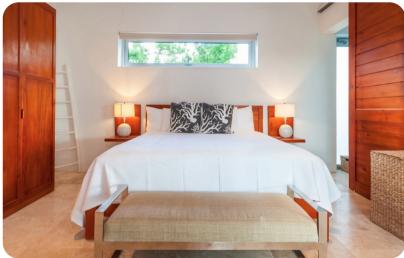

#### **Bedrooms**

- Bedroom 1 King-size bed; en-suite bathroom includes double vanity, bathtub and walk-in shower. Access to balcony
- Bedroom 2 King-size bed; en-suite bathroom includes double vanity, bathtub and walk-in shower
- Bedroom 3 King-size bed; en-suite bathroom includes double vanity and walk-in shower
- Bedroom 4 Queen-size bed; en-suite bathroom includes single vanity and walk-in shower
- Bedroom 5 Queen-size bed; en-suite bathroom includes single vanity and walk-in shower