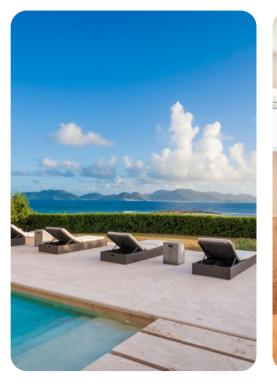

#### Outside area

- Private pool
- Jacuzzi
- Covered verandah with alfresco dining area
- Sunloungers
- Landscaped gardens
- BBQ grill

Beaches Edge | Page 2 of 6