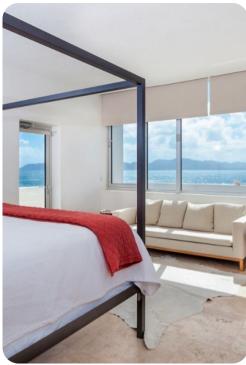

#### **Bedrooms**

- Bedroom 1 King-size bed; en-suite bathroom includes double vanity, bathtub and walk-in shower. Access to balcony
- Bedroom 2 King-size bed; en-suite bathroom includes double vanity, bathtub and walk-in shower
- Bedroom 3 King-size bed; en-suite bathroom includes double vanity and walk-in shower
- Bedroom 4 Queen-size bed; en-suite bathroom includes single vanity and walk-in shower
- Bedroom 5 Queen-size bed; en-suite bathroom includes single vanity and walk-in shower