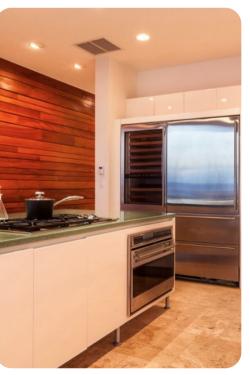

## Living area

- Open-plan living area
- Fully equipped kitchen
- Breakfast bar with seating
- Dining table and chairs
- Tastefully furnished living room with flat-screen TV and comfortable sofas