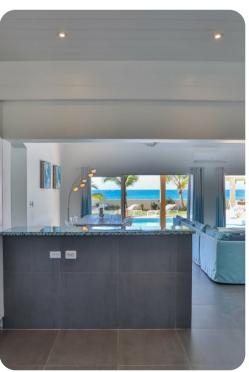

## Living area

- Open-plan living area
- Fully equipped kitchen
- Dining table and chairs
- Tastefully furnished living room with flat-screen TV and comfortable sectional sofa

Beach Secrets | Page 2 of 8

## Outside area

- Private pool
- Veranda
- Sunloungers
- Terrace
- Gazebo
- Barbecue
- Alfresco dining area
- Outdoor lounge area
- Poolside lounge area
- Landscaped gardens