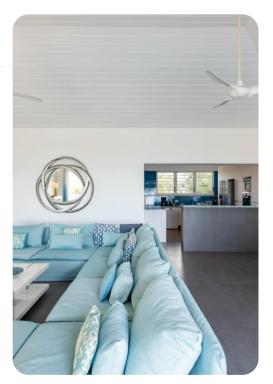

## Living area

- Open-plan living area
- Fully equipped kitchen
- Dining table and chairs
- Tastefully furnished living room with flat-screen TV and comfortable sectional sofa

Beach Secrets | Page 2 of 8

## Home entertainment

• Flat-screen TVs in living area and one bedroom