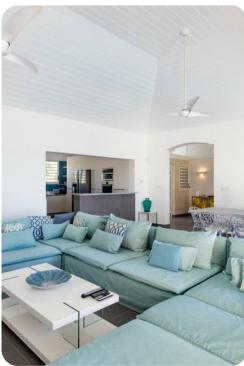

## Living area

- Open-plan living area
- Fully equipped kitchen
- Dining table and chairs
- Tastefully furnished living room with flat-screen TV and comfortable sectional sofa

Beach Secrets | Page 2 of 8

## Home entertainment

• Flat-screen TVs in living area and one bedroom