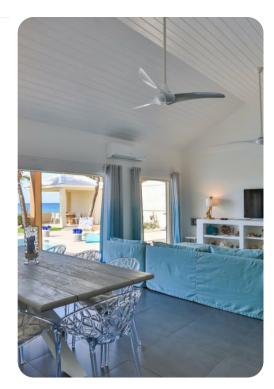

## Living area

- Open-plan living area
- Fully equipped kitchen
- Dining table and chairs
- Tastefully furnished living room with flat-screen TV and comfortable sectional sofa

Beach Secrets | Page 2 of 8

## Outside area

- Private pool
- Veranda
- Sunloungers
- Terrace
- Gazebo
- Barbecue
- Alfresco dining area
- Outdoor lounge area
- Poolside lounge area
- Landscaped gardens