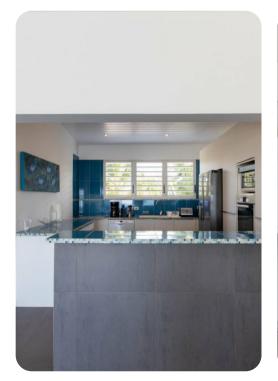

## Living area

- Open-plan living area
- Fully equipped kitchen
- Dining table and chairs
- Tastefully furnished living room with flat-screen TV and comfortable sectional sofa

Beach Secrets | Page 2 of 8