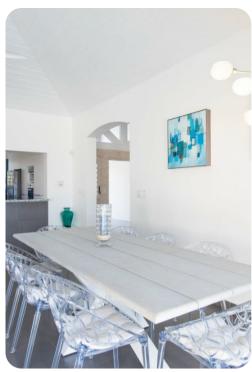

## Living area

- Open-plan living area
- Fully equipped kitchen
- Dining table and chairs
- Tastefully furnished living room with flat-screen TV and comfortable sectional sofa

Beach Secrets | Page 2 of 8