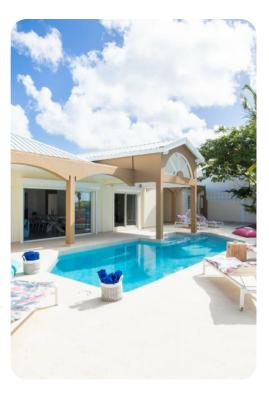

## Outside area

- Private pool
- Veranda
- Sunloungers
- Terrace
- Gazebo
- Barbecue
- Alfresco dining area
- Outdoor lounge area
- Poolside lounge area
- Landscaped gardens