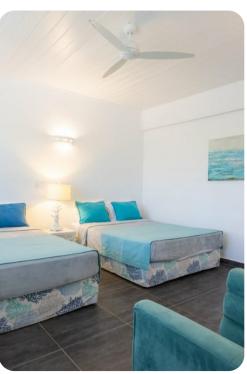

#### **Bedrooms**

- Bedroom 1 King-size bed; en-suite bathroom
- Bedroom 2 King-size bed; en-suite bathroom
- Bedroom 3 King-size bed; en-suite bathroom
- Bedroom 4 2 queen-size beds; en-suite bathroom

#### General

- Air conditioning in bedrooms
- Ceiling fans throughout
- Complimentary wifi
- Bedding and towels included
- Private parking
- Iron and ironing board
- Safe in two bedrooms