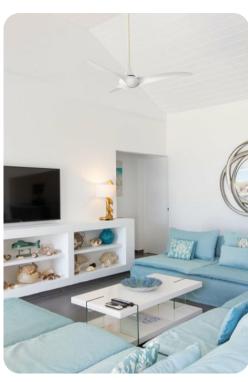

## Living area

- Open-plan living area
- Fully equipped kitchen
- Dining table and chairs
- Tastefully furnished living room with flat-screen TV and comfortable sectional sofa

Beach Secrets | Page 2 of 8

## Home entertainment

• Flat-screen TVs in living area and one bedroom