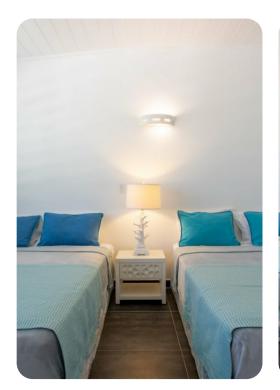

#### **Bedrooms**

- Bedroom 1 King-size bed; en-suite bathroom
- Bedroom 2 King-size bed; en-suite bathroom
- Bedroom 3 King-size bed; en-suite bathroom
- Bedroom 4 2 queen-size beds; en-suite bathroom

#### General

- Air conditioning in bedrooms
- Ceiling fans throughout
- Complimentary wifi
- Bedding and towels included
- Private parking
- Iron and ironing board
- Safe in two bedrooms