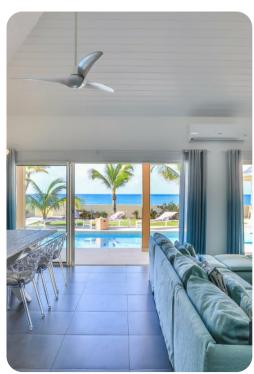

## Living area

- Open-plan living area
- Fully equipped kitchen
- Dining table and chairs
- Tastefully furnished living room with flat-screen TV and comfortable sectional sofa

Beach Secrets | Page 2 of 8

## Outside area

- Private pool
- Veranda
- Sunloungers
- Terrace
- Gazebo
- Barbecue
- Alfresco dining area
- Outdoor lounge area
- Poolside lounge area
- Landscaped gardens