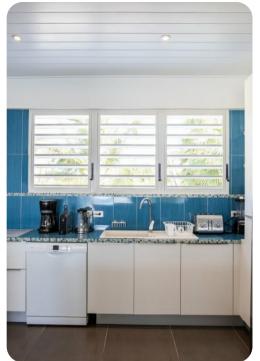

## Living area

- Open-plan living area
- Fully equipped kitchen
- Dining table and chairs
- Tastefully furnished living room with flat-screen TV and comfortable sectional sofa

Beach Secrets | Page 2 of 8