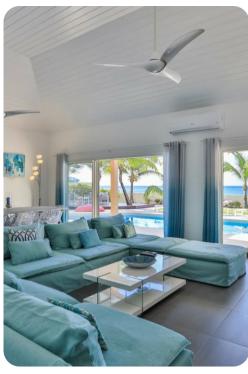

## Living area

- Open-plan living area
- Fully equipped kitchen
- Dining table and chairs
- Tastefully furnished living room with flat-screen TV and comfortable sectional sofa

Beach Secrets | Page 2 of 8

## Outside area

- Private pool
- Veranda
- Sunloungers
- Terrace
- Gazebo
- Barbecue
- Alfresco dining area
- Outdoor lounge area
- Poolside lounge area
- Landscaped gardens

## Home entertainment

• Flat-screen TVs in living area and one bedroom