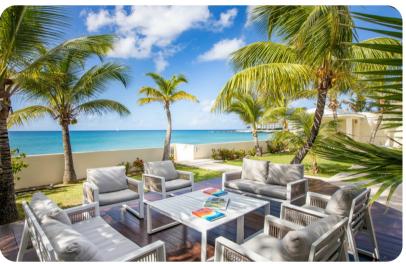

## Living area

- Open-plan living area
- Fully equipped kitchen
- Dining table and chairs
- Tastefully furnished living room with flat-screen TV and comfortable sectional sofa

Beach Secrets | Page 2 of 8

## Outside area

- Private pool
- Veranda
- Sunloungers
- Terrace
- Gazebo
- Barbecue
- Alfresco dining area
- Outdoor lounge area
- Poolside lounge area
- Landscaped gardens