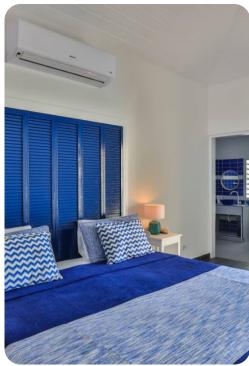

#### **Bedrooms**

- Bedroom 1 King-size bed; en-suite bathroom
- Bedroom 2 King-size bed; en-suite bathroom
- Bedroom 3 King-size bed; en-suite bathroom
- Bedroom 4 2 queen-size beds; en-suite bathroom

#### General

- Air conditioning in bedrooms
- Ceiling fans throughout
- Complimentary wifi
- Bedding and towels included
- Private parking
- Iron and ironing board
- Safe in two bedrooms