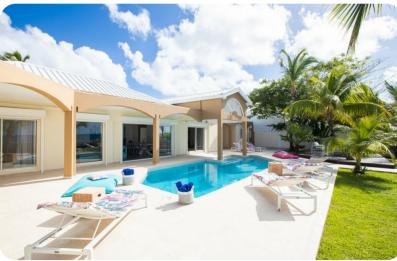

## Outside area

- Private pool
- Veranda
- Sunloungers
- Terrace
- Gazebo
- Barbecue
- Alfresco dining area
- Outdoor lounge area
- Poolside lounge area
- Landscaped gardens