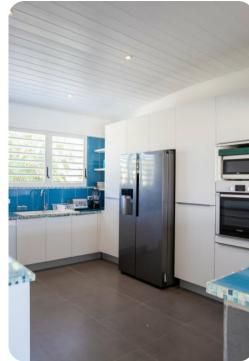

## Living area

- Open-plan living area
- Fully equipped kitchen
- Dining table and chairs
- Tastefully furnished living room with flat-screen TV and comfortable sectional sofa

Beach Secrets | Page 2 of 8