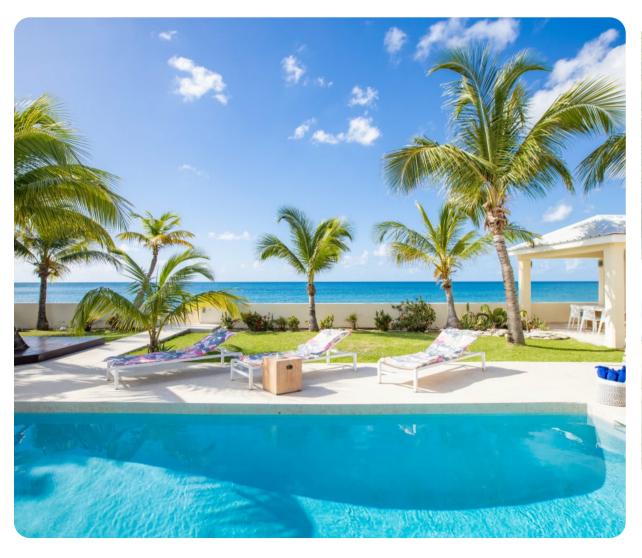

## Outside area

- Private pool
- Veranda
- Sunloungers
- Terrace
- Gazebo
- Barbecue
- Alfresco dining area
- Outdoor lounge area
- Poolside lounge area
- Landscaped gardens