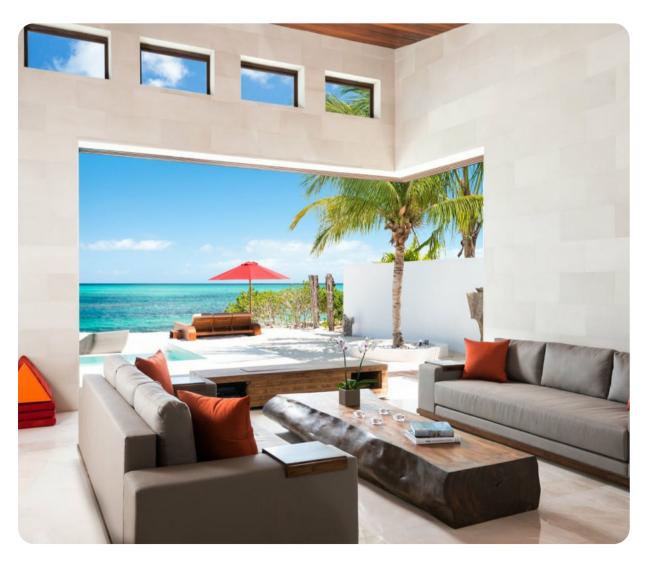

# Living area

- Open-plan living area
- Fully equipped kitchen
- Breakfast bar with seating
- Dining table and chairs
- Tastefully furnished living room with flat-screen TV and comfortable sofas

## Outside area

- Private pool (pool heat additional)
- Sunloungers
- Balcony
- Terrace
- Outdoor lounge area
- Poolside lounge area
- Landscaped gardens
- BBQ grill

Beach Kandi | Page 2 of 8