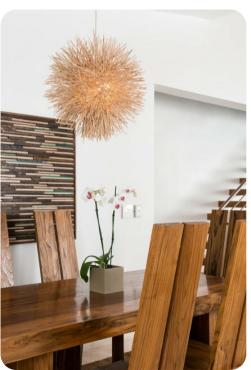

# Living area

- Open-plan living area
- Fully equipped kitchen
- Breakfast bar with seating
- Dining table and chairs
- Tastefully furnished living room with flat-screen TV and comfortable sofas