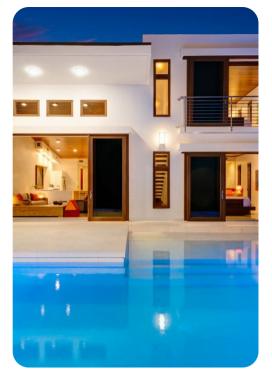

## Outside area

- Private pool (pool heat additional)
- Sunloungers
- Balcony
- Terrace
- Outdoor lounge area
- Poolside lounge area
- Landscaped gardens
- BBQ grill

Beach Kandi | Page 2 of 8