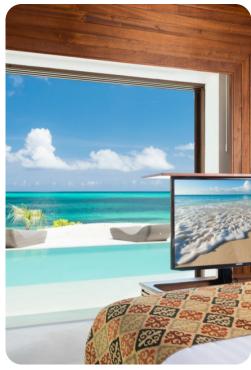

#### **Bedrooms**

#### Ground floor

• Bedroom 1 - King-size bed; en-suite bathroom. Access to pool terrace.

#### First floor

• Bedroom 2 - King-size bed; en-suite bathroom. Access to private balcony.

# Home entertainment

- Smart TVs in living area and all bedrooms
- Bluetooth speakers
- Bicycles