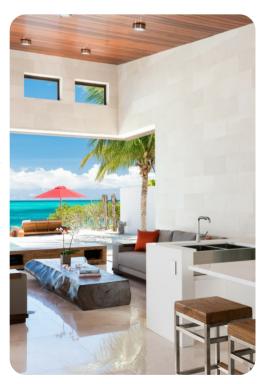

# Living area

- Open-plan living area
- Fully equipped kitchen
- Breakfast bar with seating
- Dining table and chairs
- Tastefully furnished living room with flat-screen TV and comfortable sofas