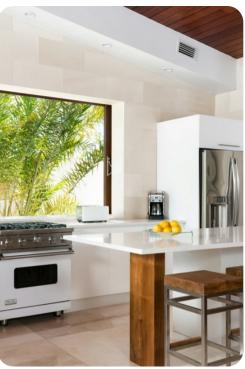

# Living area

- Open-plan living area
- Fully equipped kitchen
- Breakfast bar with seating
- Dining table and chairs
- Tastefully furnished living room with flat-screen TV and comfortable sofas