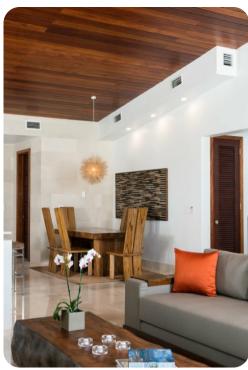

# Living area

- Open-plan living area
- Fully equipped kitchen
- Breakfast bar with seating
- Dining table and chairs
- Tastefully furnished living room with flat-screen TV and comfortable sofas