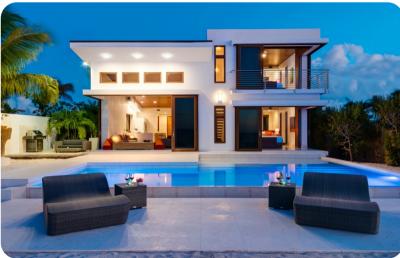

# Key features

- 2 bedrooms
- 2.5 bathrooms
- Sleeps 4
- Private pool
- Housekeeping and concierge service
- Direct beach access
- Beachfront

## Outside area

- Private pool (pool heat additional)
- Sunloungers
- Balcony
- Terrace
- Outdoor lounge area
- Poolside lounge area
- Landscaped gardens
- BBQ grill

Beach Kandi | Page 2 of 8