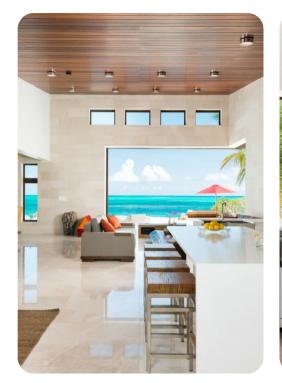

# Living area

- Open-plan living area
- Fully equipped kitchen
- Breakfast bar with seating
- Dining table and chairs
- Tastefully furnished living room with flat-screen TV and comfortable sofas

## Outside area

- Private pool (pool heat additional)
- Sunloungers
- Balcony
- Terrace
- Outdoor lounge area
- Poolside lounge area
- Landscaped gardens
- BBQ grill

Beach Kandi | Page 2 of 8