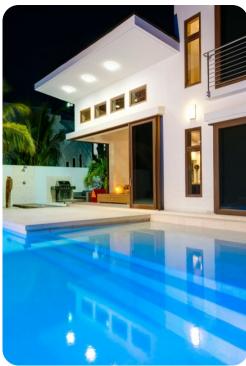

∇ Turtle Cove

# Beach Kandi

שם 2 ב 2.5 % 4 € 1800 sq.ft

# Key features

- 2 bedrooms
- 2.5 bathrooms
- Sleeps 4
- Private pool
- Housekeeping and concierge service
- Direct beach access
- Beachfront

## Outside area

- Private pool (pool heat additional)
- Sunloungers
- Balcony
- Terrace
- Outdoor lounge area
- Poolside lounge area
- Landscaped gardens
- BBQ grill

Beach Kandi | Page 2 of 8