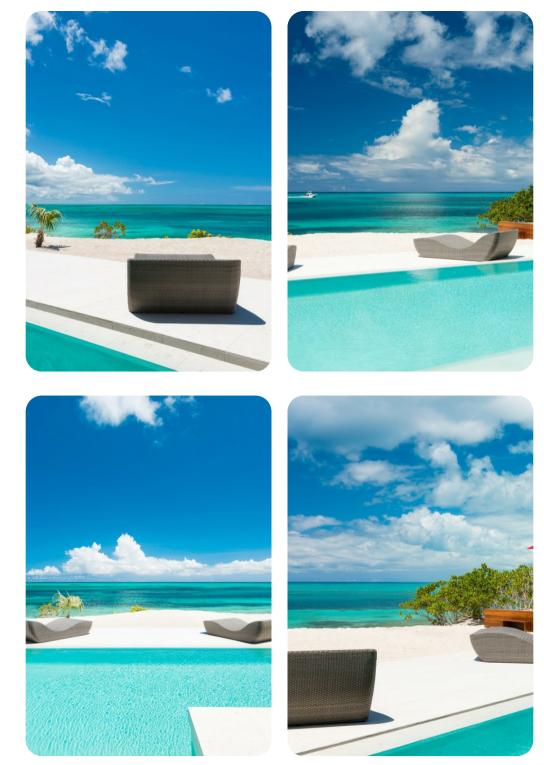

## Outside area

- Private pool (pool heat additional)
- Sunloungers
- Balcony
- Terrace
- Outdoor lounge area
- Poolside lounge area
- Landscaped gardens
- BBQ grill

Beach Kandi | Page 2 of 8