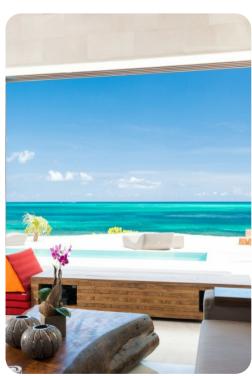

# Living area

- Open-plan living area
- Fully equipped kitchen
- Breakfast bar with seating
- Dining table and chairs
- Tastefully furnished living room with flat-screen TV and comfortable sofas

## Outside area

- Private pool (pool heat additional)
- Sunloungers
- Balcony
- Terrace
- Outdoor lounge area
- Poolside lounge area
- Landscaped gardens
- BBQ grill

Beach Kandi | Page 2 of 8