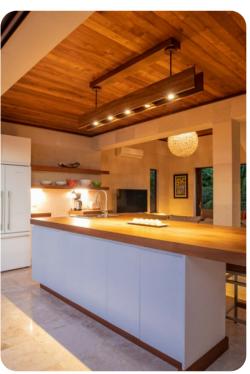

## Living area

- Open-plan living area
- Fully equipped kitchen
- Breakfast bar with seating
- Dining table and chairs
- Tastefully furnished living room with flat-screen TV and comfortable sofas