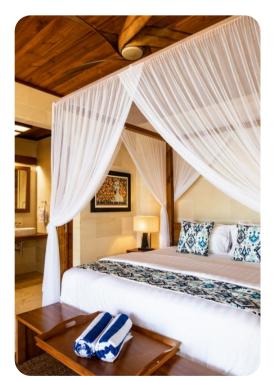

#### Bedrooms

- Bedroom 1 King-size bed; en-suite bathroom
- Bedroom 2 King-size bed; en-suite bathroom