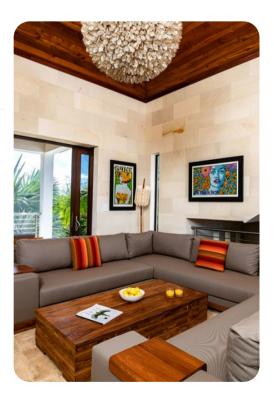

## Living area

- Open-plan living area
- Fully equipped kitchen
- Breakfast bar with seating
- Dining table and chairs
- Tastefully furnished living room with flat-screen TV and comfortable sofas