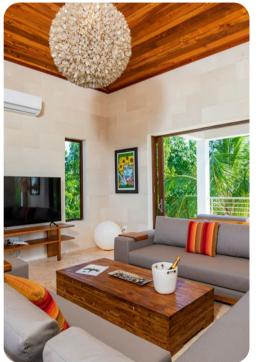

## Living area

- Open-plan living area
- Fully equipped kitchen
- Breakfast bar with seating
- Dining table and chairs
- Tastefully furnished living room with flat-screen TV and comfortable sofas