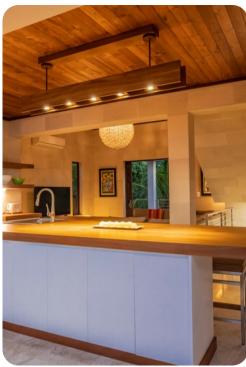

## Living area

- Open-plan living area
- Fully equipped kitchen
- Breakfast bar with seating
- Dining table and chairs
- Tastefully furnished living room with flat-screen TV and comfortable sofas