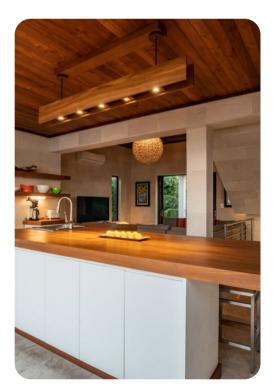

## Living area

- Open-plan living area
- Fully equipped kitchen
- Breakfast bar with seating
- Dining table and chairs
- Tastefully furnished living room with flat-screen TV and comfortable sofas