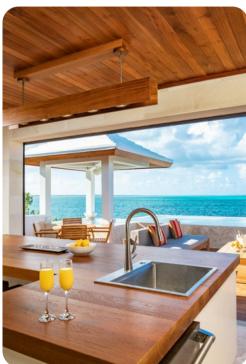

## Living area

- Open-plan living area
- Fully equipped kitchen
- Breakfast bar with seating
- Dining table and chairs
- Tastefully furnished living room with flat-screen TV and comfortable sofas

#### Outside area

- Private pool (pool heat additional)
- Sunloungers
- Roof terrace
- Terrace
- Gazebo
- Alfresco dining area
- Outdoor lounge area
- Poolside lounge area
- BBQ grill

Beach Cake | Page 2 of 8