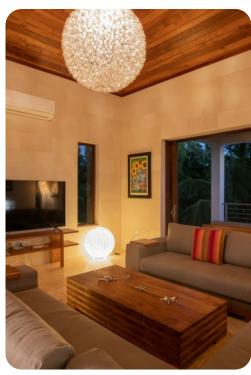

## Living area

- Open-plan living area
- Fully equipped kitchen
- Breakfast bar with seating
- Dining table and chairs
- Tastefully furnished living room with flat-screen TV and comfortable sofas