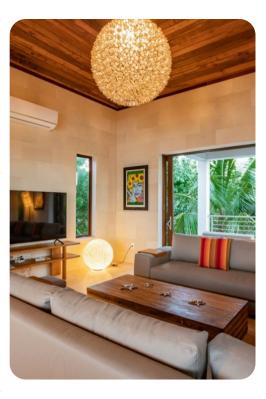

## Living area

- Open-plan living area
- Fully equipped kitchen
- Breakfast bar with seating
- Dining table and chairs
- Tastefully furnished living room with flat-screen TV and comfortable sofas