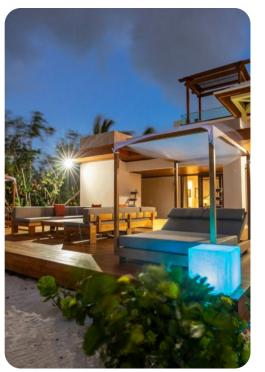

#### Outside area

- Private pool (pool heat additional)
- Sunloungers
- Roof terrace
- Terrace
- Gazebo
- Alfresco dining area
- Outdoor lounge area
- Poolside lounge area
- BBQ grill

Beach Cake | Page 2 of 8