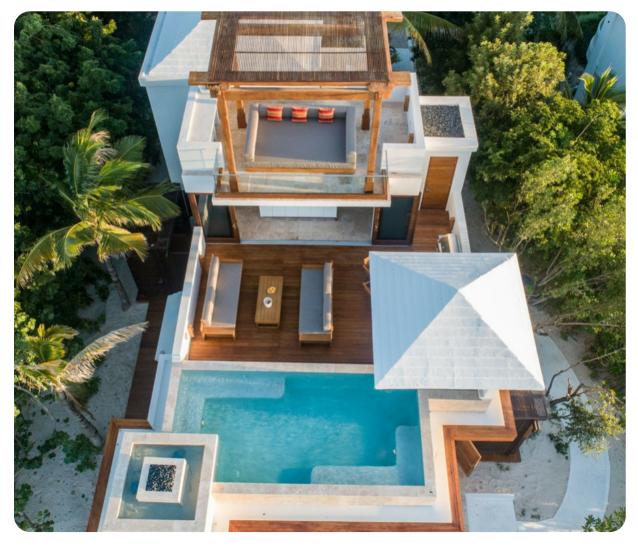

## Key features

- 2 bedrooms
- 2.5 bathrooms
- Sleeps 4
- Private pool
- Roof terrace
- Daily housekeeping
- Direct beach access
- Beachfront

#### Outside area

- Private pool (pool heat additional)
- Sunloungers
- Roof terrace
- Terrace
- Gazebo
- Alfresco dining area
- Outdoor lounge area
- Poolside lounge area
- BBQ grill

Beach Cake | Page 2 of 8