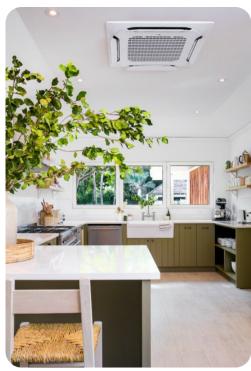

# Living area

- Open-plan living area
- Fully equipped kitchen
- Breakfast bar with seating
- Dining table and chairs
- Tastefully furnished living room with flat-screen TV and comfortable sofas

Banyan House | Page 2 of 7