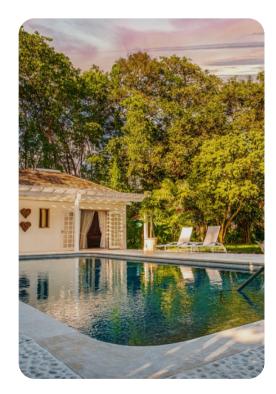

# Outside area

- Private pool
- Beach shower
- Veranda
- Sunloungers
- Terrace
- Gazebo
- Outdoor kitchen
- Alfresco dining area
- Outdoor lounge area
- Landscaped gardens
- Fire pit
- BBQ grill