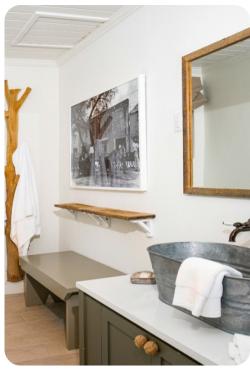

#### Bedrooms

- Bedroom 1 King-size bed; en-suite bathroom includes double vanity and walk-in shower
- Bedroom 2 Queen-size bed; en-suite bathroom includes single vanity and walk-in shower
- Bedroom 3 Queen-size bed; en-suite bathroom includes single vanity and walk-in shower
- Bedroom 4 Queen-size bed; en-suite bathroom includes single vanity and walk-in shower
- Bedroom 5 Queen-size bed; en-suite bathroom includes single vanity and walk-in shower