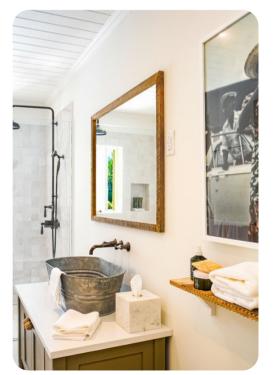

#### Bedrooms

- Bedroom 1 King-size bed; en-suite bathroom includes double vanity and walk-in shower
- Bedroom 2 Queen-size bed; en-suite bathroom includes single vanity and walk-in shower
- Bedroom 3 Queen-size bed; en-suite bathroom includes single vanity and walk-in shower
- Bedroom 4 Queen-size bed; en-suite bathroom includes single vanity and walk-in shower
- Bedroom 5 Queen-size bed; en-suite bathroom includes single vanity and walk-in shower