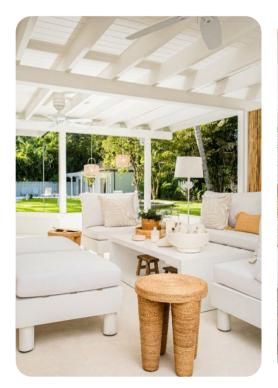

# Outside area

- Private pool
- Beach shower
- Veranda
- Sunloungers
- Terrace
- Gazebo
- Outdoor kitchen
- Alfresco dining area
- Outdoor lounge area
- Landscaped gardens
- Fire pit
- BBQ grill