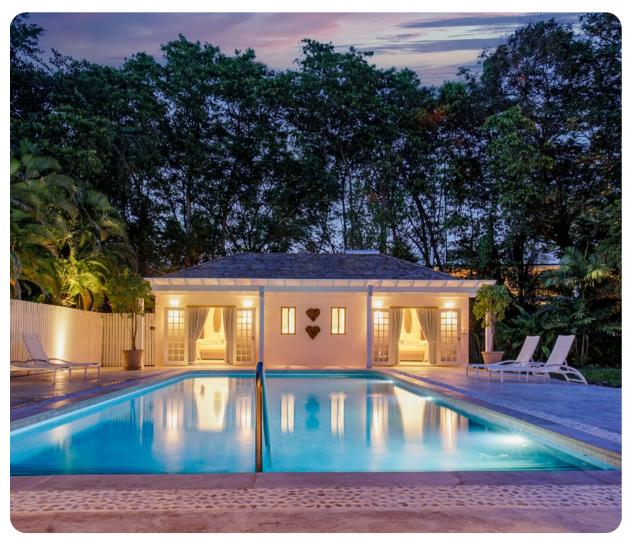

# Banyan House

<u>№</u> 5 <del>%</del> 5.5 <del>%</del> 10

# Key features

- 5 bedrooms
- 5.5 bathrooms
- Sleeps 10
- Private pool
- Fully staffed
- Garden views
- Close to beach

# Outside area

- Private pool
- Beach shower
- Veranda
- Sunloungers
- Terrace
- Gazebo
- Outdoor kitchen
- Alfresco dining area
- Outdoor lounge area
- Landscaped gardens
- Fire pit
- BBQ grill