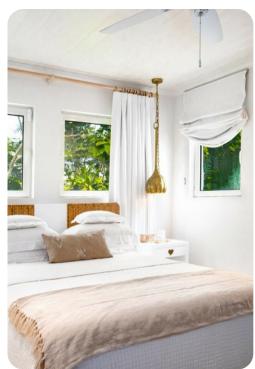

#### Bedrooms

- Bedroom 1 King-size bed; en-suite bathroom includes double vanity and walk-in shower
- Bedroom 2 Queen-size bed; en-suite bathroom includes single vanity and walk-in shower
- Bedroom 3 Queen-size bed; en-suite bathroom includes single vanity and walk-in shower
- Bedroom 4 Queen-size bed; en-suite bathroom includes single vanity and walk-in shower
- Bedroom 5 Queen-size bed; en-suite bathroom includes single vanity and walk-in shower