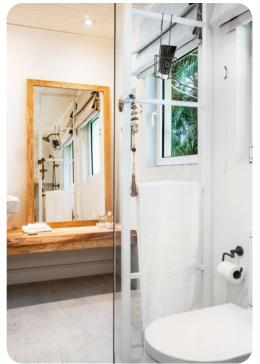

#### Bedrooms

- Bedroom 1 King-size bed; en-suite bathroom includes double vanity and walk-in shower
- Bedroom 2 Queen-size bed; en-suite bathroom includes single vanity and walk-in shower
- Bedroom 3 Queen-size bed; en-suite bathroom includes single vanity and walk-in shower
- Bedroom 4 Queen-size bed; en-suite bathroom includes single vanity and walk-in shower
- Bedroom 5 Queen-size bed; en-suite bathroom includes single vanity and walk-in shower