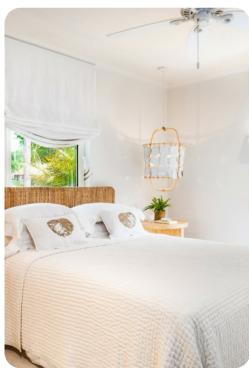

#### Bedrooms

- Bedroom 1 King-size bed; en-suite bathroom includes double vanity and walk-in shower
- Bedroom 2 Queen-size bed; en-suite bathroom includes single vanity and walk-in shower
- Bedroom 3 Queen-size bed; en-suite bathroom includes single vanity and walk-in shower
- Bedroom 4 Queen-size bed; en-suite bathroom includes single vanity and walk-in shower
- Bedroom 5 Queen-size bed; en-suite bathroom includes single vanity and walk-in shower