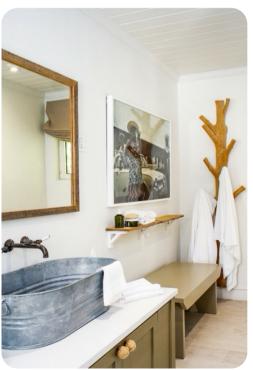

#### Bedrooms

- Bedroom 1 King-size bed; en-suite bathroom includes double vanity and walk-in shower
- Bedroom 2 Queen-size bed; en-suite bathroom includes single vanity and walk-in shower
- Bedroom 3 Queen-size bed; en-suite bathroom includes single vanity and walk-in shower
- Bedroom 4 Queen-size bed; en-suite bathroom includes single vanity and walk-in shower
- Bedroom 5 Queen-size bed; en-suite bathroom includes single vanity and walk-in shower