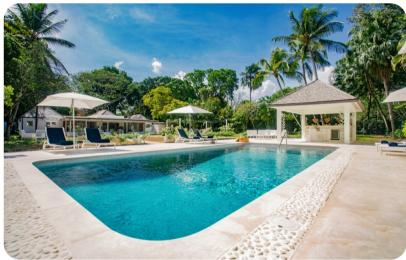

# Outside area

- Private pool
- Beach shower
- Veranda
- Sunloungers
- Terrace
- Gazebo
- Outdoor kitchen
- Alfresco dining area
- Outdoor lounge area
- Landscaped gardens
- Fire pit
- BBQ grill