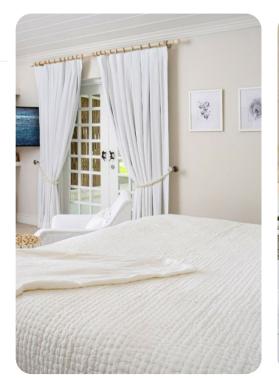

#### Bedrooms

- Bedroom 1 King-size bed; en-suite bathroom includes double vanity and walk-in shower
- Bedroom 2 Queen-size bed; en-suite bathroom includes single vanity and walk-in shower
- Bedroom 3 Queen-size bed; en-suite bathroom includes single vanity and walk-in shower
- Bedroom 4 Queen-size bed; en-suite bathroom includes single vanity and walk-in shower
- Bedroom 5 Queen-size bed; en-suite bathroom includes single vanity and walk-in shower