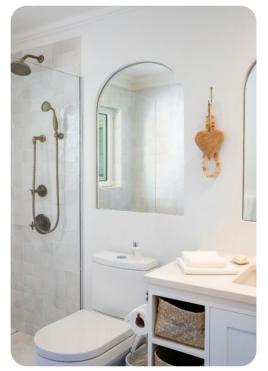

#### Bedrooms

- Bedroom 1 King-size bed; en-suite bathroom includes double vanity and walk-in shower
- Bedroom 2 Queen-size bed; en-suite bathroom includes single vanity and walk-in shower
- Bedroom 3 Queen-size bed; en-suite bathroom includes single vanity and walk-in shower
- Bedroom 4 Queen-size bed; en-suite bathroom includes single vanity and walk-in shower
- Bedroom 5 Queen-size bed; en-suite bathroom includes single vanity and walk-in shower