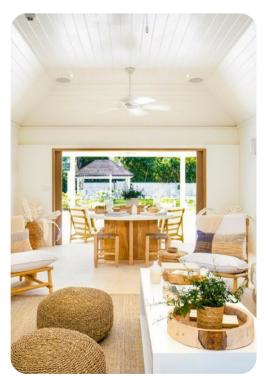

# Living area

- Open-plan living area
- Fully equipped kitchen
- Breakfast bar with seating
- Dining table and chairs
- Tastefully furnished living room with flat-screen TV and comfortable sofas

Banyan House | Page 2 of 7