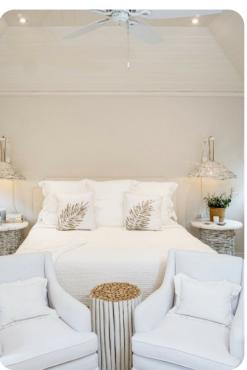

#### Bedrooms

- Bedroom 1 King-size bed; en-suite bathroom includes double vanity and walk-in shower
- Bedroom 2 Queen-size bed; en-suite bathroom includes single vanity and walk-in shower
- Bedroom 3 Queen-size bed; en-suite bathroom includes single vanity and walk-in shower
- Bedroom 4 Queen-size bed; en-suite bathroom includes single vanity and walk-in shower
- Bedroom 5 Queen-size bed; en-suite bathroom includes single vanity and walk-in shower