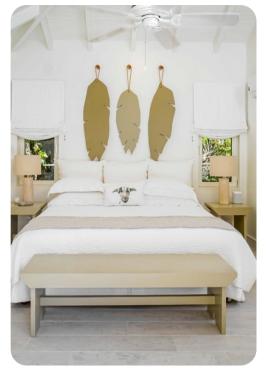

#### Bedrooms

- Bedroom 1 King-size bed; en-suite bathroom includes double vanity and walk-in shower
- Bedroom 2 Queen-size bed; en-suite bathroom includes single vanity and walk-in shower
- Bedroom 3 Queen-size bed; en-suite bathroom includes single vanity and walk-in shower
- Bedroom 4 Queen-size bed; en-suite bathroom includes single vanity and walk-in shower
- Bedroom 5 Queen-size bed; en-suite bathroom includes single vanity and walk-in shower