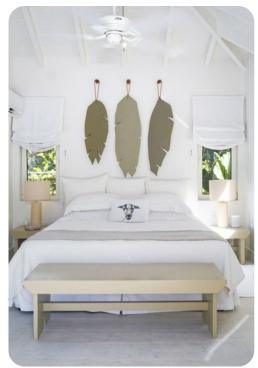

#### Bedrooms

- Bedroom 1 King-size bed; en-suite bathroom includes double vanity and walk-in shower
- Bedroom 2 Queen-size bed; en-suite bathroom includes single vanity and walk-in shower
- Bedroom 3 Queen-size bed; en-suite bathroom includes single vanity and walk-in shower
- Bedroom 4 Queen-size bed; en-suite bathroom includes single vanity and walk-in shower
- Bedroom 5 Queen-size bed; en-suite bathroom includes single vanity and walk-in shower