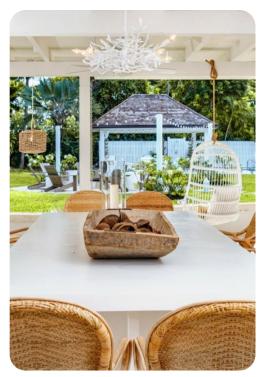

# Outside area

- Private pool
- Beach shower
- Veranda
- Sunloungers
- Terrace
- Gazebo
- Outdoor kitchen
- Alfresco dining area
- Outdoor lounge area
- Landscaped gardens
- Fire pit
- BBQ grill