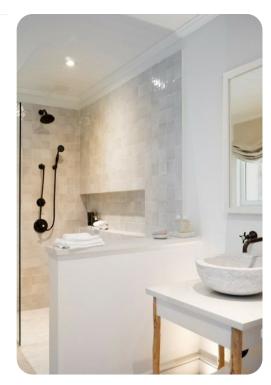

#### Bedrooms

- Bedroom 1 King-size bed; en-suite bathroom includes double vanity and walk-in shower
- Bedroom 2 Queen-size bed; en-suite bathroom includes single vanity and walk-in shower
- Bedroom 3 Queen-size bed; en-suite bathroom includes single vanity and walk-in shower
- Bedroom 4 Queen-size bed; en-suite bathroom includes single vanity and walk-in shower
- Bedroom 5 Queen-size bed; en-suite bathroom includes single vanity and walk-in shower