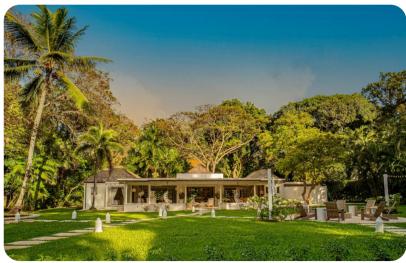

# Outside area

- Private pool
- Beach shower
- Veranda
- Sunloungers
- Terrace
- Gazebo
- Outdoor kitchen
- Alfresco dining area
- Outdoor lounge area
- Landscaped gardens
- Fire pit
- BBQ grill