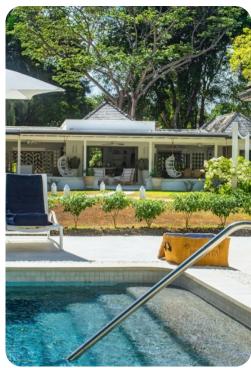

# Outside area

- Private pool
- Beach shower
- Veranda
- Sunloungers
- Terrace
- Gazebo
- Outdoor kitchen
- Alfresco dining area
- Outdoor lounge area
- Landscaped gardens
- Fire pit
- BBQ grill