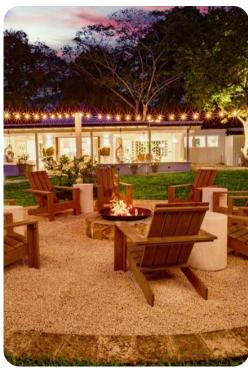

# Outside area

- Private pool
- Beach shower
- Veranda
- Sunloungers
- Terrace
- Gazebo
- Outdoor kitchen
- Alfresco dining area
- Outdoor lounge area
- Landscaped gardens
- Fire pit
- BBQ grill