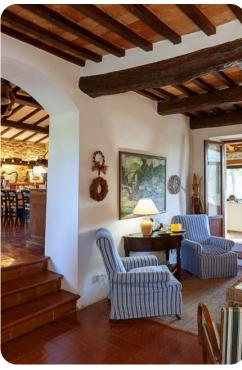

# Living area

- Open-plan living area
- Fully equipped kitchen
- Breakfast bar with seating
- Dining table and chairs
- Tastefully furnished living room with flat-screen TV and comfortable sofas
- Additional living room with sofas