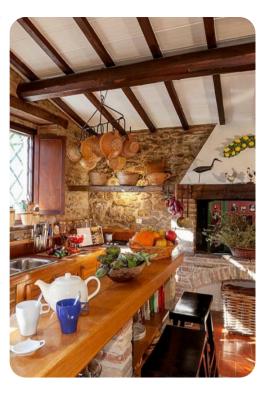

# Living area

- Open-plan living area
- Fully equipped kitchen
- Breakfast bar with seating
- Dining table and chairs
- Tastefully furnished living room with flat-screen TV and comfortable sofas
- Additional living room with sofas