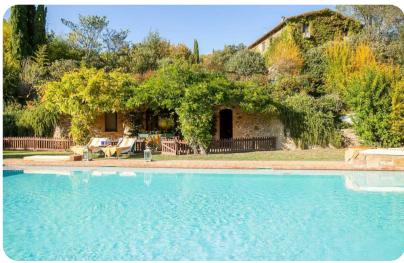

## Outside area

- Private pool
- Veranda
- Sunloungers
- Terrace
- Barbecue
- Alfresco dining area
- Outdoor lounge area
- Poolside lounge area
- Landscaped gardens
- Table tennis
- Bocce court