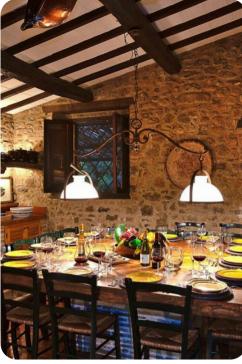

# Living area

- Open-plan living area
- Fully equipped kitchen
- Breakfast bar with seating
- Dining table and chairs
- Tastefully furnished living room with flat-screen TV and comfortable sofas
- Additional living room with sofas