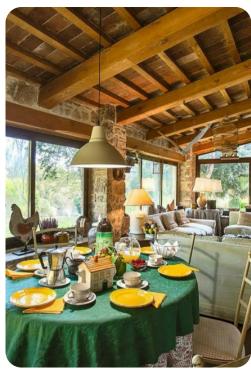

# Living area

- Open-plan living area
- Fully equipped kitchen
- Breakfast bar with seating
- Dining table and chairs
- Tastefully furnished living room with flat-screen TV and comfortable sofas
- Additional living room with sofas