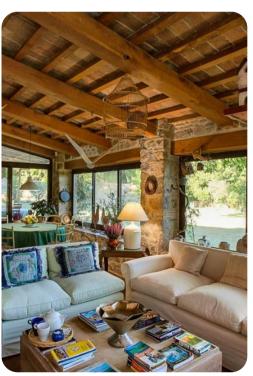

# Living area

- Open-plan living area
- Fully equipped kitchen
- Breakfast bar with seating
- Dining table and chairs
- Tastefully furnished living room with flat-screen TV and comfortable sofas
- Additional living room with sofas