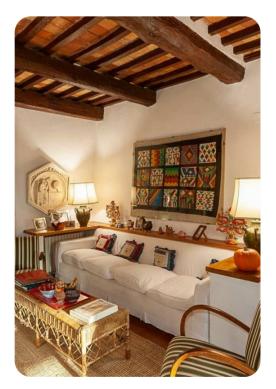

# Living area

- Open-plan living area
- Fully equipped kitchen
- Breakfast bar with seating
- Dining table and chairs
- Tastefully furnished living room with flat-screen TV and comfortable sofas
- Additional living room with sofas