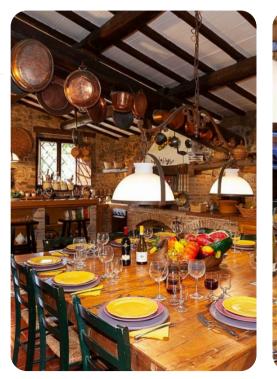

# Living area

- Open-plan living area
- Fully equipped kitchen
- Breakfast bar with seating
- Dining table and chairs
- Tastefully furnished living room with flat-screen TV and comfortable sofas
- Additional living room with sofas