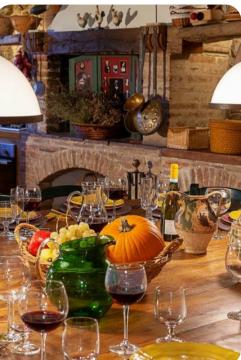

# Living area

- Open-plan living area
- Fully equipped kitchen
- Breakfast bar with seating
- Dining table and chairs
- Tastefully furnished living room with flat-screen TV and comfortable sofas
- Additional living room with sofas