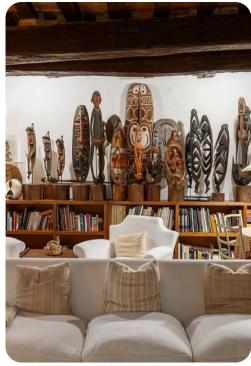

# Living area

- Open-plan living area
- Fully equipped kitchen
- Breakfast bar with seating
- Dining table and chairs
- Tastefully furnished living room with flat-screen TV and comfortable sofas
- Additional living room with sofas