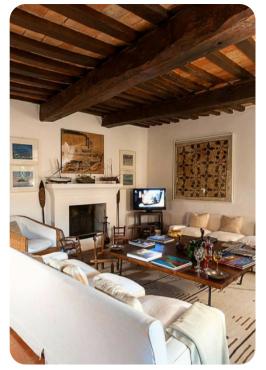

# Living area

- Open-plan living area
- Fully equipped kitchen
- Breakfast bar with seating
- Dining table and chairs
- Tastefully furnished living room with flat-screen TV and comfortable sofas
- Additional living room with sofas