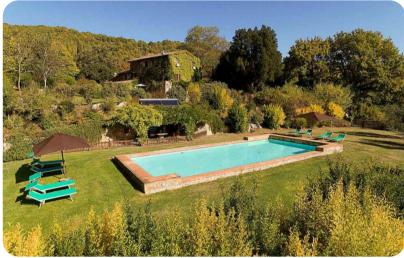

## Outside area

- Private pool
- Veranda
- Sunloungers
- Terrace
- Barbecue
- Alfresco dining area
- Outdoor lounge area
- Poolside lounge area
- Landscaped gardens
- Table tennis
- Bocce court