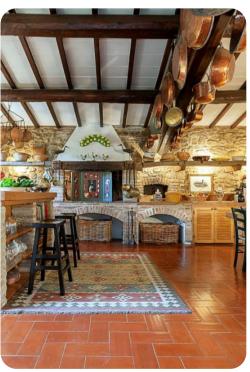

# Living area

- Open-plan living area
- Fully equipped kitchen
- Breakfast bar with seating
- Dining table and chairs
- Tastefully furnished living room with flat-screen TV and comfortable sofas
- Additional living room with sofas