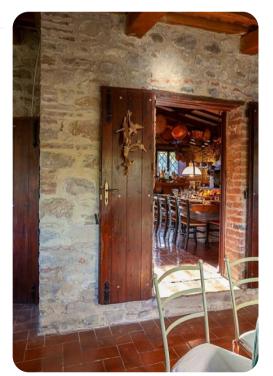

# Living area

- Open-plan living area
- Fully equipped kitchen
- Breakfast bar with seating
- Dining table and chairs
- Tastefully furnished living room with flat-screen TV and comfortable sofas
- Additional living room with sofas