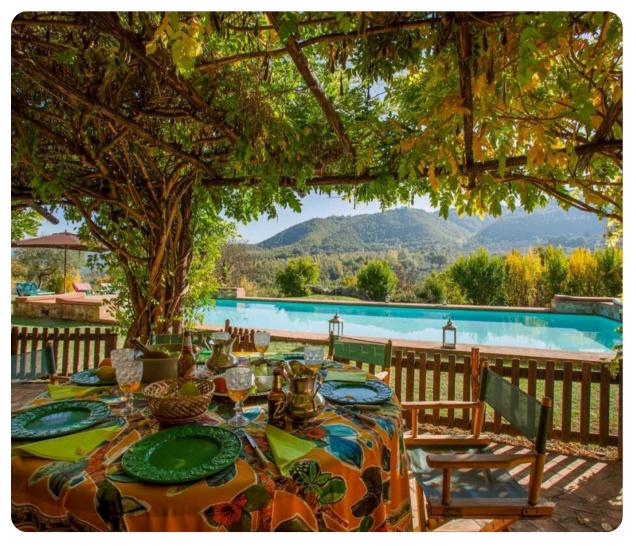

## Outside area

- Private pool
- Veranda
- Sunloungers
- Terrace
- Barbecue
- Alfresco dining area
- Outdoor lounge area
- Poolside lounge area
- Landscaped gardens
- Table tennis
- Bocce court