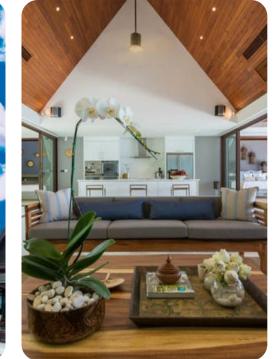

# Living area

- Open-plan living area
- Fully equipped kitchen
- Tastefully furnished living room with large flat-screen TV, DVD player, surround sound system and comfortable sofas
- Surround sound system