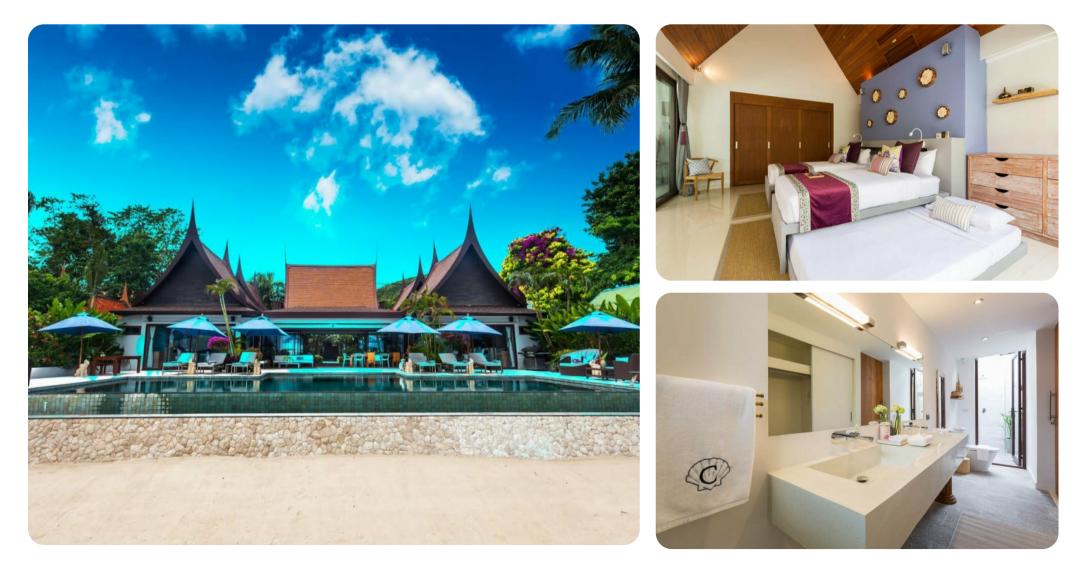

### Key features

- 4 bedrooms
- 4 bathrooms
- Sleeps 8
- Infinity edge pool
- Direct beach access

## Pool area

- Infinity edge pool
- Sunloungers
- Multiple parasols
- Garden sala with ceiling fans
- Covered deck with an alfresco dining and lounge area
- Direct beach access