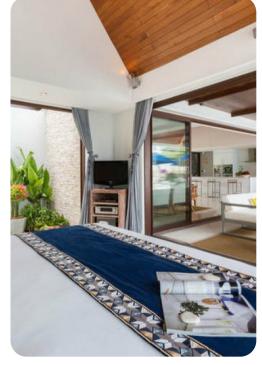

## Bedrooms

- Bedroom 1 King-size bed
- Bedroom 2 2 twin beds
- Bedroom 3 King-size bed
- Bedroom 4 King-size bed

# Living area

- Open-plan living area
- Fully equipped kitchen
- Tastefully furnished living room with large flat-screen TV, DVD player, surround sound system and comfortable sofas
- Surround sound system