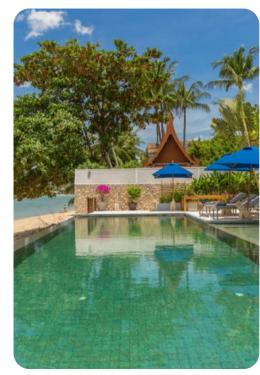

### Key features

- 4 bedrooms
- 4 bathrooms
- Sleeps 8
- Infinity edge pool
- Direct beach access

## Pool area

- Infinity edge pool
- Sunloungers
- Multiple parasols
- Garden sala with ceiling fans
- Covered deck with an alfresco dining and lounge area
- Direct beach access