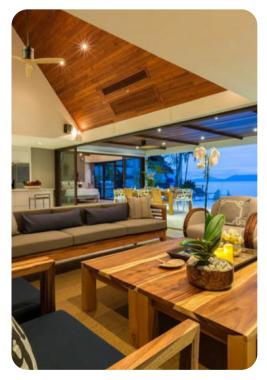

# Living area

- Open-plan living area
- Fully equipped kitchen
- Tastefully furnished living room with large flat-screen TV, DVD player, surround sound system and comfortable sofas
- Surround sound system