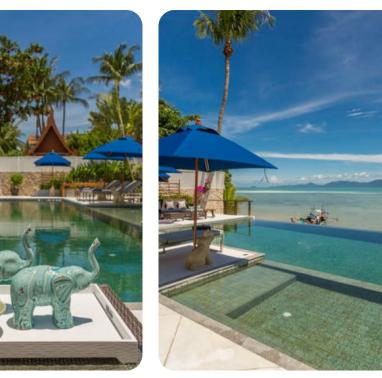

## Pool area

- Infinity edge pool
- Sunloungers
- Multiple parasols
- Garden sala with ceiling fans
- Covered deck with an alfresco dining and lounge area
- Direct beach access