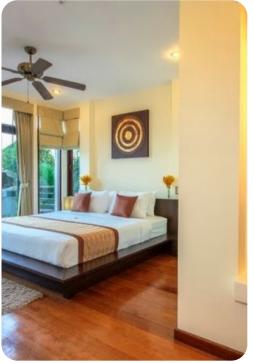

#### **Bedrooms**

- Bedroom 1 King size bed and en-suite bathroom. Stylish furnishings. Air-conditioning and ceiling fan. Personal safe. Doors to pool terrace.
- Bedroom 2 King size bed and en-suite bathroom. Stylish furnishings. Air-conditioning and ceiling fan. Personal safe. Doors to pool terrace
- Bedroom 3 Full size bed and en-suite bathroom. Stylish furnishings. Air-conditioning and ceiling fan. Personal safe.
- Bedroom 4 Full size bed and en-suite bathroom. Stylish furnishings. Air-conditioning and ceiling fan. Personal safe. Dressing room. Doors to lower pool terrace.
- Bedroom 5 Two twin beds and en-suite bathroom. Stylish furnishings. Air-conditioning and ceiling fan. Personal safe. Dressing room. Doors to lower pool terrace.