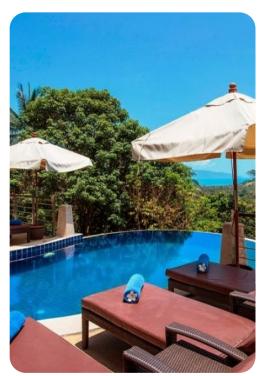

# Pool Area

- Large kidney shaped infinity-edge pool
- Expansive multi-level sun terrace
- Sunken jacuzzi
- Luxury loungers and daybeds
- Alfresco dining area with BBQ facilities
- Exquisite ocean views
- Lush tropical gardens