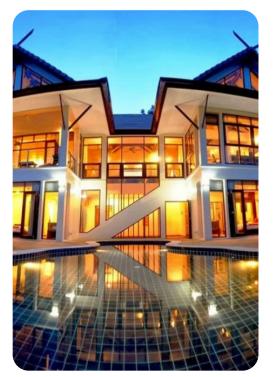

# Bang Por 5030

### **Key Features**

- 5 Bedroom
- 5 Bathroom
- Sleeps 10
- Exclusive hillside community
- Infinity-edge pool

# Pool Area

- Large kidney shaped infinity-edge pool
- Expansive multi-level sun terrace
- Sunken jacuzzi
- Luxury loungers and daybeds
- Alfresco dining area with BBQ facilities
- Exquisite ocean views
- Lush tropical gardens