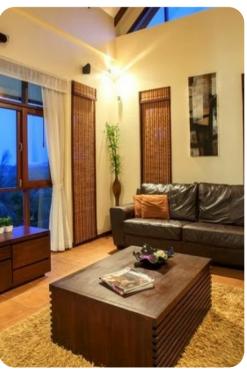

#### Living Areas

- Large open plan living area with vaulted ceilings and panoramic ocean views
- Contemporary kitchen with breakfast bar
- Seaview lounge with comfortable sofas and coffee table
- Stylish ocean facing dining area with seating for 8
- TV room with plasma TV, satellite, DVD player, hi-fi system
- Ceiling fans