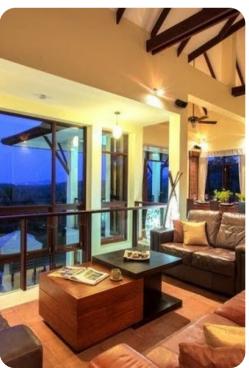

#### Living Areas

- Large open plan living area with vaulted ceilings and panoramic ocean views
- Contemporary kitchen with breakfast bar
- Seaview lounge with comfortable sofas and coffee table
- Stylish ocean facing dining area with seating for 8
- TV room with plasma TV, satellite, DVD player, hi-fi system
- Ceiling fans