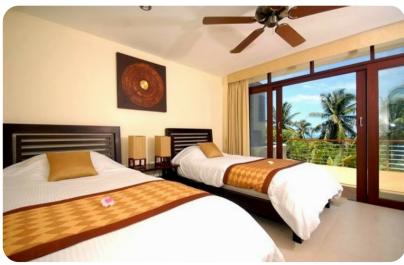

#### **Bedrooms**

- Bedroom 1 King size bed and en-suite bathroom. Stylish furnishings. Air-conditioning and ceiling fan. Personal safe. Doors to pool terrace.
- Bedroom 2 King size bed and en-suite bathroom. Stylish furnishings. Air-conditioning and ceiling fan. Personal safe. Doors to pool terrace
- Bedroom 3 Full size bed and en-suite bathroom. Stylish furnishings. Air-conditioning and ceiling fan. Personal safe.
- Bedroom 4 Full size bed and en-suite bathroom. Stylish furnishings. Air-conditioning and ceiling fan. Personal safe. Dressing room. Doors to lower pool terrace.
- Bedroom 5 Two twin beds and en-suite bathroom. Stylish furnishings. Air-conditioning and ceiling fan. Personal safe. Dressing room. Doors to lower pool terrace.