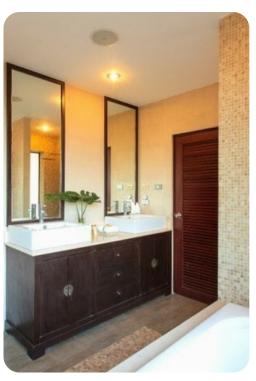

#### **Bedrooms**

- Bedroom 1 King size bed and en-suite bathroom. Stylish furnishings. Air-conditioning and ceiling fan. Personal safe. Doors to pool terrace.
- Bedroom 2 King size bed and en-suite bathroom. Stylish furnishings. Air-conditioning and ceiling fan. Personal safe. Doors to pool terrace
- Bedroom 3 Full size bed and en-suite bathroom. Stylish furnishings. Air-conditioning and ceiling fan. Personal safe.
- Bedroom 4 Full size bed and en-suite bathroom. Stylish furnishings. Air-conditioning and ceiling fan. Personal safe. Dressing room. Doors to lower pool terrace.
- Bedroom 5 Two twin beds and en-suite bathroom. Stylish furnishings. Air-conditioning and ceiling fan. Personal safe. Dressing room. Doors to lower pool terrace.