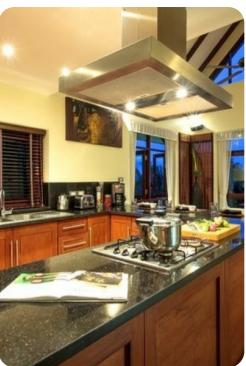

#### Living Areas

- Large open plan living area with vaulted ceilings and panoramic ocean views
- Contemporary kitchen with breakfast bar
- Seaview lounge with comfortable sofas and coffee table
- Stylish ocean facing dining area with seating for 8
- TV room with plasma TV, satellite, DVD player, hi-fi system
- Ceiling fans