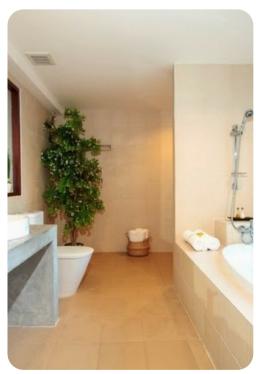

#### **Bedrooms**

- Bedroom 1 King size bed and en-suite bathroom. Stylish furnishings. Air-conditioning and ceiling fan. Personal safe. Doors to pool terrace.
- Bedroom 2 King size bed and en-suite bathroom. Stylish furnishings. Air-conditioning and ceiling fan. Personal safe. Doors to pool terrace
- Bedroom 3 Full size bed and en-suite bathroom. Stylish furnishings. Air-conditioning and ceiling fan. Personal safe.
- Bedroom 4 Full size bed and en-suite bathroom. Stylish furnishings. Air-conditioning and ceiling fan. Personal safe. Dressing room. Doors to lower pool terrace.
- Bedroom 5 Two twin beds and en-suite bathroom. Stylish furnishings. Air-conditioning and ceiling fan. Personal safe. Dressing room. Doors to lower pool terrace.