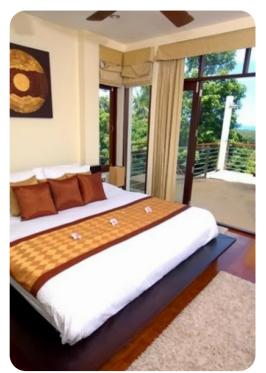

#### **Bedrooms**

- Bedroom 1 King size bed and en-suite bathroom. Stylish furnishings. Air-conditioning and ceiling fan. Personal safe. Doors to pool terrace.
- Bedroom 2 King size bed and en-suite bathroom. Stylish furnishings. Air-conditioning and ceiling fan. Personal safe. Doors to pool terrace
- Bedroom 3 Full size bed and en-suite bathroom. Stylish furnishings. Air-conditioning and ceiling fan. Personal safe.
- Bedroom 4 Full size bed and en-suite bathroom. Stylish furnishings. Air-conditioning and ceiling fan. Personal safe. Dressing room. Doors to lower pool terrace.
- Bedroom 5 Two twin beds and en-suite bathroom. Stylish furnishings. Air-conditioning and ceiling fan. Personal safe. Dressing room. Doors to lower pool terrace.