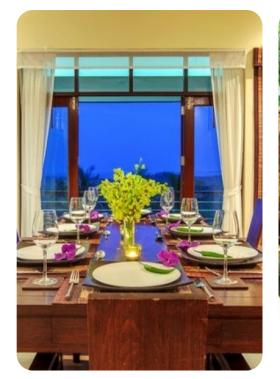

#### Living Areas

- Large open plan living area with vaulted ceilings and panoramic ocean views
- Contemporary kitchen with breakfast bar
- Seaview lounge with comfortable sofas and coffee table
- Stylish ocean facing dining area with seating for 8
- TV room with plasma TV, satellite, DVD player, hi-fi system
- Ceiling fans