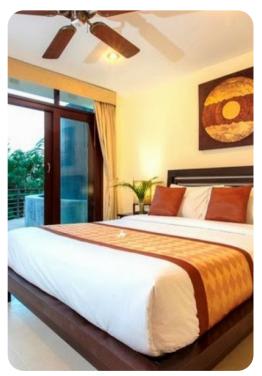

#### **Bedrooms**

- Bedroom 1 King size bed and en-suite bathroom. Stylish furnishings. Air-conditioning and ceiling fan. Personal safe. Doors to pool terrace.
- Bedroom 2 King size bed and en-suite bathroom. Stylish furnishings. Air-conditioning and ceiling fan. Personal safe. Doors to pool terrace
- Bedroom 3 Full size bed and en-suite bathroom. Stylish furnishings. Air-conditioning and ceiling fan. Personal safe.
- Bedroom 4 Full size bed and en-suite bathroom. Stylish furnishings. Air-conditioning and ceiling fan. Personal safe. Dressing room. Doors to lower pool terrace.
- Bedroom 5 Two twin beds and en-suite bathroom. Stylish furnishings. Air-conditioning and ceiling fan. Personal safe. Dressing room. Doors to lower pool terrace.