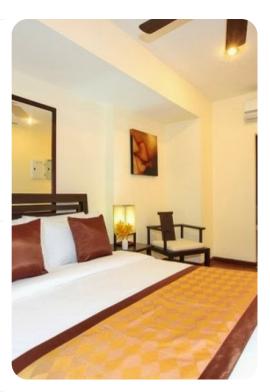

#### **Bedrooms**

- Bedroom 1 King size bed and en-suite bathroom. Stylish furnishings. Air-conditioning and ceiling fan. Personal safe. Doors to pool terrace.
- Bedroom 2 King size bed and en-suite bathroom. Stylish furnishings. Air-conditioning and ceiling fan. Personal safe. Doors to pool terrace
- Bedroom 3 Full size bed and en-suite bathroom. Stylish furnishings. Air-conditioning and ceiling fan. Personal safe.
- Bedroom 4 Full size bed and en-suite bathroom. Stylish furnishings. Air-conditioning and ceiling fan. Personal safe. Dressing room. Doors to lower pool terrace.
- Bedroom 5 Two twin beds and en-suite bathroom. Stylish furnishings. Air-conditioning and ceiling fan. Personal safe. Dressing room. Doors to lower pool terrace.