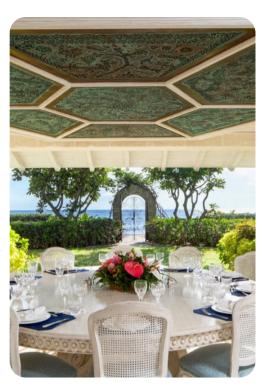

#### Living area

- Open-plan living area
- Fully equipped kitchen
- Breakfast bar with seating
- Dining table and chairs
- Tastefully furnished living room with comfortable sofas

Bachelor Hall - 5-bed | Page 2 of 8

# Outside area

- Private pool
- Veranda
- Sunloungers
- Terrace
- Barbecue
- Alfresco dining area
- Outdoor lounge area
- Poolside lounge area
- Landscaped gardens
- BBQ grill
- Beach shower
- Beach chairs