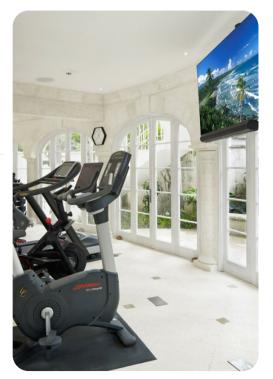

#### Home entertainment

- Smart TVs in living area and all bedrooms
- Media room
- Home office
- Writing desk
- Home gym
- Steam room
- Spa
- Wet bar
- Teppanyaki bar
- Watersports by request