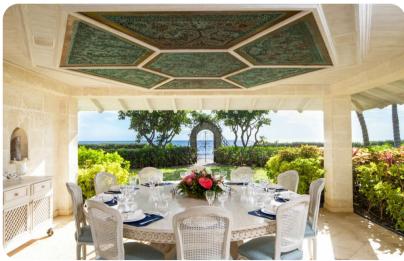

#### Living area

- Open-plan living area
- Fully equipped kitchen
- Breakfast bar with seating
- Dining table and chairs
- Tastefully furnished living room with comfortable sofas

Bachelor Hall - 5-bed | Page 2 of 8

# Outside area

- Private pool
- Veranda
- Sunloungers
- Terrace
- Barbecue
- Alfresco dining area
- Outdoor lounge area
- Poolside lounge area
- Landscaped gardens
- BBQ grill
- Beach shower
- Beach chairs