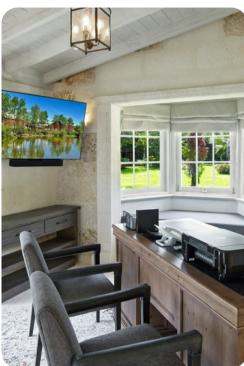

#### Home entertainment

- Smart TVs in living area and all bedrooms
- Media room
- Home office
- Writing desk
- Home gym
- Steam room
- Spa
- Wet bar
- Teppanyaki bar
- Watersports by request