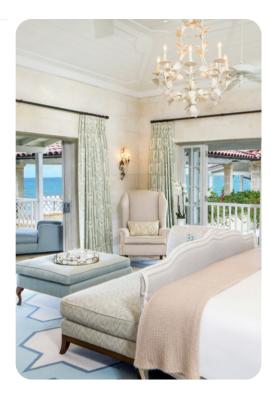

#### Bedrooms

- Bedroom 1 King-size bed; en-suite bathroom includes double vanity, bathtub and walk-in shower. Private elevator
- Bedroom 2 King-size bed; en-suite bathroom includes double vanity and walk-in shower
- Bedroom 3 King-size bed; en-suite bathroom includes double vanity, bathtub and walk-in shower
- Bedroom 4 King-size bed; en-suite bathroom includes single vanity, bathtub and walk-in shower.
- Bedroom 5 King-size bed (convertible to 2 twins); en-suite bathroom includes single vanity, bathtub, bidet and walk-in shower