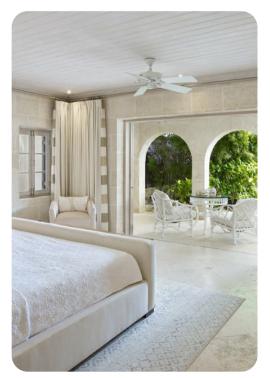

#### Bedrooms

- Bedroom 1 King-size bed; en-suite bathroom includes double vanity, bathtub and walk-in shower. Private elevator
- Bedroom 2 King-size bed; en-suite bathroom includes double vanity and walk-in shower
- Bedroom 3 King-size bed; en-suite bathroom includes double vanity, bathtub and walk-in shower
- Bedroom 4 King-size bed; en-suite bathroom includes single vanity, bathtub and walk-in shower.
- Bedroom 5 King-size bed (convertible to 2 twins); en-suite bathroom includes single vanity, bathtub, bidet and walk-in shower