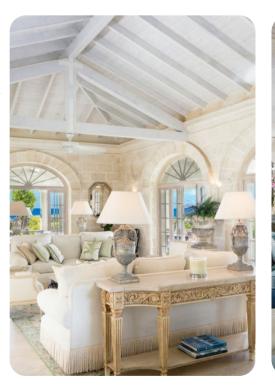

#### Living area

- Open-plan living area
- Fully equipped kitchen
- Breakfast bar with seating
- Dining table and chairs
- Tastefully furnished living room with comfortable sofas

Bachelor Hall - 5-bed | Page 2 of 8