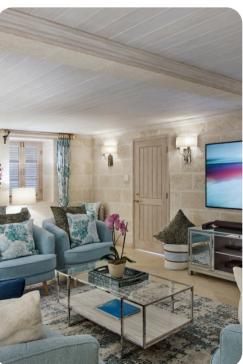

#### Bedrooms

- Bedroom 1 King-size bed; en-suite bathroom includes double vanity, bathtub and walk-in shower. Private elevator
- Bedroom 2 King-size bed; en-suite bathroom includes double vanity and walk-in shower
- Bedroom 3 King-size bed; en-suite bathroom includes double vanity, bathtub and walk-in shower
- Bedroom 4 King-size bed; en-suite bathroom includes single vanity, bathtub and walk-in shower.
- Bedroom 5 King-size bed (convertible to 2 twins); en-suite bathroom includes single vanity, bathtub, bidet and walk-in shower