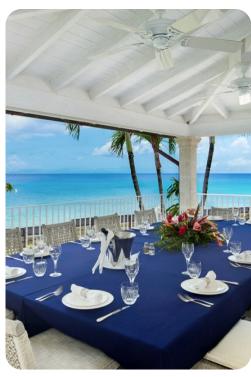

# Outside area

- Private pool
- Veranda
- Sunloungers
- Terrace
- Barbecue
- Alfresco dining area
- Outdoor lounge area
- Poolside lounge area
- Landscaped gardens
- BBQ grill
- Beach shower
- Beach chairs