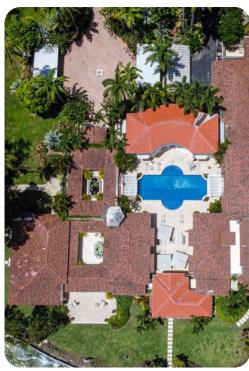

# Bachelor Hall - 5-bed

# Key features

- 5 bedrooms
- 5 bathrooms
- Sleeps 10
- Private pool
- Media room
- Gym
- Office
- Spa
- Fully staffed
- Direct beach access
- Beachfront

# Outside area

- Private pool
- Veranda
- Sunloungers
- Terrace
- Barbecue
- Alfresco dining area
- Outdoor lounge area
- Poolside lounge area
- Landscaped gardens
- BBQ grill
- Beach shower
- Beach chairs