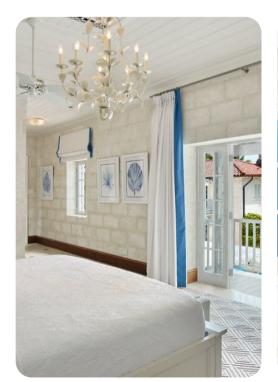

#### Bedrooms

- Bedroom 1 King-size bed; en-suite bathroom includes double vanity, bathtub and walk-in shower. Private elevator
- Bedroom 2 King-size bed; en-suite bathroom includes double vanity and walk-in shower
- Bedroom 3 King-size bed; en-suite bathroom includes double vanity, bathtub and walk-in shower
- Bedroom 4 King-size bed; en-suite bathroom includes single vanity, bathtub and walk-in shower.
- Bedroom 5 King-size bed (convertible to 2 twins); en-suite bathroom includes single vanity, bathtub, bidet and walk-in shower