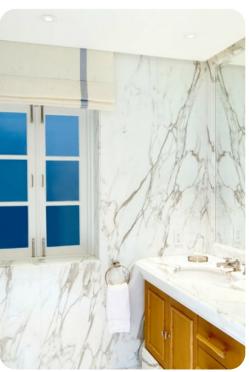

#### Bedrooms

- Bedroom 1 King-size bed; en-suite bathroom includes double vanity, bathtub and walk-in shower. Private elevator
- Bedroom 2 King-size bed; en-suite bathroom includes double vanity and walk-in shower
- Bedroom 3 King-size bed; en-suite bathroom includes double vanity, bathtub and walk-in shower
- Bedroom 4 King-size bed; en-suite bathroom includes single vanity, bathtub and walk-in shower.
- Bedroom 5 King-size bed (convertible to 2 twins); en-suite bathroom includes single vanity, bathtub, bidet and walk-in shower