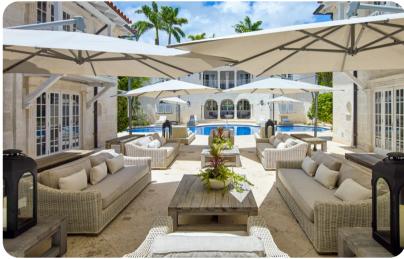

#### Living area

- Open-plan living area
- Fully equipped kitchen
- Breakfast bar with seating
- Dining table and chairs
- Tastefully furnished living room with comfortable sofas

Bachelor Hall - 5-bed | Page 2 of 8

# Outside area

- Private pool
- Veranda
- Sunloungers
- Terrace
- Barbecue
- Alfresco dining area
- Outdoor lounge area
- Poolside lounge area
- Landscaped gardens
- BBQ grill
- Beach shower
- Beach chairs