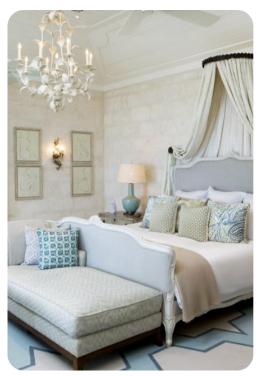

#### Bedrooms

- Bedroom 1 King-size bed; en-suite bathroom includes double vanity, bathtub and walk-in shower. Private elevator
- Bedroom 2 King-size bed; en-suite bathroom includes double vanity and walk-in shower
- Bedroom 3 King-size bed; en-suite bathroom includes double vanity, bathtub and walk-in shower
- Bedroom 4 King-size bed; en-suite bathroom includes single vanity, bathtub and walk-in shower.
- Bedroom 5 King-size bed (convertible to 2 twins); en-suite bathroom includes single vanity, bathtub, bidet and walk-in shower