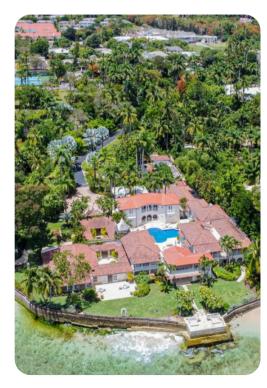

# Bachelor Hall - 5-bed

# Key features

- 5 bedrooms
- 5 bathrooms
- Sleeps 10
- Private pool
- Media room
- Gym
- Office
- Spa
- Fully staffed
- Direct beach access
- Beachfront

# Outside area

- Private pool
- Veranda
- Sunloungers
- Terrace
- Barbecue
- Alfresco dining area
- Outdoor lounge area
- Poolside lounge area
- Landscaped gardens
- BBQ grill
- Beach shower
- Beach chairs