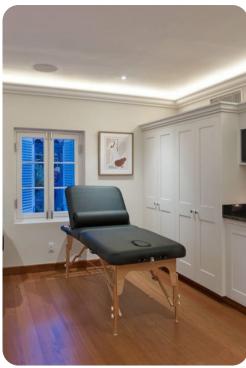

#### Home entertainment

- Smart TVs in living area and all bedrooms
- Media room
- Home office
- Writing desk
- Home gym
- Steam room
- Spa
- Wet bar
- Teppanyaki bar
- Watersports by request