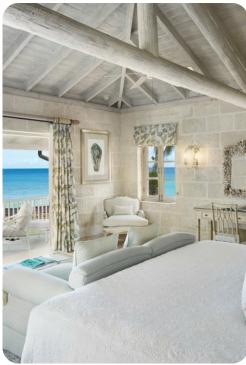

#### Bedrooms

- Bedroom 1 King-size bed; en-suite bathroom includes double vanity, bathtub and walk-in shower. Private elevator
- Bedroom 2 King-size bed; en-suite bathroom includes double vanity and walk-in shower
- Bedroom 3 King-size bed; en-suite bathroom includes double vanity, bathtub and walk-in shower
- Bedroom 4 King-size bed; en-suite bathroom includes single vanity, bathtub and walk-in shower.
- Bedroom 5 King-size bed (convertible to 2 twins); en-suite bathroom includes single vanity, bathtub, bidet and walk-in shower