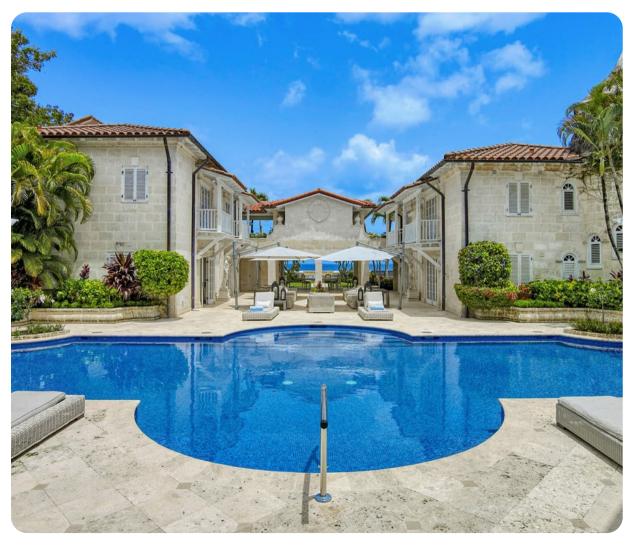

# Outside area

- Private pool
- Veranda
- Sunloungers
- Terrace
- Barbecue
- Alfresco dining area
- Outdoor lounge area
- Poolside lounge area
- Landscaped gardens
- BBQ grill
- Beach shower
- Beach chairs