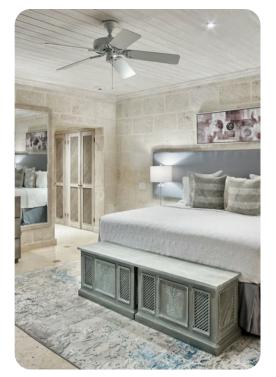

#### Bedrooms

- Bedroom 1 King-size bed; en-suite bathroom includes double vanity, bathtub and walk-in shower. Private elevator
- Bedroom 2 King-size bed; en-suite bathroom includes double vanity and walk-in shower
- Bedroom 3 King-size bed; en-suite bathroom includes double vanity, bathtub and walk-in shower
- Bedroom 4 King-size bed; en-suite bathroom includes single vanity, bathtub and walk-in shower.
- Bedroom 5 King-size bed (convertible to 2 twins); en-suite bathroom includes single vanity, bathtub, bidet and walk-in shower