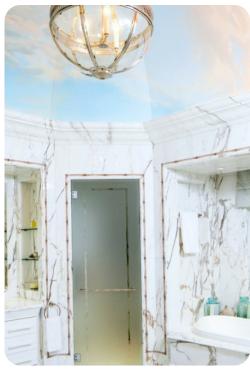

#### Bedrooms

- Bedroom 1 King-size bed; en-suite bathroom includes double vanity, bathtub and walk-in shower. Private elevator
- Bedroom 2 King-size bed; en-suite bathroom includes double vanity and walk-in shower
- Bedroom 3 King-size bed; en-suite bathroom includes double vanity, bathtub and walk-in shower
- Bedroom 4 King-size bed; en-suite bathroom includes single vanity, bathtub and walk-in shower.
- Bedroom 5 King-size bed (convertible to 2 twins); en-suite bathroom includes single vanity, bathtub, bidet and walk-in shower