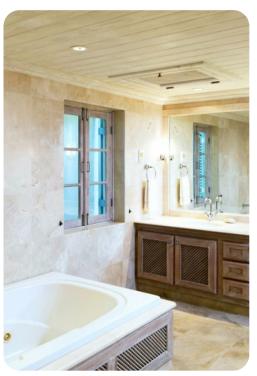

#### Bedrooms

- Bedroom 1 King-size bed; en-suite bathroom includes double vanity, bathtub and walk-in shower. Private elevator
- Bedroom 2 King-size bed; en-suite bathroom includes double vanity and walk-in shower
- Bedroom 3 King-size bed; en-suite bathroom includes double vanity, bathtub and walk-in shower
- Bedroom 4 King-size bed; en-suite bathroom includes single vanity, bathtub and walk-in shower.
- Bedroom 5 King-size bed (convertible to 2 twins); en-suite bathroom includes single vanity, bathtub, bidet and walk-in shower