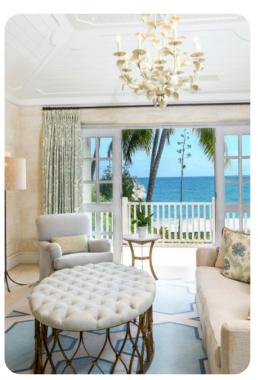

#### Living area

- Open-plan living area
- Fully equipped kitchen
- Breakfast bar with seating
- Dining table and chairs
- Tastefully furnished living room with comfortable sofas

Bachelor Hall - 5-bed | Page 2 of 8

# Outside area

- Private pool
- Veranda
- Sunloungers
- Terrace
- Barbecue
- Alfresco dining area
- Outdoor lounge area
- Poolside lounge area
- Landscaped gardens
- BBQ grill
- Beach shower
- Beach chairs