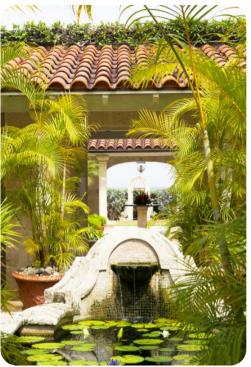

# Outside area

- Private pool
- Veranda
- Sunloungers
- Terrace
- Barbecue
- Alfresco dining area
- Outdoor lounge area
- Poolside lounge area
- Landscaped gardens
- BBQ grill
- Beach shower
- Beach chairs