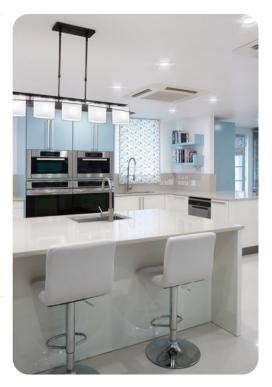

#### Living area

- Open-plan living area
- Fully equipped kitchen
- Breakfast bar with seating
- Dining table and chairs
- Tastefully furnished living room with comfortable sofas

Bachelor Hall - 5-bed | Page 2 of 8