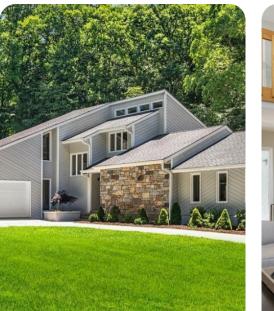

# Asheville Asheville 5

📼 5 🕒 4 🖧 14

This 5-bedroom home can accommodate 14 guests and has a fully equipped kitchen, two beautiful and wide living spaces, a stunning dining area, and a grill to enjoy a family BBQ. There are tons of amazing hiking trails nearby including Pisgah National Forest. Only 15 minutes to Biltmore Estate!

## Outside

- Large Seasonal Pool with Diving Board
- Fenced Pool Deck
- 7-Person Hot Tub (pre-heated for your arrival & open year-round!)
- Dining Table with 6 chairs
- Pool Seating and Floats
- Gas BBQ Grill
- Fire Pit with 8 chairs (wood + lighter available)
- Basketball Hoop
- Creek & Trail
- Large Yard with Trees