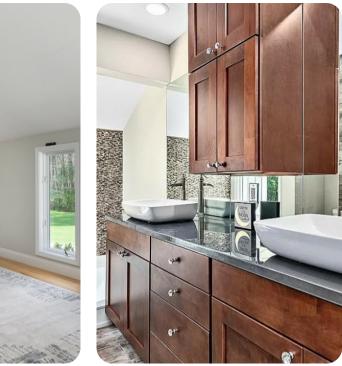

## Upper floor

- 1 King Bedroom with en-suite bathroom (shower and sunken jet tub)
- Private balcony
- Dedicated workspace (overlooks living room)

#### Main floor

- 2 King Bedrooms (1 has en-suite bathroom with shower and tub)
- 1 Double Queen bedroom (2 beds)
- 1 Queen Bedroom
- Loft (no bed) overlooks the single queen & non-primary King bedroom
- 2 shared bathrooms with shower