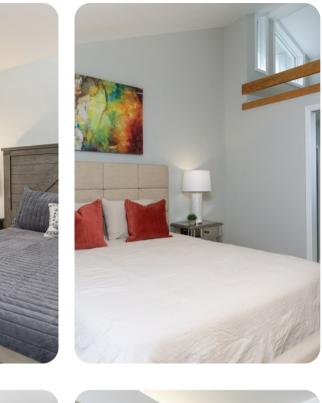

#### Bedrooms

## Upper floor

- 1 King Bedroom with en-suite bathroom (shower and sunken jet tub)
- Private balcony
- Dedicated workspace (overlooks living room)

#### Main floor

- 2 King Bedrooms (1 has en-suite bathroom with shower and tub)
- 1 Double Queen bedroom (2 beds)
- 1 Queen Bedroom
- Loft (no bed) overlooks the single queen & non-primary King bedroom
- 2 shared bathrooms with shower