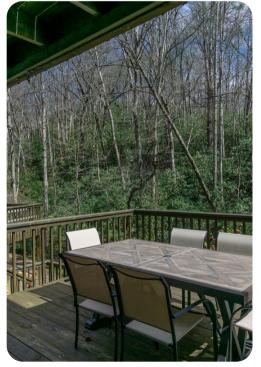

## Outside

- Large Seasonal Pool with Diving Board
- Fenced Pool Deck
- 7-Person Hot Tub (pre-heated for your arrival & open year-round!)
- Dining Table with 6 chairs
- Pool Seating and Floats
- Gas BBQ Grill
- Fire Pit with 8 chairs (wood + lighter available)
- Basketball Hoop
- Creek & Trail
- Large Yard with Trees