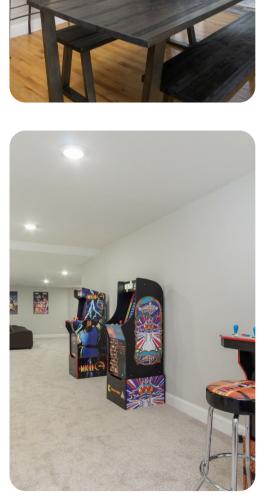

#### Basement

- Game room includes 3 arcade machines (Pacman, Mortal Kombat || and NBA Jam) Pool table, upright checkerboard and cornhole
- Movie theater is connected to the game room and features massaging recliners, 65-inch Roku HDTV and gas fireplace
- Wet bar consists of a small sink and mini fridge
- Laundry room with washer, dryer, iron and ironing board