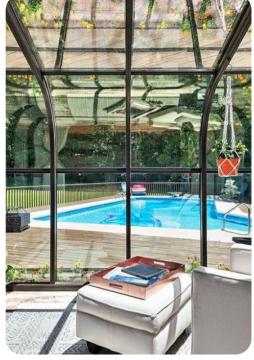

## Outside

- Large Seasonal Pool with Diving Board
- Fenced Pool Deck
- 7-Person Hot Tub (pre-heated for your arrival & open year-round!)
- Dining Table with 6 chairs
- Pool Seating and Floats
- Gas BBQ Grill
- Fire Pit with 8 chairs (wood + lighter available)
- Basketball Hoop
- Creek & Trail
- Large Yard with Trees