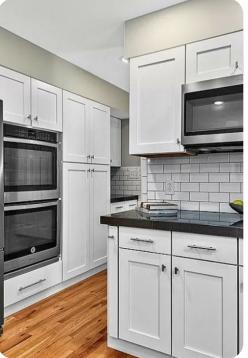

#### Kitchen

- 2-in-1 Keurig/Drip coffee maker! Starter grounds, K cups & sugar
- Large refrigerator, double wall oven, cooktop, microwave & dishwasher
- Blender, toaster, tea kettle & electric hand mixer
- Utensils, pots, pans & baking sheet
- Glasses, wine glasses, mugs, plates, bowls & silverware