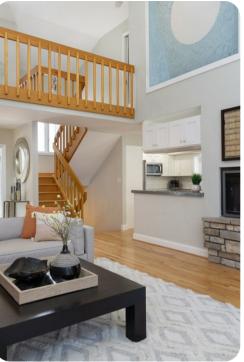

## Living room

- Lounge on plush seating while you stream your favorite shows on a 65†Roku HDTV
- Log in to your accounts to use Netflix, HBO Max, Prime, Hulu, Disney+
- Access a plethora of satellite channels
- Indulge in the ambiance of a peninsula gas fireplace