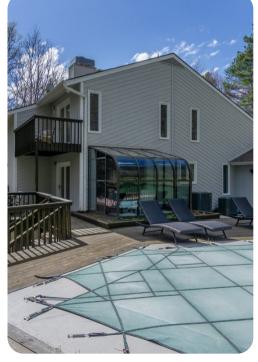

## Outside

- Large Seasonal Pool with Diving Board
- Fenced Pool Deck
- 7-Person Hot Tub (pre-heated for your arrival & open year-round!)
- Dining Table with 6 chairs
- Pool Seating and Floats
- Gas BBQ Grill
- Fire Pit with 8 chairs (wood + lighter available)
- Basketball Hoop
- Creek & Trail
- Large Yard with Trees