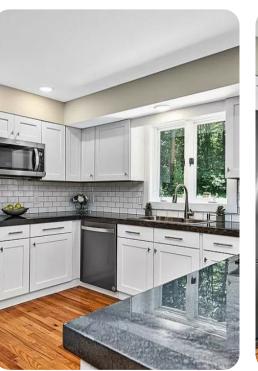

#### Kitchen

- 2-in-1 Keurig/Drip coffee maker! Starter grounds, K cups & sugar
- Large refrigerator, double wall oven, cooktop, microwave & dishwasher
- Blender, toaster, tea kettle & electric hand mixer
- Utensils, pots, pans & baking sheet
- Glasses, wine glasses, mugs, plates, bowls & silverware