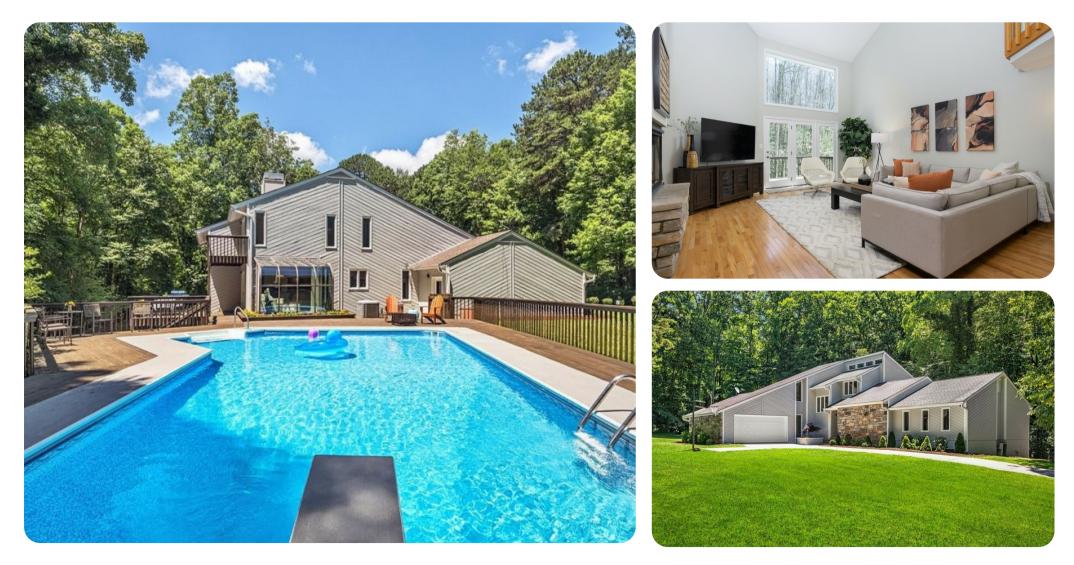

# Asheville Asheville 5

📼 5 🕒 4 🖧 14

This 5-bedroom home can accommodate 14 guests and has a fully equipped kitchen, two beautiful and wide living spaces, a stunning dining area, and a grill to enjoy a family BBQ. There are tons of amazing hiking trails nearby including Pisgah National Forest. Only 15 minutes to Biltmore Estate!

#### Key features

- 5 bedrooms
- 4 bathrooms
- Sleeps 14
- Private pool
- Hot tub
- Game room
- Home theater

## Outside

- Large Seasonal Pool with Diving Board
- Fenced Pool Deck
- 7-Person Hot Tub (pre-heated for your arrival & open year-round!)
- Dining Table with 6 chairs
- Pool Seating and Floats
- Gas BBQ Grill
- Fire Pit with 8 chairs (wood + lighter available)
- Basketball Hoop
- Creek & Trail
- Large Yard with Trees