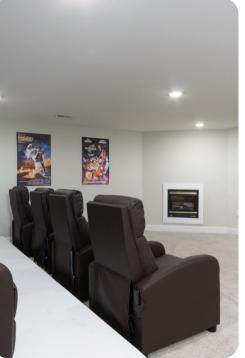

#### Basement

- Game room includes 3 arcade machines (Pacman, Mortal Kombat || and NBA Jam) Pool table, upright checkerboard and cornhole
- Movie theater is connected to the game room and features massaging recliners, 65-inch Roku HDTV and gas fireplace
- Wet bar consists of a small sink and mini fridge
- Laundry room with washer, dryer, iron and ironing board