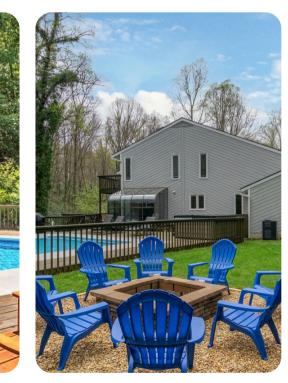

## Outside

- Large Seasonal Pool with Diving Board
- Fenced Pool Deck
- 7-Person Hot Tub (pre-heated for your arrival & open year-round!)
- Dining Table with 6 chairs
- Pool Seating and Floats
- Gas BBQ Grill
- Fire Pit with 8 chairs (wood + lighter available)
- Basketball Hoop
- Creek & Trail
- Large Yard with Trees