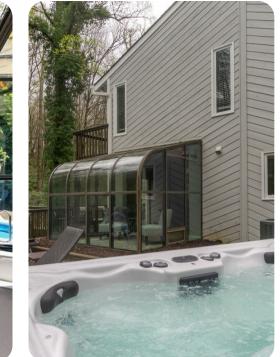

## Outside

- Large Seasonal Pool with Diving Board
- Fenced Pool Deck
- 7-Person Hot Tub (pre-heated for your arrival & open year-round!)
- Dining Table with 6 chairs
- Pool Seating and Floats
- Gas BBQ Grill
- Fire Pit with 8 chairs (wood + lighter available)
- Basketball Hoop
- Creek & Trail
- Large Yard with Trees