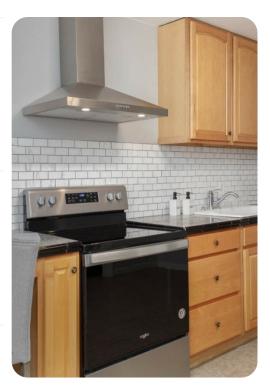

## Kitchen

- 2-in-1 Keurig/Drip coffee maker! Starter grounds, K-cups & sugar.
- Refrigerator, double wall oven, cooktop, microwave & dishwasher
- Blender, toaster & tea kettle
- Utensils, pots, pans & baking sheet
- Glasses, wine glasses, mugs, plates, bowls & silverware