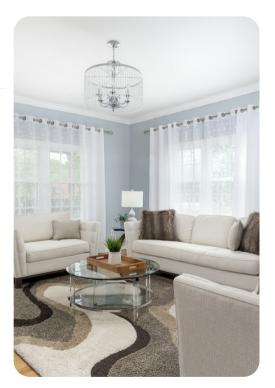

# Living room

- Open-plan living area
- Log in to your accounts to use Netflix, HBO Max, Prime, Hulu, Disney+
- Access a plethora of satellite channels
- Turn on the gas fireplace to create a cozy ambiance