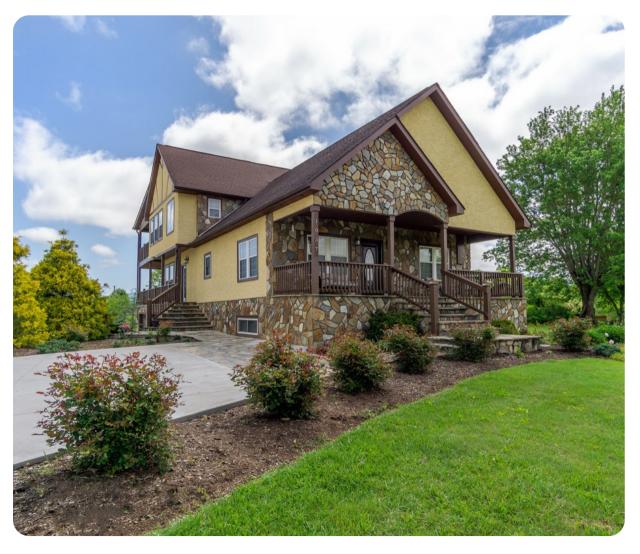

Asheville

# Asheville 3

<u>№</u> 7 <del>%</del> 4 00 18

# Key features

- 7 bedrooms
- 4 bathrooms
- Sleeps 18
- Hot tub
- BBQ