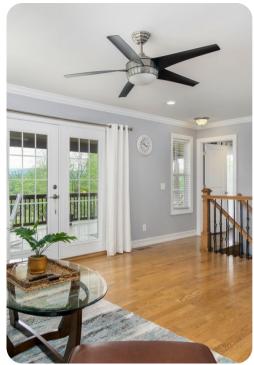

# Living room

- Open-plan living area
- Log in to your accounts to use Netflix, HBO Max, Prime, Hulu, Disney+
- Access a plethora of satellite channels
- Turn on the gas fireplace to create a cozy ambiance