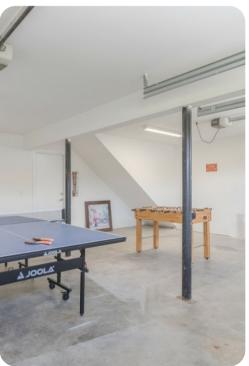

## Lower level

- Games room includes arcade machine, pool table, table-tennis and upright checkerboard. Access to outdoors
- Additional living room with 55-inch Roku HDTV and gas fireplace
- Laundry room with washer, dryer, iron and ironing board