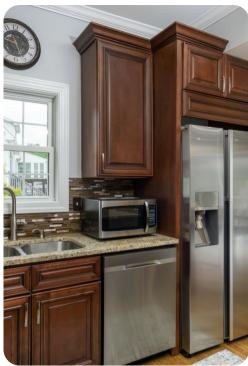

## Kitchen

- 2-in-1 Keurig/Drip coffee maker! Starter grounds, K-cups & sugar.
- Refrigerator, double wall oven, cooktop, microwave & dishwasher
- Blender, toaster & tea kettle
- Utensils, pots, pans & baking sheet
- Glasses, wine glasses, mugs, plates, bowls & silverware