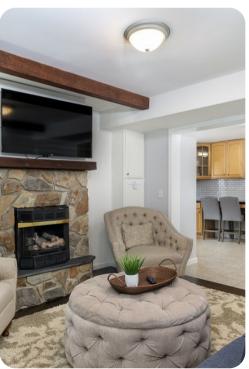

# Living room

- Open-plan living area
- Log in to your accounts to use Netflix, HBO Max, Prime, Hulu, Disney+
- Access a plethora of satellite channels
- Turn on the gas fireplace to create a cozy ambiance

## Lower level

- Games room includes arcade machine, pool table, table-tennis and upright checkerboard. Access to outdoors
- Additional living room with 55-inch Roku HDTV and gas fireplace
- Laundry room with washer, dryer, iron and ironing board