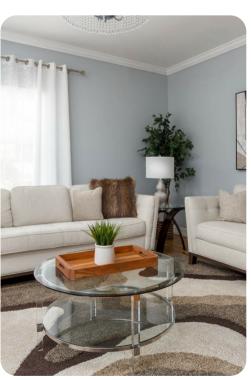

# Living room

- Open-plan living area
- Log in to your accounts to use Netflix, HBO Max, Prime, Hulu, Disney+
- Access a plethora of satellite channels
- Turn on the gas fireplace to create a cozy ambiance