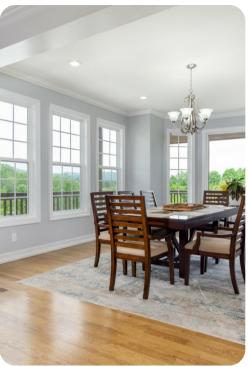

# Living room

- Open-plan living area
- Log in to your accounts to use Netflix, HBO Max, Prime, Hulu, Disney+
- Access a plethora of satellite channels
- Turn on the gas fireplace to create a cozy ambiance