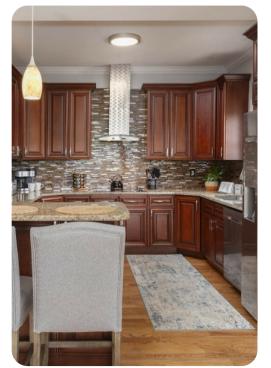

## Kitchen

- 2-in-1 Keurig/Drip coffee maker! Starter grounds, K-cups & sugar.
- Refrigerator, double wall oven, cooktop, microwave & dishwasher
- Blender, toaster & tea kettle
- Utensils, pots, pans & baking sheet
- Glasses, wine glasses, mugs, plates, bowls & silverware

# Living room

- Open-plan living area
- Log in to your accounts to use Netflix, HBO Max, Prime, Hulu, Disney+
- Access a plethora of satellite channels
- Turn on the gas fireplace to create a cozy ambiance