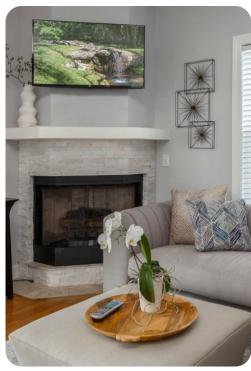

# Living room

- Open-plan living area
- Log in to your accounts to use Netflix, HBO Max, Prime, Hulu, Disney+
- Access a plethora of satellite channels
- Turn on the gas fireplace to create a cozy ambiance