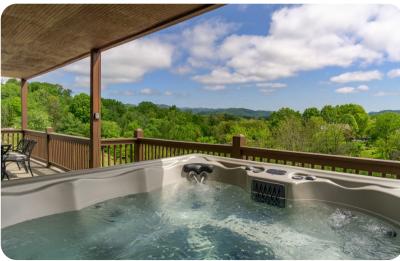

## Outside

- Plentiful Seating on 2 Decks & Front Porch
- 6-Person Hot Tub (pre-heated for your arrival & open year-round!)
- Dining Table w/ 6 chairs
- Gas BBQ Grill
- Fire Pit w/ 6 chairs (wood + lighter available)
- Large Yard