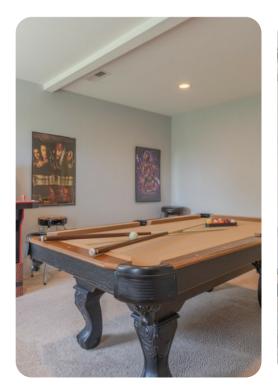

## Lower level

- Games room includes arcade machine, pool table, table-tennis and upright checkerboard. Access to outdoors
- Additional living room with 55-inch Roku HDTV and gas fireplace
- Laundry room with washer, dryer, iron and ironing board