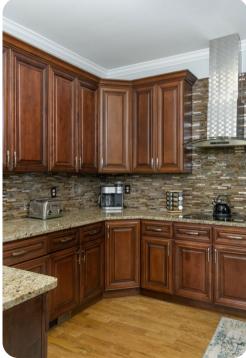

## Kitchen

- 2-in-1 Keurig/Drip coffee maker! Starter grounds, K-cups & sugar.
- Refrigerator, double wall oven, cooktop, microwave & dishwasher
- Blender, toaster & tea kettle
- Utensils, pots, pans & baking sheet
- Glasses, wine glasses, mugs, plates, bowls & silverware