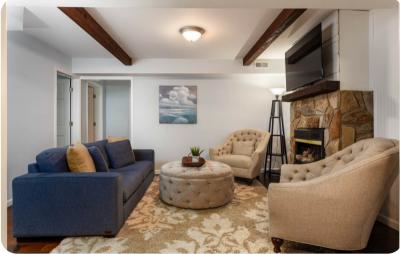

# Living room

- Open-plan living area
- Log in to your accounts to use Netflix, HBO Max, Prime, Hulu, Disney+
- Access a plethora of satellite channels
- Turn on the gas fireplace to create a cozy ambiance

## Lower level

- Games room includes arcade machine, pool table, table-tennis and upright checkerboard. Access to outdoors
- Additional living room with 55-inch Roku HDTV and gas fireplace
- Laundry room with washer, dryer, iron and ironing board