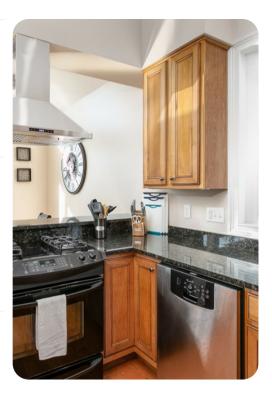

# Living area

- Fully-equipped kitchen
- Breakfast bar with seating
- Dining table and chairs
- Tastefully furnished living room with flat-screen TV and comfortable sofas
- Fireplace
- Pool table