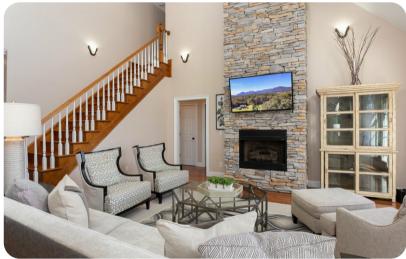

# Living area

- Fully-equipped kitchen
- Breakfast bar with seating
- Dining table and chairs
- Tastefully furnished living room with flat-screen TV and comfortable sofas
- Fireplace
- Pool table