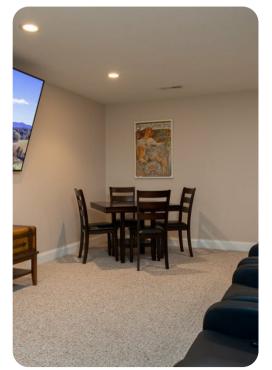

# Living area

- Fully-equipped kitchen
- Breakfast bar with seating
- Dining table and chairs
- Tastefully furnished living room with flat-screen TV and comfortable sofas
- Fireplace
- Pool table