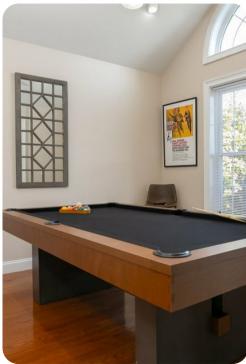

# Living area

- Fully-equipped kitchen
- Breakfast bar with seating
- Dining table and chairs
- Tastefully furnished living room with flat-screen TV and comfortable sofas
- Fireplace
- Pool table

## Home entertainment

- Flat-screen TVs in living area and all bedrooms
- Game room includes basketball game, foosball and table tennis
- Home theater includes large screen and cinema-style seating