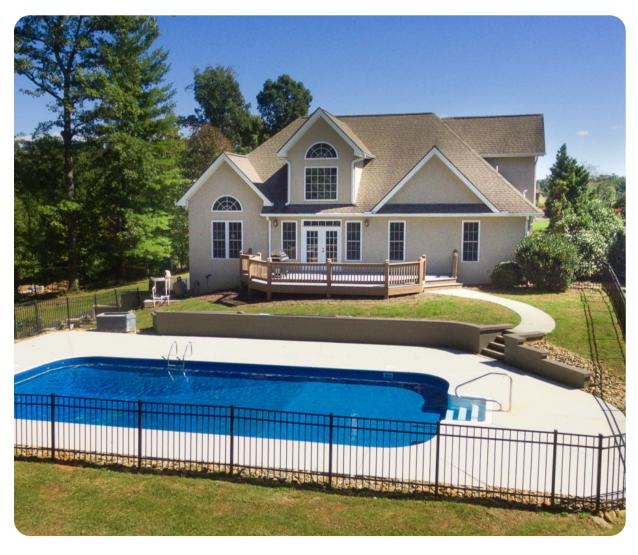

#### Outdoor area

- Private pool
- Hot tub
- Table and chairs
- Landscaped garden
- Fire-pit with seating area

Asheville 12 | Page 2 of 8

# Asheville 12

№ 6 🖰 5 👯 16 🖫 4 sq.ft