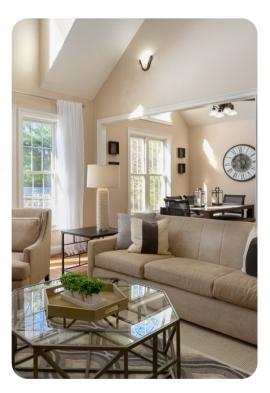

# Living area

- Fully-equipped kitchen
- Breakfast bar with seating
- Dining table and chairs
- Tastefully furnished living room with flat-screen TV and comfortable sofas
- Fireplace
- Pool table