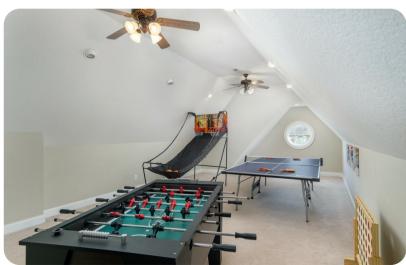

## Home entertainment

- Flat-screen TVs in living area and all bedrooms
- Game room includes basketball game, foosball and table tennis
- Home theater includes large screen and cinema-style seating