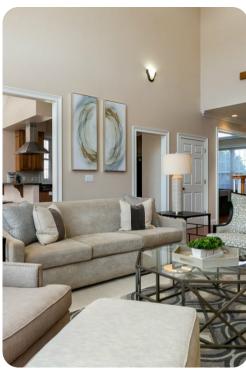

# Living area

- Fully-equipped kitchen
- Breakfast bar with seating
- Dining table and chairs
- Tastefully furnished living room with flat-screen TV and comfortable sofas
- Fireplace
- Pool table