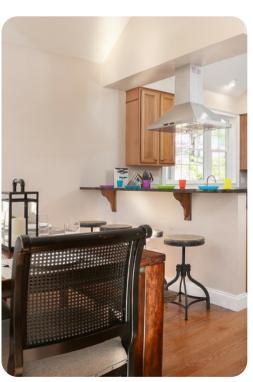

# Living area

- Fully-equipped kitchen
- Breakfast bar with seating
- Dining table and chairs
- Tastefully furnished living room with flat-screen TV and comfortable sofas
- Fireplace
- Pool table