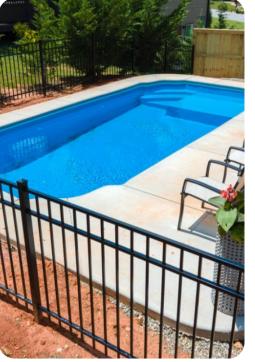

### Outdoor area

- Private pool
- Hot tub (pool heat required)
- Sunloungers
- Fire-pit with seating area
- Balcony
- Landscaped garden
- BBQ