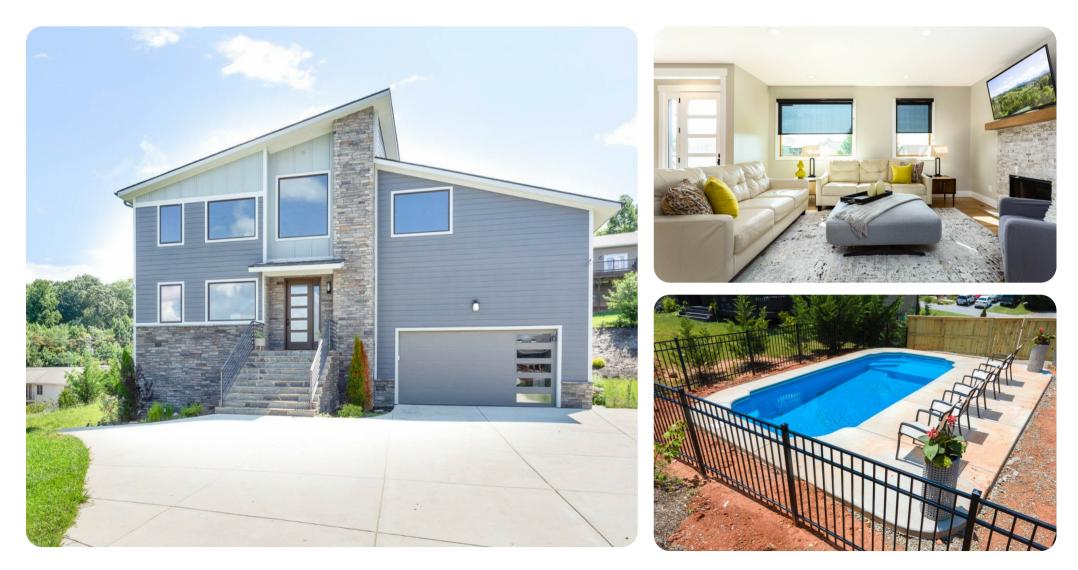

#### Key features

- 6 bedrooms
- 5.5 bathrooms
- Sleeps 15
- Private pool
- Hot tub
- Game room
- Balcony
- BBQ

## Living area

- Fully equipped kitchen
- Breakfast bar with seating
- Dining table and chairs
- Tastefully furnished living room with flat-screen TV and comfortable sofas
- Upstairs loft area with flat-screen TV and sofas
- Pool table and sofa bed

### Outdoor area

- Private pool
- Hot tub (pool heat required)
- Sunloungers
- Fire-pit with seating area
- Balcony
- Landscaped garden
- BBQ