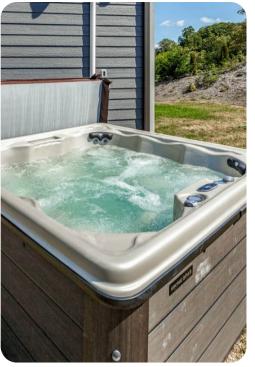

### Outdoor area

- Private pool
- Hot tub (pool heat required)
- Sunloungers
- Fire-pit with seating area
- Balcony
- Landscaped garden
- BBQ