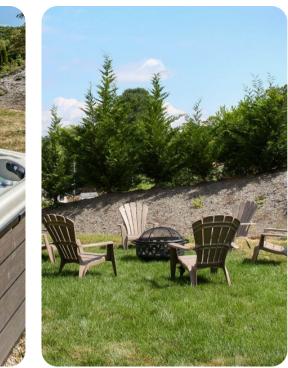

### Outdoor area

- Private pool
- Hot tub (pool heat required)
- Sunloungers
- Fire-pit with seating area
- Balcony
- Landscaped garden
- BBQ