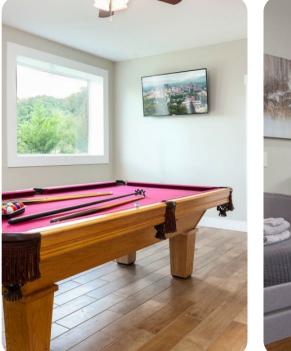

## Living area

- Fully equipped kitchen
- Breakfast bar with seating
- Dining table and chairs
- Tastefully furnished living room with flat-screen TV and comfortable sofas
- Upstairs loft area with flat-screen TV and sofas
- Pool table and sofa bed