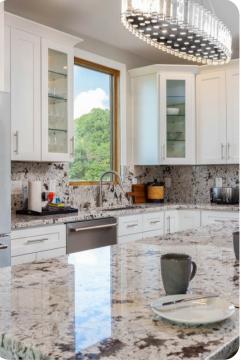

## Living area

- Fully equipped kitchen
- Breakfast bar with seating
- Dining table and chairs
- Tastefully furnished living room with flat-screen TV and comfortable sofas
- Upstairs loft area with flat-screen TV and sofas
- Pool table and sofa bed