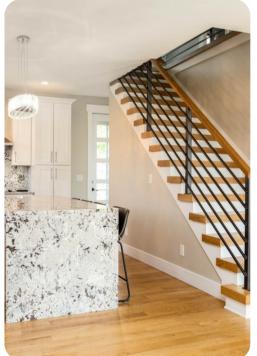

## Living area

- Fully equipped kitchen
- Breakfast bar with seating
- Dining table and chairs
- Tastefully furnished living room with flat-screen TV and comfortable sofas
- Upstairs loft area with flat-screen TV and sofas
- Pool table and sofa bed