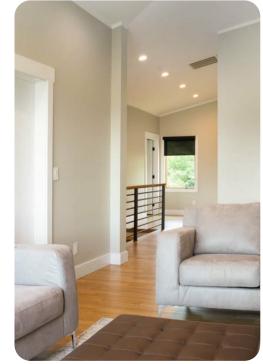

## Living area

- Fully equipped kitchen
- Breakfast bar with seating
- Dining table and chairs
- Tastefully furnished living room with flat-screen TV and comfortable sofas
- Upstairs loft area with flat-screen TV and sofas
- Pool table and sofa bed