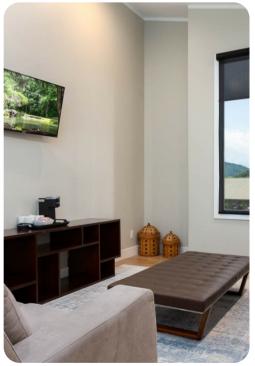

## Living area

- Fully equipped kitchen
- Breakfast bar with seating
- Dining table and chairs
- Tastefully furnished living room with flat-screen TV and comfortable sofas
- Upstairs loft area with flat-screen TV and sofas
- Pool table and sofa bed

## Home entertainment

• Flat-screen TVs in living area and all bedrooms