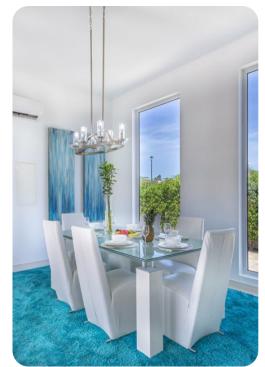

The banquet area showcases a chic glass top dining table with six high backed chairs. Modern  $d\tilde{A}$ <sup>©</sup>cor graces the walls, complimenting the vibrant blue area rug whilst subtlety contrasting the pops of color throughout the room. With a view this striking - who needs to go out for dinner?