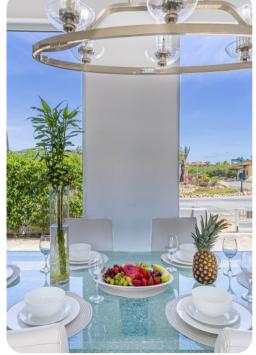

The banquet area showcases a chic glass top dining table with six high backed chairs. Modern  $d\tilde{A}$ <sup>©</sup>cor graces the walls, complimenting the vibrant blue area rug whilst subtlety contrasting the pops of color throughout the room. With a view this striking - who needs to go out for dinner?