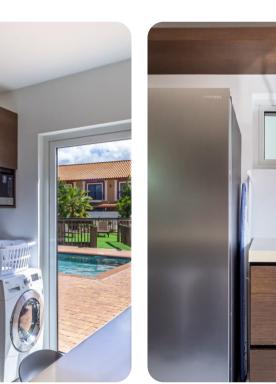

## Outside

After a full day of fun in the sun and white sandy beach, make your way back to your beautifully manicured backyard patio, stocked with lounge chairs, outdoor dining, and a beautiful pool (with a slide!) for you to cool off.