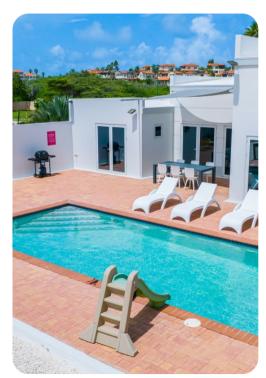

## Outside

After a full day of fun in the sun and white sandy beach, make your way back to your beautifully manicured backyard patio, stocked with lounge chairs, outdoor dining, and a beautiful pool (with a slide!) for you to cool off.