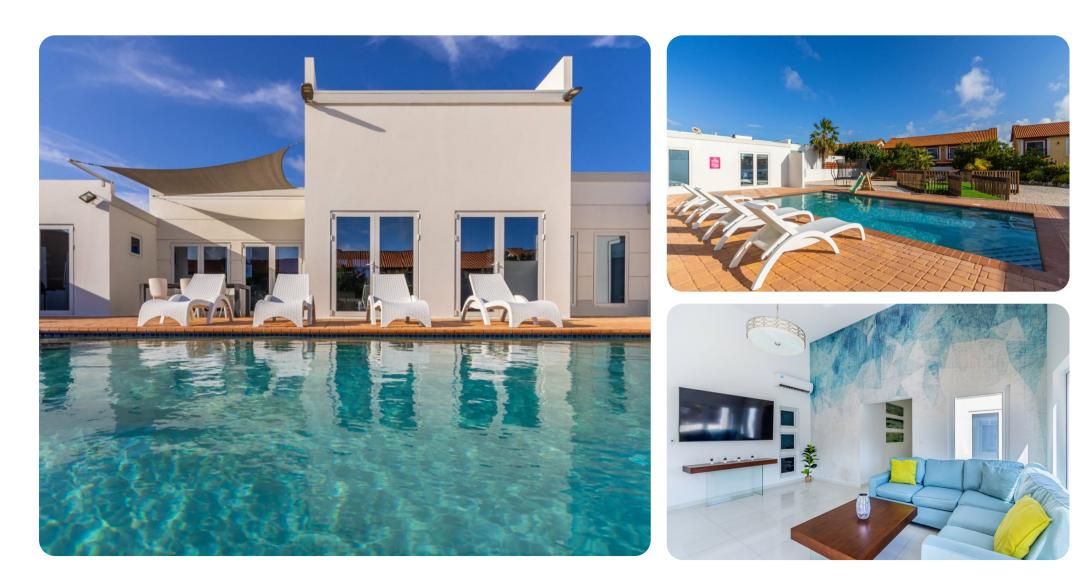

## Outside

After a full day of fun in the sun and white sandy beach, make your way back to your beautifully manicured backyard patio, stocked with lounge chairs, outdoor dining, and a beautiful pool (with a slide!) for you to cool off.

## Inside

A stunning accent wall serves as the perfect backdrop to the living room, showcasing a wall-mounted flatscreen television, double-wide guest seating, and a comfy sectional. In addition, you will uncover convenient shelving and a matching coffee table, perfect for resting that evening nightcap or hosting a friendly game of cards.