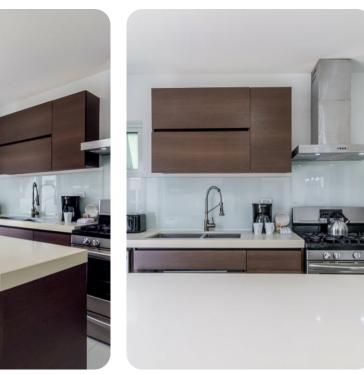

Bring the entire family together by cooking up their favorite dish. The kitchen is contemporary with a midcentury modern edge, presenting dark brown cabinetry with contrasting cream countertops, and a matching kitchen island, displayed with four bucket seat bar stools. Meal prep is an absolute breeze, as you an invited to take advantage of an array of built-in stainless-steel appliances, all included for your convenience.