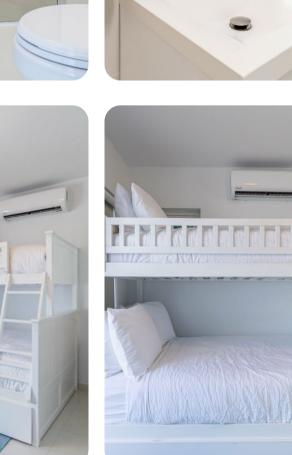

### Bedrooms

- Bedroom 1 King-size bed; en-suite bathroom. Access to private balcony.
- Bedroom 2 King-size bed
- Bedroom 3 Double bed and 2 twin beds