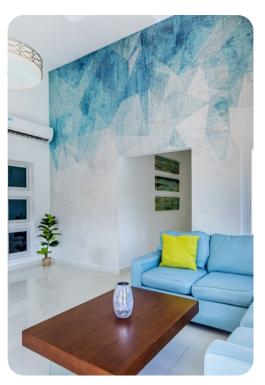

## Inside

A stunning accent wall serves as the perfect backdrop to the living room, showcasing a wall-mounted flatscreen television, double-wide guest seating, and a comfy sectional. In addition, you will uncover convenient shelving and a matching coffee table, perfect for resting that evening nightcap or hosting a friendly game of cards.