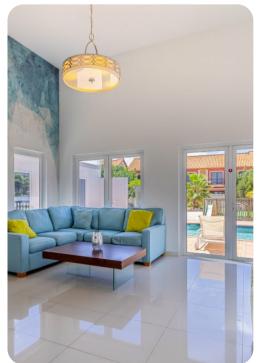

## Inside

A stunning accent wall serves as the perfect backdrop to the living room, showcasing a wall-mounted flatscreen television, double-wide guest seating, and a comfy sectional. In addition, you will uncover convenient shelving and a matching coffee table, perfect for resting that evening nightcap or hosting a friendly game of cards.