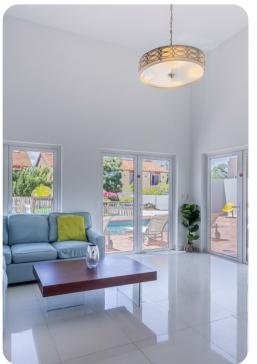

## Inside

A stunning accent wall serves as the perfect backdrop to the living room, showcasing a wall-mounted flatscreen television, double-wide guest seating, and a comfy sectional. In addition, you will uncover convenient shelving and a matching coffee table, perfect for resting that evening nightcap or hosting a friendly game of cards.

## Outside

After a full day of fun in the sun and white sandy beach, make your way back to your beautifully manicured backyard patio, stocked with lounge chairs, outdoor dining, and a beautiful pool (with a slide!) for you to cool off.