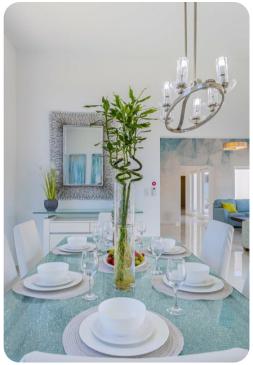

The banquet area showcases a chic glass top dining table with six high backed chairs. Modern  $d\tilde{A}$ <sup>©</sup>cor graces the walls, complimenting the vibrant blue area rug whilst subtlety contrasting the pops of color throughout the room. With a view this striking - who needs to go out for dinner?