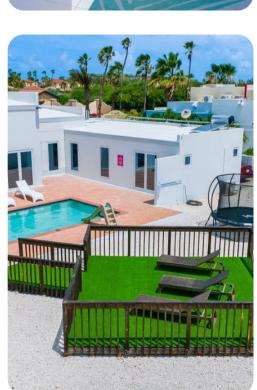

## Outside

After a full day of fun in the sun and white sandy beach, make your way back to your beautifully manicured backyard patio, stocked with lounge chairs, outdoor dining, and a beautiful pool (with a slide!) for you to cool off.