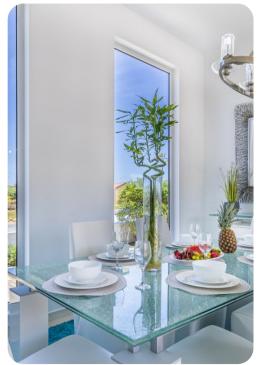

The banquet area showcases a chic glass top dining table with six high backed chairs. Modern  $d\tilde{A}$ <sup>©</sup>cor graces the walls, complimenting the vibrant blue area rug whilst subtlety contrasting the pops of color throughout the room. With a view this striking - who needs to go out for dinner?