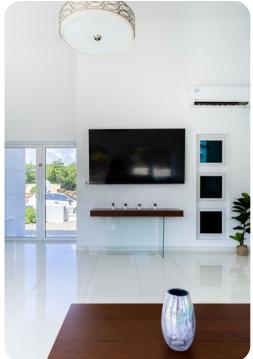

## Inside

A stunning accent wall serves as the perfect backdrop to the living room, showcasing a wall-mounted flatscreen television, double-wide guest seating, and a comfy sectional. In addition, you will uncover convenient shelving and a matching coffee table, perfect for resting that evening nightcap or hosting a friendly game of cards.