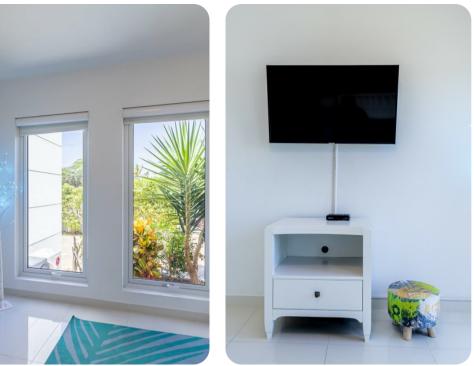

## Inside

A stunning accent wall serves as the perfect backdrop to the living room, showcasing a wall-mounted flatscreen television, double-wide guest seating, and a comfy sectional. In addition, you will uncover convenient shelving and a matching coffee table, perfect for resting that evening nightcap or hosting a friendly game of cards.