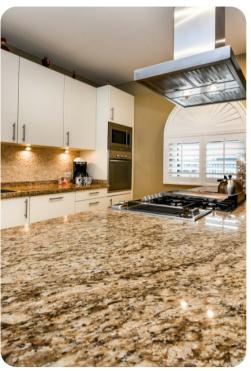

### Inside

Granite countertops, stainless steel appliances, and pristine white cabinetry invade the gourmet kitchen, as vibrant pops of color are peppered throughout. Be sure to take advantage of the kitchen island, which serves as a charming breakfast nook, staged beautifully with four bar stools.