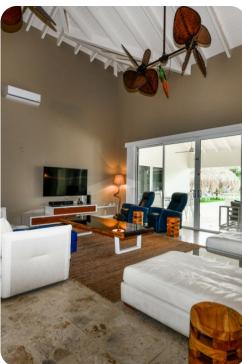

The family room showcases a cozy sofa, chaise lounge, and a hip-to-the-minute recliner, all designed to put your comfort first. Whether you are binge watching your favorite show upon the wall-mounted flat screen television or relaxing with your feet up as the palm leaf paddle fan bathes you with refreshing cool air, you're guaranteed to fall madly in love with this room.