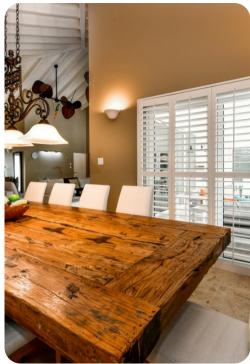

Stately ornate pendant lighting and a rich rustic supper table make the banquet room ideal for any occasion, from romantic dinners to large family celebrations!