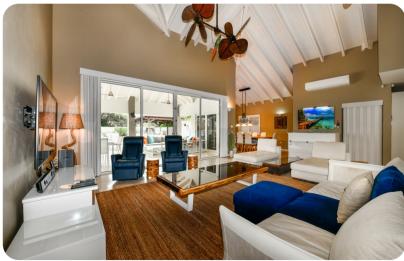

The family room showcases a cozy sofa, chaise lounge, and a hip-to-the-minute recliner, all designed to put your comfort first. Whether you are binge watching your favorite show upon the wall-mounted flat screen television or relaxing with your feet up as the palm leaf paddle fan bathes you with refreshing cool air, you're guaranteed to fall madly in love with this room.