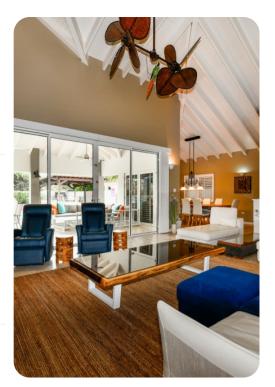

The family room showcases a cozy sofa, chaise lounge, and a hip-to-the-minute recliner, all designed to put your comfort first. Whether you are binge watching your favorite show upon the wall-mounted flat screen television or relaxing with your feet up as the palm leaf paddle fan bathes you with refreshing cool air, you're guaranteed to fall madly in love with this room.