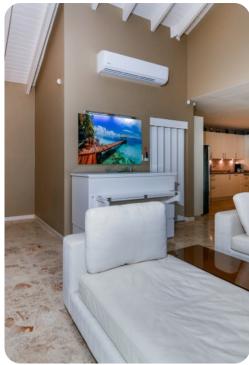

The family room showcases a cozy sofa, chaise lounge, and a hip-to-the-minute recliner, all designed to put your comfort first. Whether you are binge watching your favorite show upon the wall-mounted flat screen television or relaxing with your feet up as the palm leaf paddle fan bathes you with refreshing cool air, you're guaranteed to fall madly in love with this room.