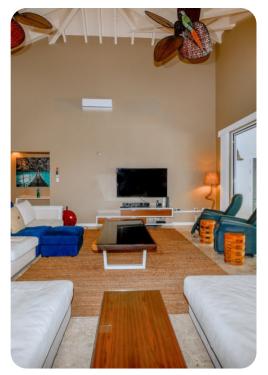

The family room showcases a cozy sofa, chaise lounge, and a hip-to-the-minute recliner, all designed to put your comfort first. Whether you are binge watching your favorite show upon the wall-mounted flat screen television or relaxing with your feet up as the palm leaf paddle fan bathes you with refreshing cool air, you're guaranteed to fall madly in love with this room.