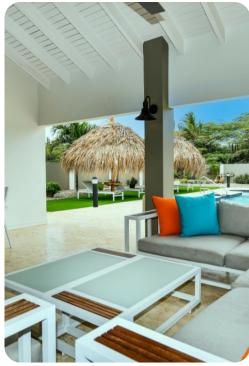

The family room showcases a cozy sofa, chaise lounge, and a hip-to-the-minute recliner, all designed to put your comfort first. Whether you are binge watching your favorite show upon the wall-mounted flat screen television or relaxing with your feet up as the palm leaf paddle fan bathes you with refreshing cool air, you're guaranteed to fall madly in love with this room.

## Outside

A vacation home as remarkable as this would not be complete without a show-stopping pool and built-in spa. However, the view alone is worth the price of admission!

Cascading with palms and a variety of vivacious greenery, this veranda is more of tropical oasis than an outdoor patio. Take a dip, a soak, or simply enjoy dining al fresco in your very own outdoor kitchen, complete with a grill, sink, refrigerator, and more!