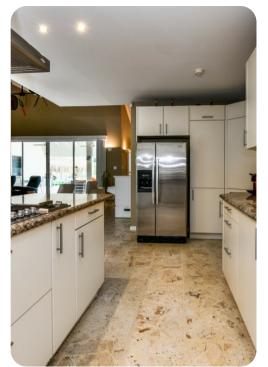

### Inside

Granite countertops, stainless steel appliances, and pristine white cabinetry invade the gourmet kitchen, as vibrant pops of color are peppered throughout. Be sure to take advantage of the kitchen island, which serves as a charming breakfast nook, staged beautifully with four bar stools.