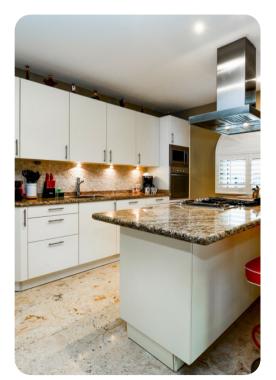

### Inside

Granite countertops, stainless steel appliances, and pristine white cabinetry invade the gourmet kitchen, as vibrant pops of color are peppered throughout. Be sure to take advantage of the kitchen island, which serves as a charming breakfast nook, staged beautifully with four bar stools.