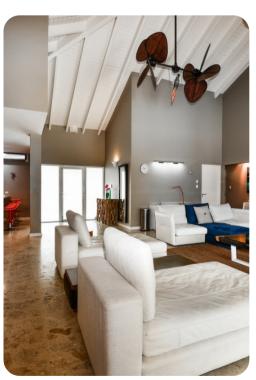

The family room showcases a cozy sofa, chaise lounge, and a hip-to-the-minute recliner, all designed to put your comfort first. Whether you are binge watching your favorite show upon the wall-mounted flat screen television or relaxing with your feet up as the palm leaf paddle fan bathes you with refreshing cool air, you're guaranteed to fall madly in love with this room.