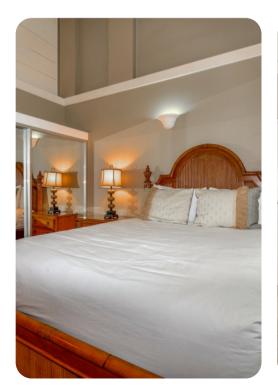

#### **Bedrooms**

- Bedroom 1 King-size bed
- Bedroom 2 King-size bed
- Bedroom 3 Queen-size bed
- Bedroom 4 2 twin beds
- Queen-size Murphy bed in living room