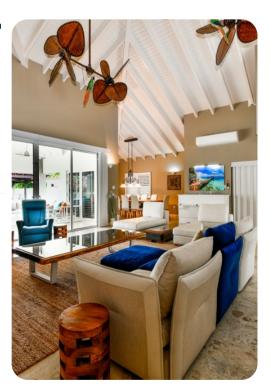

The family room showcases a cozy sofa, chaise lounge, and a hip-to-the-minute recliner, all designed to put your comfort first. Whether you are binge watching your favorite show upon the wall-mounted flat screen television or relaxing with your feet up as the palm leaf paddle fan bathes you with refreshing cool air, you're guaranteed to fall madly in love with this room.