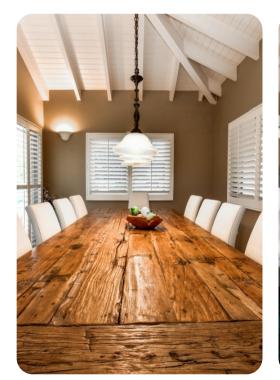

Stately ornate pendant lighting and a rich rustic supper table make the banquet room ideal for any occasion, from romantic dinners to large family celebrations!