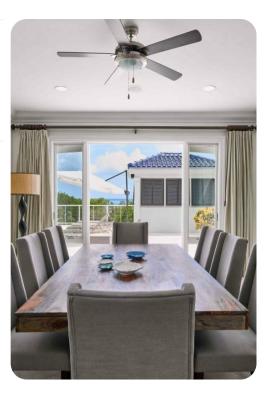

# Living area

- Open-plan living area
- Fully equipped kitchen
- Breakfast bar with seating
- Dining table and chairs
- Tastefully furnished living room with flat-screen TV and comfortable sofas
- Additional living room with sofas