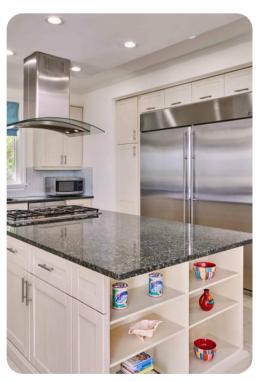

# Living area

- Open-plan living area
- Fully equipped kitchen
- Breakfast bar with seating
- Dining table and chairs
- Tastefully furnished living room with flat-screen TV and comfortable sofas
- Additional living room with sofas