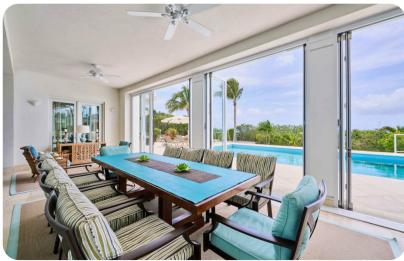

# Living area

- Open-plan living area
- Fully equipped kitchen
- Breakfast bar with seating
- Dining table and chairs
- Tastefully furnished living room with flat-screen TV and comfortable sofas
- Additional living room with sofas