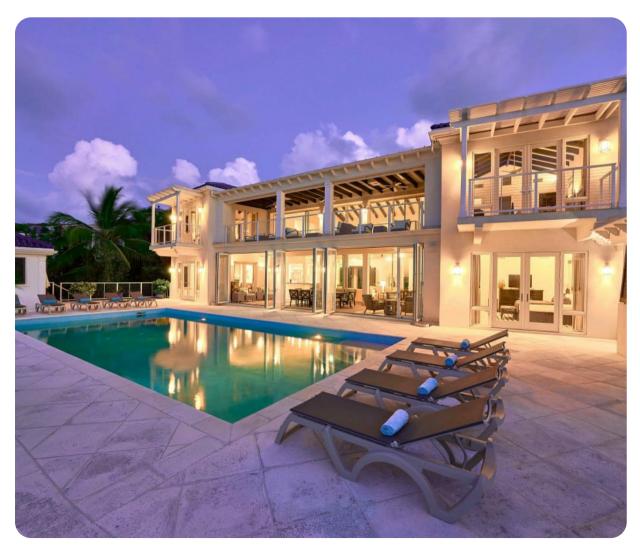

## Key features

- 5 bedrooms
- 4 bathrooms
- Sleeps 10
- Private pool
- Beachfront
- Close to Blue Mountain Beach

#### Outside area

- Private pool
- Veranda
- Sunloungers
- Terrace
- Gazebo
- Outdoor kitchen
- Outdoor lounge area
- Landscaped gardens