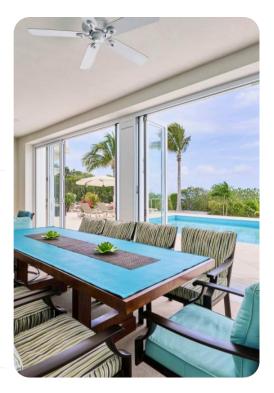

# Living area

- Open-plan living area
- Fully equipped kitchen
- Breakfast bar with seating
- Dining table and chairs
- Tastefully furnished living room with flat-screen TV and comfortable sofas
- Additional living room with sofas