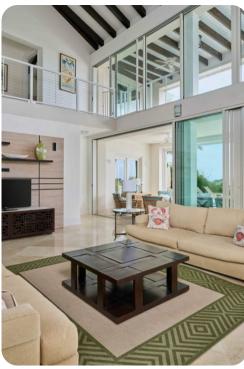

# Living area

- Open-plan living area
- Fully equipped kitchen
- Breakfast bar with seating
- Dining table and chairs
- Tastefully furnished living room with flat-screen TV and comfortable sofas
- Additional living room with sofas