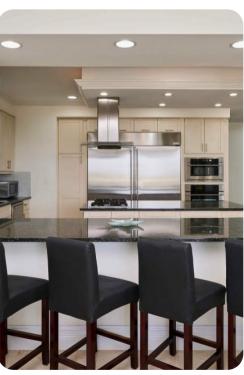

# Living area

- Open-plan living area
- Fully equipped kitchen
- Breakfast bar with seating
- Dining table and chairs
- Tastefully furnished living room with flat-screen TV and comfortable sofas
- Additional living room with sofas