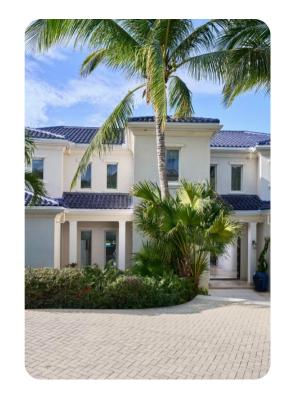

converted to contain a king-size bed upon request.

# Living area

- Open-plan living area
- Fully equipped kitchen
- Breakfast bar with seating
- Dining table and chairs
- Tastefully furnished living room with flat-screen TV and comfortable sofas
- Additional living room with sofas

#### Outside area

- Private pool
- Veranda
- Sunloungers
- Terrace
- Gazebo
- Outdoor kitchen
- Outdoor lounge area
- Landscaped gardens









## Home entertainment

- Flat-screen TVs in living area and some bedrooms
- Home office

# General

- Air conditioning in bedrooms
- Ceiling fans throughout
- Complimentary wifi
- Bedding and towels included
- Private parking
- Iron and ironing board
- Safe
- No smoking









Aqualina | Page 3 of 6









Aqualina | Page 4 of 6









Aqualina | Page 5 of 6