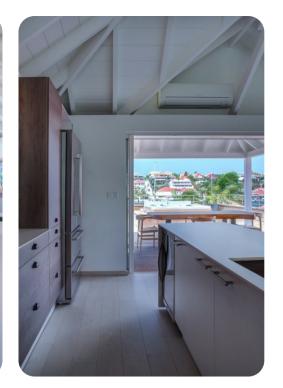

With two bedrooms, Rive Gauche is ideal for couples traveling by themselves on a romantic retreat or with their children on a family vacation. The bedrooms, behind the main living area, both have European king beds, and they share a bathroom. The main space of the apartment encompasses a living room, dining area, and galley kitchen with ample counter space and all the expected appliances, from a juicer to a wine refrigerator. The covered dining terrace is a perfect place to relax before or after a meal and take in the stunning views of Gustavia Harbor.