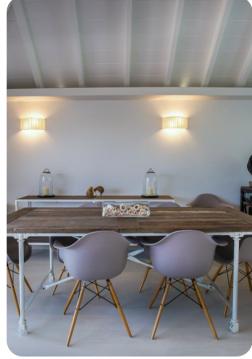

With two bedrooms, Rive Gauche is ideal for couples traveling by themselves on a romantic retreat or with their children on a family vacation. The bedrooms, behind the main living area, both have European king beds, and they share a bathroom. The main space of the apartment encompasses a living room, dining area, and galley kitchen with ample counter space and all the expected appliances, from a juicer to a wine refrigerator. The covered dining terrace is a perfect place to relax before or after a meal and take in the stunning views of Gustavia Harbor.