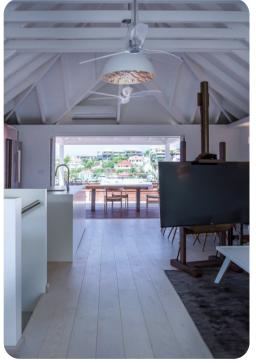

With two bedrooms, Rive Gauche is ideal for couples traveling by themselves on a romantic retreat or with their children on a family vacation. The bedrooms, behind the main living area, both have European king beds, and they share a bathroom. The main space of the apartment encompasses a living room, dining area, and galley kitchen with ample counter space and all the expected appliances, from a juicer to a wine refrigerator. The covered dining terrace is a perfect place to relax before or after a meal and take in the stunning views of Gustavia Harbor.