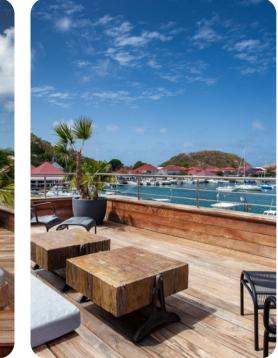

## © Gustavia Apartment Rive Gauche

📼 2 🗁 1 🖧 4

Apartment Rive Gauche | Page 1 of 7

Right in the center of life in Gustavia, just steps from the marina and all the bistros, brasseries, and boutiques in the city center, the newly built apartment Rive Gauche is as convenient as it gets. On the north ("left") side of the harbor, it's accessible to everything and right above the lovely little bistro L'Entracte. You can walk everywhere in town and, of course, to Shell Beach. Short of sleeping on a sailboat, this well-appointed pied-a-terre puts you as close as possible to harbor life.