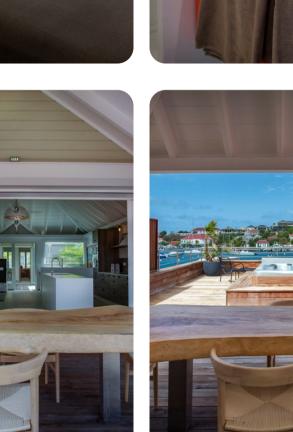

The luxury rental property abounds in convenience, privacy, style and comforts. The two-bedroom apartment has a worldly sensibility, much like St. Barth itself. Its sanguine island style is the result of weathered wood, white couches, blue and white stripes on cushions, and playful details like a vintage phonograph. And its Jacuzzi on the terrace, with its bird's-eye view over the comings and goings of the harbor, is an idyllic place to relax after a day of adventure.

With two bedrooms, Rive Gauche is ideal for couples traveling by themselves on a romantic retreat or with their children on a family vacation. The bedrooms, behind the main living area, both have European king beds, and they share a bathroom. The main space of the apartment encompasses a living room, dining area, and galley kitchen with ample counter space and all the expected appliances, from a juicer to a wine refrigerator. The covered dining terrace is a perfect place to relax before or after a meal and take in the stunning views of Gustavia Harbor.