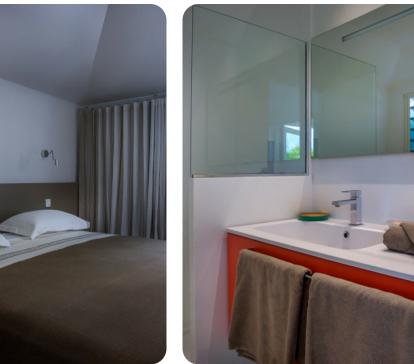

With two bedrooms, Rive Gauche is ideal for couples traveling by themselves on a romantic retreat or with their children on a family vacation. The bedrooms, behind the main living area, both have European king beds, and they share a bathroom. The main space of the apartment encompasses a living room, dining area, and galley kitchen with ample counter space and all the expected appliances, from a juicer to a wine refrigerator. The covered dining terrace is a perfect place to relax before or after a meal and take in the stunning views of Gustavia Harbor.