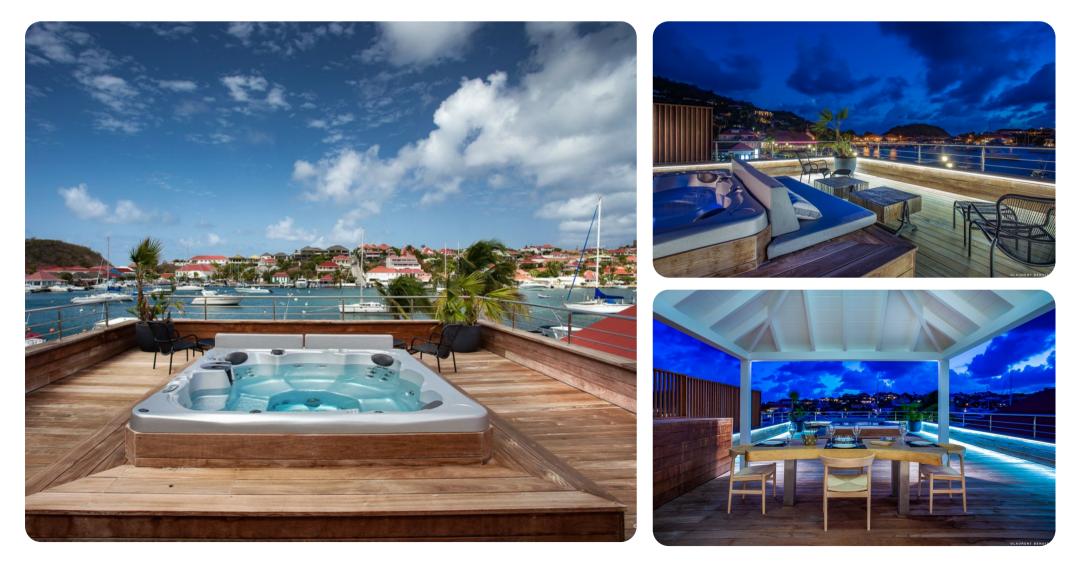

The luxury rental property abounds in convenience, privacy, style and comforts. The two-bedroom apartment has a worldly sensibility, much like St. Barth itself. Its sanguine island style is the result of weathered wood, white couches, blue and white stripes on cushions, and playful details like a vintage phonograph. And its Jacuzzi on the terrace, with its bird's-eye view over the comings and goings of the harbor, is an idyllic place to relax after a day of adventure.

With two bedrooms, Rive Gauche is ideal for couples traveling by themselves on a romantic retreat or with their children on a family vacation. The bedrooms, behind the main living area, both have European king beds, and they share a bathroom. The main space of the apartment encompasses a living room, dining area, and galley kitchen with ample counter space and all the expected appliances, from a juicer to a wine refrigerator. The covered dining terrace is a perfect place to relax before or after a meal and take in the stunning views of Gustavia Harbor.