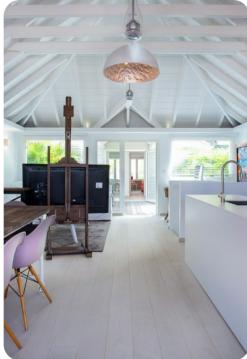

With two bedrooms, Rive Gauche is ideal for couples traveling by themselves on a romantic retreat or with their children on a family vacation. The bedrooms, behind the main living area, both have European king beds, and they share a bathroom. The main space of the apartment encompasses a living room, dining area, and galley kitchen with ample counter space and all the expected appliances, from a juicer to a wine refrigerator. The covered dining terrace is a perfect place to relax before or after a meal and take in the stunning views of Gustavia Harbor.