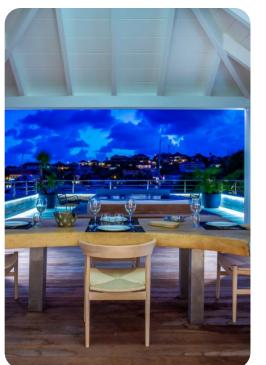

With two bedrooms, Rive Gauche is ideal for couples traveling by themselves on a romantic retreat or with their children on a family vacation. The bedrooms, behind the main living area, both have European king beds, and they share a bathroom. The main space of the apartment encompasses a living room, dining area, and galley kitchen with ample counter space and all the expected appliances, from a juicer to a wine refrigerator. The covered dining terrace is a perfect place to relax before or after a meal and take in the stunning views of Gustavia Harbor.