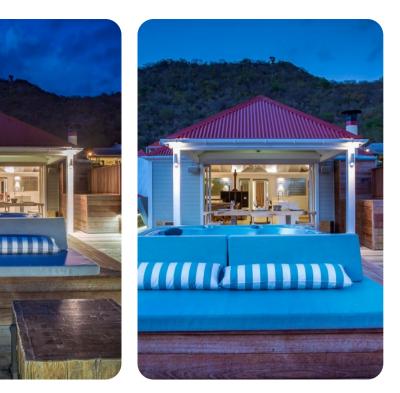

The luxury rental property abounds in convenience, privacy, style and comforts. The two-bedroom apartment has a worldly sensibility, much like St. Barth itself. Its sanguine island style is the result of weathered wood, white couches, blue and white stripes on cushions, and playful details like a vintage phonograph. And its Jacuzzi on the terrace, with its bird's-eye view over the comings and goings of the harbor, is an idyllic place to relax after a day of adventure.