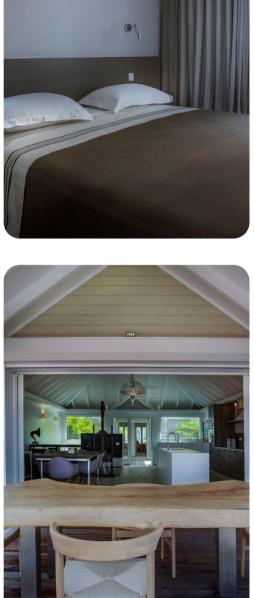

With two bedrooms, Rive Gauche is ideal for couples traveling by themselves on a romantic retreat or with their children on a family vacation. The bedrooms, behind the main living area, both have European king beds, and they share a bathroom. The main space of the apartment encompasses a living room, dining area, and galley kitchen with ample counter space and all the expected appliances, from a juicer to a wine refrigerator. The covered dining terrace is a perfect place to relax before or after a meal and take in the stunning views of Gustavia Harbor.