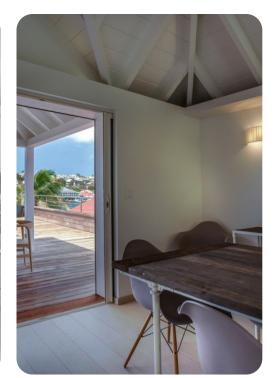

With two bedrooms, Rive Gauche is ideal for couples traveling by themselves on a romantic retreat or with their children on a family vacation. The bedrooms, behind the main living area, both have European king beds, and they share a bathroom. The main space of the apartment encompasses a living room, dining area, and galley kitchen with ample counter space and all the expected appliances, from a juicer to a wine refrigerator. The covered dining terrace is a perfect place to relax before or after a meal and take in the stunning views of Gustavia Harbor.