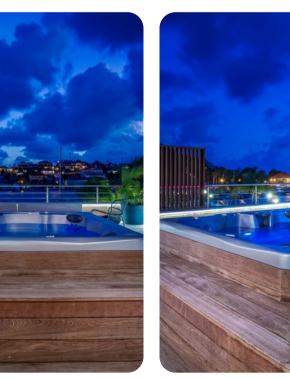

The luxury rental property abounds in convenience, privacy, style and comforts. The two-bedroom apartment has a worldly sensibility, much like St. Barth itself. Its sanguine island style is the result of weathered wood, white couches, blue and white stripes on cushions, and playful details like a vintage phonograph. And its Jacuzzi on the terrace, with its bird's-eye view over the comings and goings of the harbor, is an idyllic place to relax after a day of adventure.