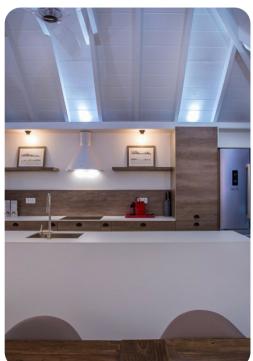

With two bedrooms, Rive Gauche is ideal for couples traveling by themselves on a romantic retreat or with their children on a family vacation. The bedrooms, behind the main living area, both have European king beds, and they share a bathroom. The main space of the apartment encompasses a living room, dining area, and galley kitchen with ample counter space and all the expected appliances, from a juicer to a wine refrigerator. The covered dining terrace is a perfect place to relax before or after a meal and take in the stunning views of Gustavia Harbor.