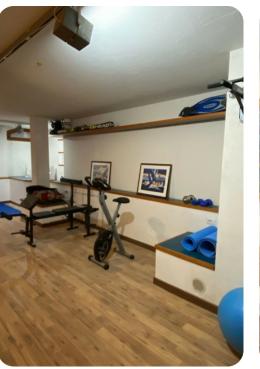

#### Home entertainment

- Flat-screen TV in living area
- Home gym

Please note: The home gym is currently under renovation. However, in the meantime, a separate workout area with a pool view has been set-up with the equipment.