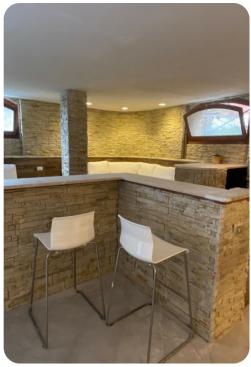

# Living area

- Open-plan living area
- Fully equipped kitchen
- Breakfast bar with seating
- Dining table and chairs
- Tastefully furnished living room with flat-screen TV and comfortable sofas
- Additional living area with sofas