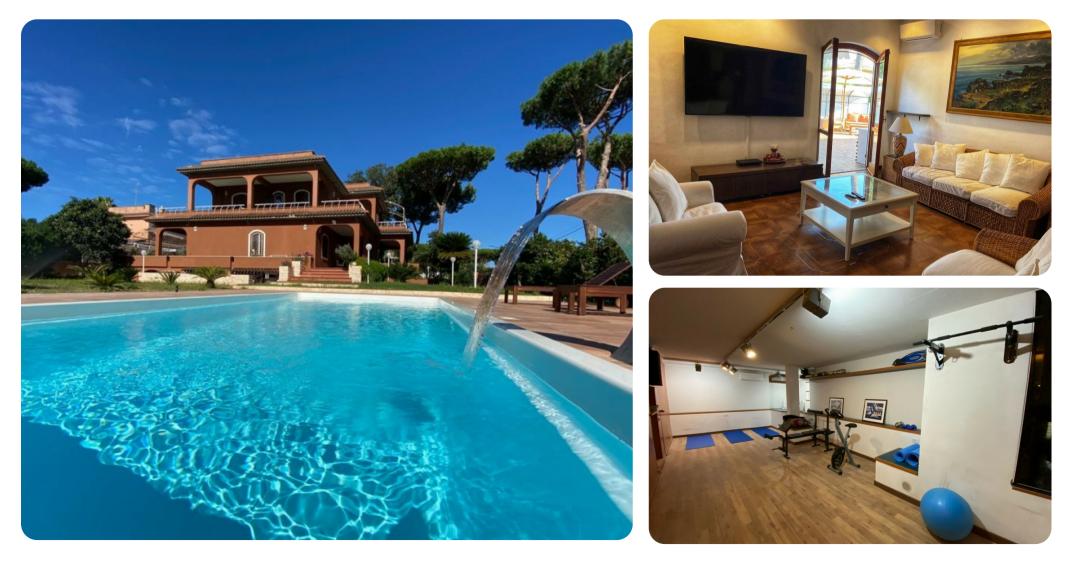

# © Lazio Anzio 1 ∞ 7 ♂ 7 ÅÅ 15

### Key features

- 7 bedrooms
- 7 bathrooms
- Sleeps 15
- Private pool
- Home gym
- Garden views
- Close to Rome

# Living area

- Open-plan living area
- Fully equipped kitchen
- Breakfast bar with seating
- Dining table and chairs
- Tastefully furnished living room with flat-screen TV and comfortable sofas
- Additional living area with sofas

## Outside area

- Private pool
- Veranda
- Sunloungers
- Terrace
- Gazebo
- Barbecue
- Alfresco dining area
- Outdoor lounge area
- Poolside lounge area
- Landscaped gardens

#### Home entertainment

- Flat-screen TV in living area
- Home gym

Please note: The home gym is currently under renovation. However, in the meantime, a separate workout area with a pool view has been set-up with the equipment.