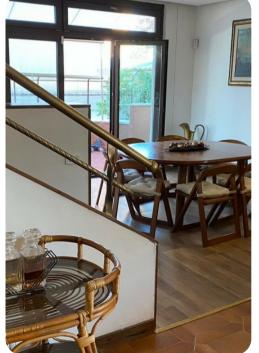

# Living area

- Open-plan living area
- Fully equipped kitchen
- Breakfast bar with seating
- Dining table and chairs
- Tastefully furnished living room with flat-screen TV and comfortable sofas
- Additional living area with sofas