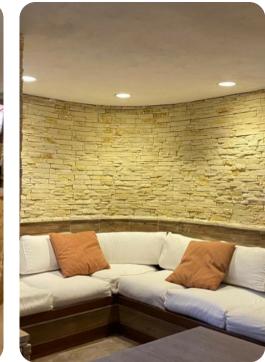

# Living area

- Open-plan living area
- Fully equipped kitchen
- Breakfast bar with seating
- Dining table and chairs
- Tastefully furnished living room with flat-screen TV and comfortable sofas
- Additional living area with sofas