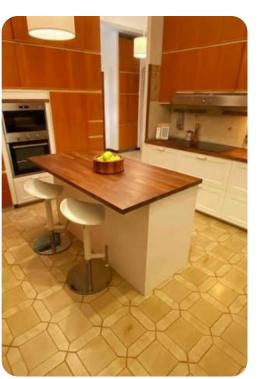

# Living area

- Open-plan living area
- Fully equipped kitchen
- Breakfast bar with seating
- Dining table and chairs
- Tastefully furnished living room with flat-screen TV and comfortable sofas
- Additional living area with sofas