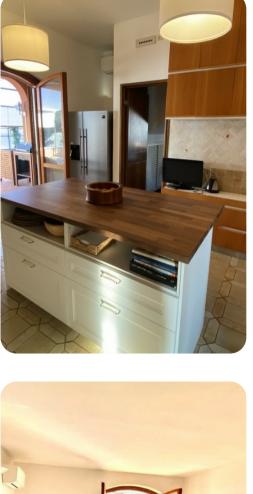

# Living area

- Open-plan living area
- Fully equipped kitchen
- Breakfast bar with seating
- Dining table and chairs
- Tastefully furnished living room with flat-screen TV and comfortable sofas
- Additional living area with sofas