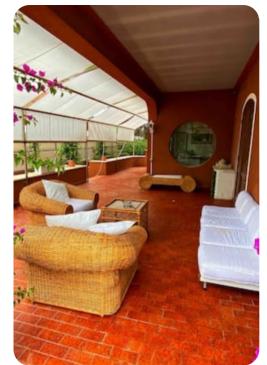

## Outside area

- Private pool
- Veranda
- Sunloungers
- Terrace
- Gazebo
- Barbecue
- Alfresco dining area
- Outdoor lounge area
- Poolside lounge area
- Landscaped gardens