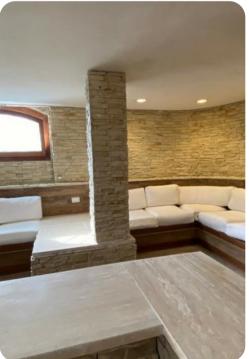

# Living area

- Open-plan living area
- Fully equipped kitchen
- Breakfast bar with seating
- Dining table and chairs
- Tastefully furnished living room with flat-screen TV and comfortable sofas
- Additional living area with sofas