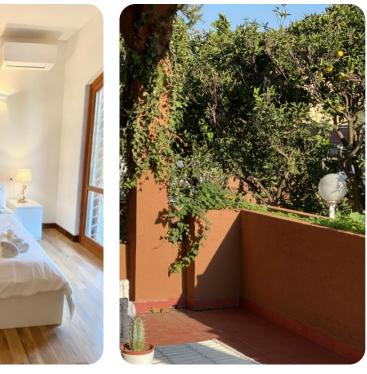

## Outside area

- Private pool
- Veranda
- Sunloungers
- Terrace
- Gazebo
- Barbecue
- Alfresco dining area
- Outdoor lounge area
- Poolside lounge area
- Landscaped gardens