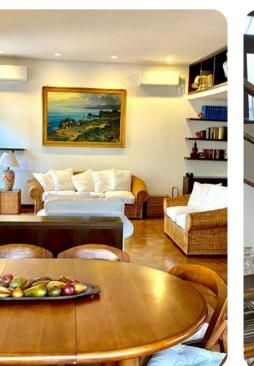

# Living area

- Open-plan living area
- Fully equipped kitchen
- Breakfast bar with seating
- Dining table and chairs
- Tastefully furnished living room with flat-screen TV and comfortable sofas
- Additional living area with sofas