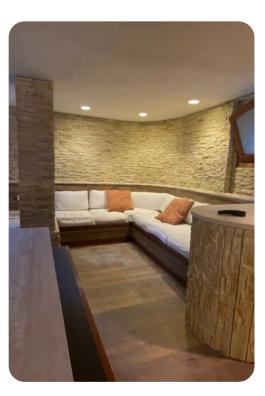

# Living area

- Open-plan living area
- Fully equipped kitchen
- Breakfast bar with seating
- Dining table and chairs
- Tastefully furnished living room with flat-screen TV and comfortable sofas
- Additional living area with sofas