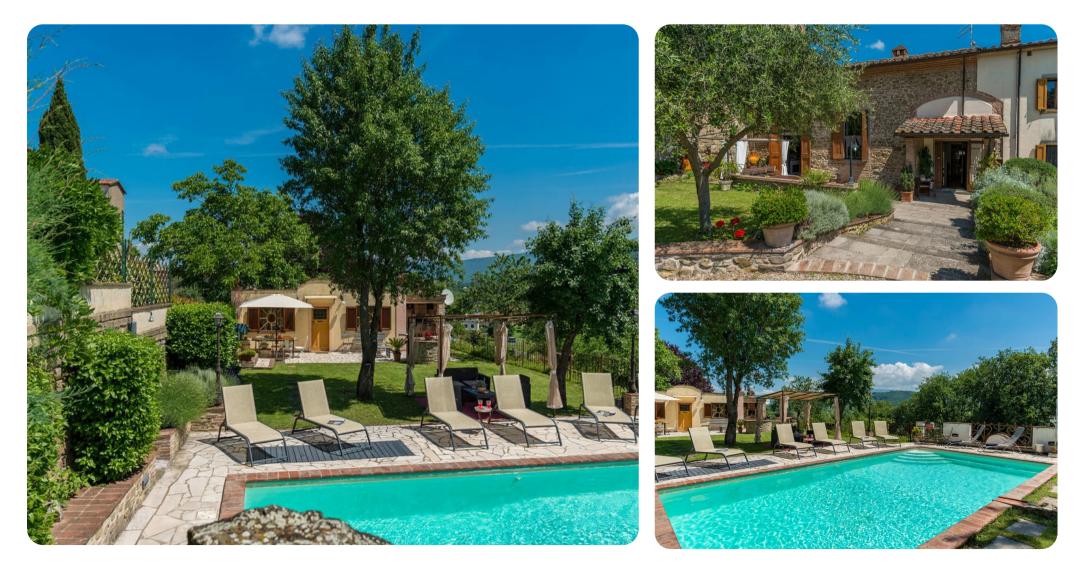

# **Key Features**

- 5 bedrooms
- 5 bathrooms
- Sleeps 10
- Private pool
- Landscaped garden

#### Outdoor area

- Private pool
- Sun beds
- Outdoor cold water shower
- Pergola with dining area with BBQ
- Terrace with dining space
- Outdoor furniture

#### Ground Floor

- Large living room with open-plan kitchen and lofts
- Games room
- Wine tasting room