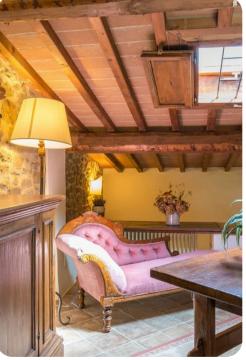

# Antica Filanda Antica Filanda

📼 5 🚰 5 🖧 10



Antica Filanda | Page 1 of 8

# **Key Features**

- 5 bedrooms
- 5 bathrooms
- Sleeps 10
- Private pool
- Landscaped garden

# Bedrooms

- Bedroom 1 Double bed with study, bathroom with shower
- Bedroom 2 Double bed
- Bedroom 3 Double bed
- Bedroom 4 Double bed, en-suite bathroom with shower
- Bedroom 5 Double bed, en-suite bathroom with shower

Living area

#### Ground Floor

- Large living room with open-plan kitchen and lofts
- Games room
- Wine tasting room

#### Home entertainment

- Table tennis
- Foosball table









# Antica Filanda | Page 2 of 8

#### Outdoor area

- Private pool
- Sun beds
- Outdoor cold water shower
- Pergola with dining area with BBQ
- Terrace with dining space
- Outdoor furniture

#### General

- Air conditioning in the bedrooms
- WiFi
- Bedding and towels provided
- Private parking
- Washing machine
- Iron and ironing board
- Babycot and highchair
- Hairdryer

## Good to know

- Pets: Yes. 30,00 Euros per animal per week to be paid on site
- Pool open from the last Saturday of April until the first Saturday of October
- Electricity (90,00 Euros per week in low season; 150,00 Euros per week in medium and in high season)
- Tourism tax (1,50 Euro per person per day for the first 4 days. Please note that children under 12 years old will not pay)

# Price includes

- Fully cleaned