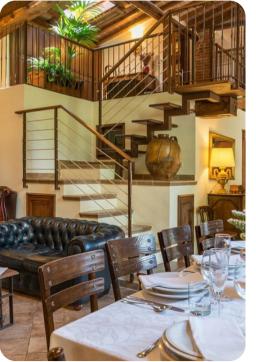

#### Ground Floor

- Large living room with open-plan kitchen and lofts
- Games room
- Wine tasting room