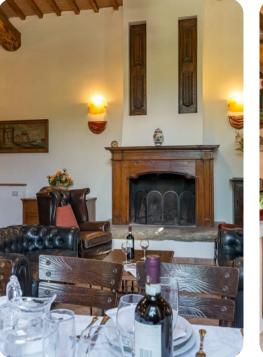

#### Ground Floor

- Large living room with open-plan kitchen and lofts
- Games room
- Wine tasting room