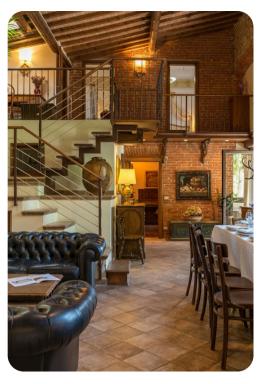

#### Ground Floor

- Large living room with open-plan kitchen and lofts
- Games room
- Wine tasting room