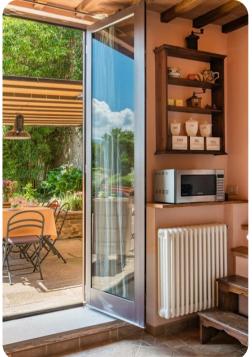

Living area

#### Ground Floor

- Large living room with open-plan kitchen and lofts
- Games room
- Wine tasting room

#### General

- Air conditioning in the bedrooms
- WiFi
- Bedding and towels provided
- Private parking
- Washing machine
- Iron and ironing board
- Babycot and highchair
- Hairdryer