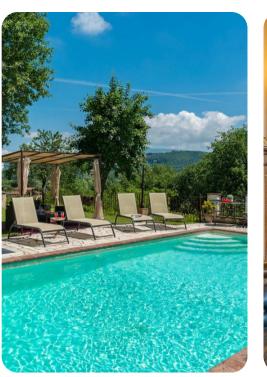

#### Outdoor area

- Private pool
- Sun beds
- Outdoor cold water shower
- Pergola with dining area with BBQ
- Terrace with dining space
- Outdoor furniture