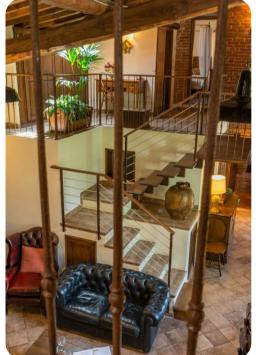

Living area

#### Ground Floor

- Large living room with open-plan kitchen and lofts
- Games room
- Wine tasting room